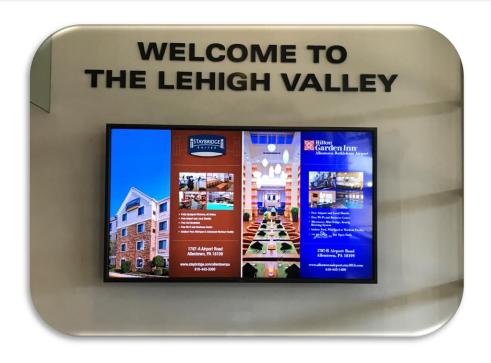

## Welcome to the Lehigh Valley!

Full Monitor - \$200 47"h x 90"w ½ Monitor - \$100 47"h x 45"w Looking to get in front of those who are new to the area?

They need a place to stay, eat, drink and a way to get from here to there.

The Welcome to the Lehigh Valley digital monitor is the perfect fit for you!

Current advertisers include area hotels and transportation services.

Rates are based on a 4 week period and do not include applicable tax

Discounted rate of 5-10% can be offered for longer terms

Contact us for more information and a tour today!