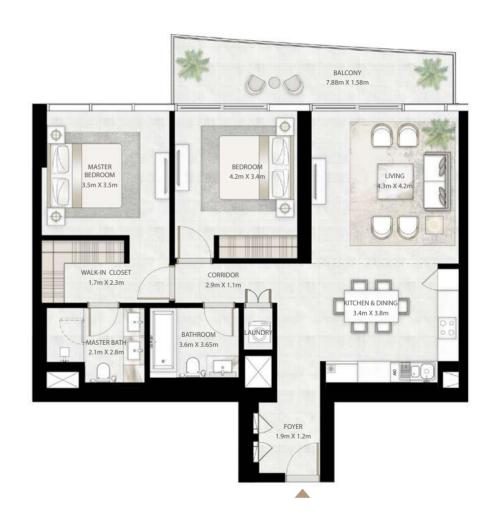

## 2 BEDROOM

UNIT 08 | LEVEL 02-14 & 16-26

| SUITE AREA   | 1081.02 SQ.FT. | 100.43 SQ.M. |
|--------------|----------------|--------------|
| BALCONY AREA | 142.51 SQ.FT.  | 13.24 SQ.M.  |
| TOTAL AREA   | 1223.53 SQ.FT. | 113.67 SQ.M. |