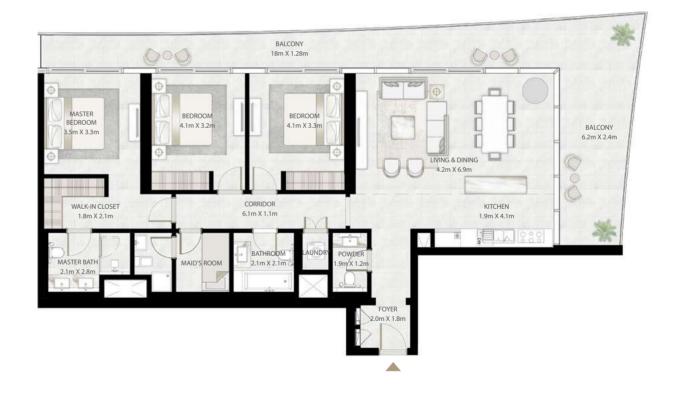

UNIT 04 | LEVEL 02-14 & 16-26

| SUITE AREA   | 1487.79 SQ.FT. | 138.22 SQ.M. |
|--------------|----------------|--------------|
| BALCONY AREA | 480.18 SQ.FT.  | 44.61 SQ.M.  |
| TOTAL AREA   | 1967.97 SQ.FT. | 182.83 SQ.M. |