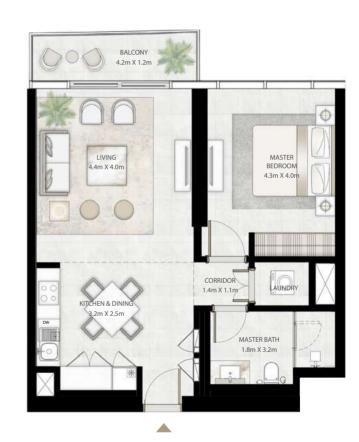

## I BEDROOM

UNIT 03 | LEVEL 02-14 & 16-26

| SUITE AREA   | 664.99 SQ.FT. | 61.78 SQ.M. |
|--------------|---------------|-------------|
| BALCONY AREA | 56.83 SQ.FT.  | 5.28 SQ.M.  |
| TOTAL AREA   | 721.82 SQ.FT. | 67.06 SQ.M. |