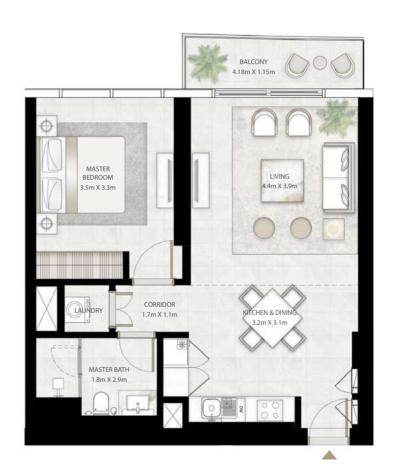

## LBEDROOM

UNIT 01 | LEVEL 02-14 & 16-26

| SUITE AREA   | 746.37 SQ.FT. | 69.34 SQ.M. |
|--------------|---------------|-------------|
| BALCONY AREA | 120.02 SQ.FT. | 11.15 SQ.M. |
| TOTAL AREA   | 866.39 SQ.FT. | 80.49 SQ.M. |