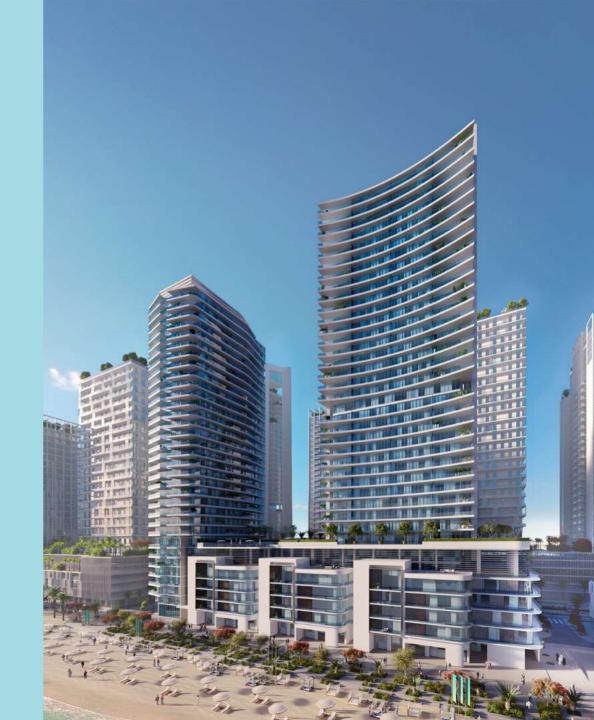

BEACH VISTA TOWER 2

FLOOR PLANS

**EMAAR** 



# BEACH VISTA TOWER 2

## LBEDROOM

UNIT 01 | LEVEL 02-14 & 16-26

| SUITE AREA   | 746.37 SQ.FT. | 69.34 SQ.M. |
|--------------|---------------|-------------|
| BALCONY AREA | 120.02 SQ.FT. | 11.15 SQ.M. |
| TOTAL AREA   | 866.39 SQ.FT. | 80.49 SQ.M. |









UNIT 02 | LEVEL 02-14 & 16-26

| SUITE AREA   | 1019.67 SQ.FT. | 94.73 SQ.M.  |
|--------------|----------------|--------------|
| BALCONY AREA | 142.51 SQ.FT.  | 13.24 SQ.M.  |
| TOTAL AREA   | 1162.18 SQ.FT. | 107.97 SQ.M. |







## I BEDROOM

UNIT 03 | LEVEL 02-14 & 16-26

| SUITE AREA   | 664.99 SQ.FT. | 61.78 SQ.M. |
|--------------|---------------|-------------|
| BALCONY AREA | 56.83 SQ.FT.  | 5.28 SQ.M.  |
| TOTAL AREA   | 721.82 SQ.FT. | 67.06 SQ.M. |









UNIT 04 | LEVEL 02-14 & 16-26

| SUITE AREA   | 1487.79 SQ