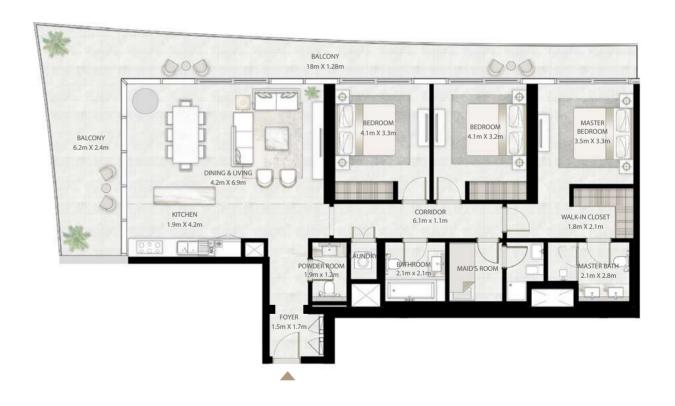

UNIT 05 | LEVEL 02-14 & 16-26

| SUITE AREA   | 1023.76 SQ.FT. | 95.11 SQ.M.  |
|--------------|----------------|--------------|
| BALCONY AREA | 123.35 SQ.FT.  | 11.46 SQ.M.  |
| TOTAL AREA   | 1147.11 SQ.FT. | 106.57 SQ.M. |