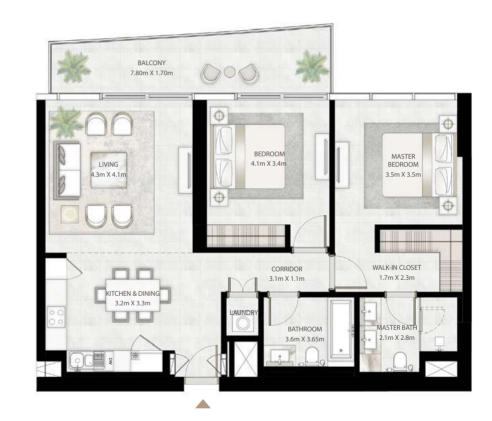

UNIT 04 | LEVEL 02-14 & 16-26

| SUITE AREA   | 1487.79 SQ.FT. | 138.22 SQ.M. |
|--------------|----------------|--------------|
| BALCONY AREA | 480.18 SQ.FT.  | 44.61 SQ.M.  |
| TOTAL AREA   | 1967.97 SQ.FT. | 182.83 SQ.M. |