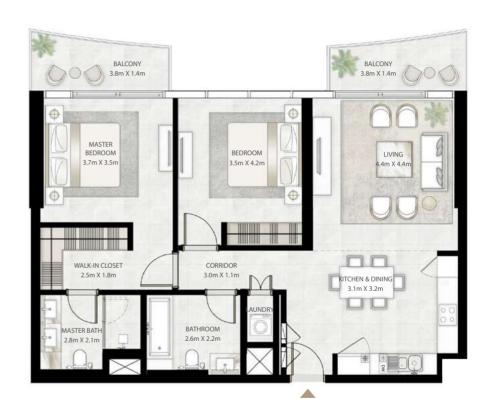

## 2 BEDROOM

UNIT 08 | LEVEL 02-14 & 16-26

| SUITE AREA   | 1081.02 SQ.FT. | 100.43 SQ.M. |
|--------------|----------------|--------------|
| BALCONY AREA | 142.51 SQ.FT.  | 13.24 SQ.M.  |
| TOTAL AREA   | 1223.53 SQ.FT. | 113.67 SQ.M. |