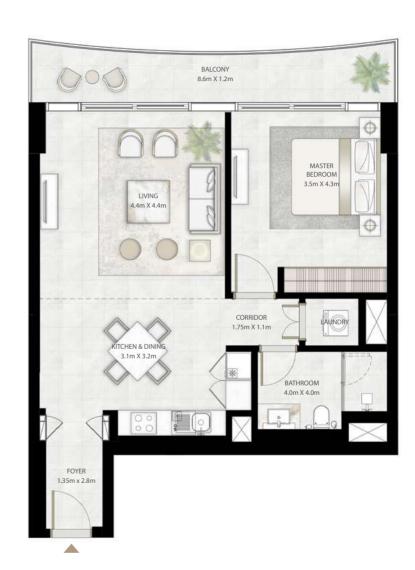

## LBEDROOM

UNIT 01 | LEVEL 02-14 & 16-26

| SUITE AREA   | 746.37 SQ.FT. | 69.34 SQ.M. |
|--------------|---------------|-------------|
| BALCONY AREA | 120.02 SQ.FT. | 11.15 SQ.M. |
| TOTAL AREA   | 866.39 SQ.FT. | 80.49 SQ.M. |