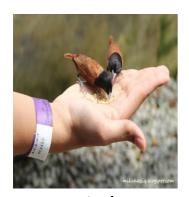

## There will be many animals.

Pony

Rabbit

Birds

Deers

In Farm in the City, there will be turtle. We can feed giant turtle.

We can go Longkang Fishing. We can catch the fish with the net.

We can pat the hamster in the hamster farm. We can feed hamsters vegetables.

We can feed the birds in the bird park.