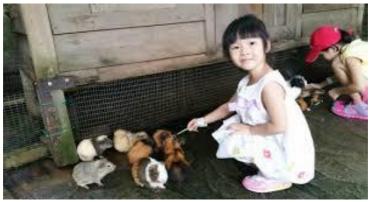

## There will be many animals.

Pony

Rabbit

Birds

Deers

In Farm in the City, there will be turtle. We can feed giant turtle.

We can go Longkang Fishing. We can catch the fish with the net.

We can pat the hamster in the hamster farm. We can feed hamsters vegetables.