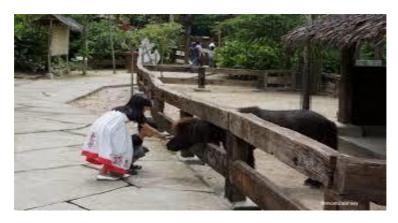

## There will be many animals.

Pony

Rabbit

Birds

Deers

In Farm in the City, there will be turtle. We can feed giant turtle.

We can go Longkang Fishing. We can catch the fish with the net.

We can pat the hamster in the hamster farm. We can feed hamsters vegetables.

## We can also pat and feed the deers and the goats.

There will also be a parrot show. We can have fun watching parrot show!

There will be a pony in the farm. We can pat or ride on the pony.