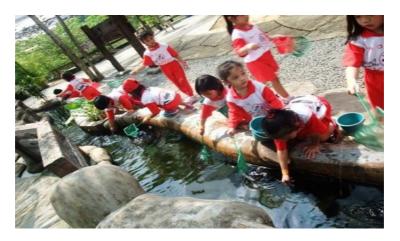

## There will be many animals.

Pony

Rabbit

Birds

Deers

In Farm in the City, there will be turtle. We can feed giant turtle.

We can go Longkang Fishing. We can catch the fish with the net.

We can pat the hamster in the hamster farm. We can feed hamsters vegetables.