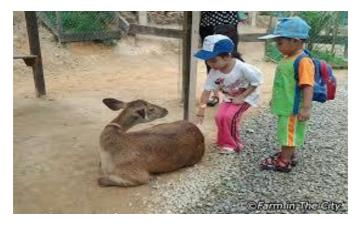

## We can also pat and feed the deers and the goats.

There will also be a parrot show. We can have fun watching parrot show!

There will be a pony in the farm. We can pat or ride on the pony.