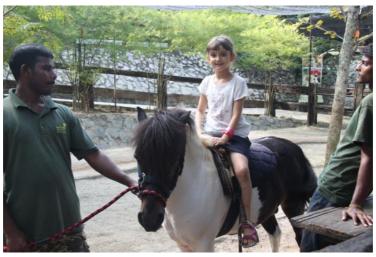

## We can also pat and feed the deers and the goats.

There will also be a parrot show. We can have fun watching parrot show!

There will be a pony in the farm. We can pat or ride on the pony.