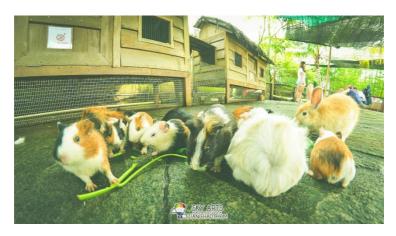

## There will be many animals.

Pony

Rabbit

Birds

Deers

In Farm in the City, there will be turtle. We can feed giant turtle.

We can go Longkang Fishing. We can catch the fish with the net.

We can pat the hamster in the hamster farm. We can feed hamsters vegetables.