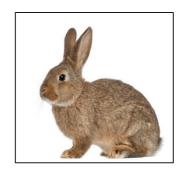

## There will be many animals.

Pony

Rabbit

Birds

Deers

In Farm in the City, there will be turtle. We can feed giant turtle.

We can go Longkang Fishing. We can catch the fish with the net.

We can pat the hamster in the hamster farm. We can feed hamsters vegetables.