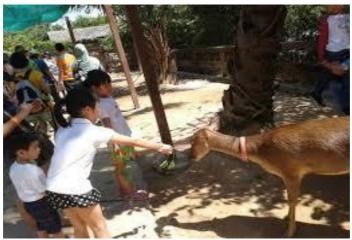

## We can also pat and feed the deers and the goats.

There will also be a parrot show. We can have fun watching parrot show!

There will be a pony in the farm. We can pat or ride on the pony.