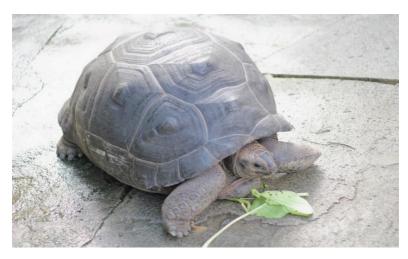

## There will be many animals.

Pony

Rabbit

Birds

Deers

In Farm in the City, there will be turtle. We can feed giant turtle.

We can go Longkang Fishing. We can catch the fish with the net.

We can pat the hamster in the hamster farm. We can feed hamsters vegetables.