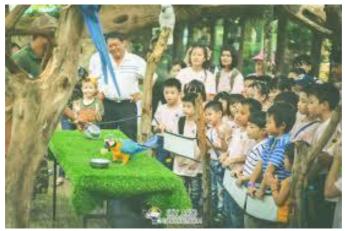

## We can also pat and feed the deers and the goats.

There will also be a parrot show. We can have fun watching parrot show!

There will be a pony in the farm. We can pat or ride on the pony.