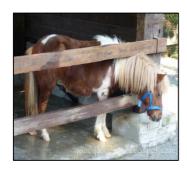

## There will be many animals.

Pony

Rabbit

Birds

Deers

In Farm in the City, there will be turtle. We can feed giant turtle.

We can go Longkang Fishing. We can catch the fish with the net.

We can pat the hamster in the hamster farm. We can feed hamsters vegetables.

## We can also pat and feed the deers and the goats.

There will also be a parrot show. We can have fun watching parrot show!

There will be a pony in the farm. We can pat or ride on the pony.