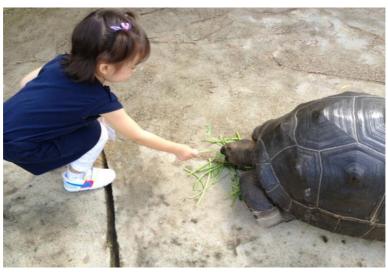

## There will be many animals.

Pony

Rabbit

Birds

Deers

In Farm in the City, there will be turtle. We can feed giant turtle.

We can go Longkang Fishing. We can catch the fish with the net.

We can pat the hamster in the hamster farm. We can feed hamsters vegetables.