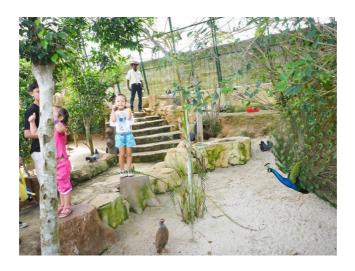

## There will be many animals.

Pony

Rabbit

Birds

Deers

In Farm in the City, there will be turtle. We can feed giant turtle.

We can go Longkang Fishing. We can catch the fish with the net.

We can pat the hamster in the hamster farm. We can feed hamsters vegetables.

We can feed the birds in the bird park.