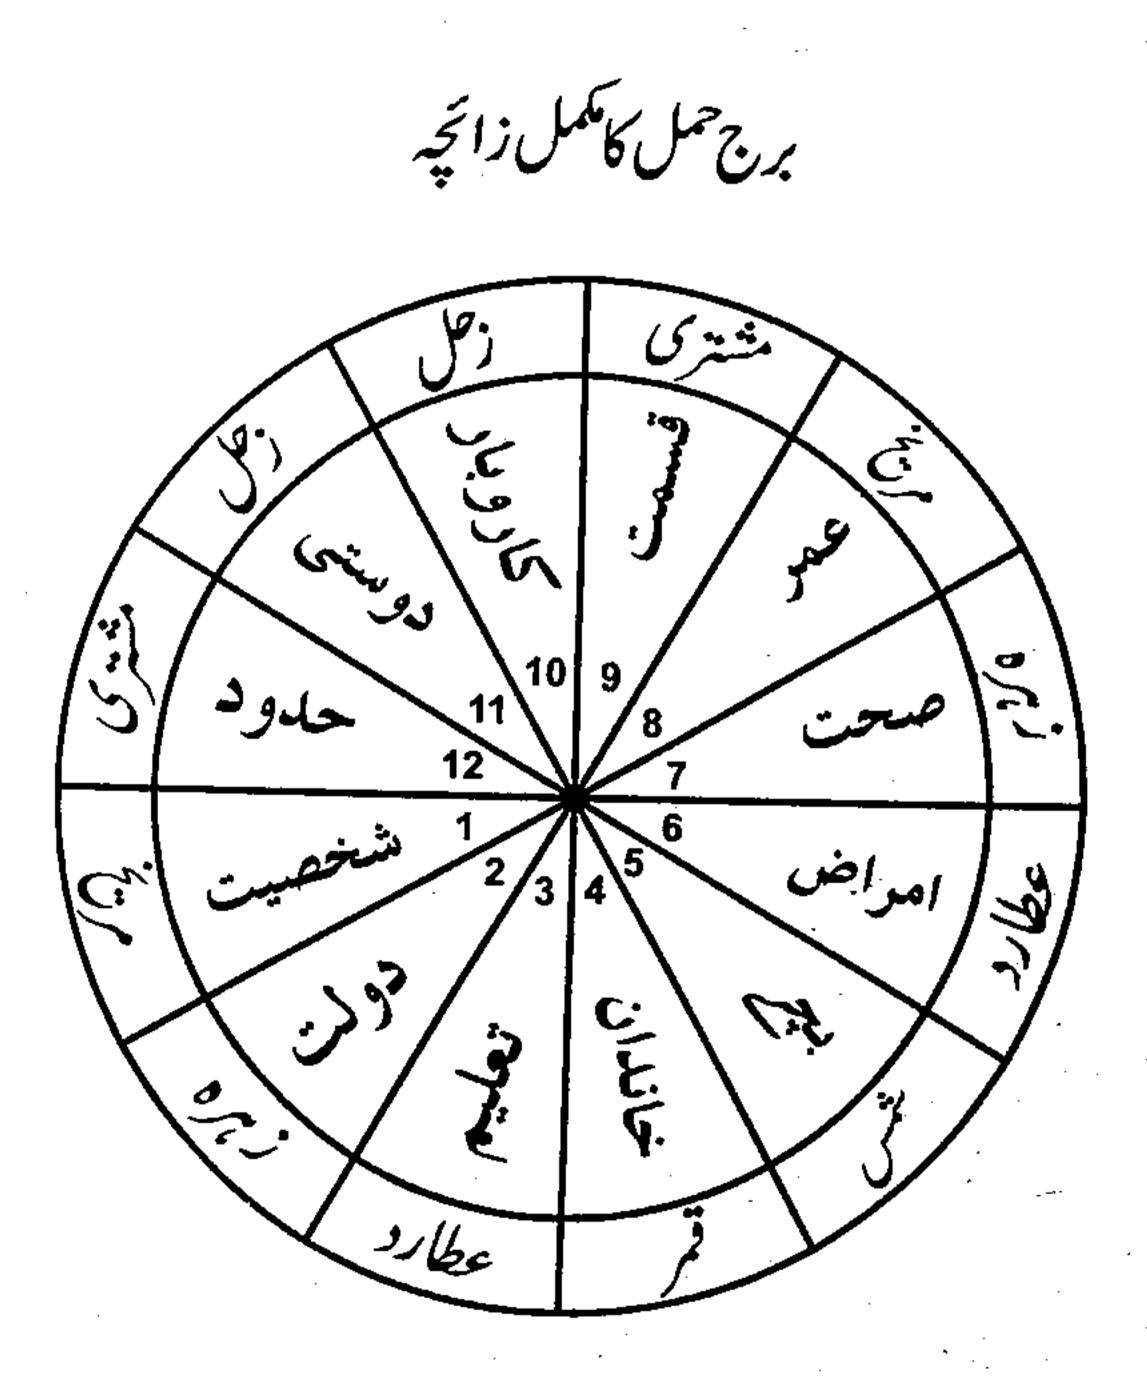

اس تناظر میں راقم الحروف نے ''برجوں کے کمل ذاسیج'' تحریر کرنے کا بیڑا الٹھایا جس میں آپ کی زندگی کے بارہ پہلولیتی شخصیت' دولت' تعلیم' خاندان' نیچ' صحت' عمر سفر کار دبار اور حدود ترتیب داربیان کیے گئے ہیں۔ ہر برج کے آغاز میں اس کا مکمل ذائچیدیا گیاہے۔ جس میں بارہ گھروں کی منسوبات اوران پراٹر انداز ہونے والے ستارے درج ہیں۔ پھر متعلقہ برج کی شبت اور منفی خصوصیات بیان کرنے کے بعداس کے ستار کے درج ہیں ہی باری ڈرکیا گیاہے جو کہ زندگی کے بارہ شعبوں میں ہے کسی نہ کسی شعبے سے تعلق رکھتا ہے۔ لطف کی بات سے کہ ہرگھر کے آغاز میں اس گھر کا ایک خصوصی ذائچہ شعبی دیا گیا ہے جس میں اس گھر کا نام اور اس پراٹر انداز ستارے کا علیجہ ہے ہی دیا گیا ہے۔ اس طرح شخصیت سے لیکر حدود تک بارہ گھروں کا کیے بعد دیگرے ذکر کمکمل کر کے متعلقہ برج کا ذائے کیمل کر کے اس طرح شخصیت سے لیکر حدود تک بارہ گھروں کا کیے بعد دیگرے ذکر کمکمل کر کے متعلقہ برج کا ذائے کیمل کی یا ہے۔ وعلی بندالقیاس

#### منطقہ البروج کے بارہ گھروں کی تفصیل

منطقہ البروج کے برجوں کو خاصیت کے اعتبار سے اربعہ ناصر لیعنی آگ، مٹی، ہوااور پانی میں تقسیم کیا جاتا ہے۔اس کی وجہ ریہ ہے کہ ریہ برج متعلقہ خصوصیات کے حامل ہوتے جیں۔

1 ..... آتشى بروج، حمل،اسداور قوس ہیں۔

2....خاکى بروح، تۇر، سنېلە اور جدى ہیں۔

3.....بادى بروح،جوزا، ميزان اور دلويي\_

4.... آنی بروج، حوت ، سرطان اور عقرب ہیں۔

ان بارہ برجوں میں سے ہر برج انسانی جسم کے مختلف اعضاء پر حکمرانی کر تاہے اور پیدائش لگن کے مطابق اس عضر کو طاقتوریا حساس بنادیتاہے جس کا سبب سیہ ہے کہ جا تدسے خارج ہونے والی مقناطیسی لہریں ساری عمراس عضو کو متاثر کرتی رہتی ہیں۔ منطقہ البروج کا پہلا برج حمل ہے جس کے لفظی معنی ہیں "مینڈھا" اور اس کا حکمران
سیارہ مریخ ہے جس کو قیادت کی علامت خیال کیا جاتا ہے۔ بیہ بے خونی، شخیق اور تخلیق
کرنے والوں کے علاوہ تجدید حیات اور نظریاتی کامیابی کا برج ہے۔ سر اور چہرے پر حمل کی
حکمرانی ہے۔