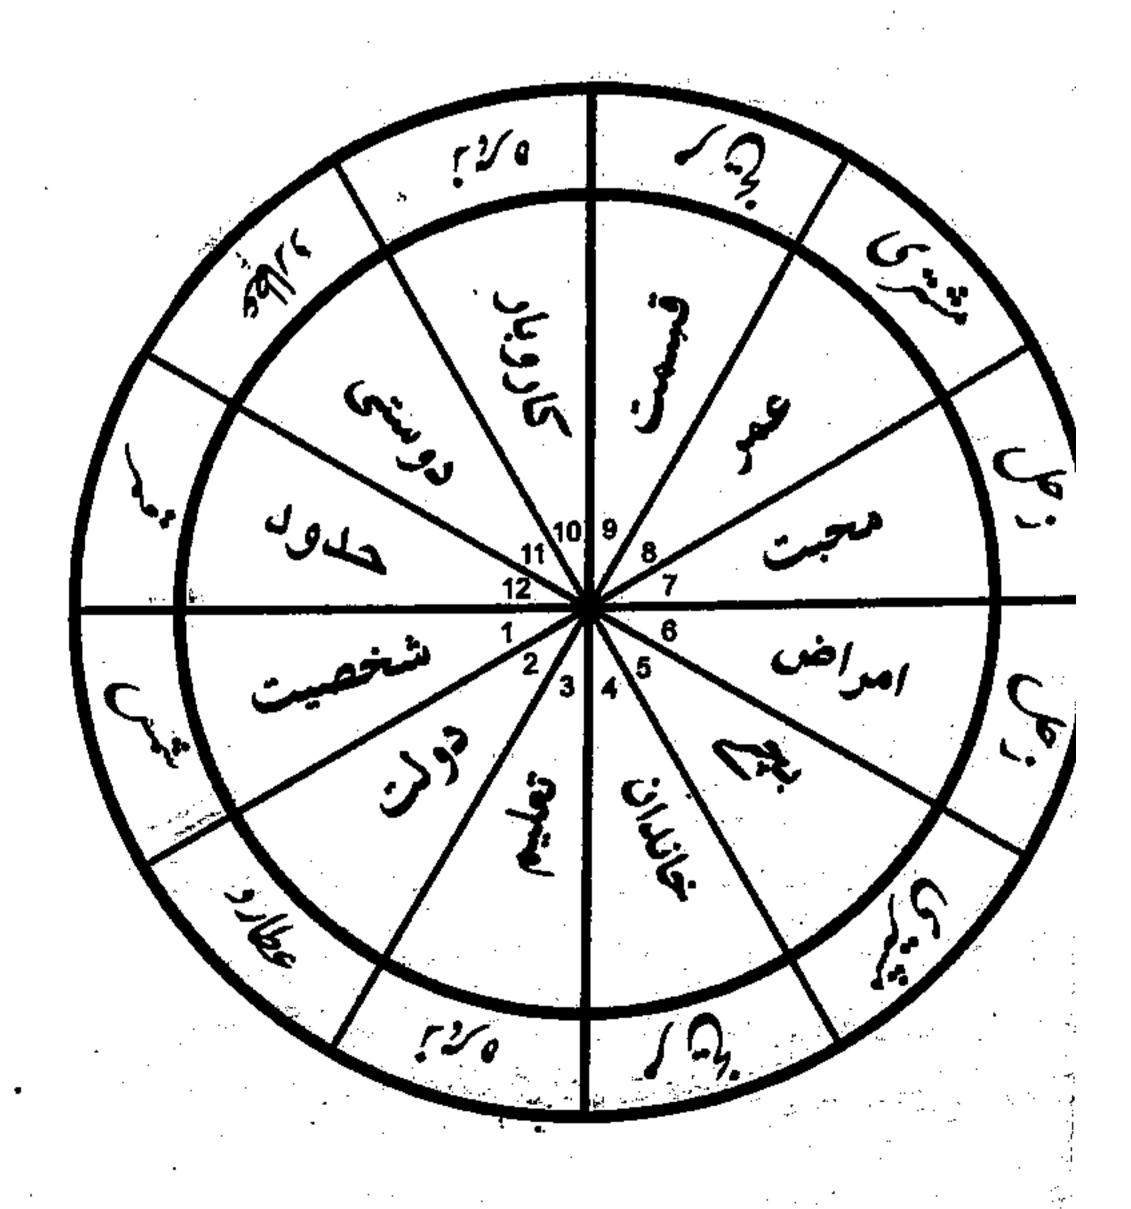

#### باره گھروں میں سیاروں کی حرکات

 جس قانون کے تحت سیارے اپنا گھر بدلتے رہتے ہیں وہ درج ذیل ہے۔ پہلا گھر پہلے برج ہی کو کہتے ہیں جس کا نام حمل ہے۔ دوسر اگھر تور ہے، تیسر اجوزا، چوتھاسر طان، پانچوال اسد، چھٹا سنبلہ ، ساتوال میزان، آٹھوال عقرب، نوال قوس، دسوال جدی، گیار ہوال دلواور ہار ہوال حوت کہلا تاہے۔

یہ گھردرج ذیل طریقہ ہے زندگی پراٹرانداز ہوتے ہیں۔

پیدائش کے وقت برج اور سیارے مختلف گھروں میں براجمان ہوتے ہیں۔ گھر کا ماحول برج اور سیار وی میں براجمان ہوتے ہیں۔ گھر کا ماحول برج اور سیاروں کی آمیزش ہے ایک خانس تاثر پیدا کر دیتا ہے۔ اس کے علاوہ سیارے ایک دوسرے کو متاثر کر کے ایک مخصوص ماحول پیدا کر دیتے ہیں۔ اس طرح گھر، برج اور سیارہ شیوں ان پہلوؤں ہے متاثر ہوتے ہیں۔

"پہلو" یا" نظر" سے مراد وہ طافت ہے جو برج، گھرادر سیارے کو اجھا کی طور پر متاثر کر کے ان کی طبعی خصوصیات میں توانائی پیدا کر دیتے ہے۔ یہ پہلوسعدیا منحوس ہو تاہے۔ ان کو مثلث، مر بعے یا مخالف وغیرہ کہتے ہیں۔ مثلثی دائرے نہایت آ ہمتنگ سے حرکت کرتے ہیں لکین ان کی حرکت میں ایک ہم آ ہمگی یائی جاتی ہے جبکہ مر بعے دھا کے خیز ہوتے ہیں اور تنازع پیدا کر دیتے ہیں۔ بعض او قات یہ تشدد آ میز مر بعے خوشی لانے والے مثلثی دائروں کے مقابلے ہیں زیادہ دولت اورا ثاشہ بیدا کر دیتے ہیں۔