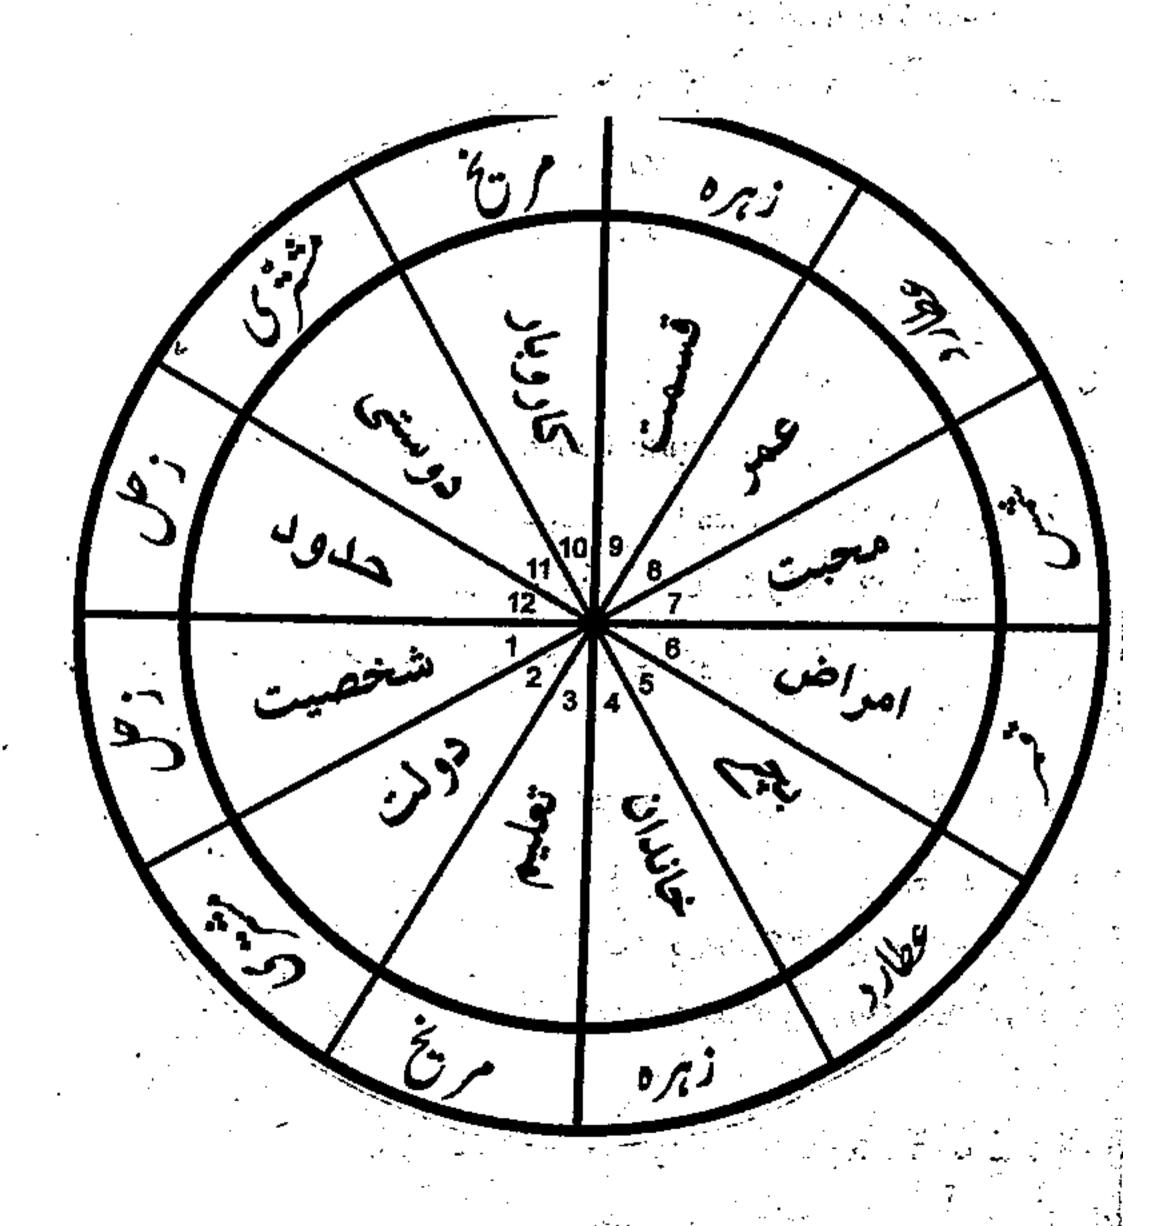

#### باره گھروں میں سیاروں کی حرکات

 جس قانون کے تحت سیارے اپنا گھر بدلتے رہتے ہیں وہ درج ذیل ہے۔ پہلا گھر پہلے برج ہی کو کہتے ہیں جس کا نام حمل ہے۔ دوسر اگھر تور ہے، تیسر اجوزا، چوتھاسر طان، پانچوال اسد، چھٹا سنبلہ ، ساتوال میزان، آٹھوال عقرب، نوال قوس، دسوال جدی، گیار ہوال دلواور ہار ہوال حوت کہلا تاہے۔

یہ گھردرج ذیل طریقہ ہے زندگی پراٹرانداز ہوتے ہیں۔

پیدائش کے وقت برج اور سیارے مختلف گھروں میں براجمان ہوتے ہیں۔ گھر کا ماحول برج اور سیار وی میں براجمان ہوتے ہیں۔ گھر کا ماحول برج اور سیاروں کی آمیزش ہے ایک خانس تاثر پیدا کر دیتا ہے۔ اس کے علاوہ سیارے ایک دوسرے کو متاثر کر کے ایک مخصوص ماحول پیدا کر دیتے ہیں۔ اس طرح گھر، برج اور سیارہ شیوں ان پہلوؤں ہے متاثر ہوتے ہیں۔

"پہلو" یا" نظر" سے مراد وہ طافت ہے جو برج، گھرادر سیارے کو اجھا کی طور پر متاثر کر کے ان کی طبعی خصوصیات میں توانائی پیدا کر دیتے ہے۔ یہ پہلوسعدیا منحوس ہو تاہے۔ ان کو مثلث، مر بعے یا مخالف وغیرہ کہتے ہیں۔ مثلثی دائرے نہایت آ ہمتنگ سے حرکت کرتے ہیں لکین ان کی حرکت میں ایک ہم آ ہمگی یائی جاتی ہے جبکہ مر بعے دھا کے خیز ہوتے ہیں اور تنازع پیدا کر دیتے ہیں۔ بعض او قات یہ تشدد آ میز مر بعے خوشی لانے والے مثلثی دائروں کے مقابلے ہیں زیادہ دولت اورا ثاشہ بیدا کر دیتے ہیں۔

ان میں کھ اتصالی مقامات کہلاتے ہیں جہاں ایک ہی برج میں ووسیارے پائے جاتے ہیں۔ ہیں۔اس پہلومیں دونوں سیاروں کے اثرات پائے جاتے ہیں اور جوسیارہ زیادہ طاقتور ہو تاہیے۔ اس کے اثرات زیادہ اختلاف پیدا کر دیتے ہیں۔اس طرح جو سیارے ایک دوسرے سے زیادہ ہم آ ہنگ ہوتے ہیں ان کو'' قر آن السعدین'' کہتے ہیں۔