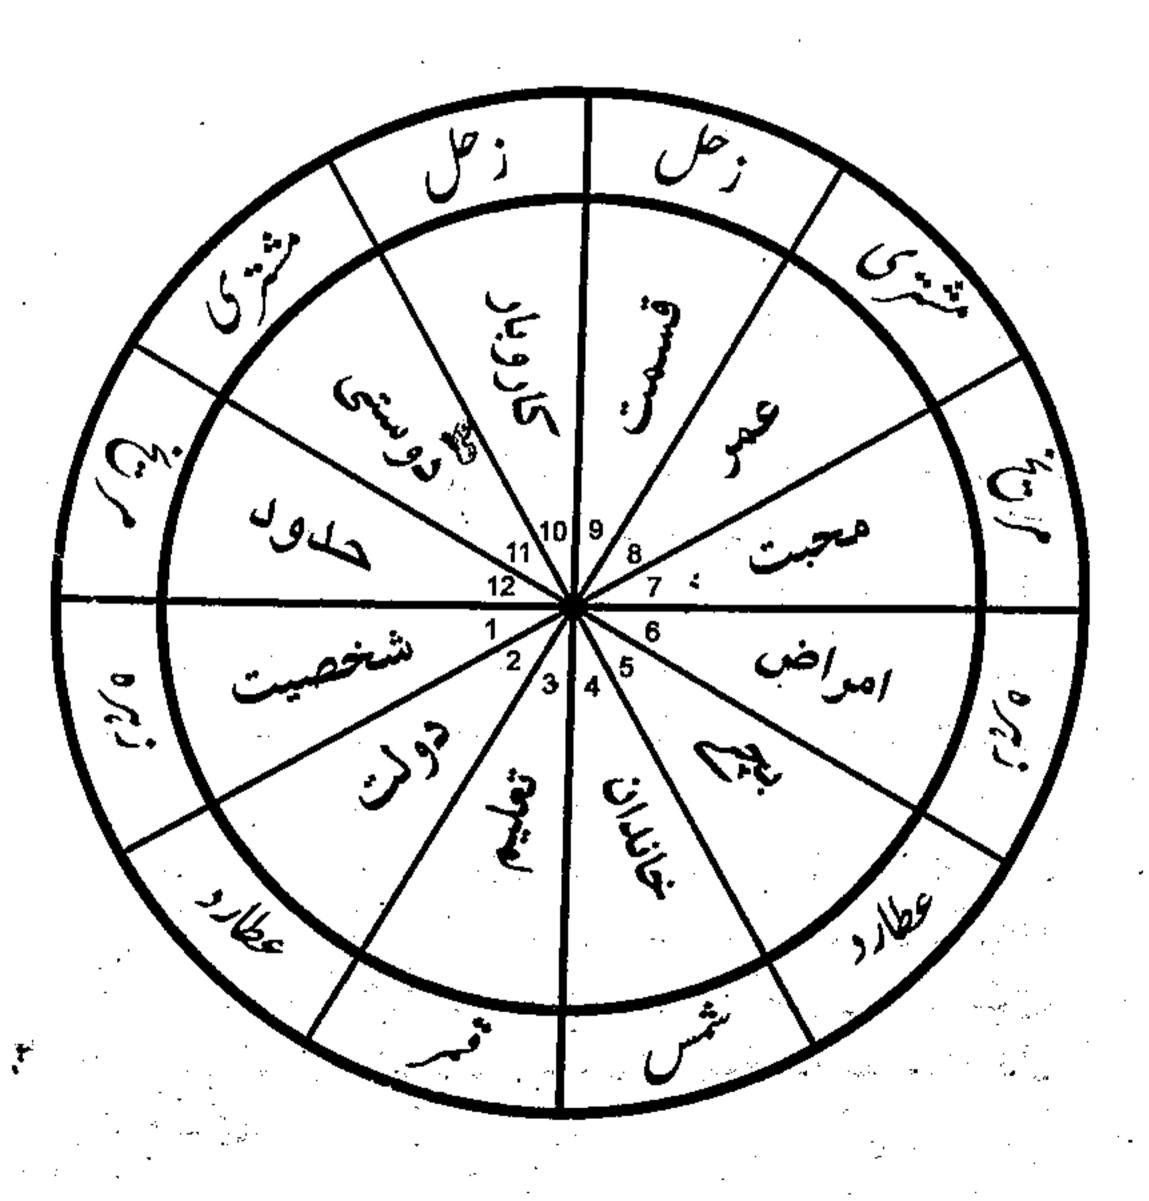

#### منطقہ البروج کے بارہ گھروں کی تفصیل

منطقہ البروج کے برجوں کو خاصیت کے اعتبار سے اربعہ ناصر لیعنی آگ، مٹی، ہوااور پانی میں تقسیم کیا جاتا ہے۔اس کی وجہ ریہ ہے کہ ریہ برج متعلقہ خصوصیات کے حامل ہوتے جیں۔

1 ..... آتشى بروج، حمل،اسداور قوس ہیں۔

2....خاکى بروح، تۇر، سنېلە اور جدى ہیں۔

3.....بادى بروح،جوزا، ميزان اور دلويي\_

4.... آنی بروج، حوت ، سرطان اور عقرب ہیں۔

ان بارہ برجوں میں سے ہر برج انسانی جسم کے مختلف اعضاء پر حکمرانی کر تاہے اور پیدائش لگن کے مطابق اس عضر کو طاقتوریا حساس بنادیتاہے جس کا سبب سیہ ہے کہ جا تدسے خارج ہونے والی مقناطیسی لہریں ساری عمراس عضو کو متاثر کرتی رہتی ہیں۔ منطقہ البروج کا پہلا برج حمل ہے جس کے لفظی معنی ہیں "مینڈھا" اور اس کا حکمران
سیارہ مریخ ہے جس کو قیادت کی علامت خیال کیا جاتا ہے۔ بیہ بے خونی، شخیق اور تخلیق
کرنے والوں کے علاوہ تجدید حیات اور نظریاتی کامیابی کا برج ہے۔ سر اور چہرے پر حمل کی
حکمرانی ہے۔

#### باره گھروں میں سیاروں کی حرکات

 جس قانون کے تحت سیارے اپنا گھر بدلتے رہتے ہیں وہ درج ذیل ہے۔ پہلا گھر پہلے برج ہی کو کہتے ہیں جس کا نام حمل ہے۔ دوسر اگھر تور ہے، تیسر اجوزا، چوتھاسر طان، پانچوال اسد، چھٹا سنبلہ ، ساتوال میزان، آٹھوال عقرب، نوال قوس، دسوال جدی، گیار ہوال دلواور ہار ہوال حوت کہلا تاہے۔