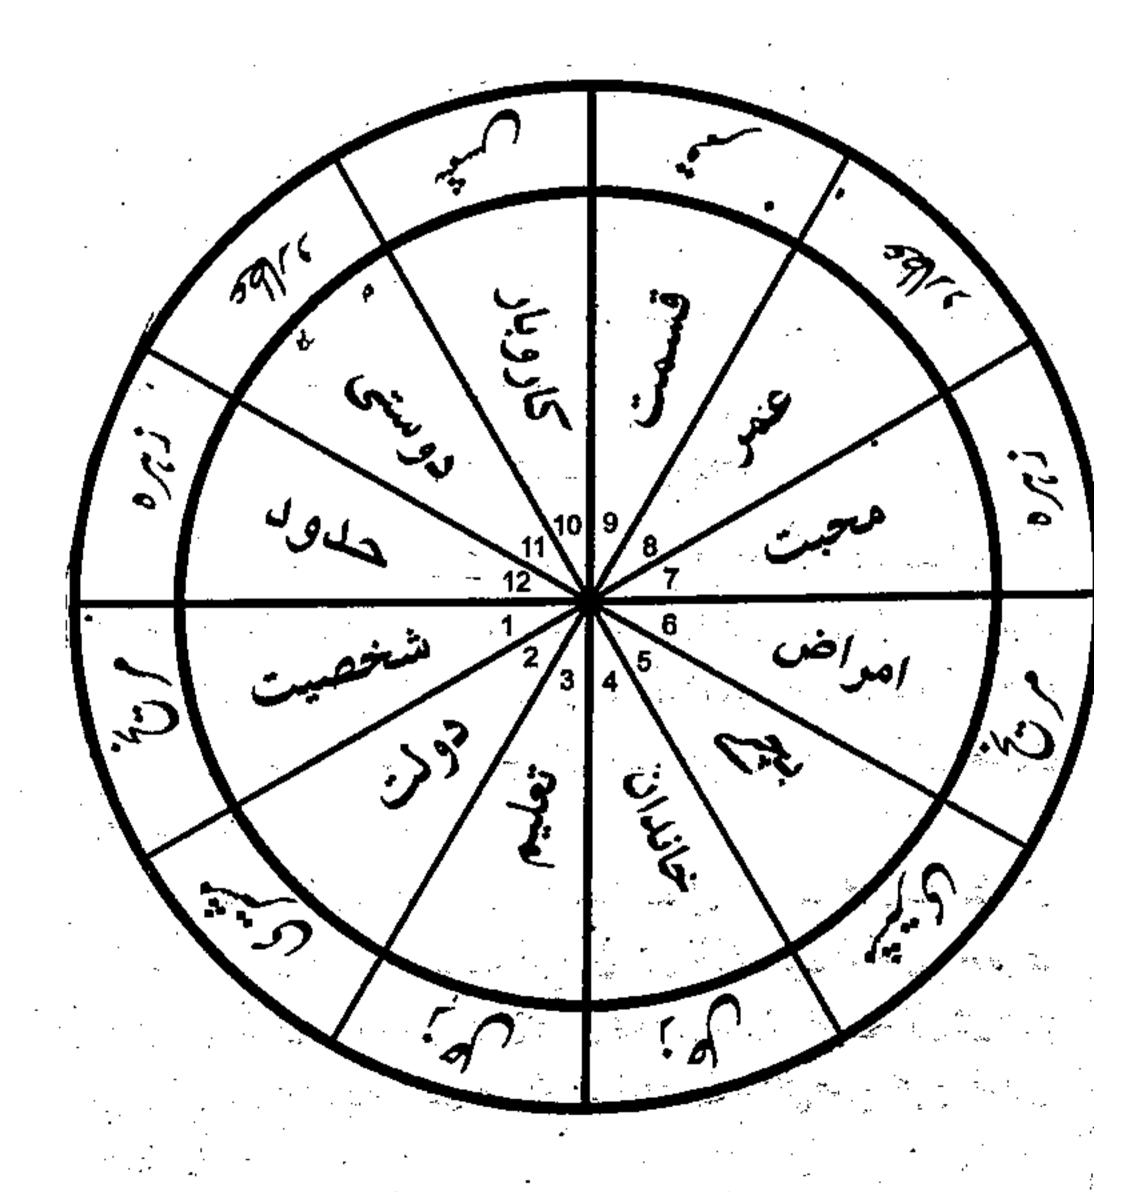

#### باره گھروں میں سیاروں کی حرکات

 جس قانون کے تحت سیارے اپنا گھر بدلتے رہتے ہیں وہ درج ذیل ہے۔ پہلا گھر پہلے برج ہی کو کہتے ہیں جس کا نام حمل ہے۔ دوسر اگھر تور ہے، تیسر اجوزا، چوتھاسر طان، پانچوال اسد، چھٹا سنبلہ ، ساتوال میزان، آٹھوال عقرب، نوال قوس، دسوال جدی، گیار ہوال دلواور ہار ہوال حوت کہلا تاہے۔

یہ گھردرج ذیل طریقہ ہے زندگی پراٹرانداز ہوتے ہیں۔

پیدائش کے وقت برج اور سیارے مختلف گھروں میں براجمان ہوتے ہیں۔ گھر کا ماحول برج اور سیار وی میں براجمان ہوتے ہیں۔ گھر کا ماحول برج اور سیاروں کی آمیزش ہے ایک خانس تاثر پیدا کر دیتا ہے۔ اس کے علاوہ سیارے ایک دوسرے کو متاثر کر کے ایک مخصوص ماحول پیدا کر دیتے ہیں۔ اس طرح گھر، برج اور سیارہ شیوں ان پہلوؤں ہے متاثر ہوتے ہیں۔

"پہلو" یا" نظر" سے مراد وہ طافت ہے جو برج، گھرادر سیارے کو اجھا کی طور پر متاثر کر کے ان کی طبعی خصوصیات میں توانائی پیدا کر دیتے ہے۔ یہ پہلوسعدیا منحوس ہو تاہے۔ ان کو مثلث، مر بعے یا مخالف وغیرہ کہتے ہیں۔ مثلثی دائرے نہایت آ ہمتنگ سے حرکت کرتے ہیں لکین ان کی حرکت میں ایک ہم آ ہمگی یائی جاتی ہے جبکہ مر بعے دھا کے خیز ہوتے ہیں اور تنازع پیدا کر دیتے ہیں۔ بعض او قات یہ تشدد آ میز مر بعے خوشی لانے والے مثلثی دائروں کے مقابلے ہیں زیادہ دولت اورا ثاشہ بیدا کر دیتے ہیں۔