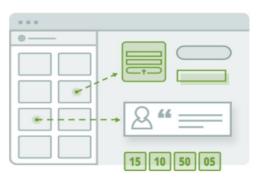

#### **Pre-Built Conversion Elements**

SO YOU CAN GROW YOUR BUSINESS

Replace a dozen plugins thanks to our conversion focused elements, built right into Thrive Architect. Includes infinitely customizable buttons, testimonials, countdown timers and lead generation forms that integrate with your favorite email marketing tools.