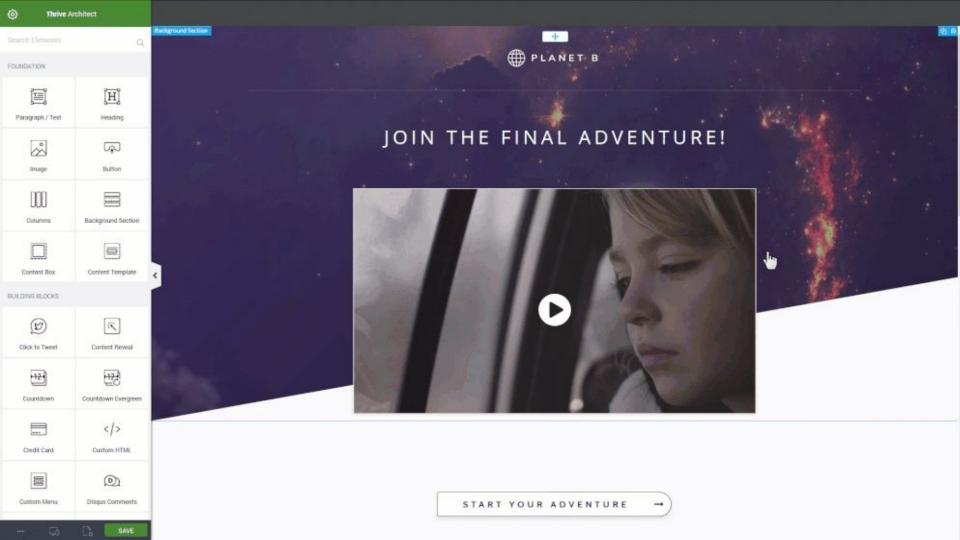

#### **Build at the Speed of Thought**

WITH INSTANT DRAG & DROP EDITING

When you load up the Thrive Architect editor, everything follows one simple idea. We call it "click-to-edit". If you want to change something, you click on it and you'll see your edits instantly. If you want to move something, you click, drag and drop. We've removed every obstacle between you and building the content you want.