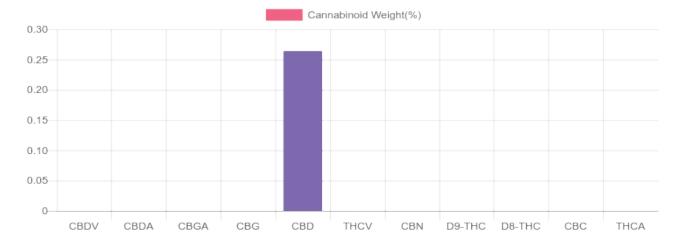

## Sample

D9-THC 0.000% D9-THC Total CBD
0.264%
Total CBD

## **Cannabinoids Test**

| cannabinoids                 |        | weight(%) | mg/g  |
|------------------------------|--------|-----------|-------|
| DELTA-9-TETRAHYDROCANNABINOL | D9-THC | N/D       | N/D   |
| TETRAHYDROCANNABINOLIC ACID  | THCA   | N/D       | N/D   |
| CANNABIDIOL                  | CBD    | 0.264%    | 2.642 |
| CANNABIDIOLIC ACID           | CBDA   | N/D       | N/D   |
| CANNABIDIVARIN               | CBDV   | N/D       | N/D   |
| CANNABICHROMENE              | CBC    | N/D       | N/D   |
| CANNABINOL                   | CBN    | N/D       | N/D   |
| CANNABIGEROL                 | CBG    | N/D       | N/D   |
| CANNABIGEROLIC ACID          | CBGA   | N/D       | N/D   |
| DELTA-8-TETRAHYDROCANNABINOL | D8-THC | N/D       | N/D   |
| TETRAHYDROCANNABIVARIN       | THCV   | N/D       | N/D   |
| TOTAL D9-THC                 |        | N/D       | N/D   |
| TOTAL CBD*                   |        | 0.264%    | 2.642 |
| TOTAL CANNABINOIDS           |        | 0.264%    | 2.640 |

\*Total CBD = CBD + CBDA x 0.877