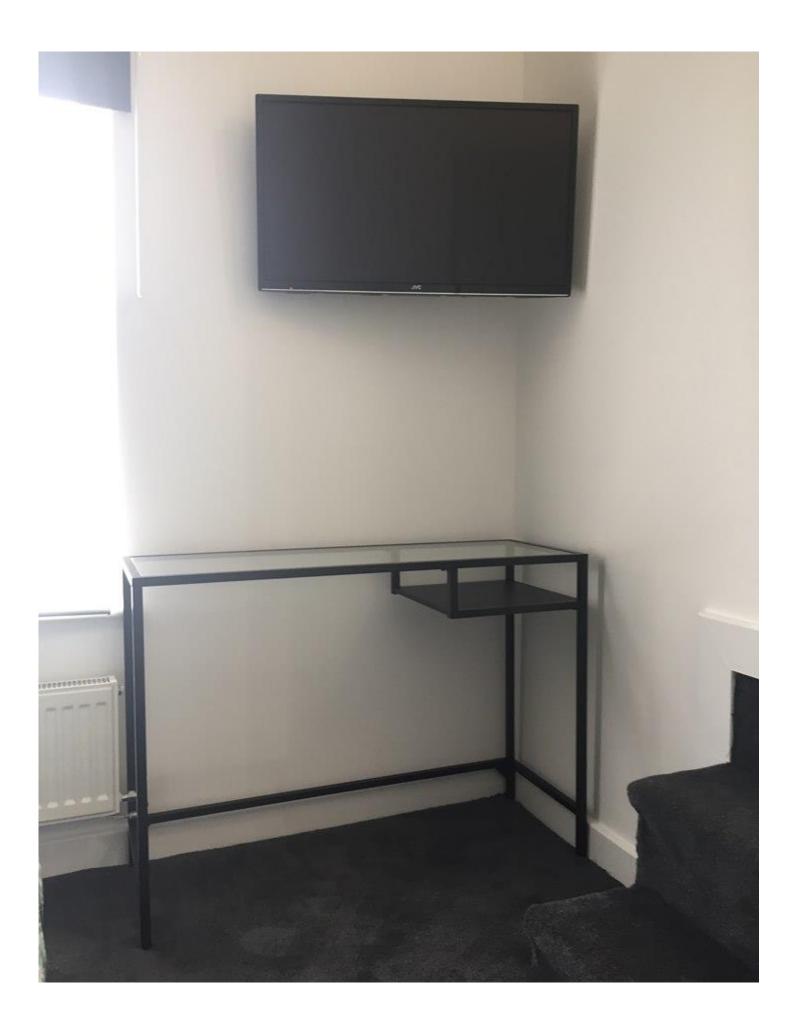

### ROOM

This stunning bedroom is fully furnished with a modern and contemporary finish of a very high standard. The excellent facilities in the room are a small double bed, wardrobe +:

- TV
- A kitchenette including a counter top fridge
- Private, En-suite bathroom