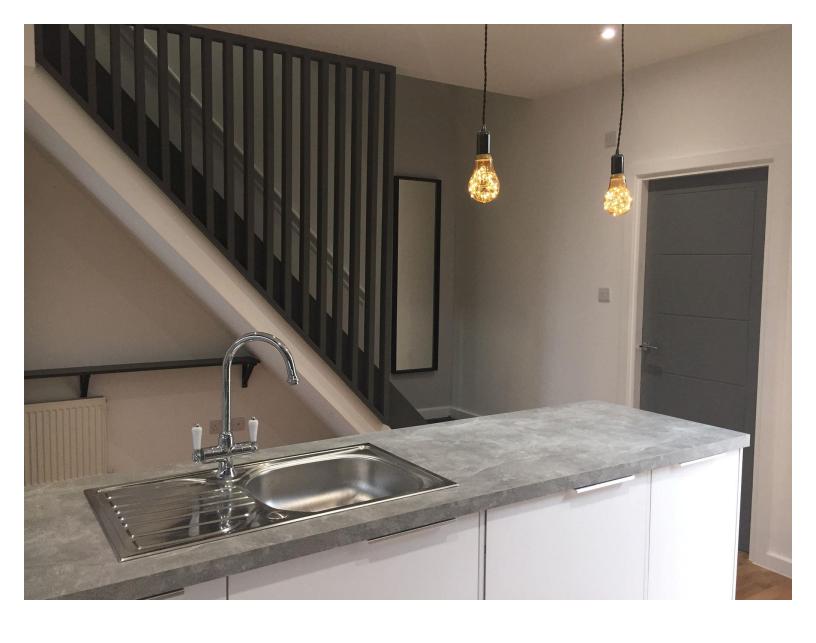

### COMMUNAL AREAS include KITCHEN DINER

Modern kitchen with plenty of storage space:

- Small appliances
- Dishwasher
- Washing machine/dryer + much more...! All in contemporary design.
- Comfortable sofa
- TV

### COMMUNAL AREAS include KITCHEN / DINER

The high end, open plan dining area is a perfect place to enjoy a meal at the end of a hard day. Relax and enjoy watching the large flat screen TV on a comfortable sofa!

This contemporary shared area comes with plenty of storage space as well as:

- Small appliances
- Dishwasher
- Washing machine/dryer + much more...! All in contemporary design.