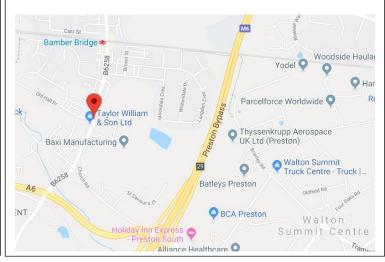

### Location

- A few steps to the nearest bus stop and railway station
- Less than 4 miles to Preston City centre or a 14-minute drive
- -1 mile or less than 5 minutes to get to M6 and M65
- 2.8 mile to Capitol Centre or an 8-minute drive