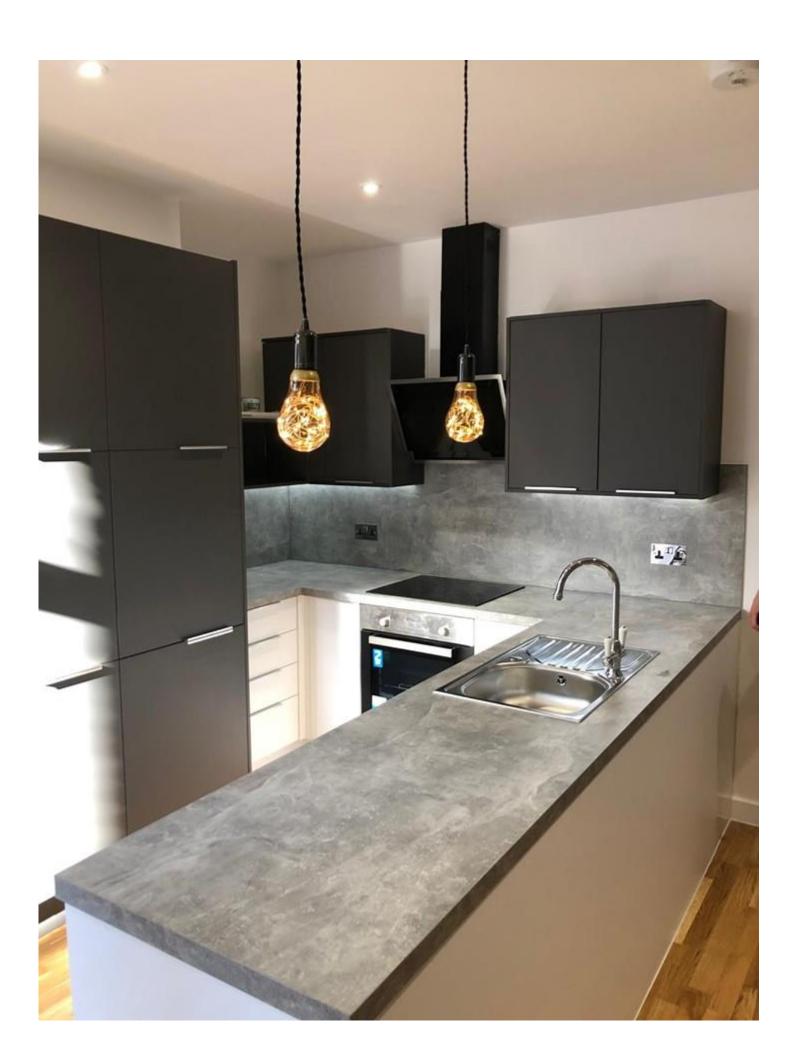

### COMMUNAL AREAS include KITCHEN DINER

Modern kitchen with plenty of storage space:

- Small appliances
- Dishwasher
- Washing machine/dryer + much more...! All in contemporary design.
- Comfortable sofa
- TV

### COMMUNAL AREAS include KITCHEN / DINER

The high end, open plan dining area is a perfect place to enjoy a meal at the end of a hard day. Relax and enjoy watching the large flat screen TV on a comfortable sofa!

This contemporary shared area comes with plenty of storage space as well as:

- Small appliances
- Dishwasher
- Washing machine/dryer + much more...! All in contemporary design.