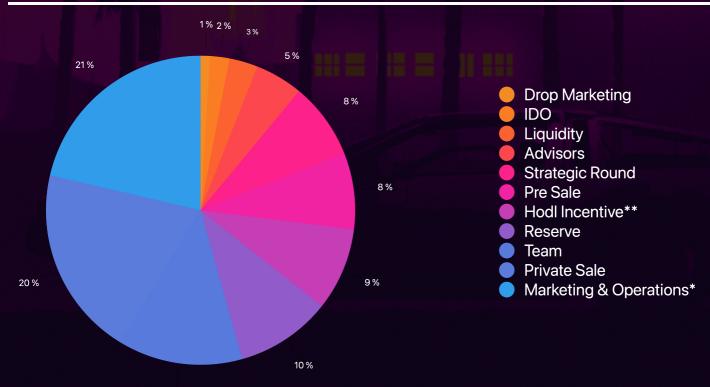

| _                |         |              |             |           | _            |             |             |           |
|------------------|---------|--------------|-------------|-----------|--------------|-------------|-------------|-----------|
|                  |         |              |             |           |              | First       | Remaining   | First     |
|                  |         |              |             |           | Release over | TGE         | Months %    | Tokens in |
|                  | Total % | Token Amount | Token Price | Full lock | x month      | Unlock Rate | Unlock Rate | Month x   |
| Strategic Round  | 8.00%   | 8,000,000    | 0.060       | 0         | 12           | 10.00%      | 8.18%       | 1         |
| Private Sale     | 20.00%  | 20,000,000   | 0.070       | 0         | 8            | 15.00%      | 12.14%      | 1         |
| Pre Sale         | 8.00%   | 8,000,000    | 0.080       | 0         | 5            | 20.00%      | 20.00%      | 1         |
| IDO              | 2.00%   | 2,000,000    | 0.090       | 0         | 0            | 100.00%     | 0.00%       | 1         |
| Team             | 13.00%  | 13,000,000   |             | 12        | 12           | 0.00%       | 9.09%       | 13        |
| Advisors         | 5.00%   | 5,000,000    |             | 0         | 12           | 0.27%       | 9.07%       | 1         |
| Liquidity        | 3.00%   | 3,000,000    |             | 0         | 0            | 100.00%     | 0.00%       | 1         |
| Marketing*       | 21.36%  | 21,360,000   |             | 0         | 24           | 4.17%       | 4.17%       | 1         |
| Hodl Incentive** | 8.64%   | 8,640,000    |             | 1         | 11           | 9.09%       | 9.09%       | 2         |
| Drop Marketing   | 1.00%   | 1,000,000    |             | 0         | 0            | 100.00%     | 0.00%       | 1         |
| Reserve          | 10.00%  | 10,000,000   |             | 6         | 0            | 0.00%       | 8.33%       | 7         |