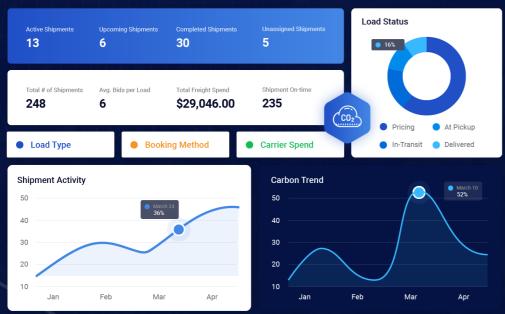

#### **ACCESS REPORTS & ANALYTICS**

- Generate actionable dashboards that enable understanding of every detail of your freight spend and operations.
- Monitor freight spend, load status, load type, carrier spend and carbon footprint data.