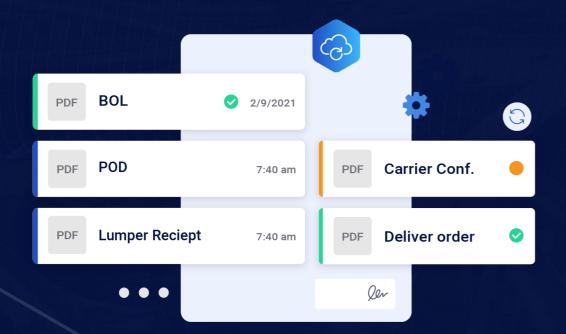

## **AUTOMATE YOUR BACK OFFICE**

- Get smart notifications and access the Proof of Delivery, Bill of Lading and additional documents.
- Get instant notifications for bid responses from multiple carriers and confirm coverage with the click of a button.