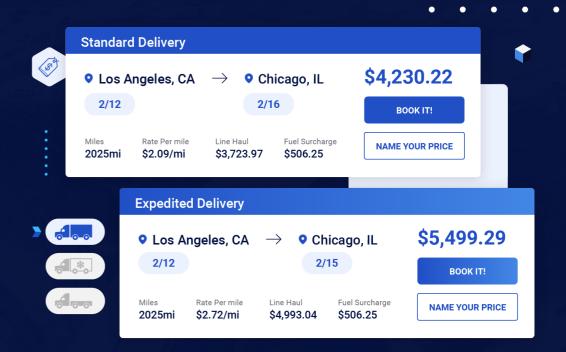

#### TAKING CONTROL WITH PRICING

- Get instant, real-time freight quotes for standard and expedited shipping. The quote you see is the price you pay.
- Simply select pickup, drop off, date and truck type, and ZUUM will take care of the rest.
- Low, predictable monthly fees, with no up-front costs