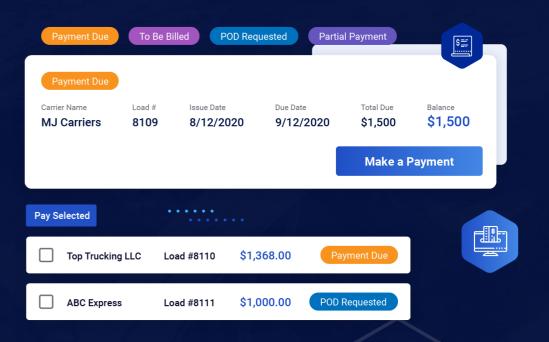

### **EASY INVOICING & PAYMENT SYSTEM**

- Pay for your shipments at any time. You can pay one invoice or select multiple for batch payment.
- Pay with a credit card or directly from your bank account, no need for paper checks.