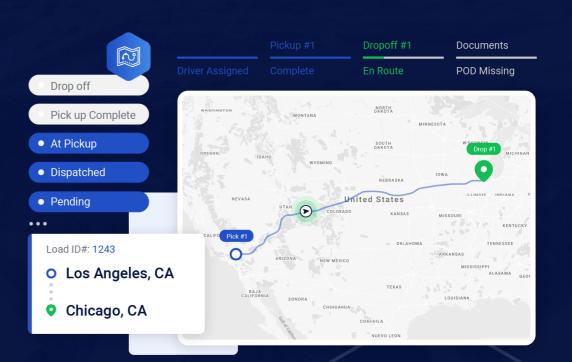

### GAIN CONTROL & VISIBILITY OF YOUR SHIPMENTS

- Get real-time visibility on the status of your shipments and bids submitted.
- Track your shipments from pickup to delivery through our mobile app GPS tracking.
- Receive notifications for status changes and access ETAs at any time.