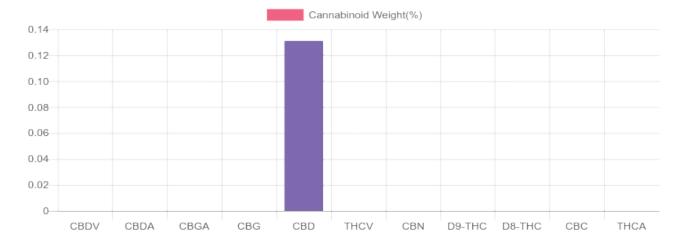

## Sample

0.000% D9-THC

0.131% Total CBD

## **Cannabinoids Test**

| cannabinoids                 |        | weight(%) | mg/g  |
|------------------------------|--------|-----------|-------|
| DELTA-9-TETRAHYDROCANNABINOL | D9-THC | N/D       | N/D   |
| TETRAHYDROCANNABINOLIC ACID  | THCA   | N/D       | N/D   |
| CANNABIDIOL                  | CBD    | 0.131%    | 1.312 |
| CANNABIDIOLIC ACID           | CBDA   | N/D       | N/D   |
| CANNABIDIVARIN               | CBDV   | N/D       | N/D   |
| CANNABICHROMENE              | CBC    | N/D       | N/D   |
| CANNABINOL                   | CBN    | N/D       | N/D   |
| CANNABIGEROL                 | CBG    | N/D       | N/D   |
| CANNABIGEROLIC ACID          | CBGA   | N/D       | N/D   |
| DELTA-8-TETRAHYDROCANNABINOL | D8-THC | N/D       | N/D   |
| TETRAHYDROCANNABIVARIN       | THCV   | N/D       | N/D   |
|                              |        |           |       |
| TOTAL D9-THC                 |        | N/D       | N/D   |
| TOTAL CBD*                   |        | 0.131%    | 1.312 |
| TOTAL CANNABINOIDS           |        | 0.131%    | 1.310 |