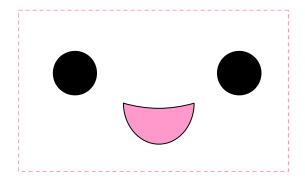

o hold the shape. Align end stitches of flan and bottom and with tapestry needle stitch around.



## Cherry

Round 1) 6 sc in magic loop

Round 2) 2 sc in each sc around (12)

Round 3) sc around (12)

Round 4) 1 dec x 6 (6)

Round 5) Finish off leaving tail to close hole. Stuff and close hole. Attach to flan.



#### With green floss

Cut a 3 inch stand. Make a twist braid holding the strand in half and twisting it until it bends in the middle, keep twisting until you can let go and it doesn't unravel. Attach to cherry.



## Whip Cream

Ch 18, 4 sc, sl st to the end. Finish off and leave tail to attach.

Curl it from the thicker end to the top, with little glue attach the layers together. Stuff and attach to flan.

### Mouth

Cut out mouth shape from pink felt and glue it between eyes.