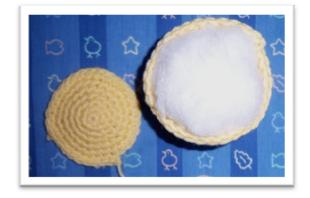

#### With yellow:

Round 9) sc around (30)

Round 10) sc around (30)

Round 11) sc around (30)

Round 12) [9sc, 1 inc] x 3 (33)

Round 13) sc around (33)

Round 14) sc around (33)

Round 15) Finish off leaving enough tail to attach bottom

## $Bottom \quad \hbox{with yellow yarn} \quad$

Round 1) 5 sc in magic loop

Round 2) 2 sc in each sc around (10)

Round 3) [1 sc, 1 inc] x 5 (15)

Round 4) [2 sc, 1 inc] x 5 (20)

Round 5) [3 sc, 1 inc] x 5 (25)

## **Assembly**

Insert safety eyes into position and secure.
Stuff flan dome with fiber fill enough to hold the shape. Align end stitches of flan and bottom and with tapestry needle stitch around.