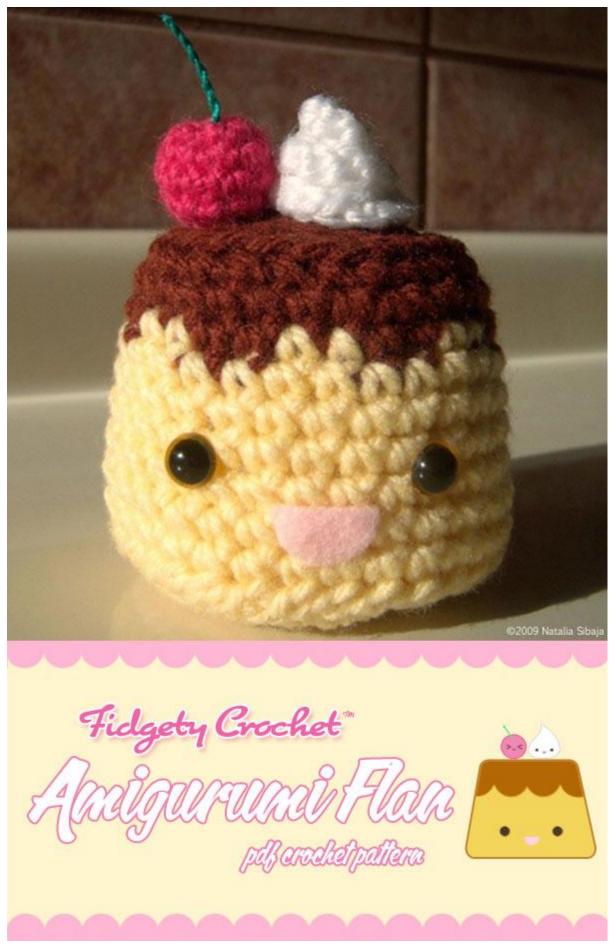

# Amigurumi Flan

Designed by Natalia Sibaja fidgetycrochet.blogspot.com www.shophandmade.com/shop/fidgetycrochet

## **Assembly**

Insert safety eyes into position and secure.
Stuff flan dome with fiber fill enough to hold the shape. Align end stitches of flan and bottom and with tapestry needle stitch around.

## Cherry

Round 1) 6 sc in magic loop

Round 2) 2 sc in each sc around (12)

Round 3) sc around (12)

Round 4) 1 dec x 6 (6)

Round 5) Finish off leaving tail to close hole. Stuff and close hole. Attach to flan.

## Whip Cream

Ch 18, 4 sc, sl st to the end. Finish off and leave tail to attach.

Curl it from the thicker end to the top, with little glue attach the layers together. Stuff and attach to flan.

### Mouth

Cut out mouth shape from pink felt and glue it between eyes.