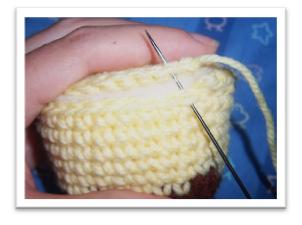

## **Assembly**

Insert safety eyes into position and secure.
Stuff flan dome with fiber fill enough to hold the shape. Align end stitches of flan and bottom and with tapestry needle stitch around.