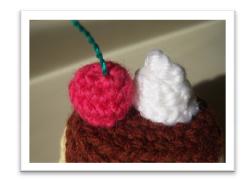

## Cherry

Round 1) 6 sc in magic loop

Round 2) 2 sc in each sc around (12)

Round 3) sc around (12)

Round 4) 1 dec x 6 (6)

Round 5) Finish off leaving tail to close hole. Stuff and close hole. Attach to flan.

#### With green floss

Cut a 3 inch stand. Make a twist braid holding the strand in half and twisting it until it bends in the middle, keep twisting until you can let go and it doesn't unravel. Attach to cherry.

## Whip Cream

Ch 18, 4 sc, sl st to the end. Finish off and leave tail to attach.

Curl it from the thicker end to the top, with little glue attach the layers together. Stuff and attach to flan.