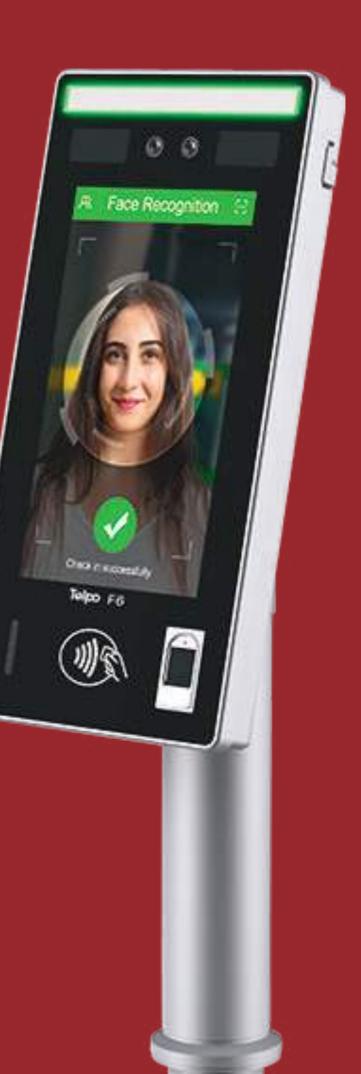

# **RELIABLE**

Secure and Seamless: Reliability Reinvented with Face ID Integration in Our Electronic Management System

#### Biometric Precision

Our electronic management system's integration with Face ID technology ensures impeccable accuracy in member identification. This biometric precision guarantees that only authorized individuals gain access, enhancing overall security and mitigating the risk of unauthorized entry.

#### Enhanced Security

Face ID adds an extra layer of security to your gym, mitigating the risk of identity misuse. Members can confidently enjoy their fitness routines, knowing that their privacy is safeguarded and their entry experience is both smooth and secure.

#### Future-Proof Adaptation

As technology evolves, our commitment to reliability remains steadfast. The integration of Face ID showcases our dedication to staying at the forefront of innovations that enhance the gym experience, ensuring your gym's operations remain dependable for years to come.

#### Effortless Access

Bid farewell to traditional access methods that can be lost or forgotten. Face ID offers members a seamless entry experience, eliminating the need for cards or codes. This simplicity translates into hassle-free gym visits and efficient member flow.

The integration of Face ID technology ensures uninterrupted access to the gym,

ensures uninterrupted access to the gym, even during peak hours. This seamless flow contributes to positive member experiences, boosting satisfaction and retention rates.