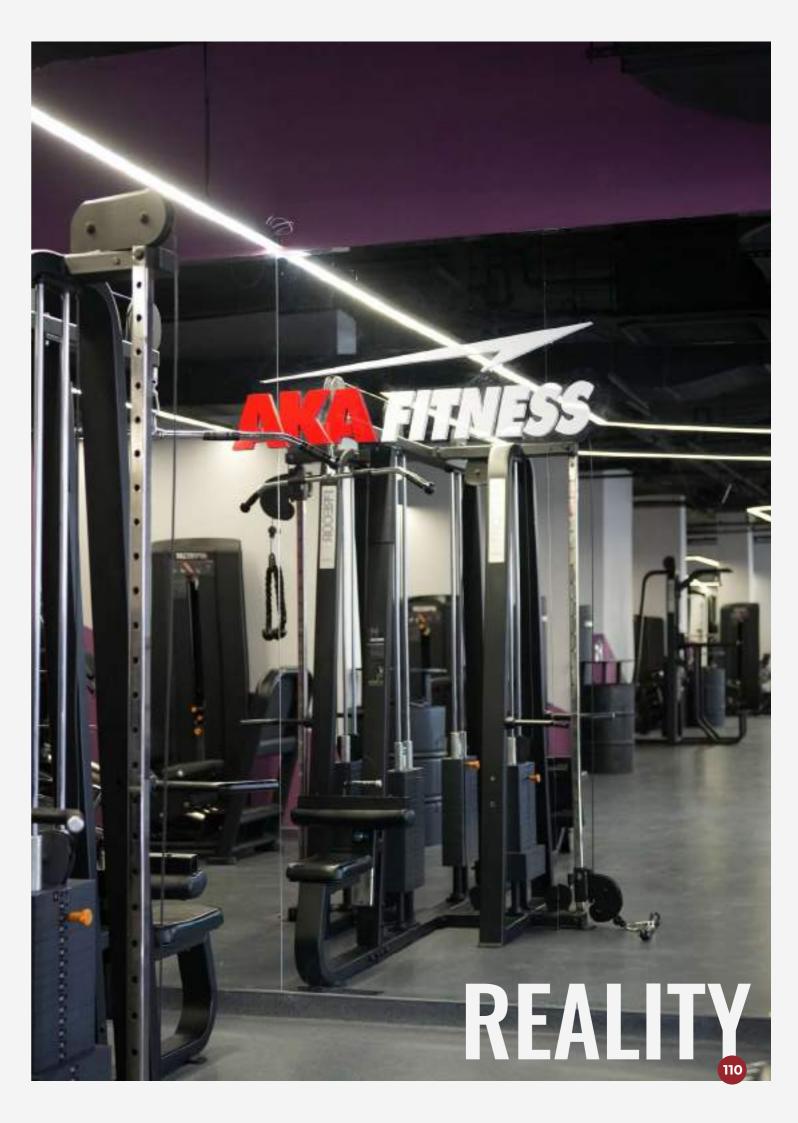

## AKA FITNESS SKY TOWERS -

Embark on a virtual journey through our project design render, unveiling the dynamic fitness landscape of Aka Fitness at Sky Towers. This exceptional facility boasts a fully equipped gym, inviting swimming pool, serene sauna, revitalizing steam bath, dynamic Crossfit zone, and a dedicated aerobic room. Experience the evolution from design render to reality as you witness the vibrant gym space, tranquil pool area, rejuvenating saunas, invigorating steam bath, high-energy Crossfit zone, and tailored aerobic room, all seamlessly integrated to create a comprehensive fitness haven at Sky Towers in Erbil, Iraq.

### QUICK FACTS

Location: Iraq, Erbil

**Project Name:** Aka Fitness Sky Towers

**Service:** Gym, Swimming pool, Sauna, Steam Bath, Turkey Bath, Aerobic Room

NNCE YOU SEE THE RESULT. THE AN ACCICATION