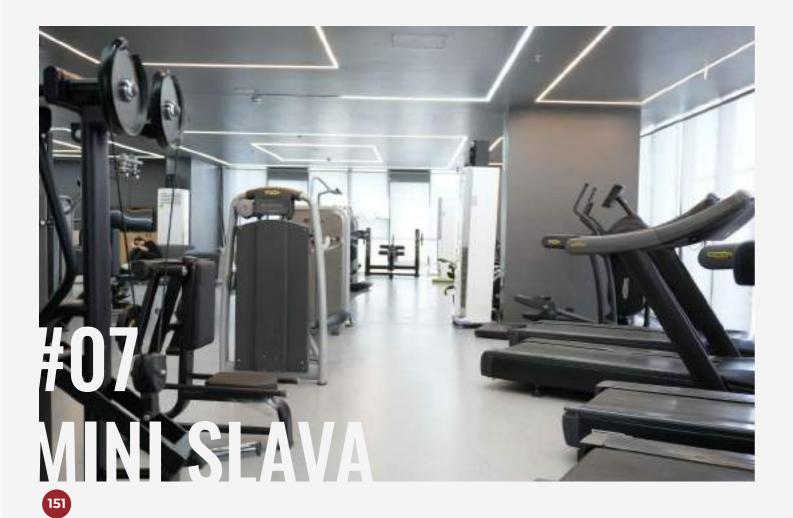

#### AKA FITNESS PAROSH TOWRS -

#### QUICK FACTS

Location: Iraq, Erbil

**Project Name:** Aka Fitness MINI SLAVA MEN

**Service:** Gym, Sauna, Steam Bath, Turkey Bath, Aerobic Room, Salon, Kids Zone