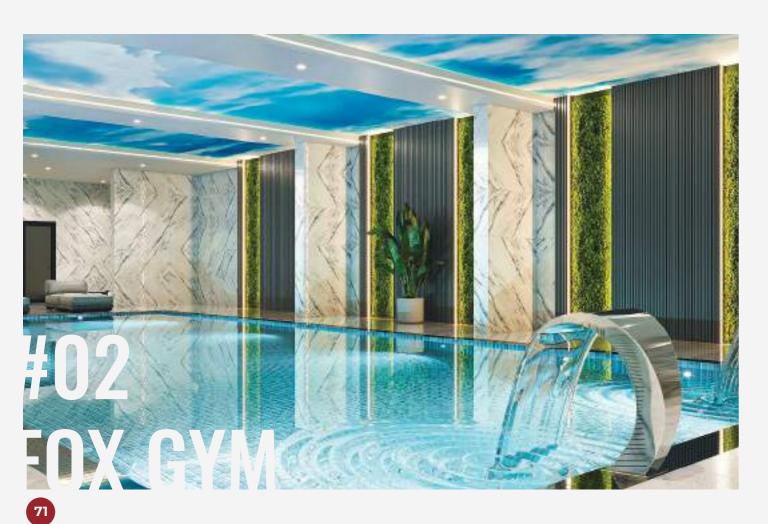

### FOX GYM .

Unveil the epitome of wellness at Fox Gym, Erbil, where fitness meets relaxation. Explore the dynamic fusion of our design render and the actual gym offerings, encompassing a cutting-edge gym, rejuvenating swimming pool, serene saunas, revitalizing steam baths, luxurious Jacuzzi, tailored aerobic room, and the timeless indulgence of a Turkish bath. This facility invites you to immerse yourself in a comprehensive wellness experience that combines invigorating workouts with soothing relaxation, promising a transformative journey for both body and mind.

### QUICK FACTS

**Location:** Iraq, Erbil

Project Name: Fox Gym

Service:

Gym, Swimming pool, Sauna, Steam Bath, Turkey Bath, Jacuzzi Aerobic Room

**BD** 