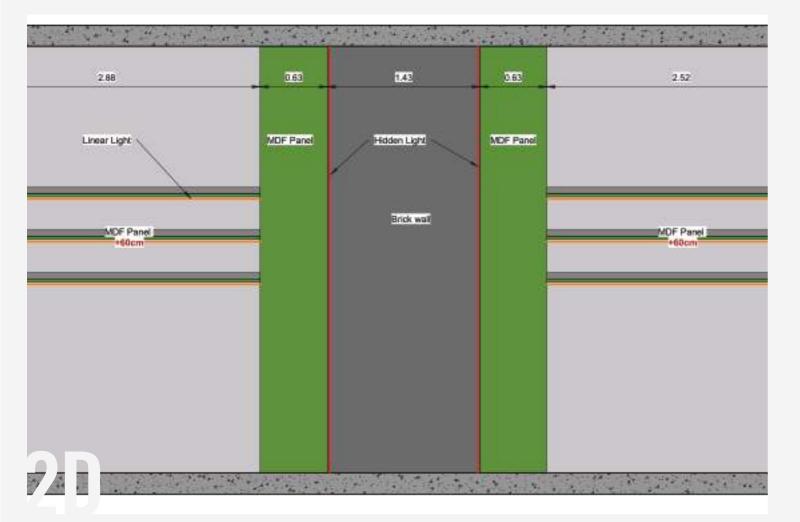

## AKA FITNESS SKY TOWERS -

Embark on a virtual journey through our project design render, unveiling the dynamic fitness landscape of Aka Fitness at Sky Towers. This exceptional facility boasts a fully equipped gym, inviting swimming pool, serene sauna, revitalizing steam bath, dynamic Crossfit zone, and a dedicated aerobic room. Experience the evolution from design render to reality as you witness the vibrant gym space, tranquil pool area, rejuvenating saunas, invigorating steam bath, high-energy Crossfit zone, and tailored aerobic room, all seamlessly integrated to create a comprehensive fitness haven at Sky Towers in Erbil, Iraq.

### QUICK FACTS

Location: Iraq, Erbil

**Project Name:** Aka Fitness Sky Towers

**Service:** Gym, Swimming pool, Sauna, Steam Bath, Turkey Bath, Aerobic Room

NNCE YOU SEE THE RESULT. THE AN ACCICATION