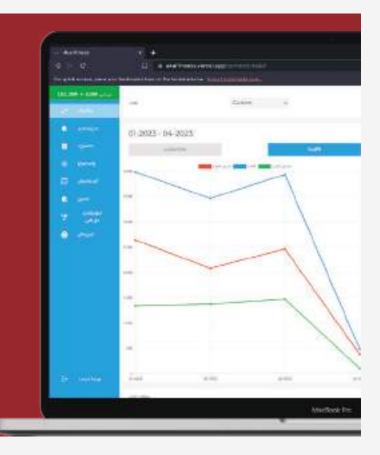

#### Display in many ways .

Navigating the intricate landscape of gym operations demands a deep understanding of your data. Our electronic management system not only gathers comprehensive information but also presents it in a variety of ways, catering to your distinct needs. Whether you're a visual thinker who thrives on graphs and charts, or someone who prefers the clarity of tables and lists, our system ensures that you can interpret data in the format that resonates with you. Dive into detailed reports for comprehensive insights or glance at high-level summaries for quick overviews – the choice is vours.

This versatility empowers you to explore trends, analyze member engagement, monitor equipment utilization, and track financial performance with ease. By putting the power of diverse data visualization at your fingertips, our system enables you to harness information to its fullest potential, driving informed decisions and cultivating your gym's prosperity.

#### Informed Decision-Making

The system's ability to display data in multiple ways is a formidable strength. This feature empowers gym owners and managers to make well-informed decisions by providing a holistic view of operations. Whether you're analyzing member attendance, class utilization, revenue trends or equipment maintenance, the varied data presentation options ensure that you can extract valuable insights tailored to your management style. This capability not only streamlines your decision-mak ing process but also fosters a deeper understanding of your gym's performance, allowing you to implement strategies that drive growth and member satisfaction.