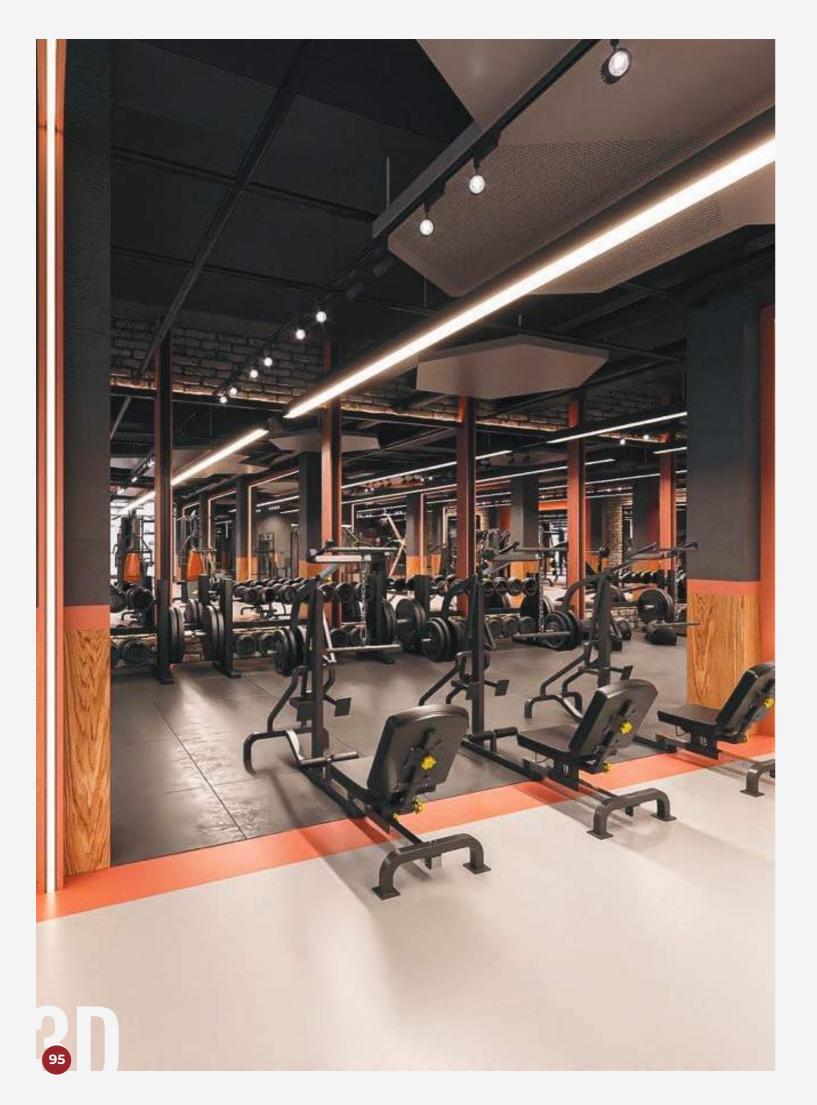

## G FITNESS -

Unveil the epitome of wellness at G Fitness, Erbil, where fitness meets relaxation. Explore the dynamic fusion of our design render and the actual gym offerings, encompassing a cutting-edge gym, rejuvenating swimming pool, serene saunas, revitalizing steam baths, luxurious Jacuzzi, tailored aerobic room, and the timeless indulgence of a Turkish bath. This facility invites you to immerse yourself in a comprehensive wellness experience that combines invigorating workouts with soothing relaxation, promising a transformative journey for both body and mind.

#### QUICK FACTS

**Location:** Iraq, Erbil

Project Name: G Fitness

#### Service:

Gym, Swimming pool, Sauna, Steam Bath, Turkey Bath, Aerobic Room