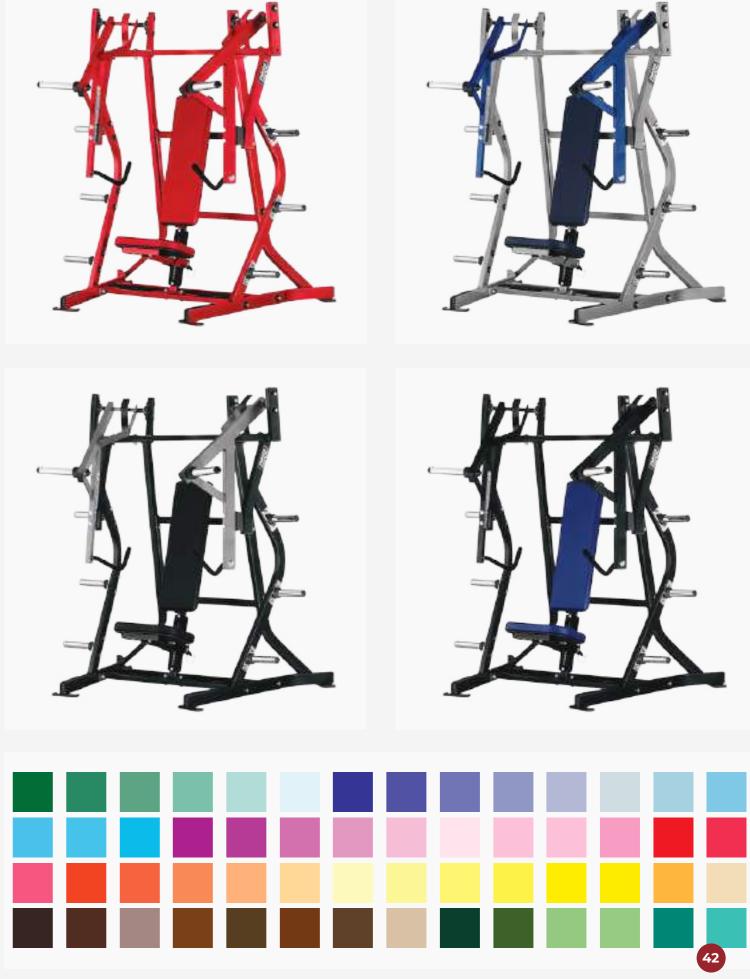

# **COLORING**

Elevating Ambiance with Customized Equipment Coloring

Unleashing Creativity Through Customized Equipment Coloring

### Tailored Visual Identity

Our strength lies in offering you the ability to define your gym's visual identity. By allowing you to choose equipment colors that resonate with your branding and theme, we create a seamless integration of aesthetics that leaves a lasting impression on your members.

### Ľ Enhanced Branding

With custom coloring, your equipment becomes an extension of your brand. Each piece serves as a canvas to showcase your gym's uniqueness, effectively reinforcing your brand's presence and strengthening the connection between your members and your vision.