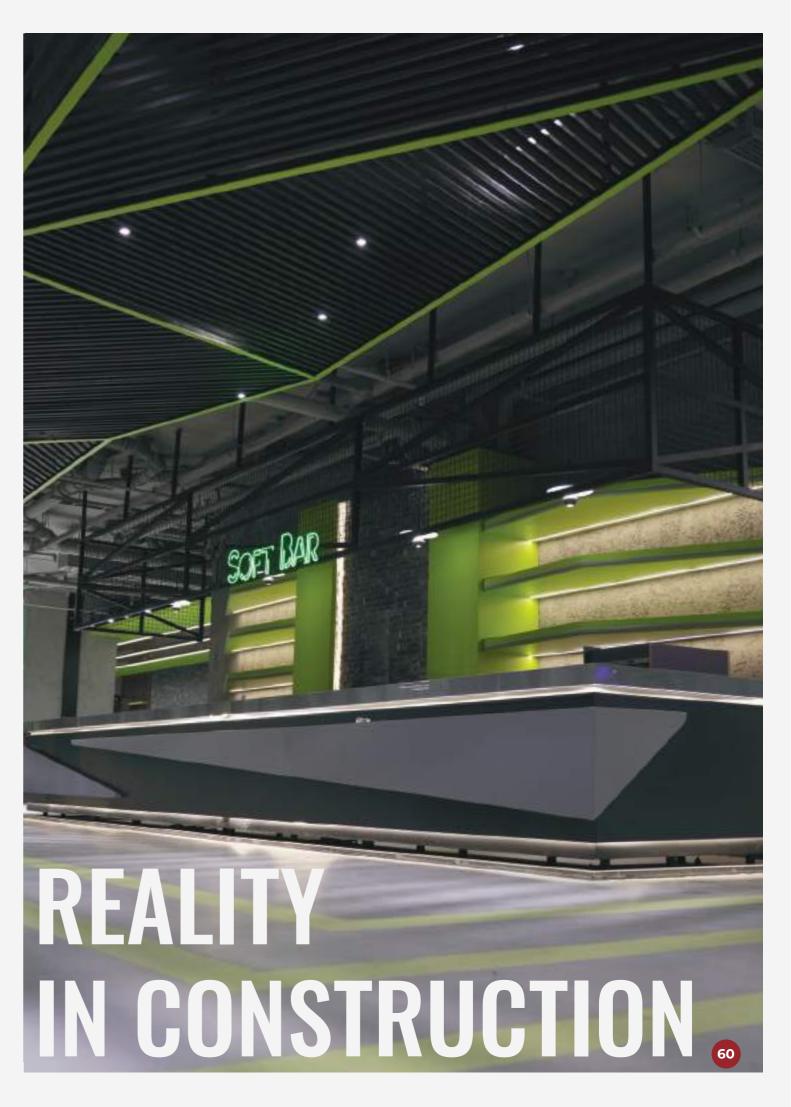

## AKA FITNESS SKY TOWERS -

Embark on a virtual journey through our project design render, unveiling the dynamic fitness landscape of Aka Fitness at Sky Towers. This exceptional facility boasts a fully equipped gym, inviting swimming pool, serene sauna, revitalizing steam bath, dynamic Crossfit zone, and a dedicated aerobic room. Experience the evolution from design render to reality as you witness the vibrant gym space, tranquil pool area, rejuvenating saunas, invigorating steam bath, high-energy Crossfit zone, and tailored aerobic room, all seamlessly integrated to create a comprehensive fitness haven at Sky Towers in Erbil, Iraq.

### QUICK FACTS

Location: Iraq, Erbil

**Project Name:** Aka Fitness Sky Towers

**Service:** Gym, Swimming pool, Sauna, Steam Bath, Turkey Bath, Aerobic Room

NNCE YOU SEE THE RESULT. THE AN ACCICATION