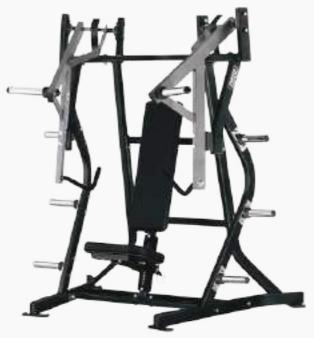

A multifunctional strength machine that allows 6 people to exercise at the same time, consisting of two rope stations, a triceps station and a lower and upper lift. The device is designed to exercise the biceps and triceps muscles of the arms, the broadest back, the muscles of the back, chest and shoulder girdle. The tower structure is made of a flat-oval section with dimensions of 125x60x3. The stack covers are made of profiled sheet metal. The stacks are equipped with a magnetic load selector. Upholstery elements have been adapted to the anatomical shapes of the exerciser, which contributes to the comfort and safety of use. Elements in direct contact with the feet are made of rubber, ensuring greater stability and safety during exercise. The presence of a 7-step adjustment of the roller pressure allows the device to be adjusted to the height of the exerciser. The standard equipment includes a long and short bar and a single handle.