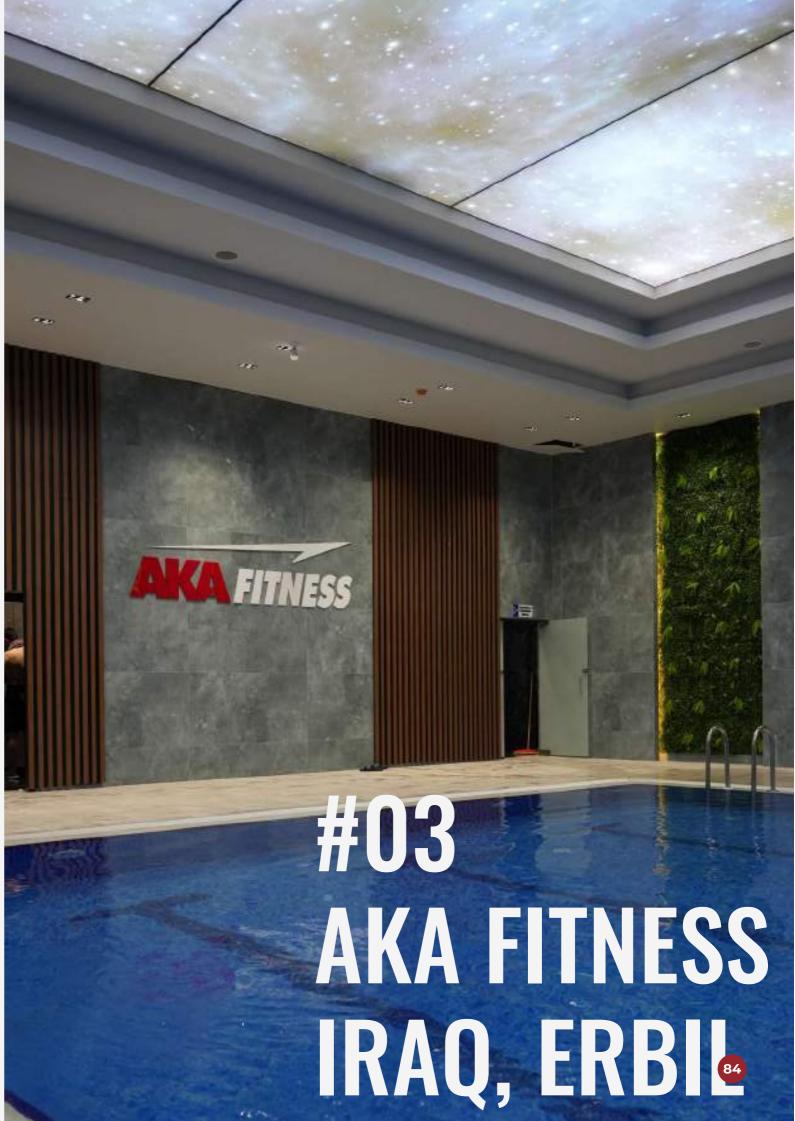

## AKA FITNESS SKY TOWERS -

Embark on a virtual journey through our project design render, unveiling the dynamic fitness landscape of Aka Fitness at Sky Towers. This exceptional facility boasts a fully equipped gym, inviting swimming pool, serene sauna, revitalizing steam bath, dynamic Crossfit zone, and a dedicated aerobic room. Experience the evolution from design render to reality as you witness the vibrant gym space, tranquil pool area, rejuvenating saunas, invigorating steam bath, high-energy Crossfit zone, and tailored aerobic room, all seamlessly integrated to create a comprehensive fitness haven at Sky Towers in Erbil, Iraq.

### QUICK FACTS

Location: Iraq, Erbil

**Project Name:** Aka Fitness Sky Towers

**Service:** Gym, Swimming pool, Sauna, Steam Bath, Turkey Bath, Aerobic Room

NNCE YOU SEE THE RESULT. THE AN ACCICATION