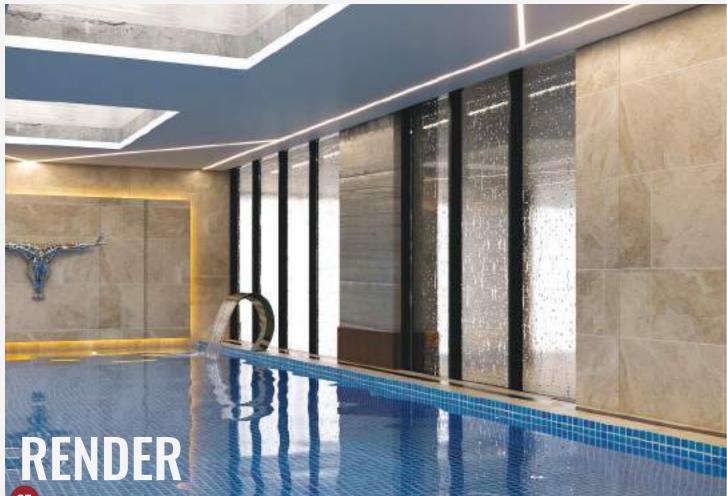

## AKA FITNESS SKY TOWERS -

Embark on a virtual journey through our project design render, unveiling the dynamic fitness landscape of Aka Fitness at Sky Towers. This exceptional facility boasts a fully equipped gym, inviting swimming pool, serene sauna, revitalizing steam bath, dynamic Crossfit zone, and a dedicated aerobic room. Experience the evolution from design render to reality as you witness the vibrant gym space, tranquil pool area, rejuvenating saunas, invigorating steam bath, high-energy Crossfit zone, and tailored aerobic room, all seamlessly integrated to create a comprehensive fitness haven at Sky Towers in Erbil, Iraq.

### QUICK FACTS

Location: Iraq, Erbil

**Project Name:** Aka Fitness Sky Towers

**Service:** Gym, Swimming pool, Sauna, Steam Bath, Turkey Bath, Aerobic Room

NNCE YOU SEE THE RESULT. THE AN ACCICATION