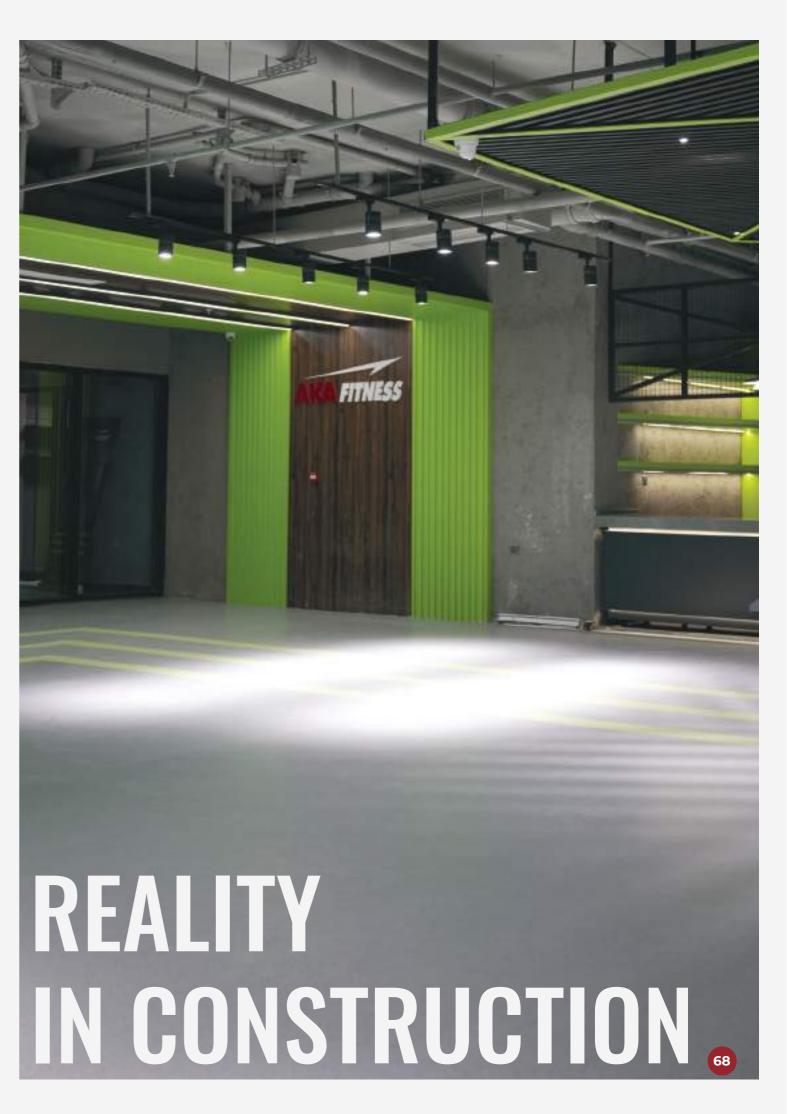

## AKA FITNESS SKY TOWERS -

Embark on a virtual journey through our project design render, unveiling the dynamic fitness landscape of Aka Fitness at Sky Towers. This exceptional facility boasts a fully equipped gym, inviting swimming pool, serene sauna, revitalizing steam bath, dynamic Crossfit zone, and a dedicated aerobic room. Experience the evolution from design render to reality as you witness the vibrant gym space, tranquil pool area, rejuvenating saunas, invigorating steam bath, high-energy Crossfit zone, and tailored aerobic room, all seamlessly integrated to create a comprehensive fitness haven at Sky Towers in Erbil, Iraq.

### QUICK FACTS

Location: Iraq, Erbil

**Project Name:** Aka Fitness Sky Towers

**Service:** Gym, Swimming pool, Sauna, Steam Bath, Turkey Bath, Aerobic Room

NNCE YOU SEE THE RESULT. THE AN ACCICATION