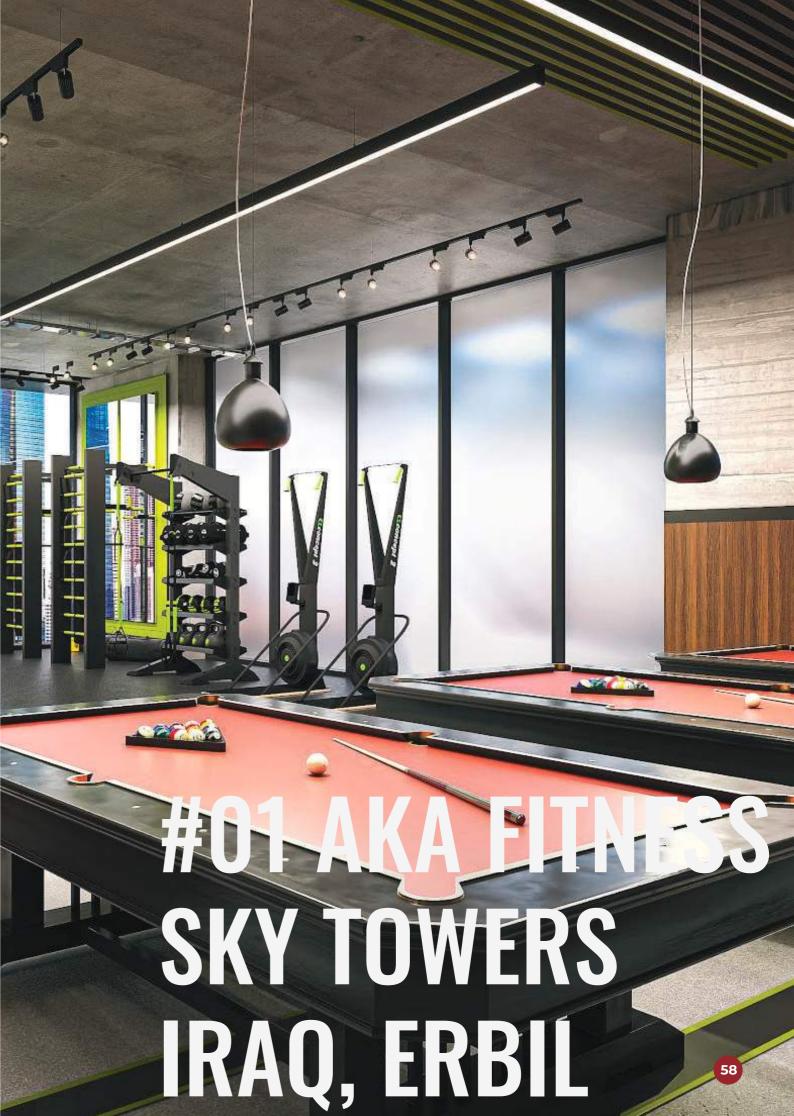

## AKA FITNESS SKY TOWERS -

Embark on a virtual journey through our project design render, unveiling the dynamic fitness landscape of Aka Fitness at Sky Towers. This exceptional facility boasts a fully equipped gym, inviting swimming pool, serene sauna, revitalizing steam bath, dynamic Crossfit zone, and a dedicated aerobic room. Experience the evolution from design render to reality as you witness the vibrant gym space, tranquil pool area, rejuvenating saunas, invigorating steam bath, high-energy Crossfit zone, and tailored aerobic room, all seamlessly integrated to create a comprehensive fitness haven at Sky Towers in Erbil, Iraq.

### QUICK FACTS

Location: Iraq, Erbil

**Project Name:** Aka Fitness Sky Towers

**Service:** Gym, Swimming pool, Sauna, Steam Bath, Turkey Bath, Aerobic Room

NNCE YOU SEE THE RESULT. THE AN ACCICATION