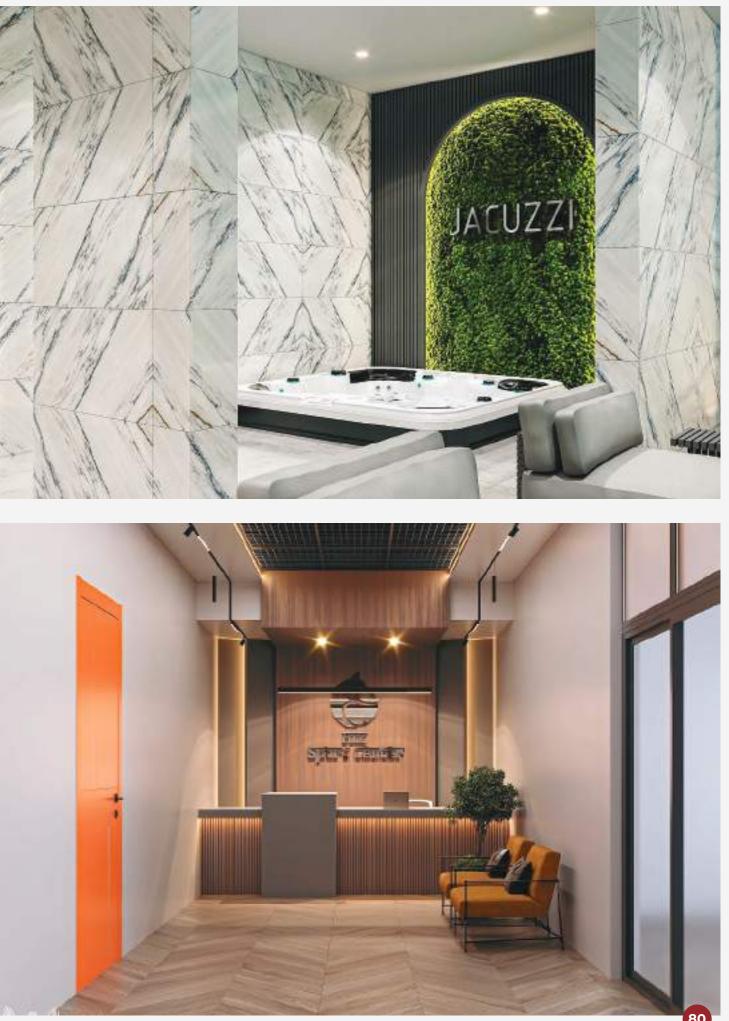

### FOX GYM .

Unveil the epitome of wellness at Fox Gym, Erbil, where fitness meets relaxation. Explore the dynamic fusion of our design render and the actual gym offerings, encompassing a cutting-edge gym, rejuvenating swimming pool, serene saunas, revitalizing steam baths, luxurious Jacuzzi, tailored aerobic room, and the timeless indulgence of a Turkish bath. This facility invites you to immerse yourself in a comprehensive wellness experience that combines invigorating workouts with soothing relaxation, promising a transformative journey for both body and mind.

### QUICK FACTS

**Location:** Iraq, Erbil

Project Name: Fox Gym

Service:

Gym, Swimming pool, Sauna, Steam Bath, Turkey Bath, Jacuzzi Aerobic Room

**BD** 