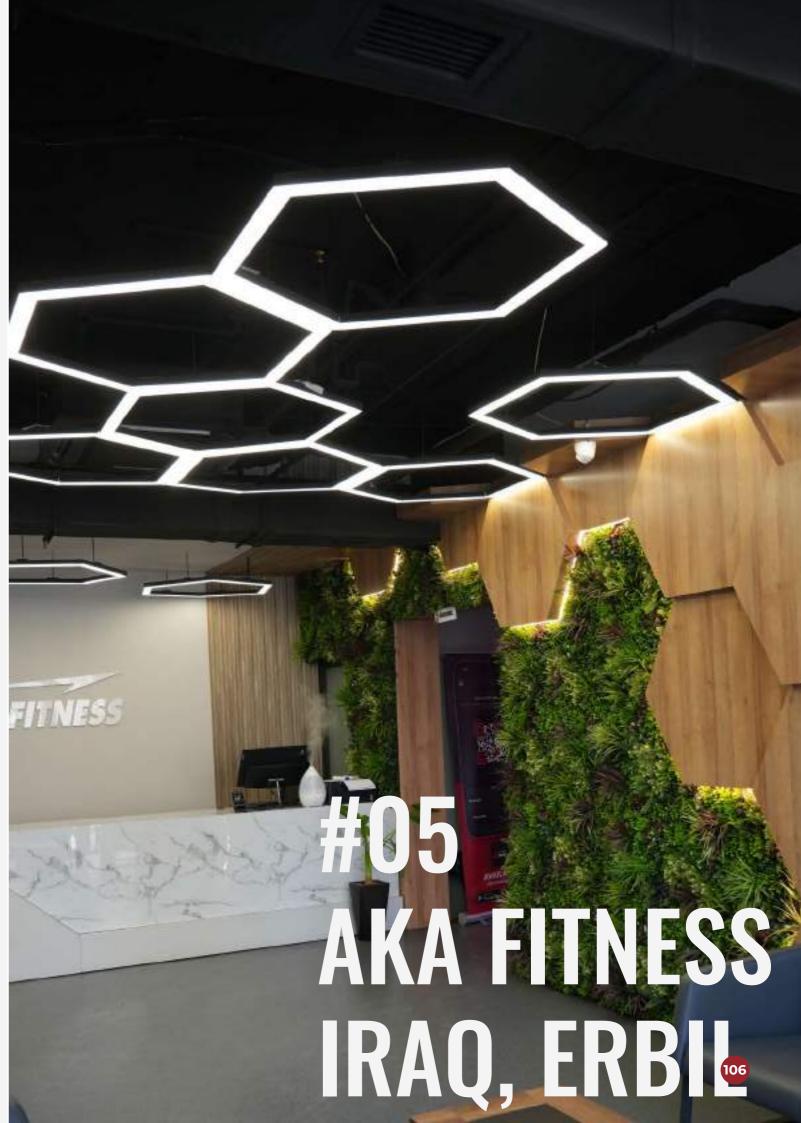

your fitness experience at Aka Fitness in Parosh Towers, Erbil – an exclusive sanctuary meticulously designed for women's well-being. Immerse yourself in the synergy of our design render and the real-world offerings, including a fully equipped gym, refreshing swimming pool, serene saunas, revitalizing steam baths, tailored aerobic room, tranquil salon, engaging kids' zone, and the luxurious indulgence of a Turkish bath. Now open for membership, this empowering gym is dedicated to women, offering a holistic space where strength, rejuvenation, and community converge for a transformative fitness journey.

#### QUICK FACTS

**Location:** Iraq, Erbil

**Project Name:** Aka Fitness Parosh Towers

**Service:** Gym, Swimming pool, Sauna, Steam Bath, Aerobic Room, Turkey Bath, Salon, Kids Zone

























## AKA FITNESS SCHWENNINGEN .

Experience the Aka Fitness difference transcending borders at SCHWENNIN-GEN, Germany. Immerse yourself in the synergy of our design render and real-world offerings, featuring a cutting-edge gym, refreshing swimming pool, serene saunas, revitalizing steam baths, tailored aerobic room, a tranquil salon, and the rejuvenating indulgence of Solariums. Now open for membership, Aka Fitness SCHWENNINGEN invites you to embark on a wellness journey that seamlessly blends invigorating workouts, serene relaxation, and comprehensive amenities, creating an elevated fitness experience in Germany.

#### QUICK FACTS

**Location:** Germany

**Project Name:** Aka Fitness SCHWENNINGEN

**Service:** Gym, Solariums, Aerobic Room, Crossfit Zone, Sauna, Steam B