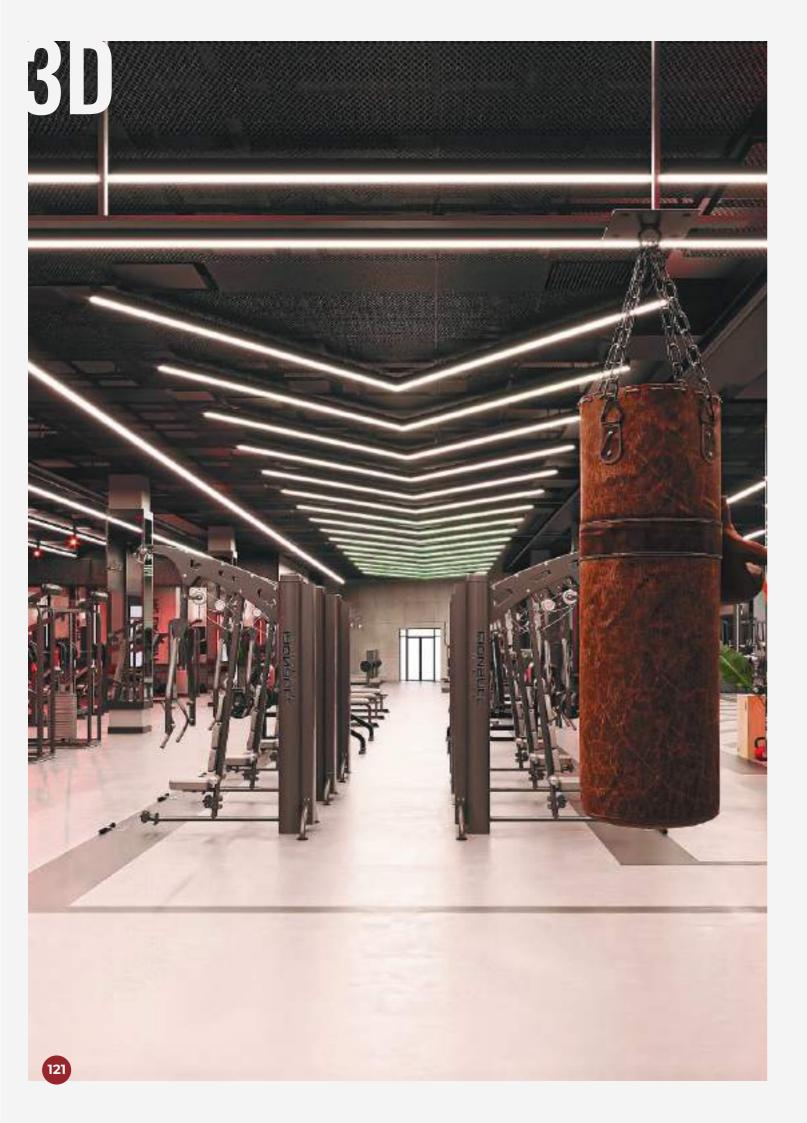

## AKA FITNESS SKY TOWERS -

Embark on a virtual journey through our project design render, unveiling the dynamic fitness landscape of Aka Fitness at Sky Towers. This exceptional facility boasts a fully equipped gym, inviting swimming pool, serene sauna, revitalizing steam bath, dynamic Crossfit zone, and a dedicated aerobic room. Experience the evolution from design render to reality as you witness the vibrant gym space, tranquil pool area, rejuvenating saunas, invigorating steam bath, high-energy Crossfit zone, and tailored aerobic room, all seamlessly integrated to create a comprehensive fitness haven at Sky Towers in Erbil, Iraq.

### QUICK FACTS

Location: Iraq, Erbil

**Project Name:** Aka Fitness Sky Towers

**Service:** Gym, Swimming pool, Sauna, Steam Bath, Turkey Bath, Aerobic Room

NNCE YOU SEE THE RESULT. THE AN ACCICATION