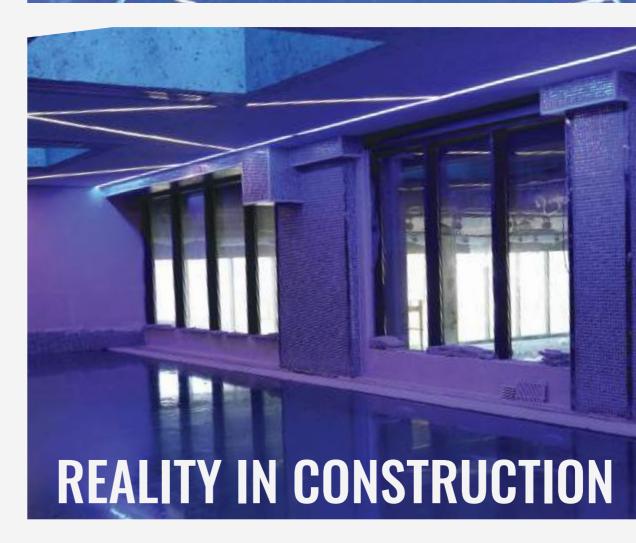

## AKA FITNESS SKY TOWERS -

Embark on a virtual journey through our project design render, unveiling the dynamic fitness landscape of Aka Fitness at Sky Towers. This exceptional facility boasts a fully equipped gym, inviting swimming pool, serene sauna, revitalizing steam bath, dynamic Crossfit zone, and a dedicated aerobic room. Experience the evolution from design render to reality as you witness the vibrant gym space, tranquil pool area, rejuvenating saunas, invigorating steam bath, high-energy Crossfit zone, and tailored aerobic room, all seamlessly integrated to create a comprehensive fitness haven at Sky Towers in Erbil, Iraq.

### QUICK FACTS

Location: Iraq, Erbil

**Project Name:** Aka Fitness Sky Towers

**Service:** Gym, Swimming pool, Sauna, Steam Bath, Turkey Bath, Aerobic Room

NNCE YOU SEE THE RESULT. THE AN ACCICATION