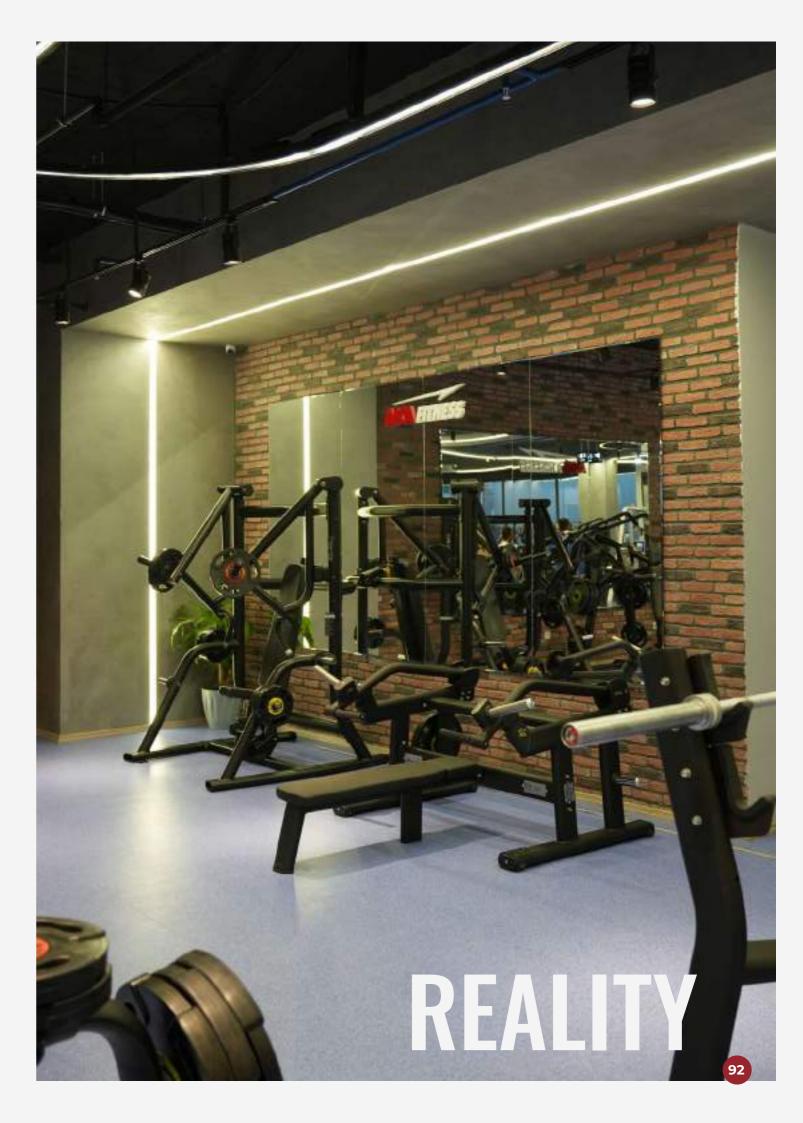

## AKA FITNESS SKY TOWERS -

Embark on a virtual journey through our project design render, unveiling the dynamic fitness landscape of Aka Fitness at Sky Towers. This exceptional facility boasts a fully equipped gym, inviting swimming pool, serene sauna, revitalizing steam bath, dynamic Crossfit zone, and a dedicated aerobic room. Experience the evolution from design render to reality as you witness the vibrant gym space, tranquil pool area, rejuvenating saunas, invigorating steam bath, high-energy Crossfit zone, and tailored aerobic room, all seamlessly integrated to create a comprehensive fitness haven at Sky Towers in Erbil, Iraq.

### QUICK FACTS

Location: Iraq, Erbil

**Project Name:** Aka Fitness Sky Towers

**Service:** Gym, Swimming pool, Sauna, Steam Bath, Turkey Bath, Aerobic Room

NNCE YOU SEE THE RESULT. THE AN ACCICATION