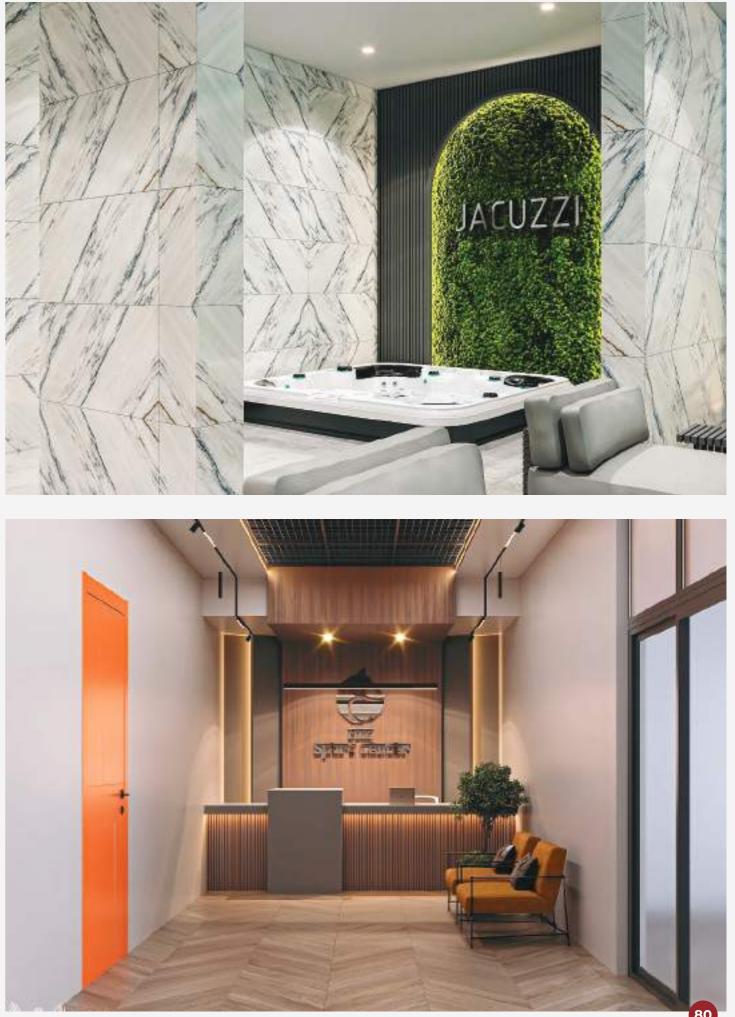

### FOX GYM .

Unveil the epitome of wellness at Fox Gym, Erbil, where fitness meets relaxation. Explore the dynamic fusion of our design render and the actual gym offerings, encompassing a cutting-edge gym, rejuvenating swimming pool, serene saunas, revitalizing steam baths, luxurious Jacuzzi, tailored aerobic room, and the timeless indulgence of a Turkish bath. This facility invites you to immerse yourself in a comprehensive wellness experience that combines invigorating workouts with soothing relaxation, promising a transformative journey for both body and mind.

### QUICK FACTS

**Location:** Iraq, Erbil

Project Name: Fox Gym

Service:

Gym, Swimming pool, Sauna, Steam Bath, Turkey Bath, Jacuzzi Aerobic Room

**BD** 