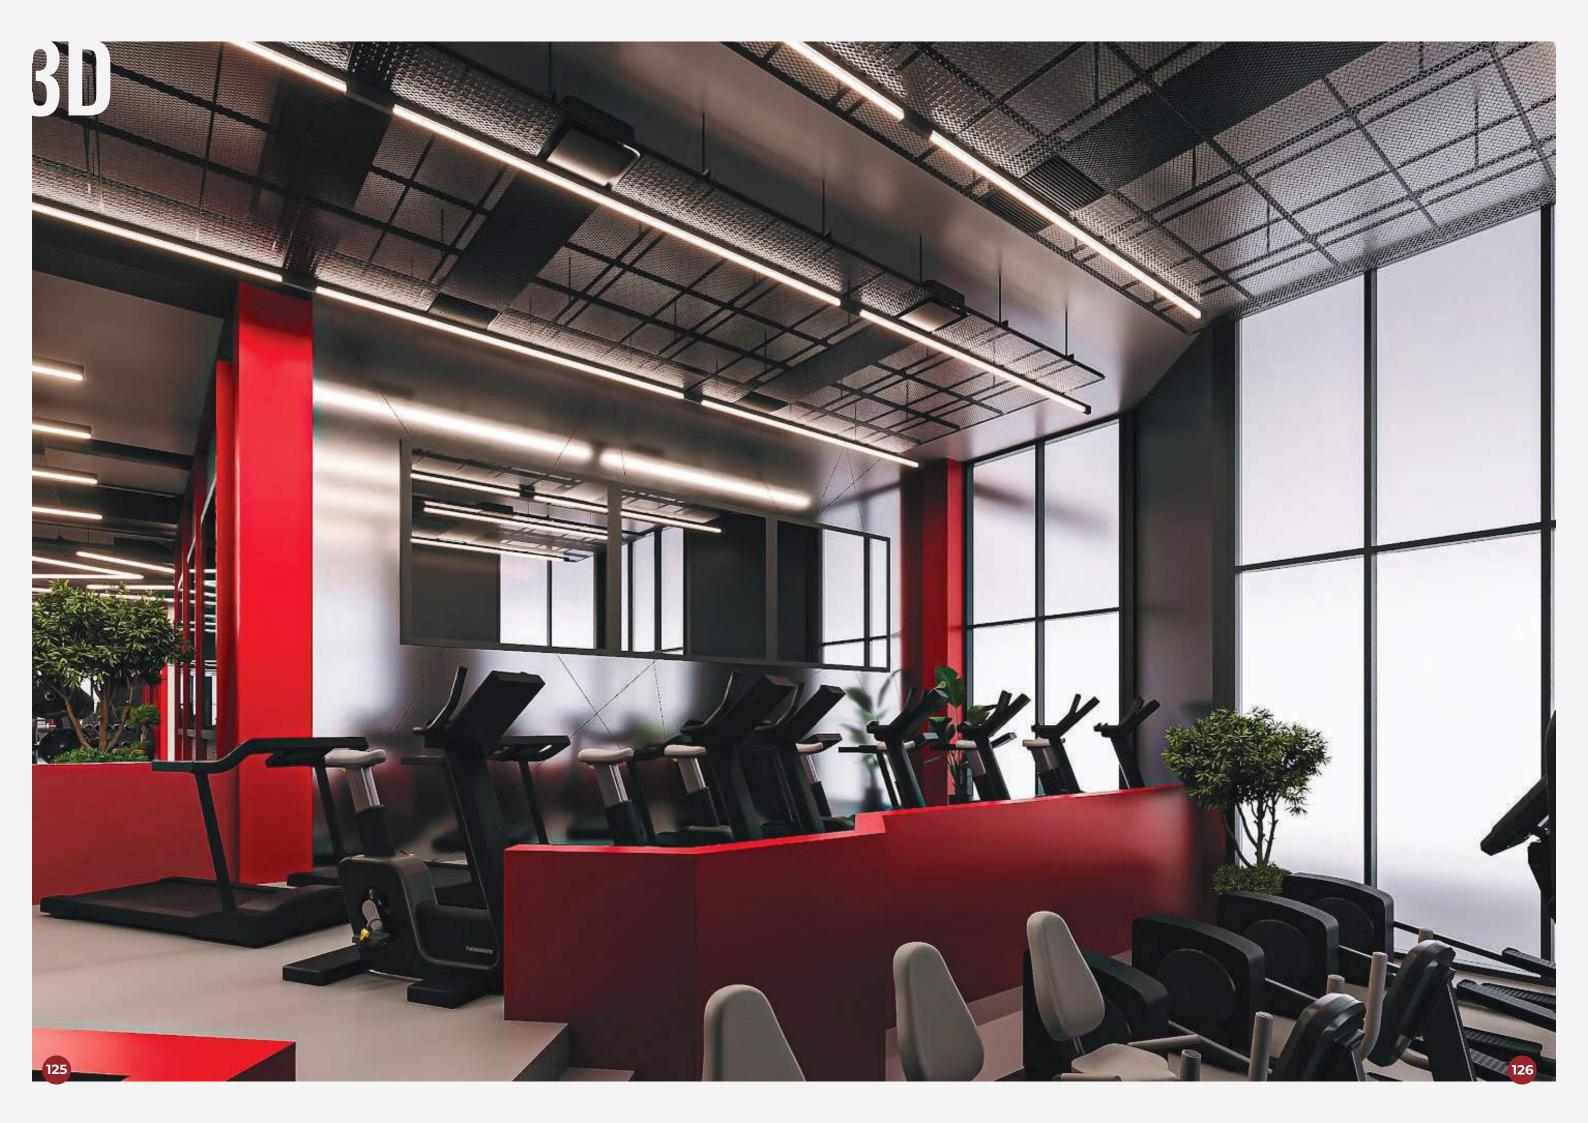

## AKA FITNESS SKY TOWERS -

Embark on a virtual journey through our project design render, unveiling the dynamic fitness landscape of Aka Fitness at Sky Towers. This exceptional facility boasts a fully equipped gym, inviting swimming pool, serene sauna, revitalizing steam bath, dynamic Crossfit zone, and a dedicated aerobic room. Experience the evolution from design render to reality as you witness the vibrant gym space, tranquil pool area, rejuvenating saunas, invigorating steam bath, high-energy Crossfit zone, and tailored aerobic room, all seamlessly integrated to create a comprehensive fitness haven at Sky Towers in Erbil, Iraq.

### QUICK FACTS

Location: Iraq, Erbil

**Project Name:** Aka Fitness Sky Towers

**Service:** Gym, Swimming pool, Sauna, Steam Bath, Turkey Bath, Aerobic Room

NNCE YOU SEE THE RESULT. THE AN ACCICATION