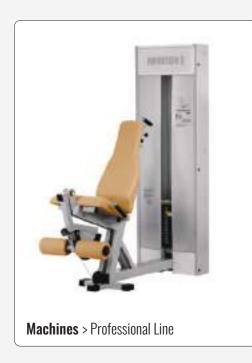

rformance, and results converge.













Step into a world of cutting-edge fitness with JeraiFitness, available exclusively through Aka Power. As the premier distributor of this esteemed international brand, we provide you with direct access to top-tier equipment that merges advanced technology, durability, and versatility. Elevate your fitness regimen with Aka Power's partnership with JeraiFitness, where excellence meets your every workout need.







Master-Sport is a leading Polish manufacturer of strength training equipment. Our products are made on the basis of cooperation with experienced players and fitness trainers as well as in cooperation with the Department of Biomechanics of the University of Physical Education in Warsaw and the Institute of Industrial Design in Warsaw.











A multifunctional strength machine that allows 6 people to exercise at the same time, consisting of two rope stations, a triceps station and a lower and upper lift. The device is designed to exercise the biceps and triceps muscles of the arms, the broadest back, the muscles of the back, chest and shoulder girdle. The tower structure is made of a flat-oval section with dimensions of 125x60x3. The stack covers are made of profiled sheet metal. The stacks are equipped with a magnetic load selector. Upholstery elements have been adapted to the anatomical shapes of the exerciser, which contributes to the comfort and safety of use. Elements in direct contact with the feet are made of rubber, ensuring greater stability and safety during exercise. The presence of a 7-step adjustment of t