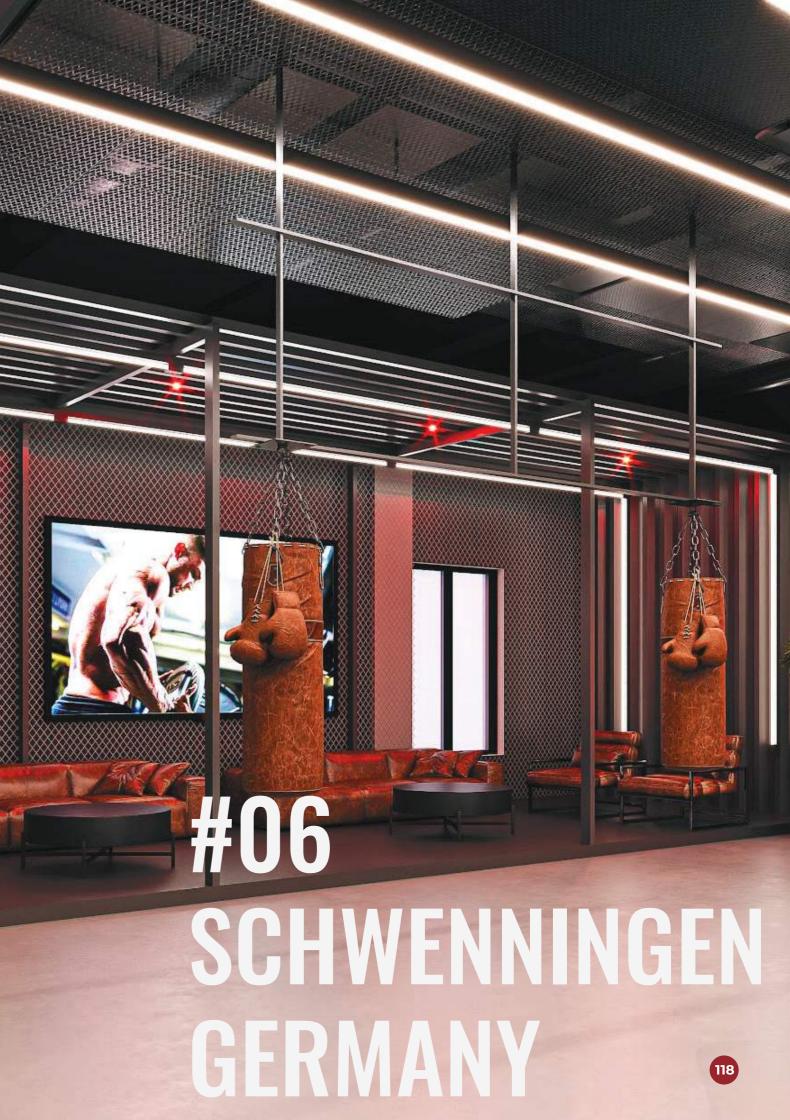

## AKA FITNESS SCHWENNINGEN .

Experience the Aka Fitness difference transcending borders at SCHWENNIN-GEN, Germany. Immerse yourself in the synergy of our design render and real-world offerings, featuring a cutting-edge gym, refreshing swimming pool, serene saunas, revitalizing steam baths, tailored aerobic room, a tranquil salon, and the rejuvenating indulgence of Solariums. Now open for membership, Aka Fitness SCHWENNINGEN invites you to embark on a wellness journey that seamlessly blends invigorating workouts, serene relaxation, and comprehensive amenities, creating an elevated fitness experience in Germany.

#### QUICK FACTS

**Location:** Germany

**Project Name:** Aka Fitness SCHWENNINGEN

**Service:** Gym, Solariums, Aerobic Room, Crossfit Zone, Sauna, Steam Bath