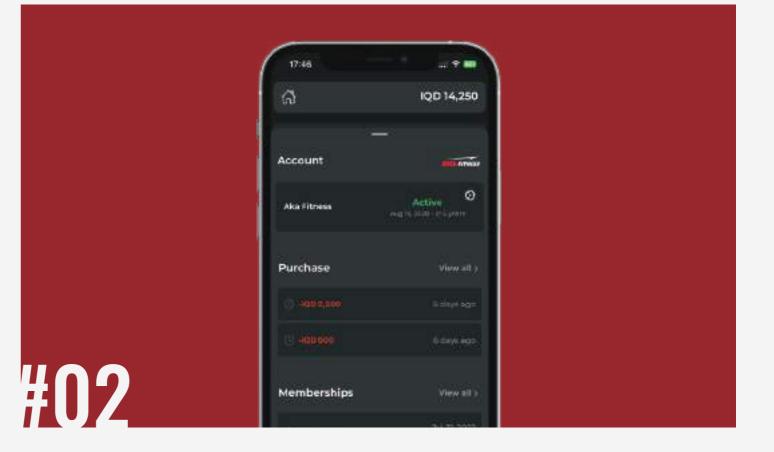

# MANAGEMENT SYSTEM\_

Effortless Gym Operations with Aka Power's Online Management System

Elevate Your Gym Management with Aka Power's Online System

#### $\underline{O}$ **All-in-One Efficiency**

Our electronic management system offers a comprehensive solution, seamlessly integrating various aspects of gym operations into a unified platform. From member management to equipment tracking, schedules, and more, everything is efficiently accessible in one place.

#### Streamlined Gym Management

Our electronic management system embodies efficiency by consolidating various operational aspects into a single, unified platform. Membership records, class scheduling, equipment inventory, and more seamlessly coexist within an integrated ecosystem, saving time and reducing the complexity of managing multiple systems.