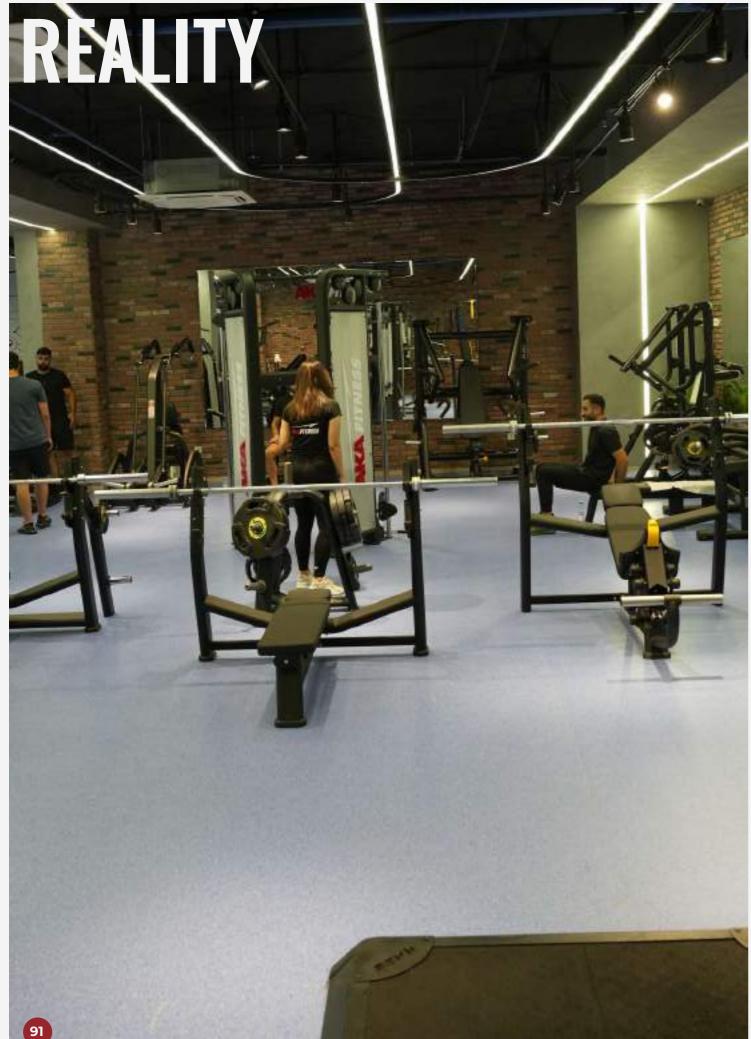

## Aka Fitness Life Towers -

Unveil the dynamic possibilities of Aka Fitness at Life Towers in Erbil, Iraq, where a world of wellness beckons. Experience the synergy of our design render and real-world offerings, featuring a cutting-edge gym, invigorating swimming pool, serene saunas, revitalizing steam baths, high-energy Crossfit facilities, and a dedicated aerobic room. Now open for membership, this comprehensive fitness destination invites you to embrace an active lifestyle, uniting your fitness goals within a single, vibrant space.

#### QUICK FACTS

**Location:** Iraq, Erbil, Life Towers

**Project Name:** Aka Fitness Life Towers

**Service:** Gym, Swimming pool, Sauna, Steam Bath, CrossFit, Aerobic Room