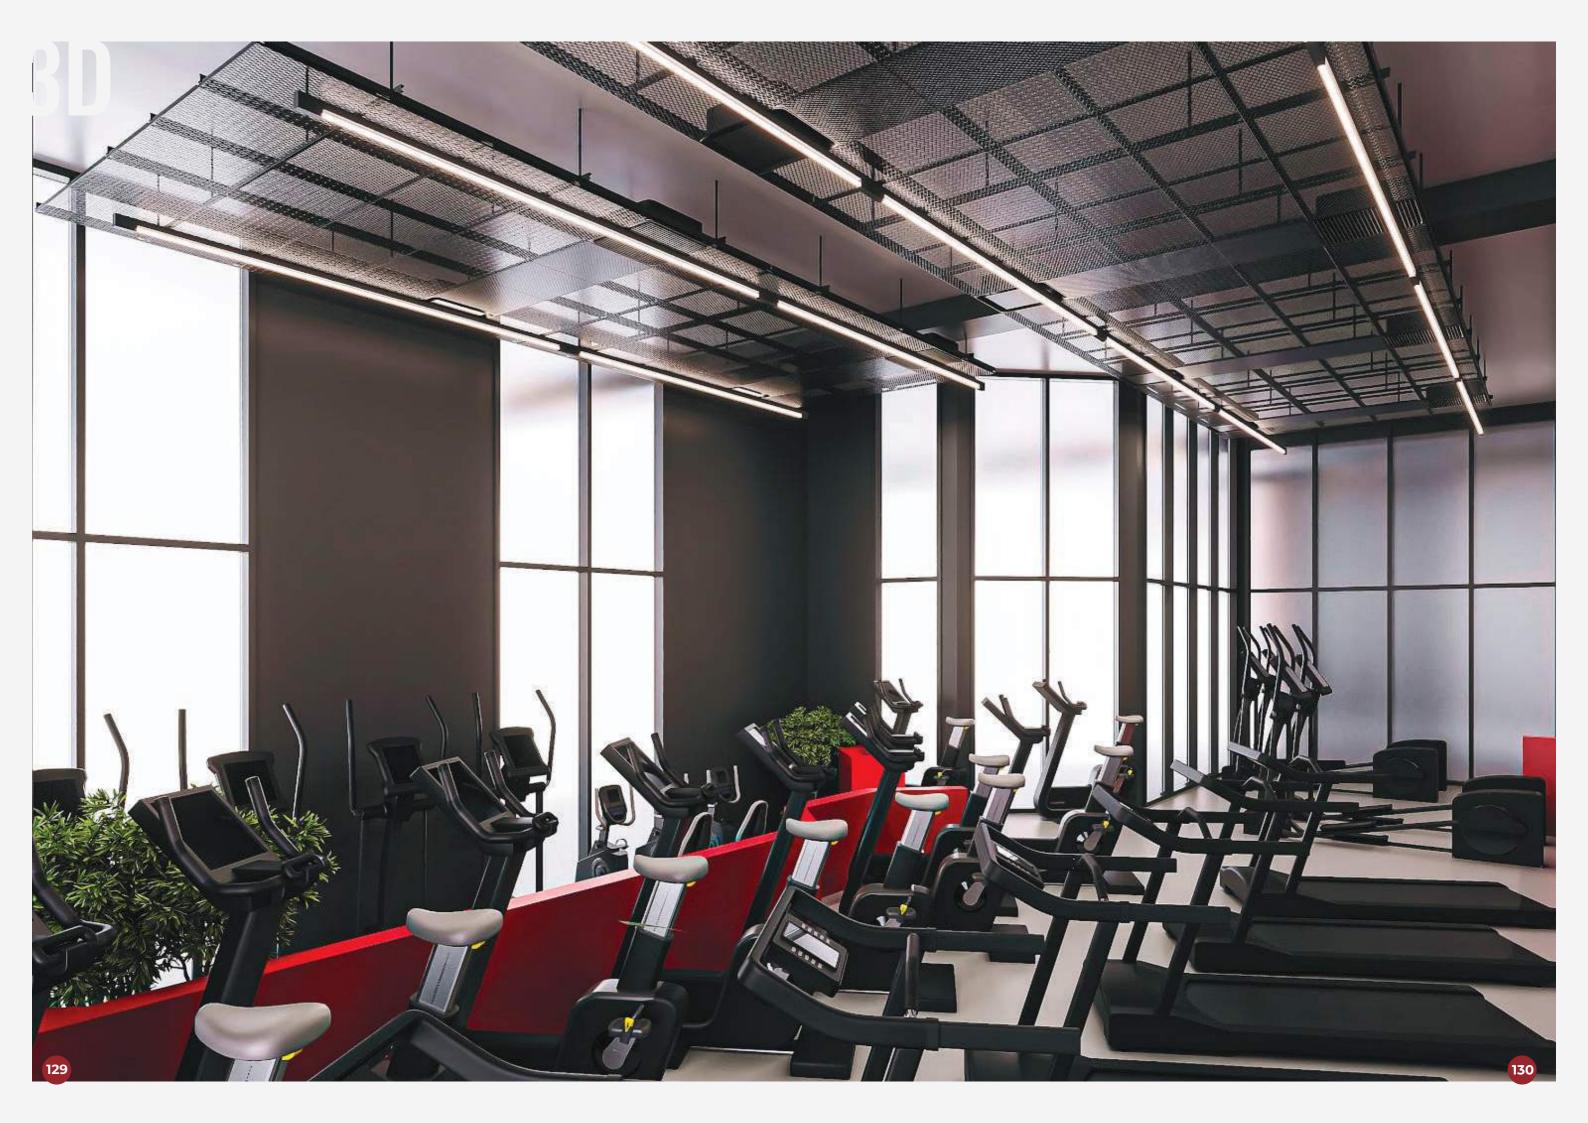

## AKA FITNESS SKY TOWERS -

Embark on a virtual journey through our project design render, unveiling the dynamic fitness landscape of Aka Fitness at Sky Towers. This exceptional facility boasts a fully equipped gym, inviting swimming pool, serene sauna, revitalizing steam bath, dynamic Crossfit zone, and a dedicated aerobic room. Experience the evolution from design render to reality as you witness the vibrant gym space, tranquil pool area, rejuvenating saunas, invigorating steam bath, high-energy Crossfit zone, and tailored aerobic room, all seamlessly integrated to create a comprehensive fitness haven at Sky Towers in Erbil, Iraq.

### QUICK FACTS

Location: Iraq, Erbil

**Project Name:** Aka Fitness Sky Towers

**Service:** Gym, Swimming pool, Sauna, Steam Bath, Turkey Bath, Aerobic Room

NNCE YOU SEE THE RESULT. THE AN ACCICATION