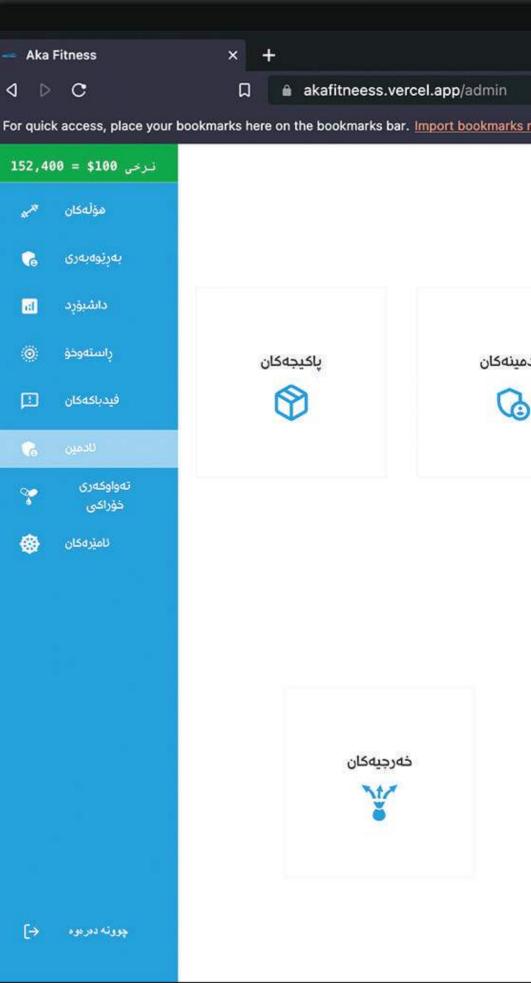

#### $\underline{O}$ **All-in-One Efficiency**

Our electronic management system offers a comprehensive solution, seamlessly integrating various aspects of gym operations into a unified platform. From member management to equipment tracking, schedules, and more, everything is efficiently accessible in one place.

#### Streamlined Gym Management

Our electronic management system embodies efficiency by consolidating various operational aspects into a single, unified platform. Membership records, class scheduling, equipment inventory, and more seamlessly coexist within an integrated ecosystem, saving time and reducing the complexity of managing multiple systems.