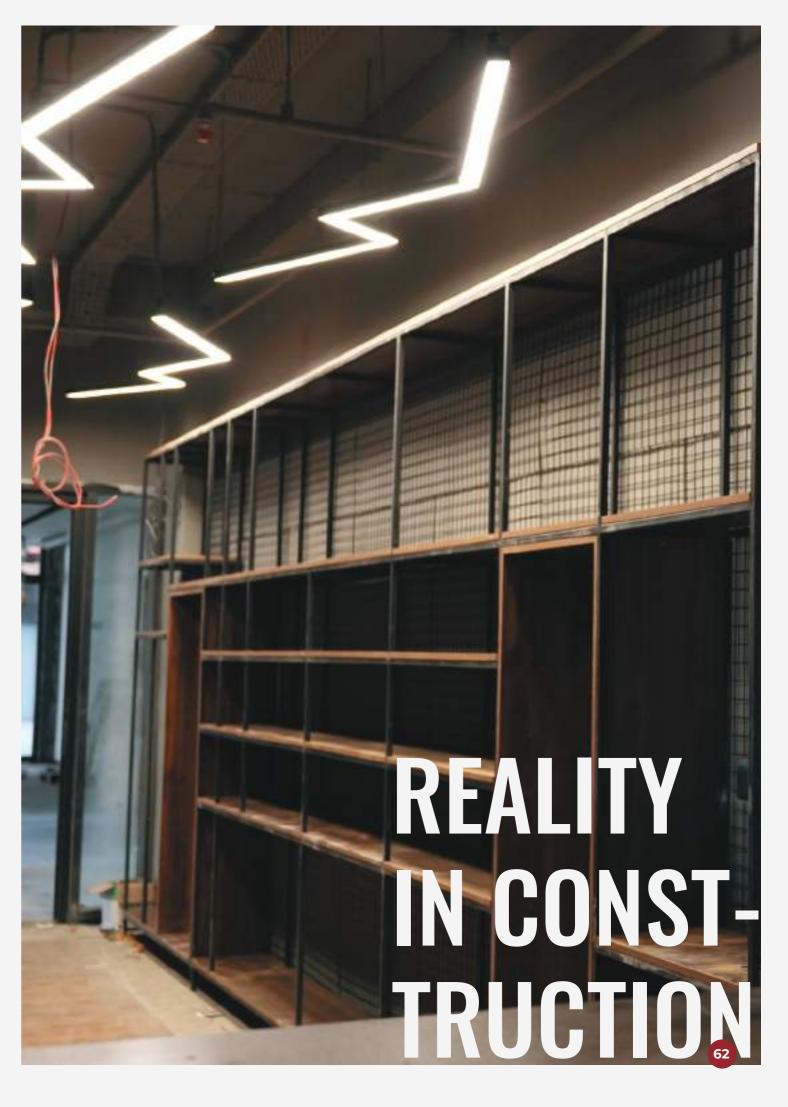

## AKA FITNESS SKY TOWERS -

Embark on a virtual journey through our project design render, unveiling the dynamic fitness landscape of Aka Fitness at Sky Towers. This exceptional facility boasts a fully equipped gym, inviting swimming pool, serene sauna, revitalizing steam bath, dynamic Crossfit zone, and a dedicated aerobic room. Experience the evolution from design render to reality as you witness the vibrant gym space, tranquil pool area, rejuvenating saunas, invigorating steam bath, high-energy Crossfit zone, and tailored aerobic room, all seamlessly integrated to create a comprehensive fitness haven at Sky Towers in Erbil, Iraq.

### QUICK FACTS

Location: Iraq, Erbil

**Project Name:** Aka Fitness Sky Towers

**Service:** Gym, Swimming pool, Sauna, Steam Bath, Turkey Bath, Aerobic Room

NNCE YOU SEE THE RESULT. THE AN ACCICATION