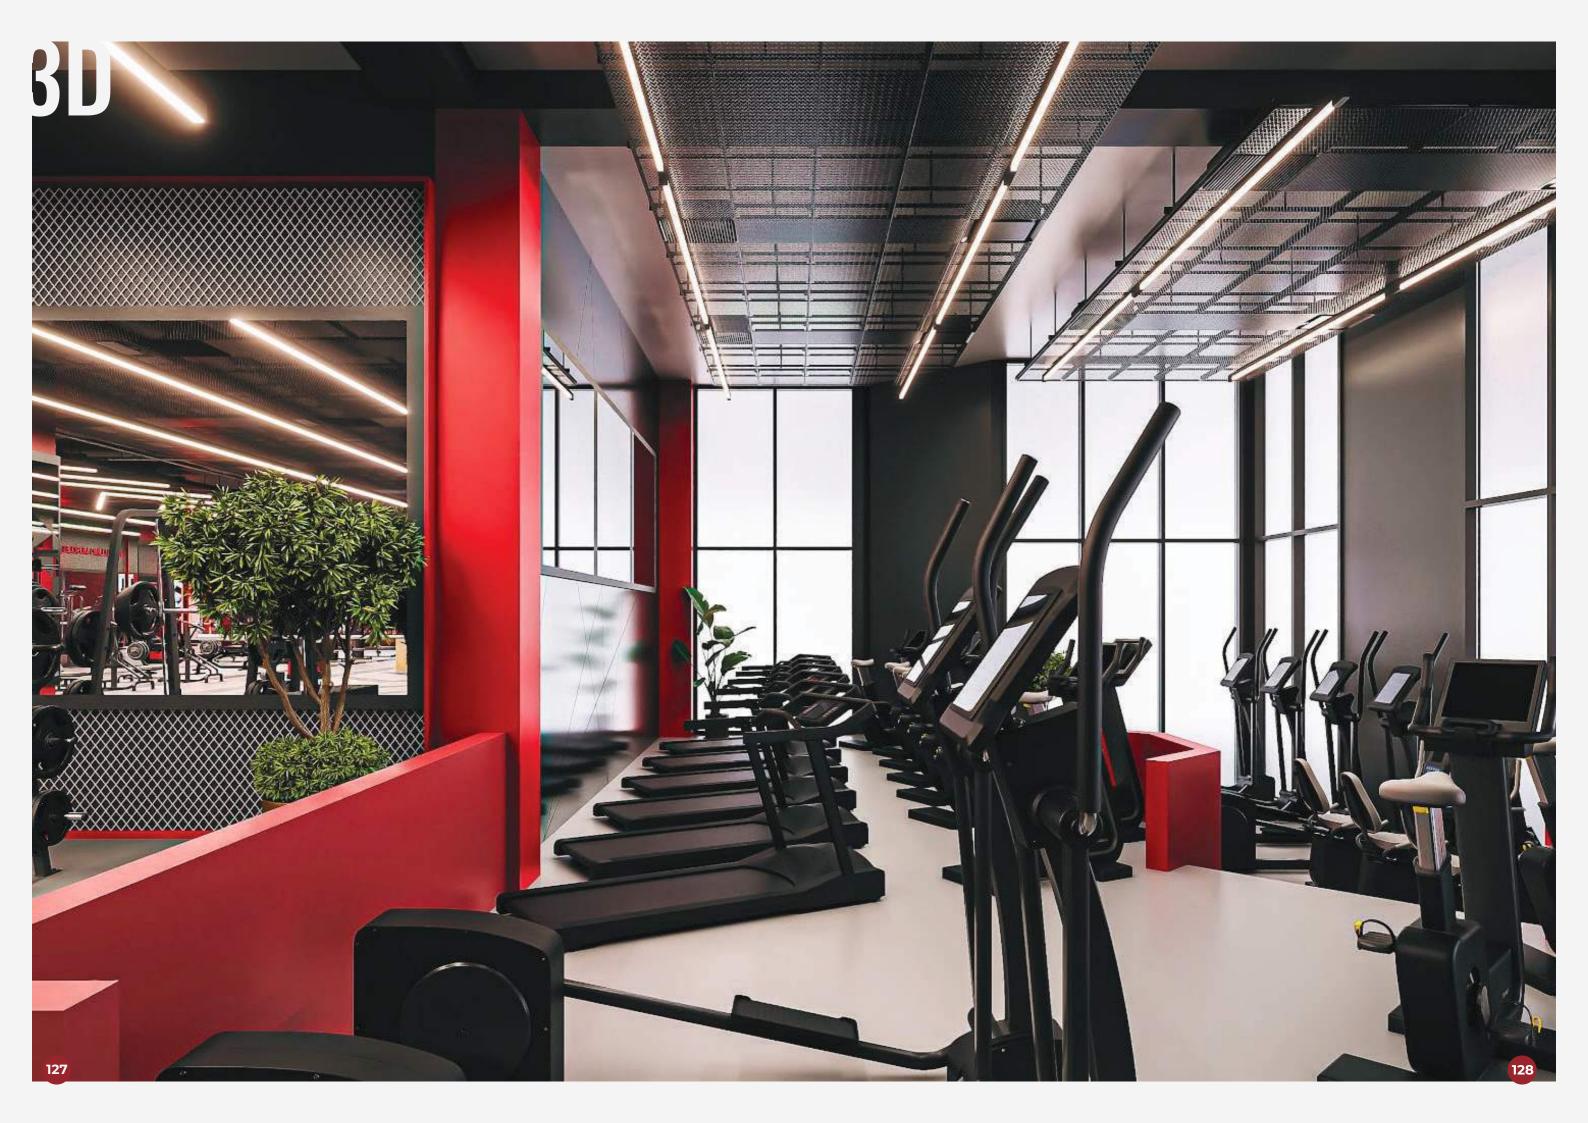

## AKA FITNESS SKY TOWERS -

Embark on a virtual journey through our project design render, unveiling the dynamic fitness landscape of Aka Fitness at Sky Towers. This exceptional facility boasts a fully equipped gym, inviting swimming pool, serene sauna, revitalizing steam bath, dynamic Crossfit zone, and a dedicated aerobic room. Experience the evolution from design render to reality as you witness the vibrant gym space, tranquil pool area, rejuvenating saunas, invigorating steam bath, high-energy Crossfit zone, and tailored aerobic room, all seamlessly integrated to create a comprehensive fitness haven at Sky Towers in Erbil, Iraq.

### QUICK FACTS

Location: Iraq, Erbil

**Project Name:** Aka Fitness Sky Towers

**Service:** Gym, Swimming pool, Sauna, Steam Bath, Turkey Bath, Aerobic Room

NNCE YOU SEE THE RESULT. THE AN ACCICATION