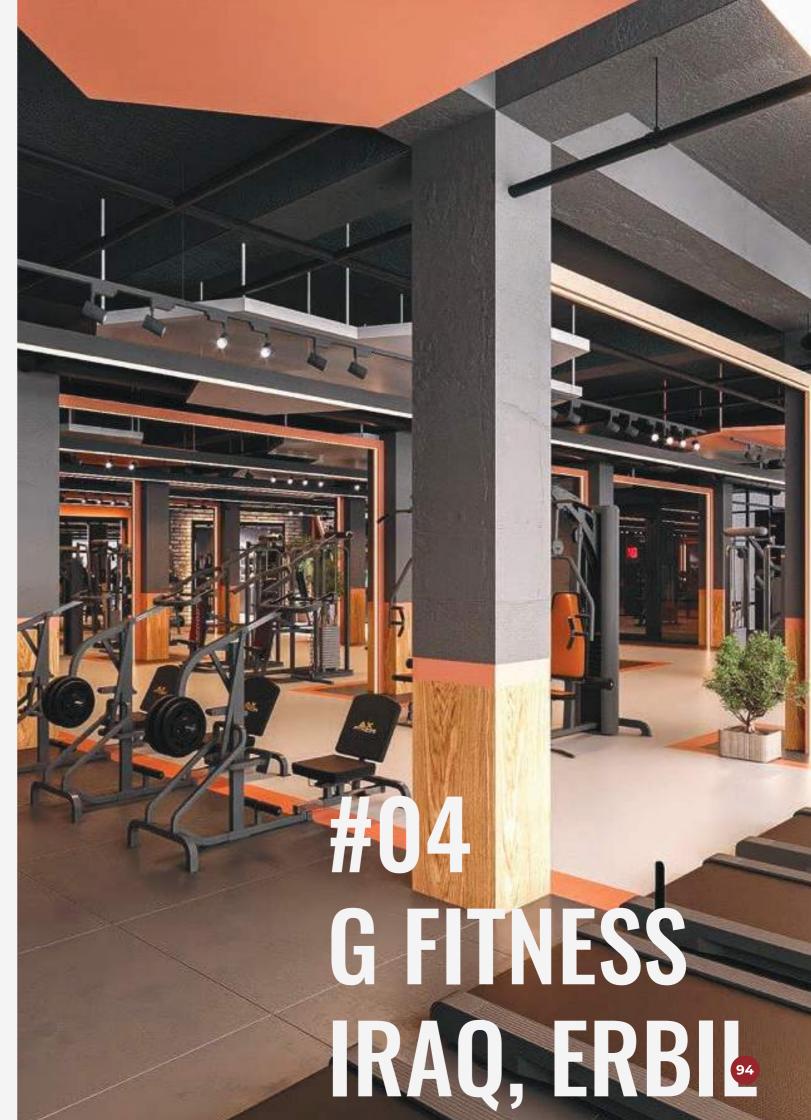

## G FITNESS -

Unveil the epitome of wellness at G Fitness, Erbil, where fitness meets relaxation. Explore the dynamic fusion of our design render and the actual gym offerings, encompassing a cutting-edge gym, rejuvenating swimming pool, serene saunas, revitalizing steam baths, luxurious Jacuzzi, tailored aerobic room, and the timeless indulgence of a Turkish bath. This facility invites you to immerse yourself in a comprehensive wellness experience that combines invigorating workouts with soothing relaxation, promising a transformative journey for both body and mind.

#### QUICK FACTS

**Location:** Iraq, Erbil

Project Name: G Fitness

#### Service:

Gym, Swimming pool, Sauna, Steam Bath, Turkey Bath, Aerobic Room