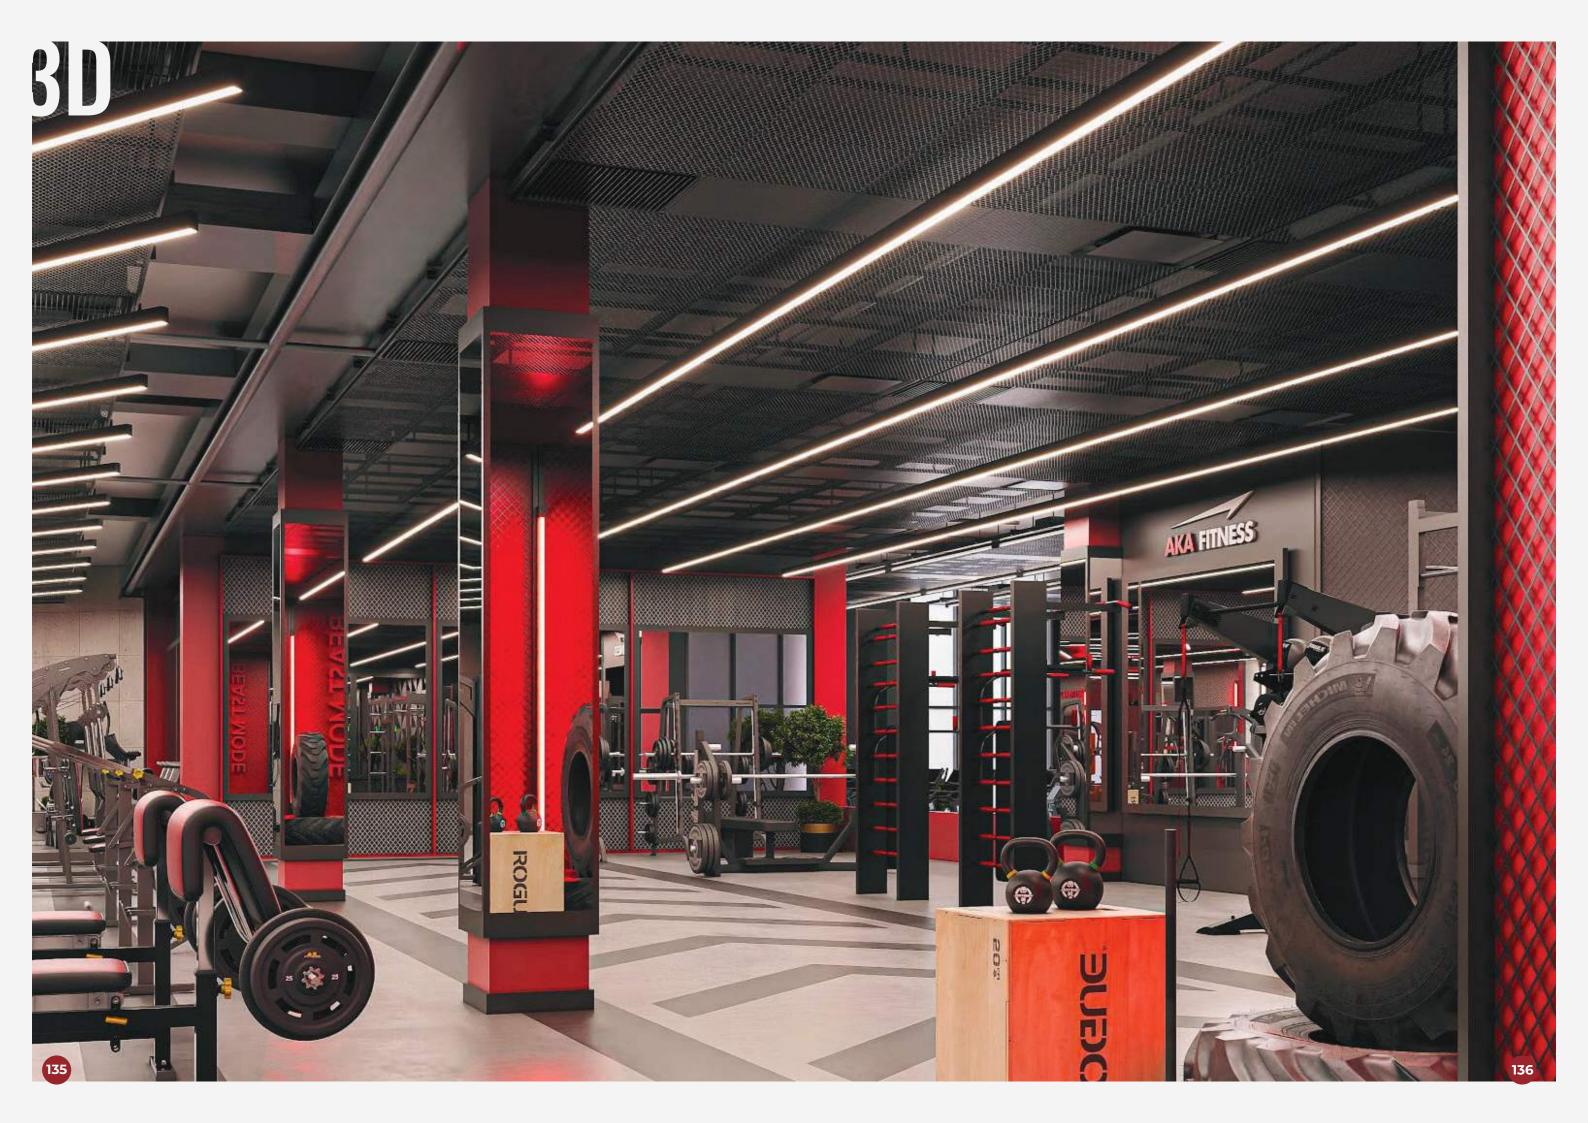

## CrossFit -

Crossfit is more than a workout – it's a high-intensity training philosophy that transforms fitness goals into remarkable achievements. Aka Power's Crossfit zone design embodies this spirit, focusing on creating a dynamic space that encourages members to challenge their limits. Our design process integrates versatile equipment and layout arrangements that support functional movements and diverse exercises. From barbells and kettlebells to pull-up bars and plyometric platforms, our Crossfit zone is a haven for those seeking intense, full-body workouts.

Whether you're a seasoned athlete or new to Crossfit, our design ensures a motivating environment where you can push boundaries and achieve peak performance. At Aka Power, we're dedicated to providing you with a Crossfit experience that empowers you to surpass your fitness aspirations.

### Advantage: Versatile Intensity

Aka Power's sauna design prioritizes your overall well-being, combining meticulous heat distribution and safe materials to create a serene environment. Enjoy the benefits of relaxation, detoxification, and revitalization in a secure and comfortable space designed to enhance your wellness journey.