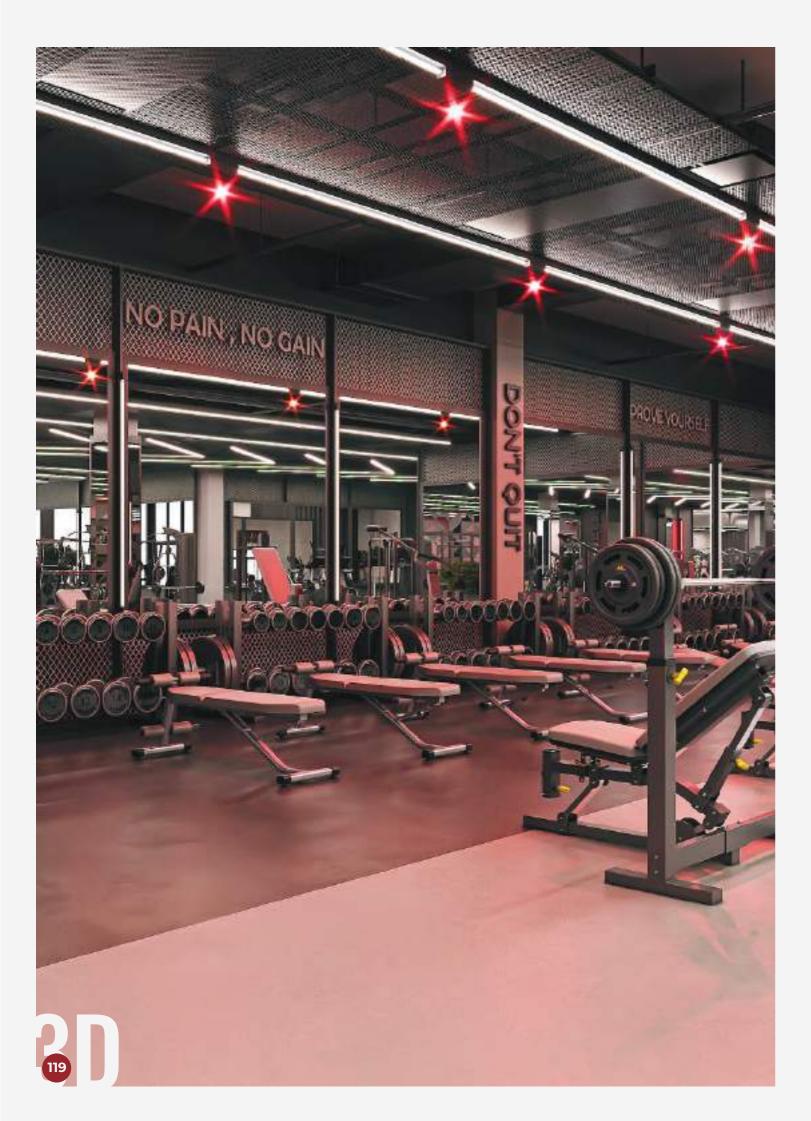

## AKA FITNESS SKY TOWERS -

Embark on a virtual journey through our project design render, unveiling the dynamic fitness landscape of Aka Fitness at Sky Towers. This exceptional facility boasts a fully equipped gym, inviting swimming pool, serene sauna, revitalizing steam bath, dynamic Crossfit zone, and a dedicated aerobic room. Experience the evolution from design render to reality as you witness the vibrant gym space, tranquil pool area, rejuvenating saunas, invigorating steam bath, high-energy Crossfit zone, and tailored aerobic room, all seamlessly integrated to create a comprehensive fitness haven at Sky Towers in Erbil, Iraq.

### QUICK FACTS

Location: Iraq, Erbil

**Project Name:** Aka Fitness Sky Towers

**Service:** Gym, Swimming pool, Sauna, Steam Bath, Turkey Bath, Aerobic Room

NNCE YOU SEE THE RESULT. THE AN ACCICATION