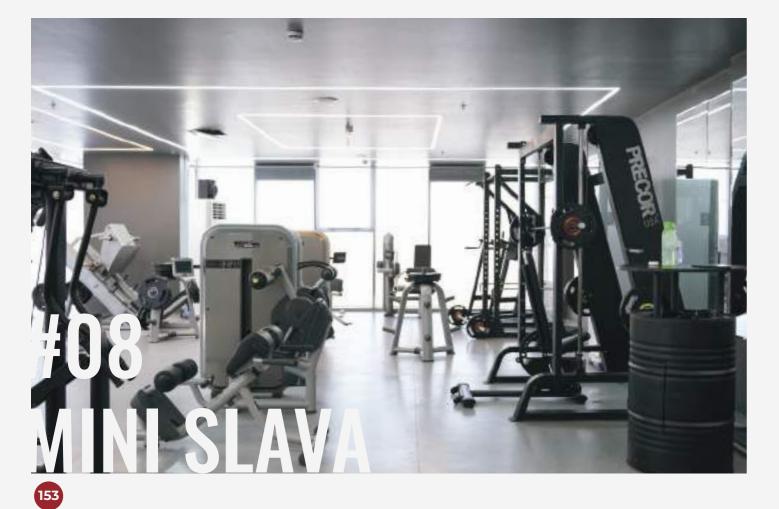

#### AKA FITNESS MINI SLAVA WOMEN -

#### QUICK FACTS

Location: Iraq, Erbil

**Project Name:** Aka Fitness MINI SLAVA WOMEN

**Service:** Gym, Sauna, Steam Bath, Turkey Bath, Aerobic Room, Aerobic Room