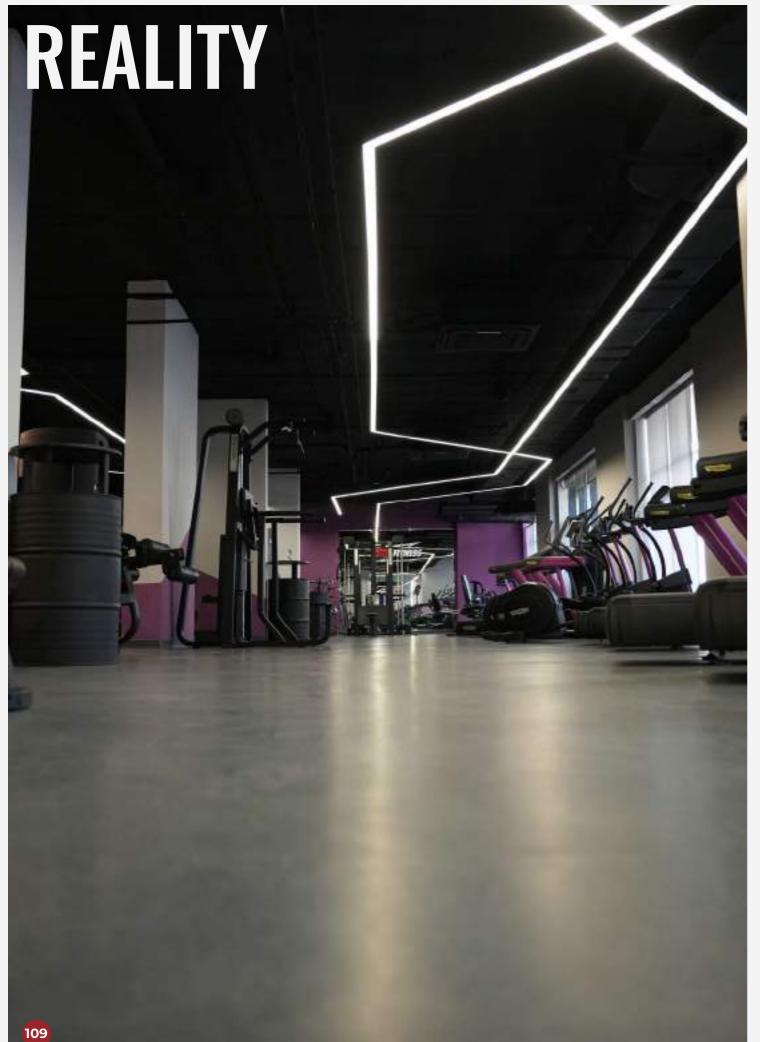

## AKA FITNESS SKY TOWERS -

Embark on a virtual journey through our project design render, unveiling the dynamic fitness landscape of Aka Fitness at Sky Towers. This exceptional facility boasts a fully equipped gym, inviting swimming pool, serene sauna, revitalizing steam bath, dynamic Crossfit zone, and a dedicated aerobic room. Experience the evolution from design render to reality as you witness the vibrant gym space, tranquil pool area, rejuvenating saunas, invigorating steam bath, high-energy Crossfit zone, and tailored aerobic room, all seamlessly integrated to create a comprehensive fitness haven at Sky Towers in Erbil, Iraq.

### QUICK FACTS

Location: Iraq, Erbil

**Project Name:** Aka Fitness Sky Towers

**Service:** Gym, Swimming pool, Sauna, Steam Bath, Turkey Bath, Aerobic Room

NNCE YOU SEE THE RESULT. THE AN ACCICATION