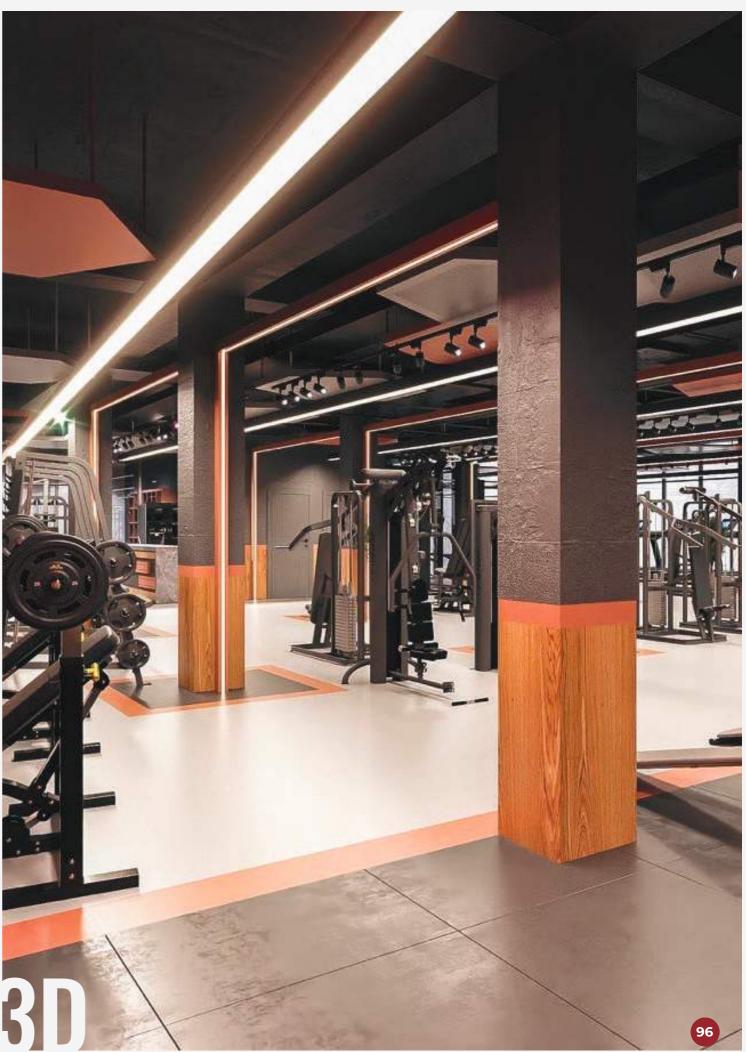

## AKA FITNESS SKY TOWERS -

Embark on a virtual journey through our project design render, unveiling the dynamic fitness landscape of Aka Fitness at Sky Towers. This exceptional facility boasts a fully equipped gym, inviting swimming pool, serene sauna, revitalizing steam bath, dynamic Crossfit zone, and a dedicated aerobic room. Experience the evolution from design render to reality as you witness the vibrant gym space, tranquil pool area, rejuvenating saunas, invigorating steam bath, high-energy Crossfit zone, and tailored aerobic room, all seamlessly integrated to create a comprehensive fitness haven at Sky Towers in Erbil, Iraq.

### QUICK FACTS

Location: Iraq, Erbil

**Project Name:** Aka Fitness Sky Towers

**Service:** Gym, Swimming pool, Sauna, Steam Bath, Turkey Bath, Aerobic Room

NNCE YOU SEE THE RESULT. THE AN ACCICATION