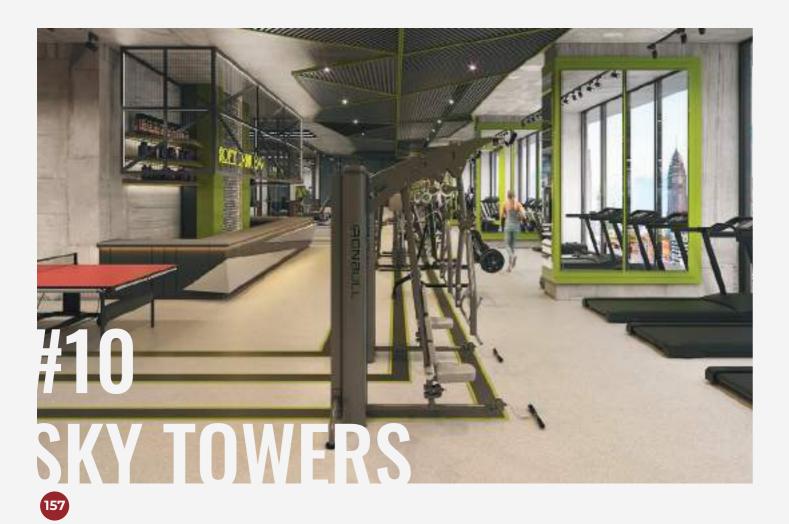

#### AKA FITNESS SKY TOWERS -

#### QUICK FACTS

Location: Iraq, Erbil

**Project Name:** Aka Fitness SKY TOWERS

#### Service:

Gym, Swimming pool, Sauna, Steam Bath, Aerobic Room, Crossfit zone