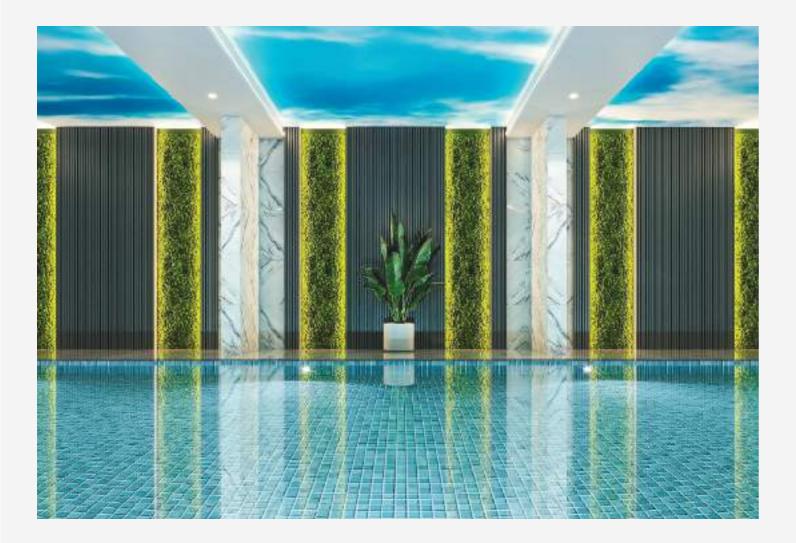

### FOX GYM .

Unveil the epitome of wellness at Fox Gym, Erbil, where fitness meets relaxation. Explore the dynamic fusion of our design render and the actual gym offerings, encompassing a cutting-edge gym, rejuvenating swimming pool, serene saunas, revitalizing steam baths, luxurious Jacuzzi, tailored aerobic room, and the timeless indulgence of a Turkish bath. This facility invites you to immerse yourself in a comprehensive wellness experience that combines invigorating workouts with soothing relaxation, promising a transformative journey for both body and mind.

### QUICK FACTS

**Location:** Iraq, Erbil

Project Name: Fox Gym

Service:

Gym, Swimming pool, Sauna, Steam Bath, Turkey Bath, Jacuzzi Aerobic Room

**BD** 