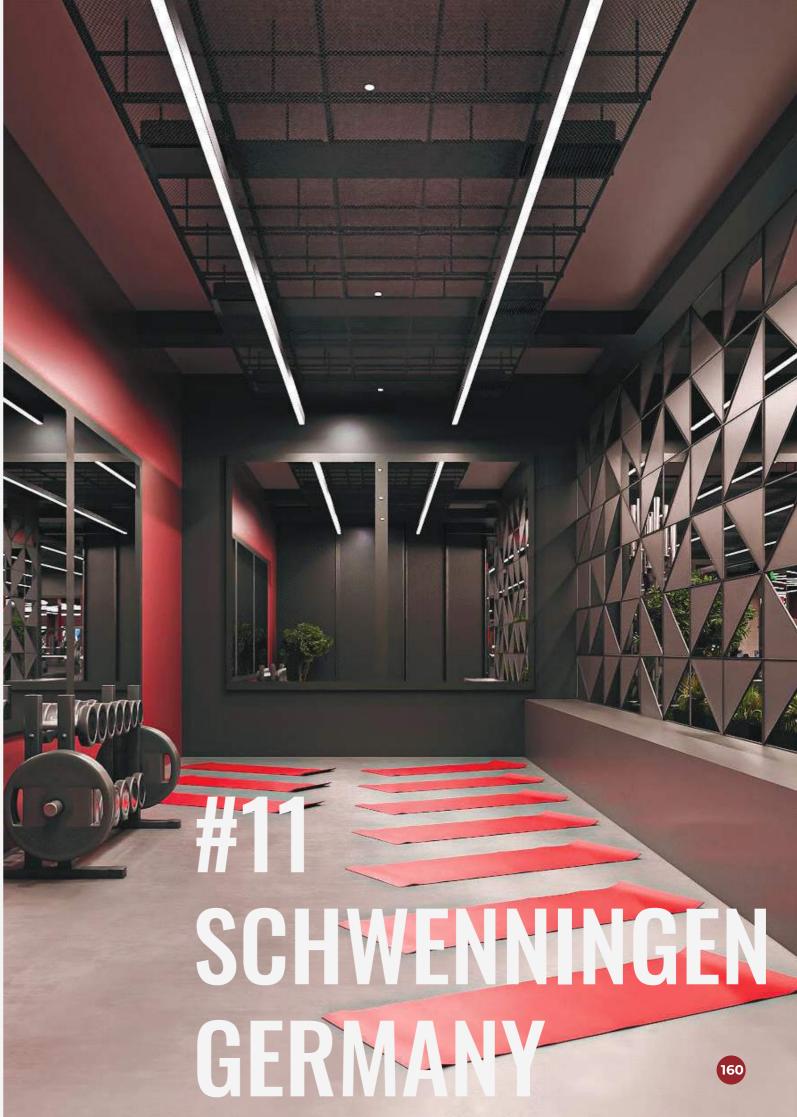

## AKA FITNESS SCHWENNINGEN .

Experience the Aka Fitness difference transcending borders at SCHWENNIN-GEN, Germany. Immerse yourself in the synergy of our design render and real-world offerings, featuring a cutting-edge gym, refreshing swimming pool, serene saunas, revitalizing steam baths, tailored aerobic room, a tranquil salon, and the rejuvenating indulgence of Solariums. Now open for membership, Aka Fitness SCHWENNINGEN invites you to embark on a wellness journey that seamlessly blends invigorating workouts, serene relaxation, and comprehensive amenities, creating an elevated fitness experience in Germany.

#### QUICK FACTS

**Location:** Germany

**Project Name:** Aka Fitness SCHWENNINGEN

**Service:** Gym, Solariums, Aerobic Room, Crossfit Zone, Sauna, Steam Bath