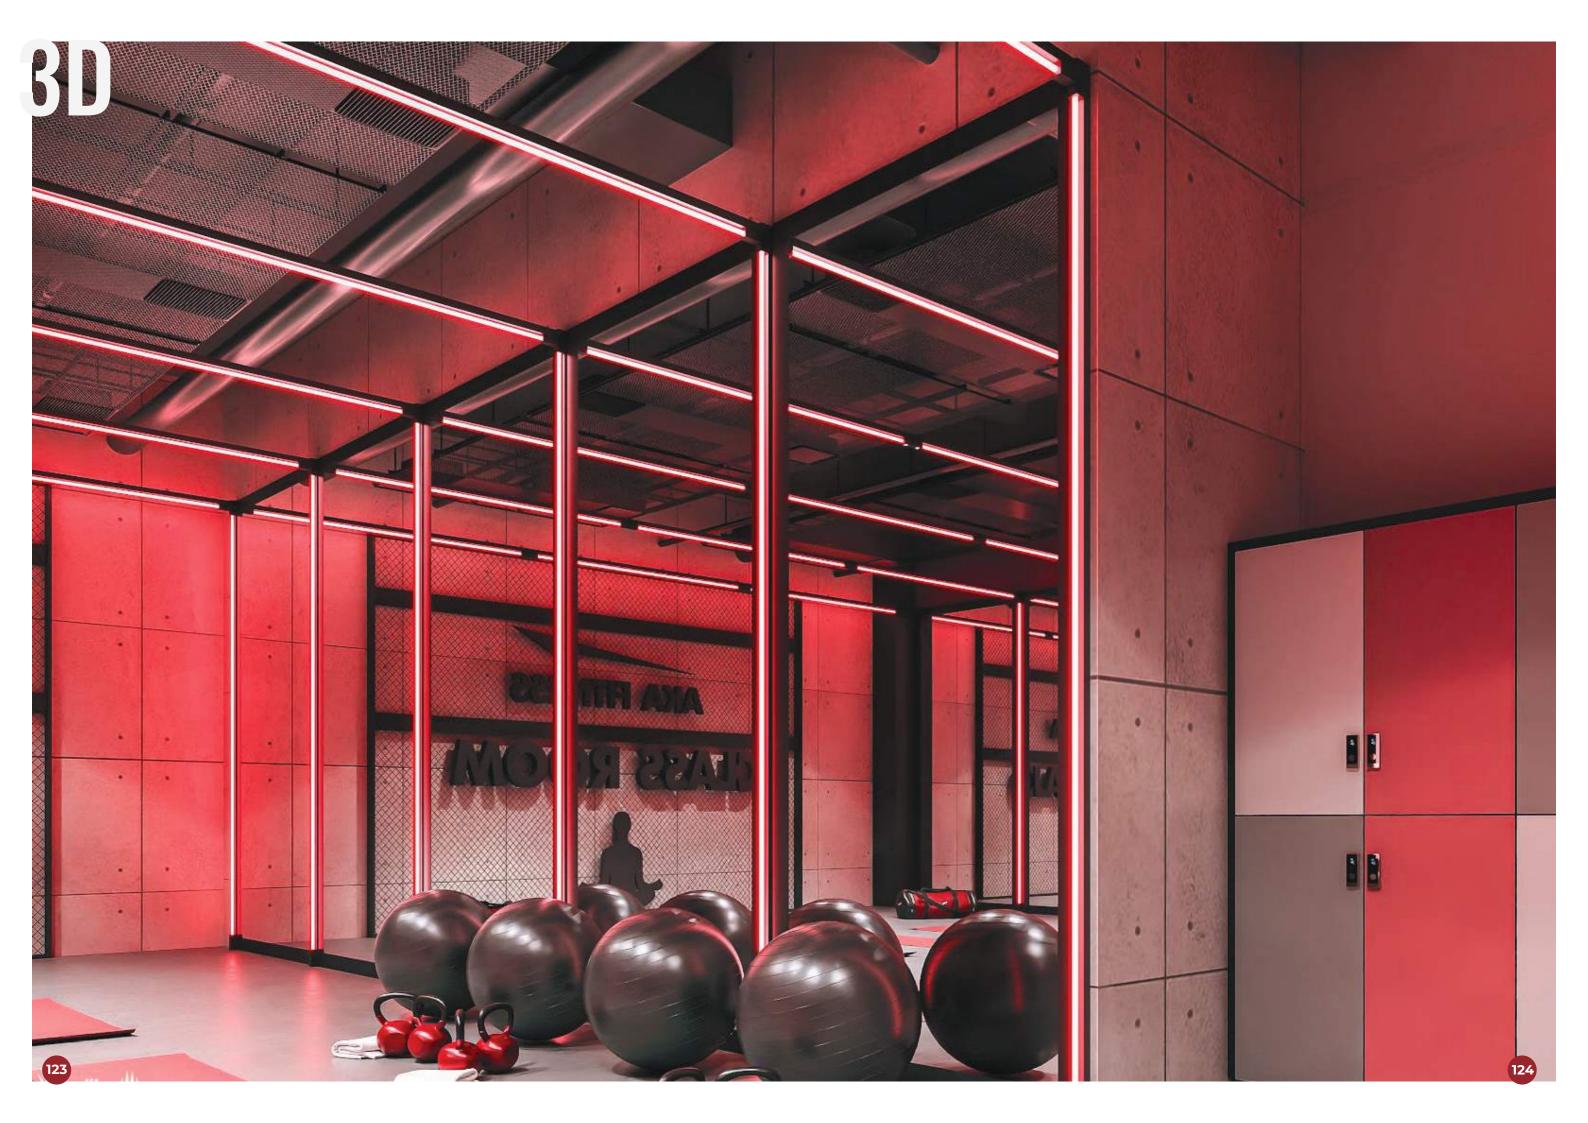

## AKA FITNESS SKY TOWERS -

Embark on a virtual journey through our project design render, unveiling the dynamic fitness landscape of Aka Fitness at Sky Towers. This exceptional facility boasts a fully equipped gym, inviting swimming pool, serene sauna, revitalizing steam bath, dynamic Crossfit zone, and a dedicated aerobic room. Experience the evolution from design render to reality as you witness the vibrant gym space, tranquil pool area, rejuvenating saunas, invigorating steam bath, high-energy Crossfit zone, and tailored aerobic room, all seamlessly integrated to create a comprehensive fitness haven at Sky Towers in Erbil, Iraq.

### QUICK FACTS

Location: Iraq, Erbil

**Project Name:** Aka Fitness Sky Towers

**Service:** Gym, Swimming pool, Sauna, Steam Bath, Turkey Bath, Aerobic Room

NNCE YOU SEE THE RESULT. THE AN ACCICATION