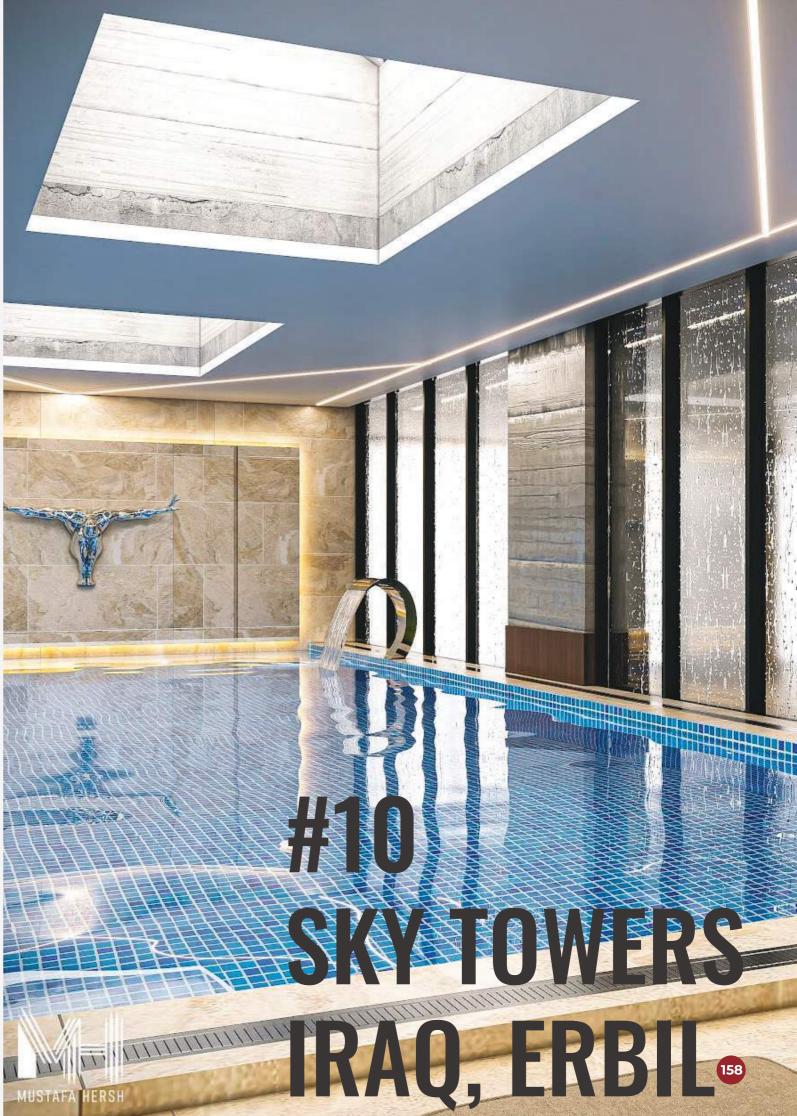

## AKA FITNESS SKY TOWERS -

Embark on a virtual journey through our project design render, unveiling the dynamic fitness landscape of Aka Fitness at Sky Towers. This exceptional facility boasts a fully equipped gym, inviting swimming pool, serene sauna, revitalizing steam bath, dynamic Crossfit zone, and a dedicated aerobic room. Experience the evolution from design render to reality as you witness the vibrant gym space, tranquil pool area, rejuvenating saunas, invigorating steam bath, high-energy Crossfit zone, and tailored aerobic room, all seamlessly integrated to create a comprehensive fitness haven at Sky Towers in Erbil, Iraq.

### QUICK FACTS

Location: Iraq, Erbil

**Project Name:** Aka Fitness Sky Towers

**Service:** Gym, Swimming pool, Sauna, Steam Bath, Turkey Bath, Aerobic Room

NNCE YOU SEE THE RESULT. THE AN ACCICATION