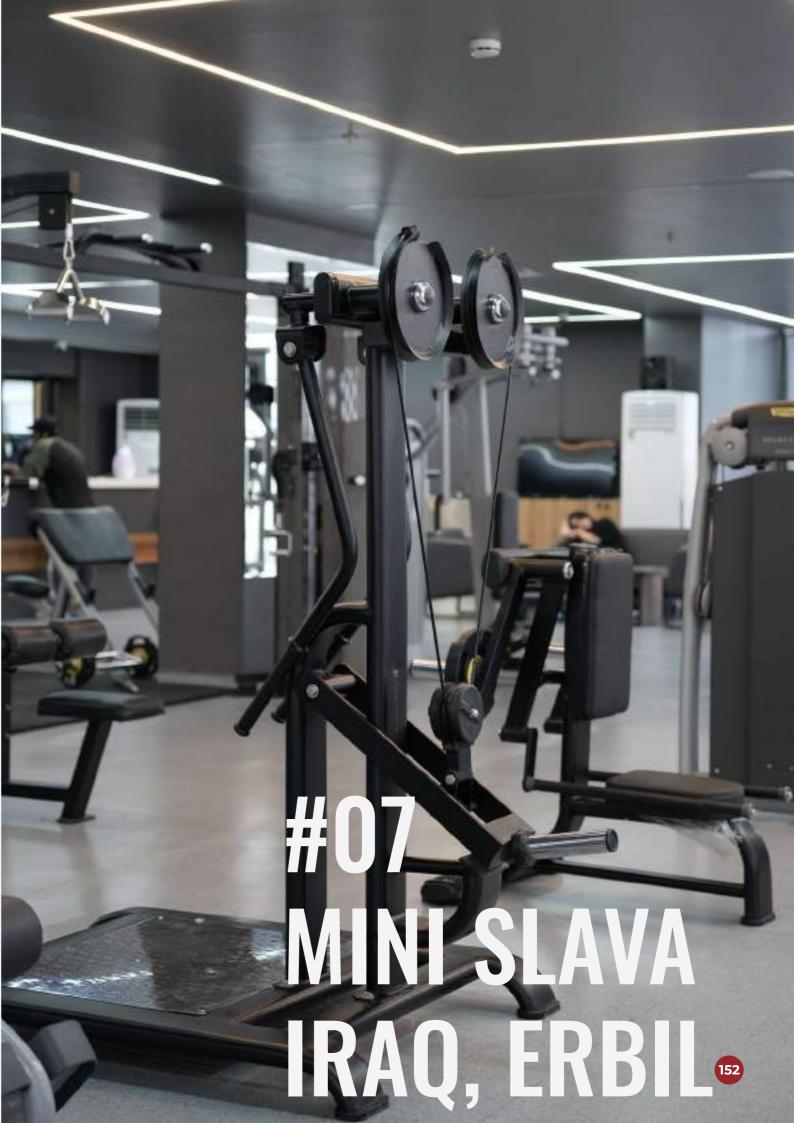

#### AKA FITNESS PAROSH TOWRS -

#### QUICK FACTS

Location: Iraq, Erbil

**Project Name:** Aka Fitness MINI SLAVA MEN

**Service:** Gym, Sauna, Steam Bath, Turkey Bath, Aerobic Room, Salon, Kids Zone