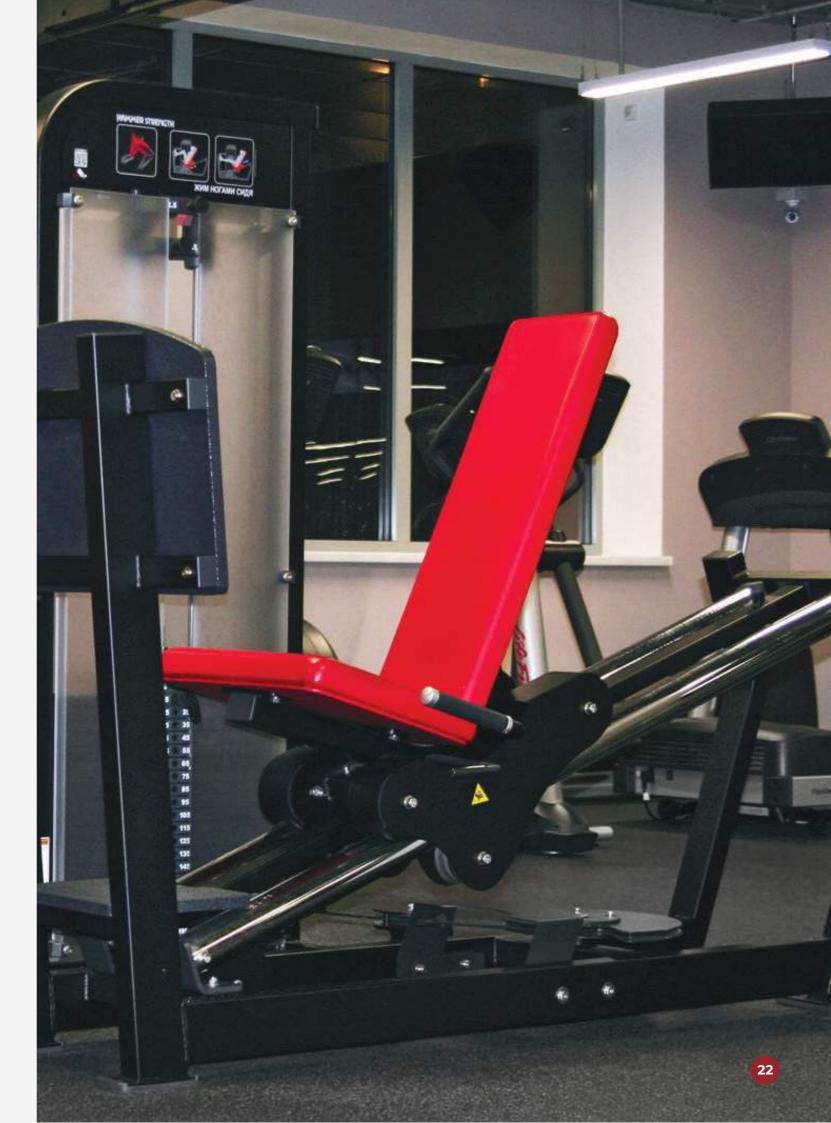

Master-Sport is a leading Polish manufacturer of strength training equipment. Our products are made on the basis of cooperation with experienced players and fitness trainers as well as in cooperation with the Department of Biomechanics of the University of Physical Education in Warsaw and the Institute of Industrial Design in Warsaw.

A multifunctional strength machine that allows 6 people to exercise at the same time, consisting of two rope stations, a triceps station and a lower and upper lift. The device is designed to exercise the biceps and triceps muscles of the arms, the broadest back, the muscles of the back, chest and shoulder girdle. The tower structure is made of a flat-oval section with dimensions of 125x60x3. The stack covers are made of profiled sheet metal. The stacks are equipped with a magnetic load selector. Upholstery elements have been adapted to the anatomical shapes of the exerciser, which contributes to the comfort and safety of use. Elements in direct contact with the feet are made of rubber, ensuring greater stability and safety during exercise. The presence of a 7-step adjustment of the roller pressure allows the device to be adjusted to the height of the exerciser. The standard equipment includes a long and short bar and a single handle.