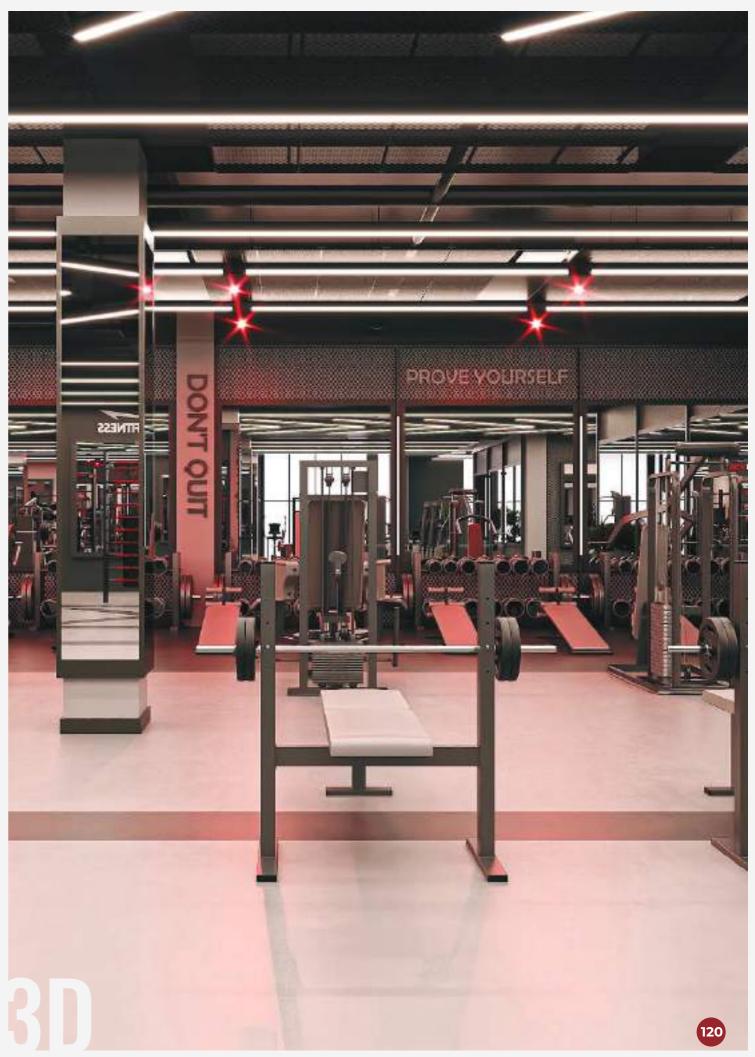

## AKA FITNESS SKY TOWERS -

Embark on a virtual journey through our project design render, unveiling the dynamic fitness landscape of Aka Fitness at Sky Towers. This exceptional facility boasts a fully equipped gym, inviting swimming pool, serene sauna, revitalizing steam bath, dynamic Crossfit zone, and a dedicated aerobic room. Experience the evolution from design render to reality as you witness the vibrant gym space, tranquil pool area, rejuvenating saunas, invigorating steam bath, high-energy Crossfit zone, and tailored aerobic room, all seamlessly integrated to create a comprehensive fitness haven at Sky Towers in Erbil, Iraq.

### QUICK FACTS

Location: Iraq, Erbil

**Project Name:** Aka Fitness Sky Towers

**Service:** Gym, Swimming pool, Sauna, Steam Bath, Turkey Bath, Aerobic Room

NNCE YOU SEE THE RESULT. THE AN ACCICATION