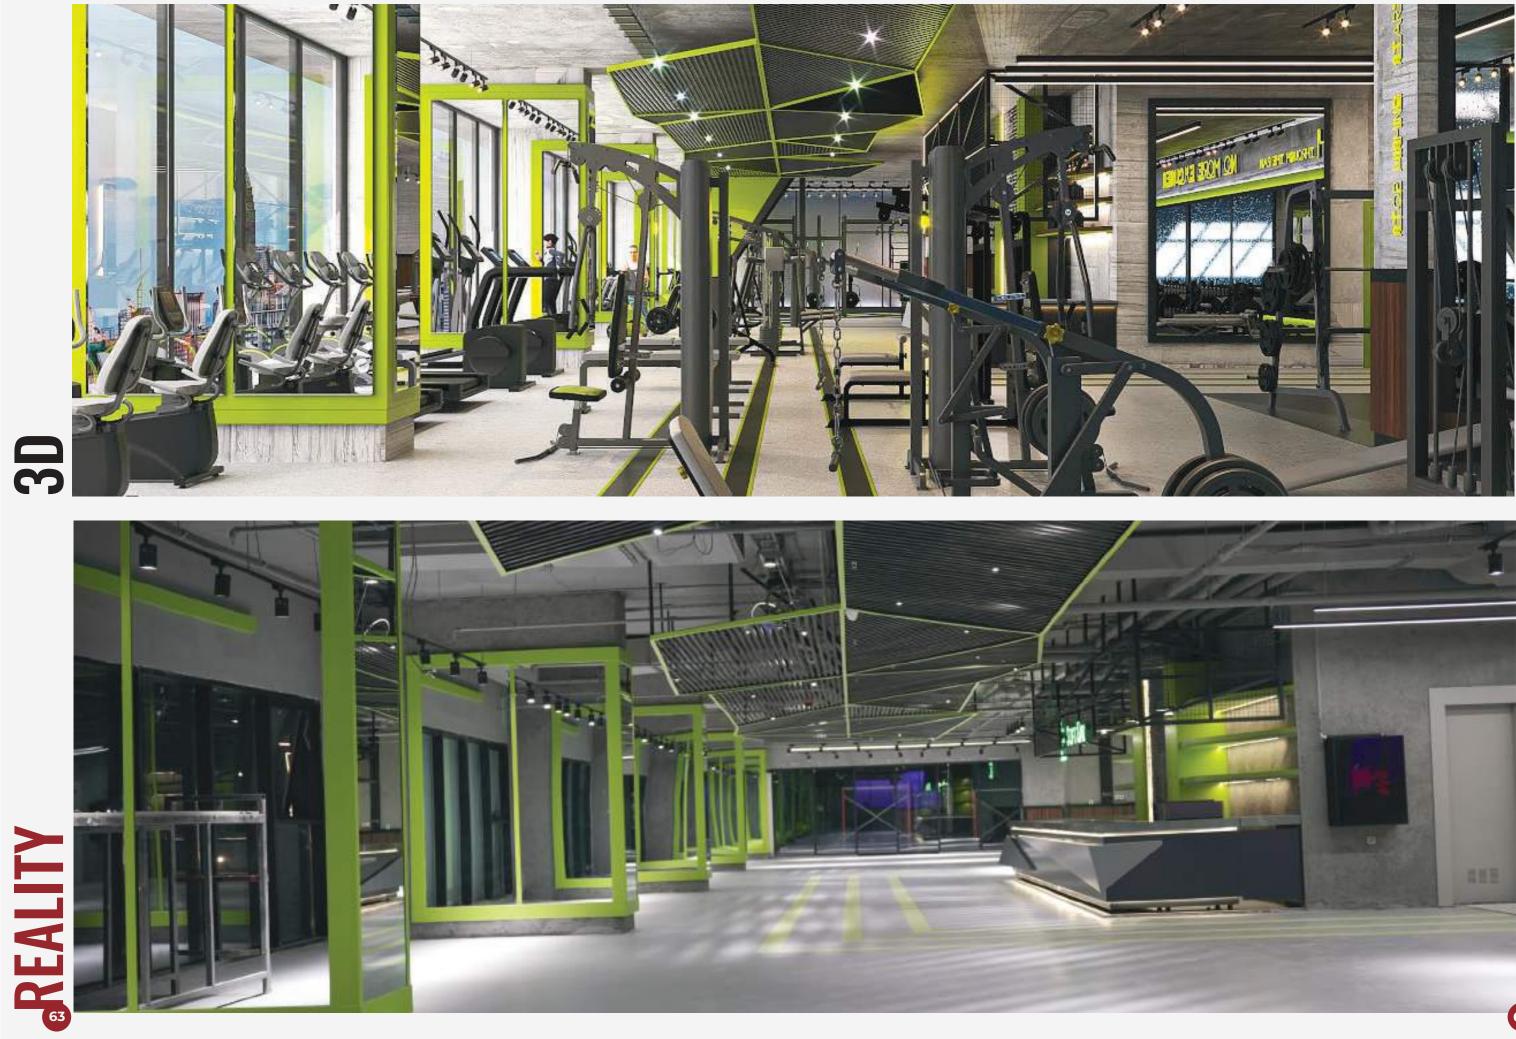

## AKA FITNESS SKY TOWERS -

Embark on a virtual journey through our project design render, unveiling the dynamic fitness landscape of Aka Fitness at Sky Towers. This exceptional facility boasts a fully equipped gym, inviting swimming pool, serene sauna, revitalizing steam bath, dynamic Crossfit zone, and a dedicated aerobic room. Experience the evolution from design render to reality as you witness the vibrant gym space, tranquil pool area, rejuvenating saunas, invigorating steam bath, high-energy Crossfit zone, and tailored aerobic room, all seamlessly integrated to create a comprehensive fitness haven at Sky Towers in Erbil, Iraq.

### QUICK FACTS

Location: Iraq, Erbil

**Project Name:** Aka Fitness Sky Towers

**Service:** Gym, Swimming pool, Sauna, Steam Bath, Turkey Bath, Aerobic Room

NNCE YOU SEE THE RESULT. THE AN ACCICATION