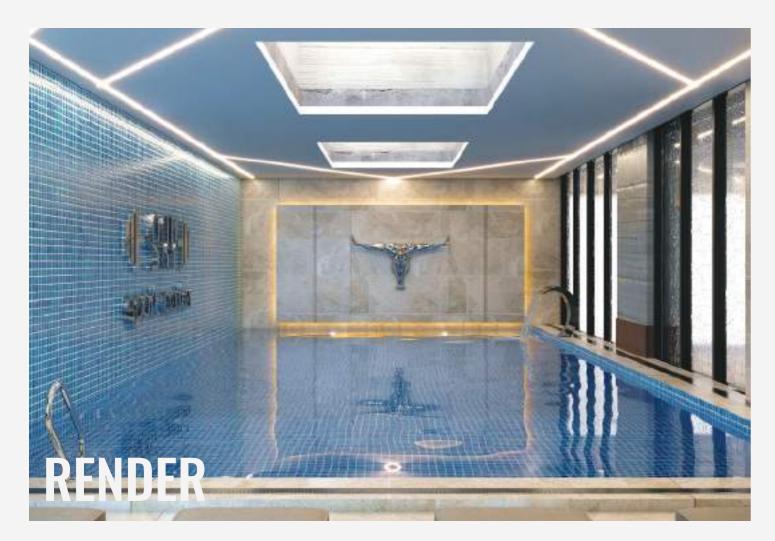

## AKA FITNESS SKY TOWERS -

Embark on a virtual journey through our project design render, unveiling the dynamic fitness landscape of Aka Fitness at Sky Towers. This exceptional facility boasts a fully equipped gym, inviting swimming pool, serene sauna, revitalizing steam bath, dynamic Crossfit zone, and a dedicated aerobic room. Experience the evolution from design render to reality as you witness the vibrant gym space, tranquil pool area, rejuvenating saunas, invigorating steam bath, high-energy Crossfit zone, and tailored aerobic room, all seamlessly integrated to create a comprehensive fitness haven at Sky Towers in Erbil, Iraq.

### QUICK FACTS

Location: Iraq, Erbil

**Project Name:** Aka Fitness Sky Towers

**Service:** Gym, Swimming pool, Sauna, Steam Bath, Turkey Bath, Aerobic Room

NNCE YOU SEE THE RESULT. THE AN ACCICATION