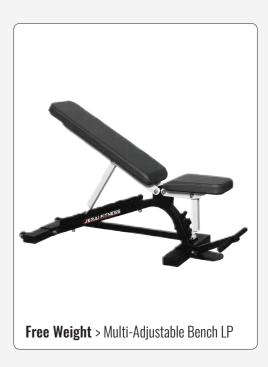

lients**







Experience excellence like never before with JeraiFitness, exclusively brought to you by Aka Power. As the primary agent for this renowned international brand, we offer you unrivaled access to innovative fitness equipment that redefines your workout experience. Elevate your fitness journey with JeraiFitness, where quality, performance, and results converge.













Step into a world of cutting-edge fitness with JeraiFitness, available exclusively through Aka Power. As the premier distributor of this esteemed international brand, we provide you with direct access to top-tier equipment that merges advanced technology, durability, and versatility. Elevate your fitness regimen with Aka Power's partnership with JeraiFitness, where excellence meets your every workout need.







Master-Sport is a leading Polish manufacturer of strength training equipment. Our products are made on the basis of cooperation with experienced players and fitness trainers as well as in cooperation with the Department of Biomechanics of the University of Physical Education in Warsaw and the Institute of Industrial Design in Warsaw.











A multifunctional strength machine that allows 6 people to exercise at the same time, consisting of two rope stations, a triceps station and a lower and upper lift. The device is designed to exercise the biceps and triceps muscles of the arms, the broadest back, the muscles of the back, chest and shoulder girdle. The tower structure is made of a flat-oval section with dimensions of 125x60x3. The stack covers are made of profiled sheet metal. T