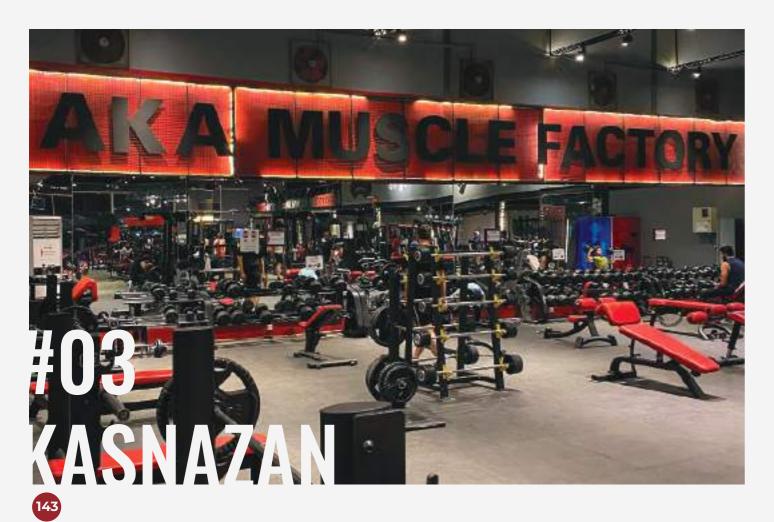

#### AKA FITNESS KASNAZAN **,**

#### QUICK FACTS

Location: Iraq, Erbil

**Project Name:** Aka Fitness KASNAZAN

**Service:** Gym, Sauna, Steam Bath, Boxing Area, Crossfit Zone.