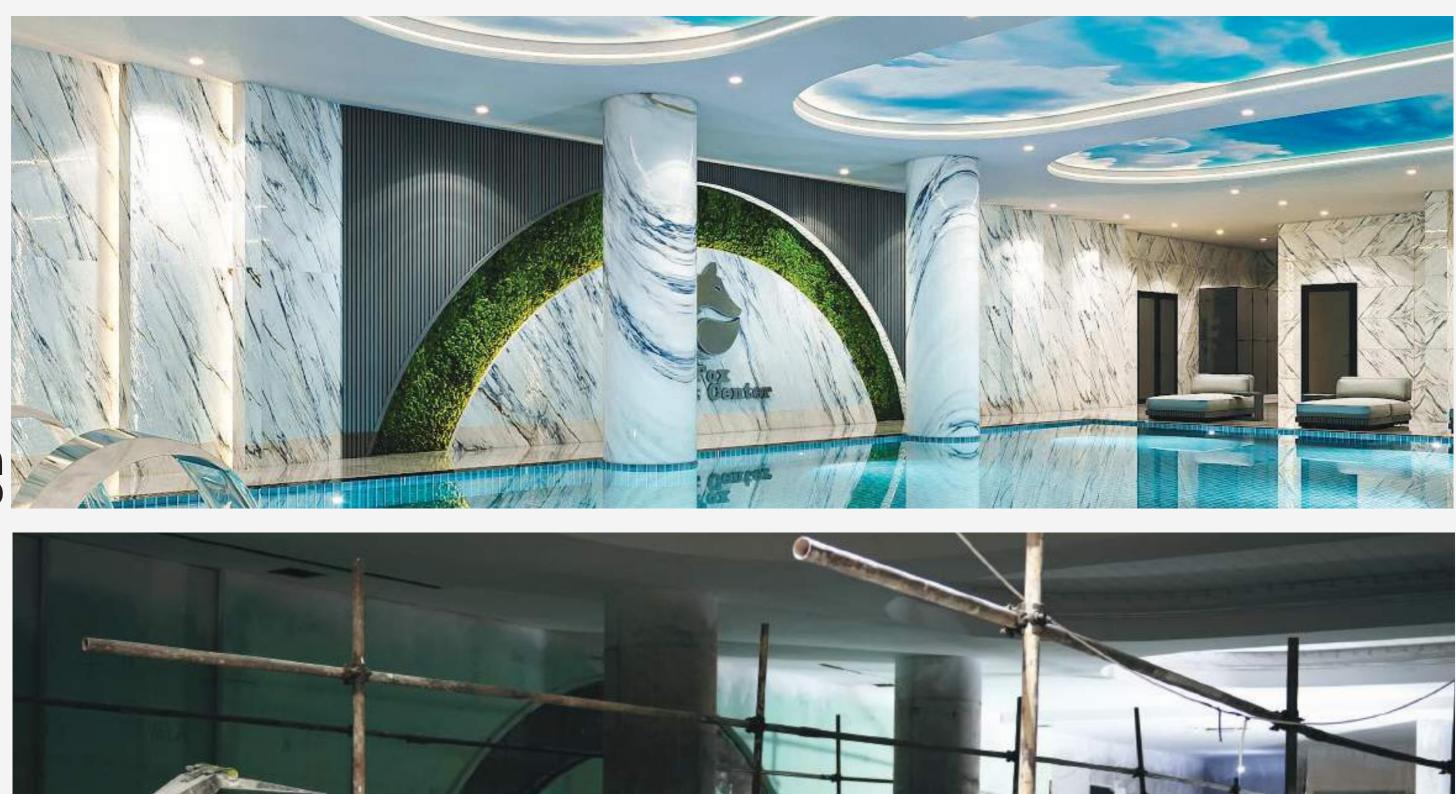

### FOX GYM .

Unveil the epitome of wellness at Fox Gym, Erbil, where fitness meets relaxation. Explore the dynamic fusion of our design render and the actual gym offerings, encompassing a cutting-edge gym, rejuvenating swimming pool, serene saunas, revitalizing steam baths, luxurious Jacuzzi, tailored aerobic room, and the timeless indulgence of a Turkish bath. This facility invites you to immerse yourself in a comprehensive wellness experience that combines invigorating workouts with soothing relaxation, promising a transformative journey for both body and mind.

### QUICK FACTS

**Location:** Iraq, Erbil

Project Name: Fox Gym

Service:

Gym, Swimming pool, Sauna, Steam Bath, Turkey Bath, Jacuzzi Aerobic Room

**BD** 