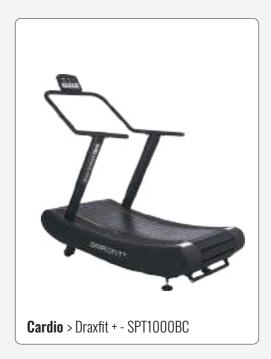

ents**







Experience excellence like never before with JeraiFitness, exclusively brought to you by Aka Power. As the primary agent for this renowned international brand, we offer you unrivaled access to innovative fitness equipment that redefines your workout experience. Elevate your fitness journey with JeraiFitness, where quality, performance, and results converge.













Step into a world of cutting-edge fitness with JeraiFitness, available exclusively through Aka Power. As the premier distributor of this esteemed international brand, we provide you with direct access to top-tier equipment that merges advanced technology, durability, and versatility. Elevate your fitness regimen with Aka Power's partnership with JeraiFitness, where excellence meets your every workout need.







Master-Sport is a leading Polish manufacturer of strength training equipment. Our products are made on the basis of cooperation with experienced players and fitness trainers as well as in cooperation with the Department of Biomechanics of the University of Physical Education in Warsaw and the Institute of Industrial Design in Warsaw.











A multifunctional strength machine that allows 6 people to exercise at the same time, consisting of two rope stations, a triceps station and a lower and upper lift. The device is designed to exercise the biceps and triceps muscles of the arms, the broadest back, the muscles of the back, chest and shoulder girdle. The tower structure is made of a flat-oval section with dimensions of 125x60x3. The stack covers are made of profiled sheet metal. The