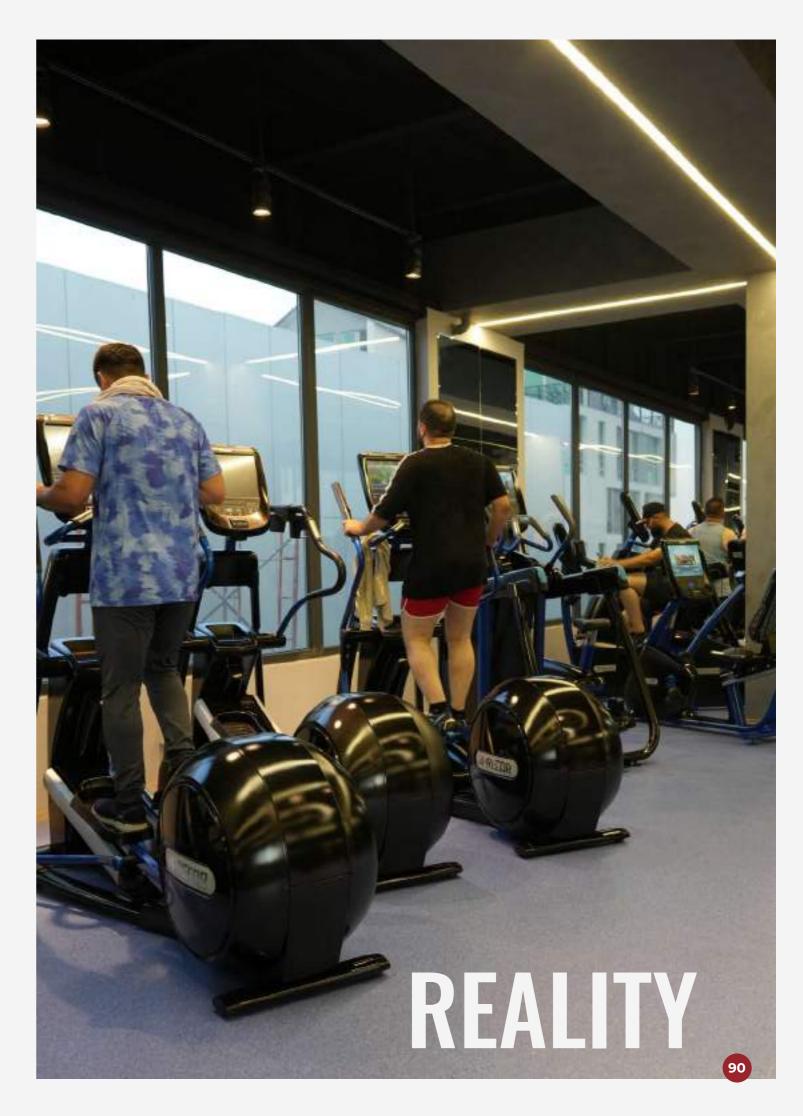

## Aka Fitness Life Towers -

Unveil the dynamic possibilities of Aka Fitness at Life Towers in Erbil, Iraq, where a world of wellness beckons. Experience the synergy of our design render and real-world offerings, featuring a cutting-edge gym, invigorating swimming pool, serene saunas, revitalizing steam baths, high-energy Crossfit facilities, and a dedicated aerobic room. Now open for membership, this comprehensive fitness destination invites you to embrace an active lifestyle, uniting your fitness goals within a single, vibrant space.

#### QUICK FACTS

**Location:** Iraq, Erbil, Life Towers

**Project Name:** Aka Fitness Life Towers

**Service:** Gym, Swimming pool, Sauna, Steam Bath, CrossFit, Aerobic Room