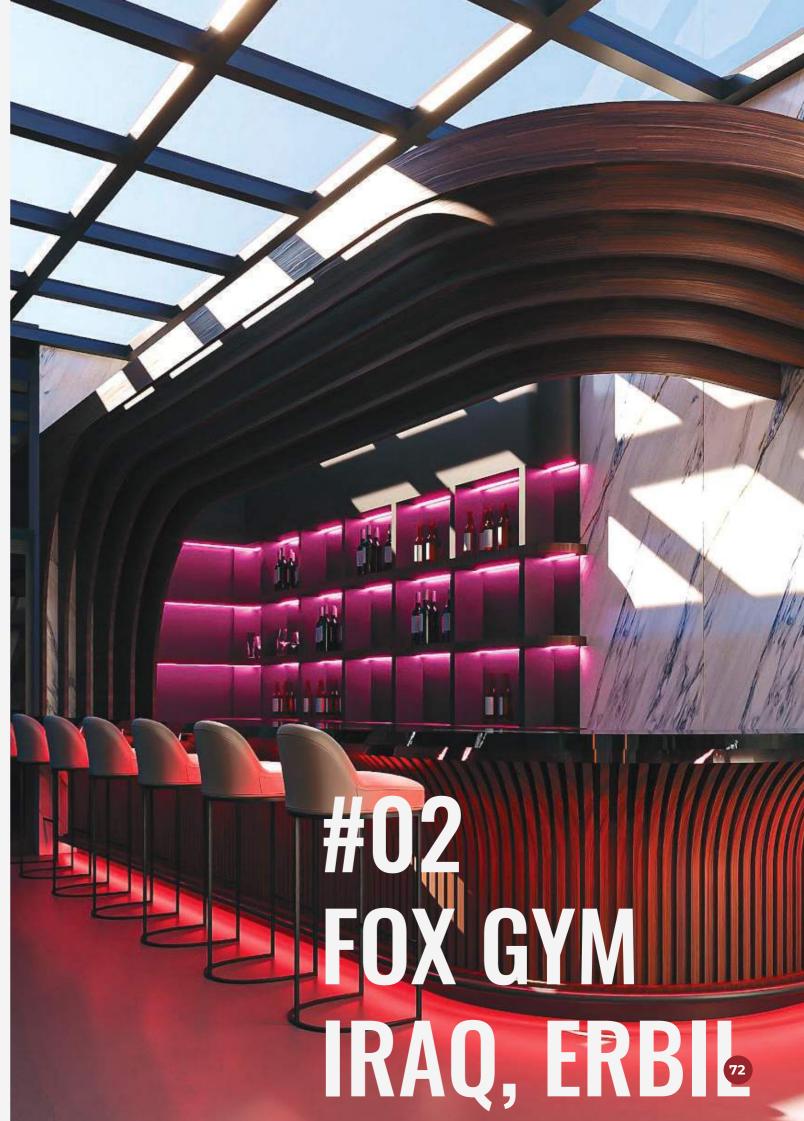

### FOX GYM .

Unveil the epitome of wellness at Fox Gym, Erbil, where fitness meets relaxation. Explore the dynamic fusion of our design render and the actual gym offerings, encompassing a cutting-edge gym, rejuvenating swimming pool, serene saunas, revitalizing steam baths, luxurious Jacuzzi, tailored aerobic room, and the timeless indulgence of a Turkish bath. This facility invites you to immerse yourself in a comprehensive wellness experience that combines invigorating workouts with soothing relaxation, promising a transformative journey for both body and mind.

### QUICK FACTS

**Location:** Iraq, Erbil

Project Name: Fox Gym

Service:

Gym, Swimming pool, Sauna, Steam Bath, Turkey Bath, Jacuzzi Aerobic Room

**BD** 

## SOFT DRINK BAR MIXED DRINKS

MIXED DRINKS