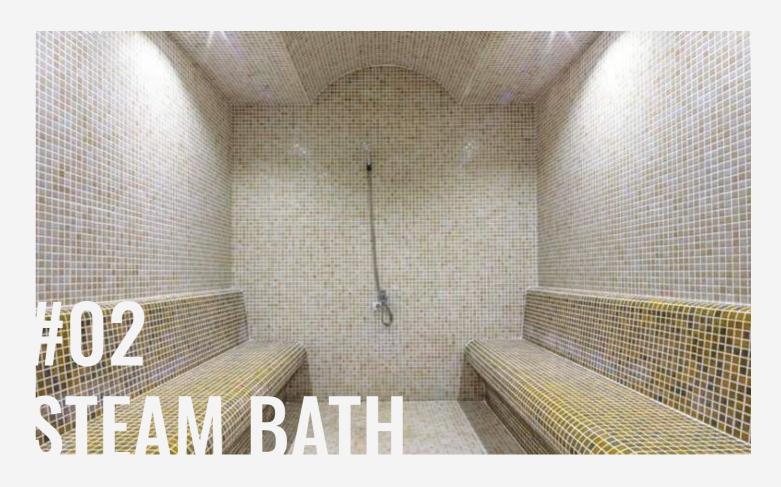

### Steam Bath .

A steam bath is a haven of tranquility and well-being, offering a unique blend of relaxation and health benefits. At Aka Power, our steam bath spaces are thoughtfully designed to provide an exceptional experience for our members. The steam bath design process involves meticulous consideration of factors such as humidity control, ventilation, and seating arrangements. Our expert designers create an environment that encourages relaxation and detoxification, with comfortable seating, soothing lighting, and the perfect balance of humidity. Safety is paramount: we use high-quality materials that can withstand the steam's moisture and implement proper ventilation systems to ensure a comfortable and enjoyable experience. Whether members seek stress relief, improved circulation, or a moment of peaceful escape, our steam bath design caters to all, providing a sanctuary where the body and mind find harmony.

### Enhanced Detoxification and Relaxation

Our steam bath design prioritizes the wellness of our members, ensuring that the environment fosters relaxation and rejuvenation. With carefully controlled humidity levels and soothing lighting, our steam bath spaces create an ideal atmosphere for detoxification. stress reduction, and overall well-being. Aka Power's steam bath design offers a sanctuary where members can escape the pressures of daily life and immerse themselves in a rejuvenating experience that supports both physical and mental health.