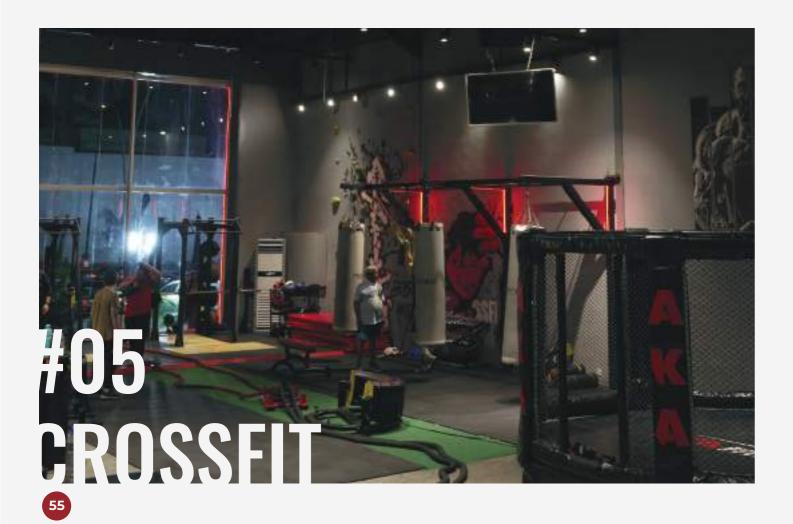

## CrossFit -

Crossfit is more than a workout – it's a high-intensity training philosophy that transforms fitness goals into remarkable achievements. Aka Power's Crossfit zone design embodies this spirit, focusing on creating a dynamic space that encourages members to challenge their limits. Our design process integrates versatile equipment and layout arrangements that support functional movements and diverse exercises. From barbells and kettlebells to pull-up bars and plyometric platforms, our Crossfit zone is a haven for those seeking intense, full-body workouts.

Whether you're a seasoned athlete or new to Crossfit, our design ensures a motivating environment where you can push boundaries and achieve peak performance. At Aka Power, we're dedicated to providing you with a Crossfit experience that empowers you to surpass your fitness aspirations.

### Advantage: Versatile Intensity

Aka Power's sauna design prioritizes your overall well-being, combining meticulous heat distribution and safe materials to create a serene environment. Enjoy the benefits of relaxation, detoxification, and revitalization in a secure and comfortable space designed to enhance your wellness journey.