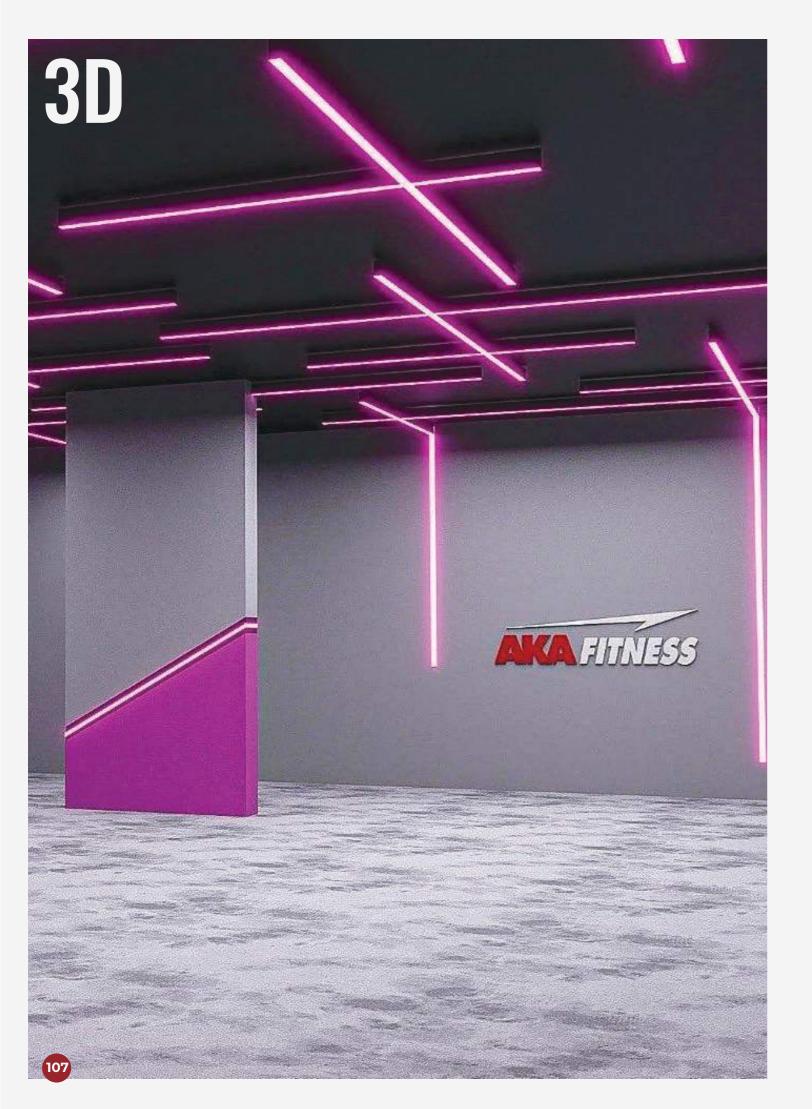

## AKA FITNESS SKY TOWERS -

Embark on a virtual journey through our project design render, unveiling the dynamic fitness landscape of Aka Fitness at Sky Towers. This exceptional facility boasts a fully equipped gym, inviting swimming pool, serene sauna, revitalizing steam bath, dynamic Crossfit zone, and a dedicated aerobic room. Experience the evolution from design render to reality as you witness the vibrant gym space, tranquil pool area, rejuvenating saunas, invigorating steam bath, high-energy Crossfit zone, and tailored aerobic room, all seamlessly integrated to create a comprehensive fitness haven at Sky Towers in Erbil, Iraq.

### QUICK FACTS

Location: Iraq, Erbil

**Project Name:** Aka Fitness Sky Towers

**Service:** Gym, Swimming pool, Sauna, Steam Bath, Turkey Bath, Aerobic Room

NNCE YOU SEE THE RESULT. THE AN ACCICATION