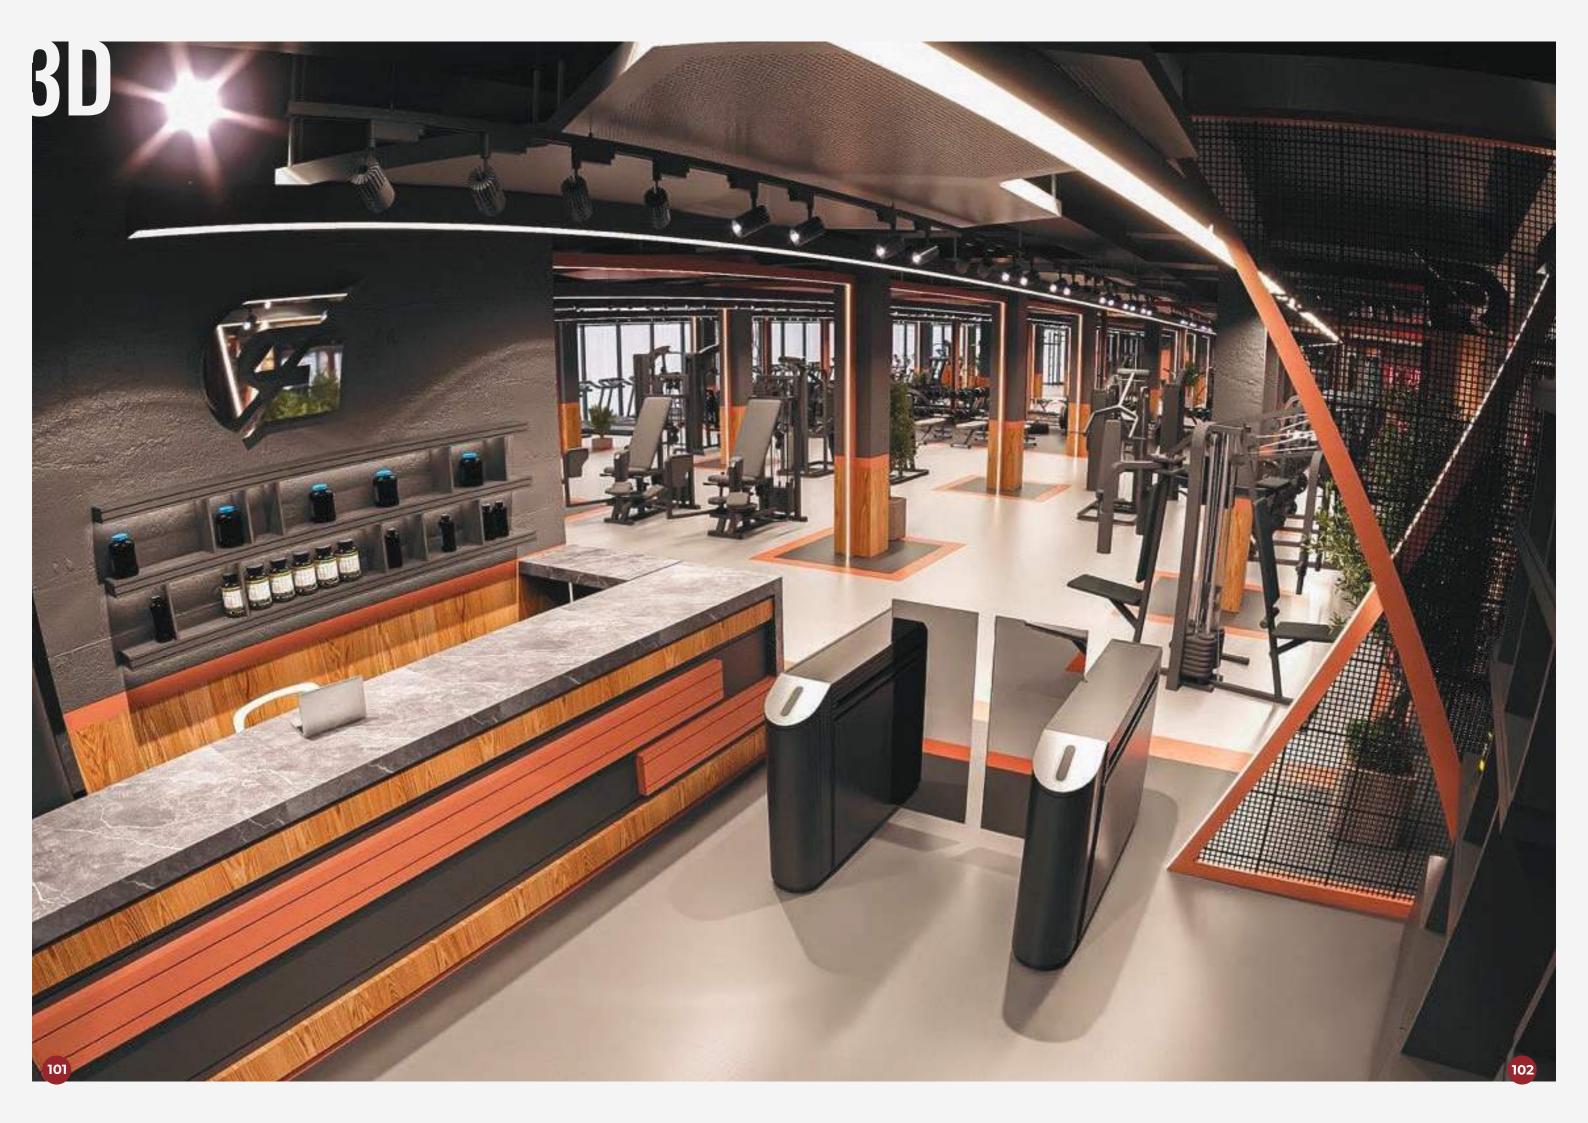

## AKA FITNESS SKY TOWERS -

Embark on a virtual journey through our project design render, unveiling the dynamic fitness landscape of Aka Fitness at Sky Towers. This exceptional facility boasts a fully equipped gym, inviting swimming pool, serene sauna, revitalizing steam bath, dynamic Crossfit zone, and a dedicated aerobic room. Experience the evolution from design render to reality as you witness the vibrant gym space, tranquil pool area, rejuvenating saunas, invigorating steam bath, high-energy Crossfit zone, and tailored aerobic room, all seamlessly integrated to create a comprehensive fitness haven at Sky Towers in Erbil, Iraq.

### QUICK FACTS

Location: Iraq, Erbil

**Project Name:** Aka Fitness Sky Towers

**Service:** Gym, Swimming pool, Sauna, Steam Bath, Turkey Bath, Aerobic Room

NNCE YOU SEE THE RESULT. THE AN ACCICATION