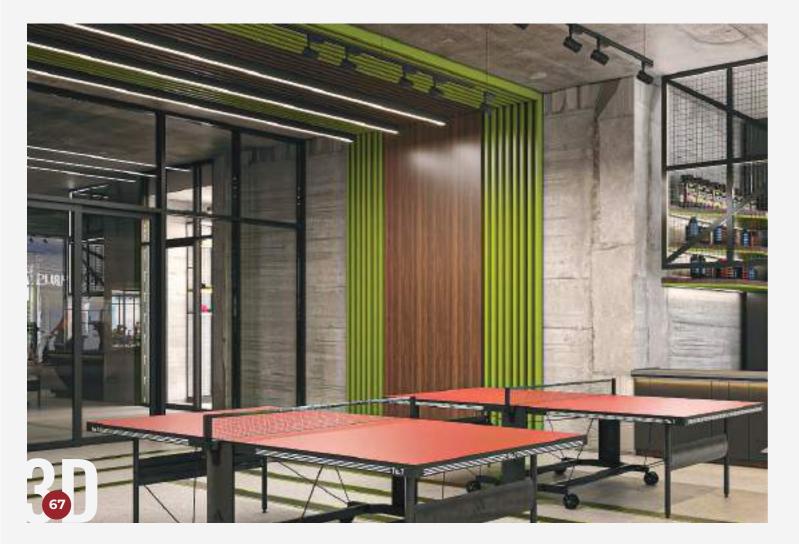

## AKA FITNESS SKY TOWERS -

Embark on a virtual journey through our project design render, unveiling the dynamic fitness landscape of Aka Fitness at Sky Towers. This exceptional facility boasts a fully equipped gym, inviting swimming pool, serene sauna, revitalizing steam bath, dynamic Crossfit zone, and a dedicated aerobic room. Experience the evolution from design render to reality as you witness the vibrant gym space, tranquil pool area, rejuvenating saunas, invigorating steam bath, high-energy Crossfit zone, and tailored aerobic room, all seamlessly integrated to create a comprehensive fitness haven at Sky Towers in Erbil, Iraq.

### QUICK FACTS

Location: Iraq, Erbil

**Project Name:** Aka Fitness Sky Towers

**Service:** Gym, Swimming pool, Sauna, Steam Bath, Turkey Bath, Aerobic Room

NNCE YOU SEE THE RESULT. THE AN ACCICATION