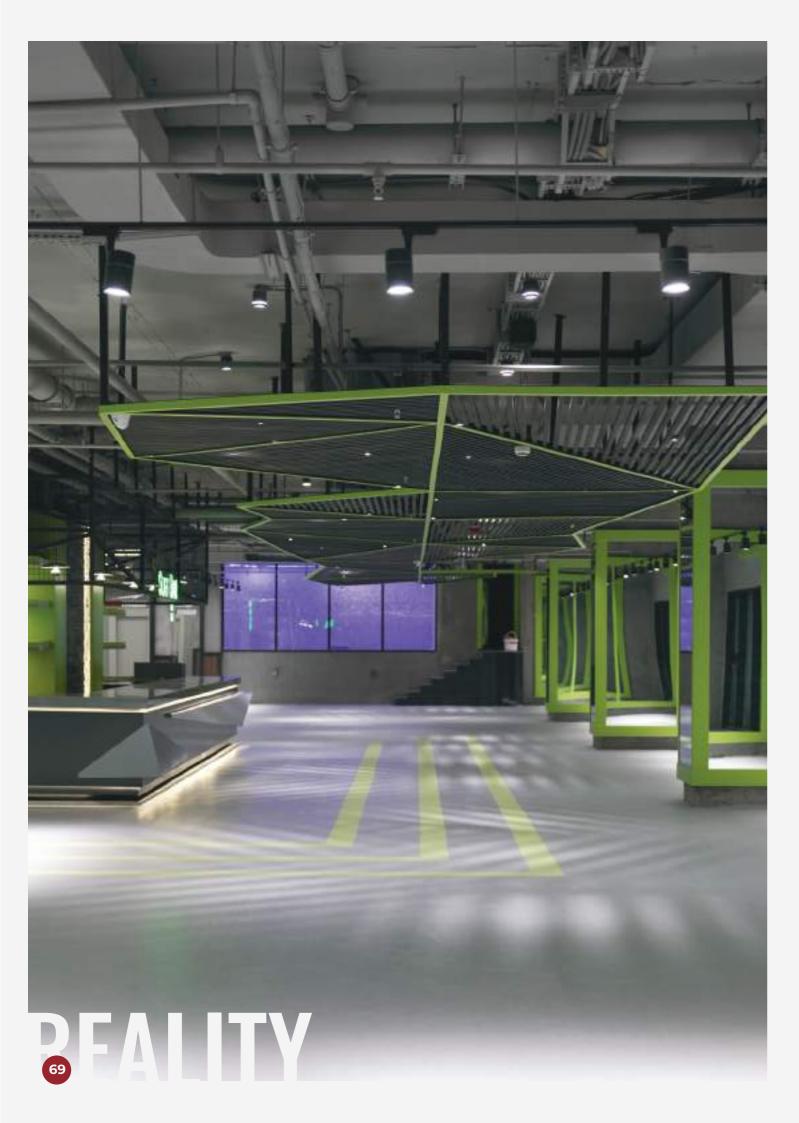

## AKA FITNESS SKY TOWERS -

Embark on a virtual journey through our project design render, unveiling the dynamic fitness landscape of Aka Fitness at Sky Towers. This exceptional facility boasts a fully equipped gym, inviting swimming pool, serene sauna, revitalizing steam bath, dynamic Crossfit zone, and a dedicated aerobic room. Experience the evolution from design render to reality as you witness the vibrant gym space, tranquil pool area, rejuvenating saunas, invigorating steam bath, high-energy Crossfit zone, and tailored aerobic room, all seamlessly integrated to create a comprehensive fitness haven at Sky Towers in Erbil, Iraq.

### QUICK FACTS

Location: Iraq, Erbil

**Project Name:** Aka Fitness Sky Towers

**Service:** Gym, Swimming pool, Sauna, Steam Bath, Turkey Bath, Aerobic Room

NNCE YOU SEE THE RESULT. THE AN ACCICATION