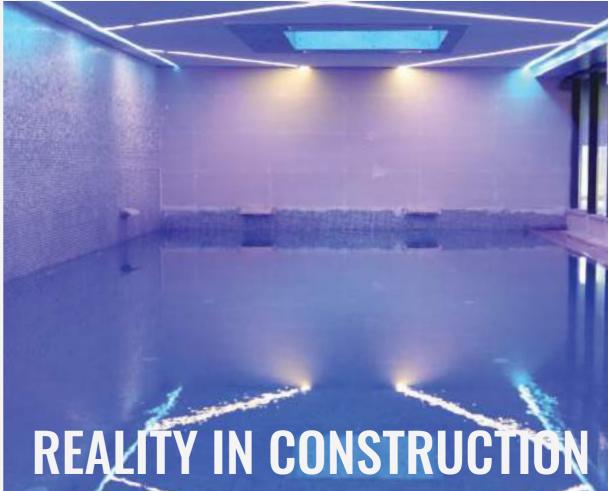

## AKA FITNESS SKY TOWERS -

Embark on a virtual journey through our project design render, unveiling the dynamic fitness landscape of Aka Fitness at Sky Towers. This exceptional facility boasts a fully equipped gym, inviting swimming pool, serene sauna, revitalizing steam bath, dynamic Crossfit zone, and a dedicated aerobic room. Experience the evolution from design render to reality as you witness the vibrant gym space, tranquil pool area, rejuvenating saunas, invigorating steam bath, high-energy Crossfit zone, and tailored aerobic room, all seamlessly integrated to create a comprehensive fitness haven at Sky Towers in Erbil, Iraq.

### QUICK FACTS

Location: Iraq, Erbil

**Project Name:** Aka Fitness Sky Towers

**Service:** Gym, Swimming pool, Sauna, Steam Bath, Turkey Bath, Aerobic Room

NNCE YOU SEE THE RESULT. THE AN ACCICATION