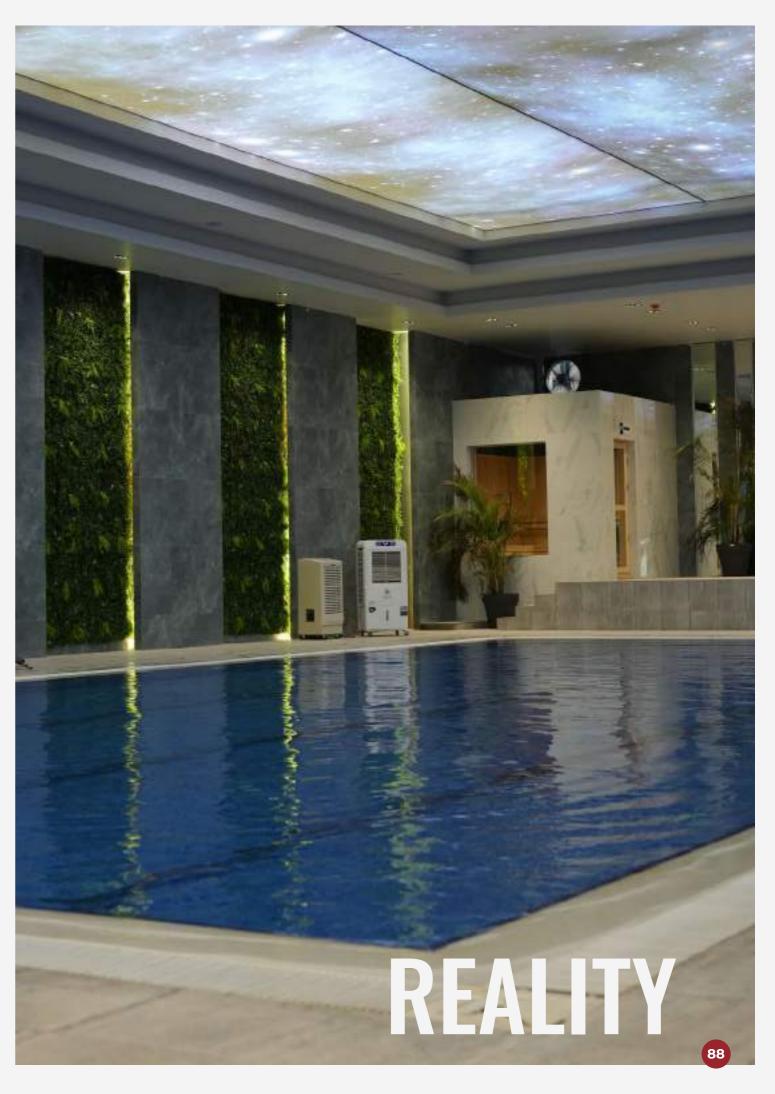

## AKA FITNESS SKY TOWERS -

Embark on a virtual journey through our project design render, unveiling the dynamic fitness landscape of Aka Fitness at Sky Towers. This exceptional facility boasts a fully equipped gym, inviting swimming pool, serene sauna, revitalizing steam bath, dynamic Crossfit zone, and a dedicated aerobic room. Experience the evolution from design render to reality as you witness the vibrant gym space, tranquil pool area, rejuvenating saunas, invigorating steam bath, high-energy Crossfit zone, and tailored aerobic room, all seamlessly integrated to create a comprehensive fitness haven at Sky Towers in Erbil, Iraq.

### QUICK FACTS

Location: Iraq, Erbil

**Project Name:** Aka Fitness Sky Towers

**Service:** Gym, Swimming pool, Sauna, Steam Bath, Turkey Bath, Aerobic Room

NNCE YOU SEE THE RESULT. THE AN ACCICATION