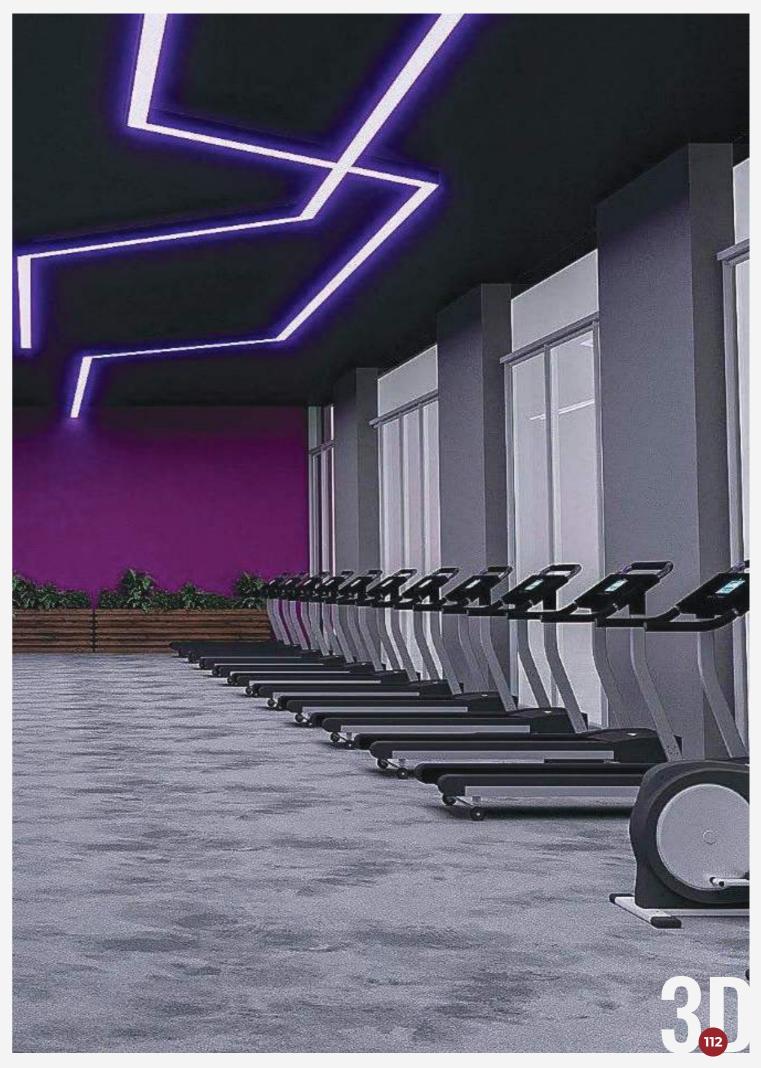

## AKA FITNESS SKY TOWERS -

Embark on a virtual journey through our project design render, unveiling the dynamic fitness landscape of Aka Fitness at Sky Towers. This exceptional facility boasts a fully equipped gym, inviting swimming pool, serene sauna, revitalizing steam bath, dynamic Crossfit zone, and a dedicated aerobic room. Experience the evolution from design render to reality as you witness the vibrant gym space, tranquil pool area, rejuvenating saunas, invigorating steam bath, high-energy Crossfit zone, and tailored aerobic room, all seamlessly integrated to create a comprehensive fitness haven at Sky Towers in Erbil, Iraq.

### QUICK FACTS

Location: Iraq, Erbil

**Project Name:** Aka Fitness Sky Towers

**Service:** Gym, Swimming pool, Sauna, Steam Bath, Turkey Bath, Aerobic Room

NNCE YOU SEE THE RESULT. THE AN ACCICATION