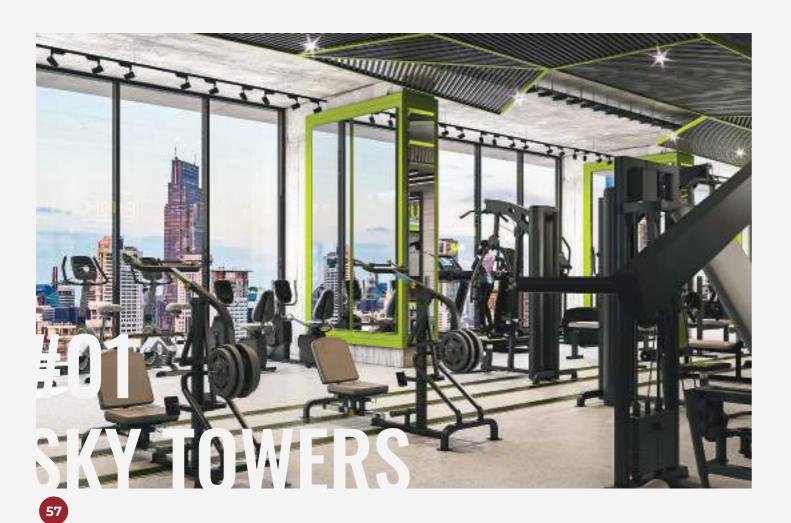

## AKA FITNESS SKY TOWERS -

Embark on a virtual journey through our project design render, unveiling the dynamic fitness landscape of Aka Fitness at Sky Towers. This exceptional facility boasts a fully equipped gym, inviting swimming pool, serene sauna, revitalizing steam bath, dynamic Crossfit zone, and a dedicated aerobic room. Experience the evolution from design render to reality as you witness the vibrant gym space, tranquil pool area, rejuvenating saunas, invigorating steam bath, high-energy Crossfit zone, and tailored aerobic room, all seamlessly integrated to create a comprehensive fitness haven at Sky Towers in Erbil, Iraq.

### QUICK FACTS

Location: Iraq, Erbil

**Project Name:** Aka Fitness Sky Towers

**Service:** Gym, Swimming pool, Sauna, Steam Bath, Turkey Bath, Aerobic Room

NNCE YOU SEE THE RESULT. THE AN ACCICATION