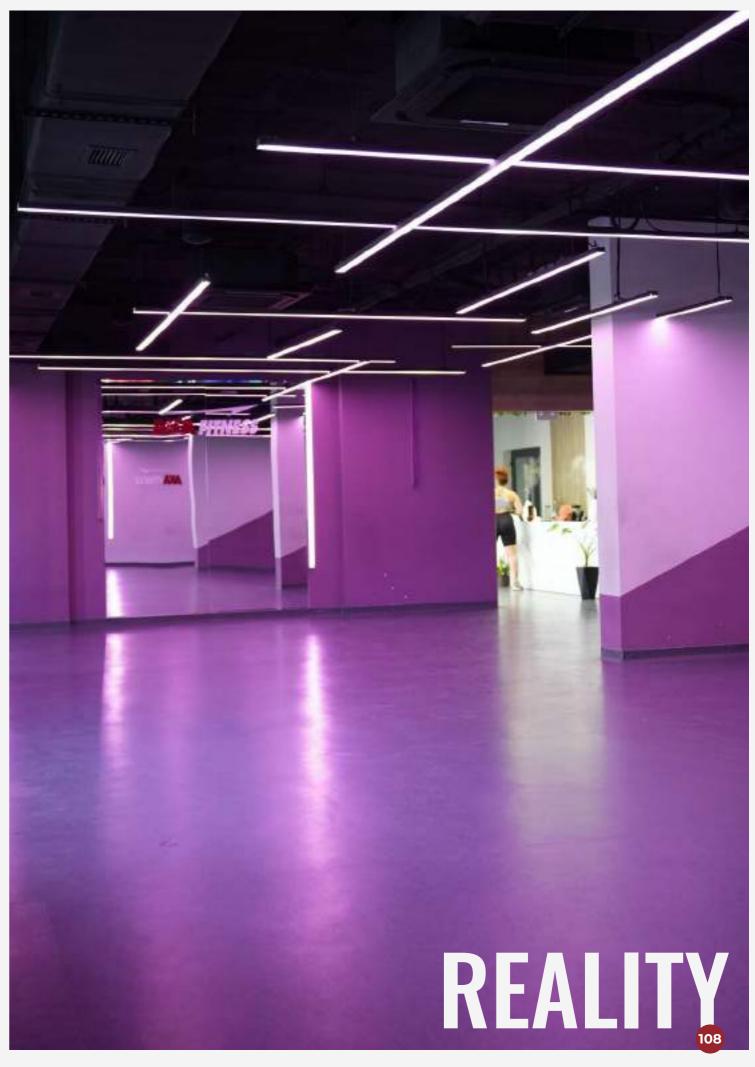

## AKA FITNESS SKY TOWERS -

Embark on a virtual journey through our project design render, unveiling the dynamic fitness landscape of Aka Fitness at Sky Towers. This exceptional facility boasts a fully equipped gym, inviting swimming pool, serene sauna, revitalizing steam bath, dynamic Crossfit zone, and a dedicated aerobic room. Experience the evolution from design render to reality as you witness the vibrant gym space, tranquil pool area, rejuvenating saunas, invigorating steam bath, high-energy Crossfit zone, and tailored aerobic room, all seamlessly integrated to create a comprehensive fitness haven at Sky Towers in Erbil, Iraq.

### QUICK FACTS

Location: Iraq, Erbil

**Project Name:** Aka Fitness Sky Towers

**Service:** Gym, Swimming pool, Sauna, Steam Bath, Turkey Bath, Aerobic Room

NNCE YOU SEE THE RESULT. THE AN ACCICATION