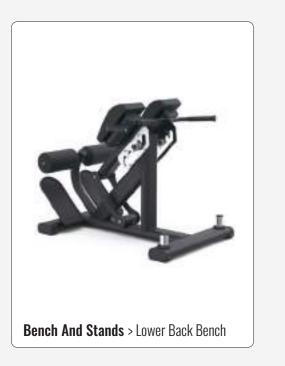

ormance, and results converge.













Step into a world of cutting-edge fitness with JeraiFitness, available exclusively through Aka Power. As the premier distributor of this esteemed international brand, we provide you with direct access to top-tier equipment that merges advanced technology, durability, and versatility. Elevate your fitness regimen with Aka Power's partnership with JeraiFitness, where excellence meets your every workout need.







Master-Sport is a leading Polish manufacturer of strength training equipment. Our products are made on the basis of cooperation with experienced players and fitness trainers as well as in cooperation with the Department of Biomechanics of the University of Physical Education in Warsaw and the Institute of Industrial Design in Warsaw.











A multifunctional strength machine that allows 6 people to exercise at the same time, consisting of two rope stations, a triceps station and a lower and upper lift. The device is designed to exercise the biceps and triceps muscles of the arms, the broadest back, the muscles of the back, chest and shoulder girdle. The tower structure is made of a flat-oval section with dimensions of 125x60x3. The stack covers are made of profiled sheet metal. The stacks are equipped with a magnetic load selector. Upholstery elements have been adapted to the anatomical shapes of the exerciser, which contributes to the comfort and safety of use. Elements in direct contact with the feet are made of rubber, ensuring greater stability and safety during exercise. The presence of a 7-step adjustment of the