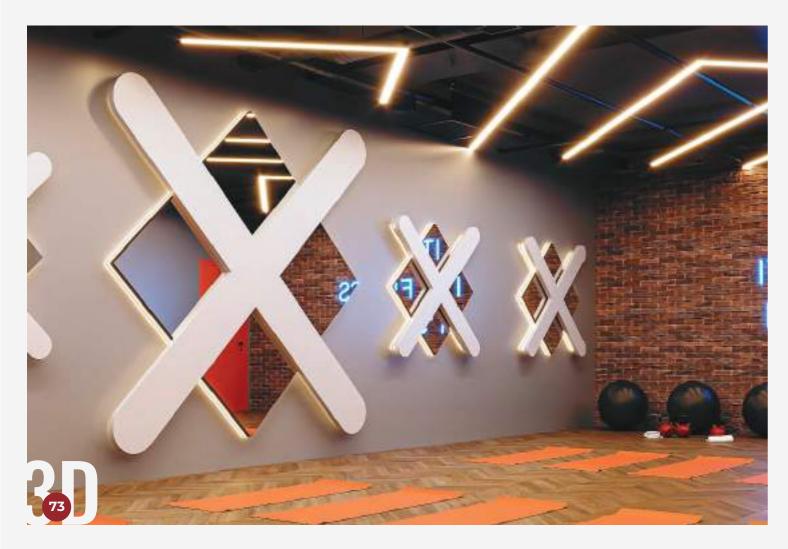

## AKA FITNESS SKY TOWERS -

Embark on a virtual journey through our project design render, unveiling the dynamic fitness landscape of Aka Fitness at Sky Towers. This exceptional facility boasts a fully equipped gym, inviting swimming pool, serene sauna, revitalizing steam bath, dynamic Crossfit zone, and a dedicated aerobic room. Experience the evolution from design render to reality as you witness the vibrant gym space, tranquil pool area, rejuvenating saunas, invigorating steam bath, high-energy Crossfit zone, and tailored aerobic room, all seamlessly integrated to create a comprehensive fitness haven at Sky Towers in Erbil, Iraq.

### QUICK FACTS

Location: Iraq, Erbil

**Project Name:** Aka Fitness Sky Towers

**Service:** Gym, Swimming pool, Sauna, Steam Bath, Turkey Bath, Aerobic Room

NNCE YOU SEE THE RESULT. THE AN ACCICATION