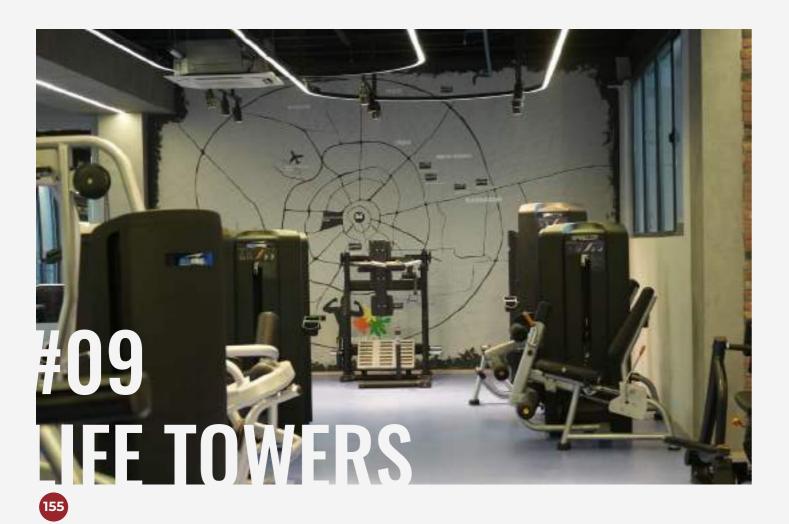

#### AKA FITNESS LIFE TOWERS -

#### QUICK FACTS

Location: Iraq, Erbil

**Project Name:** Aka Fitness LIFE TOWERS

#### Service: Gym, Swimming pool, Sauna, Steam Bath, Turkey Bath, Aerobic Room. Crossfit Zone