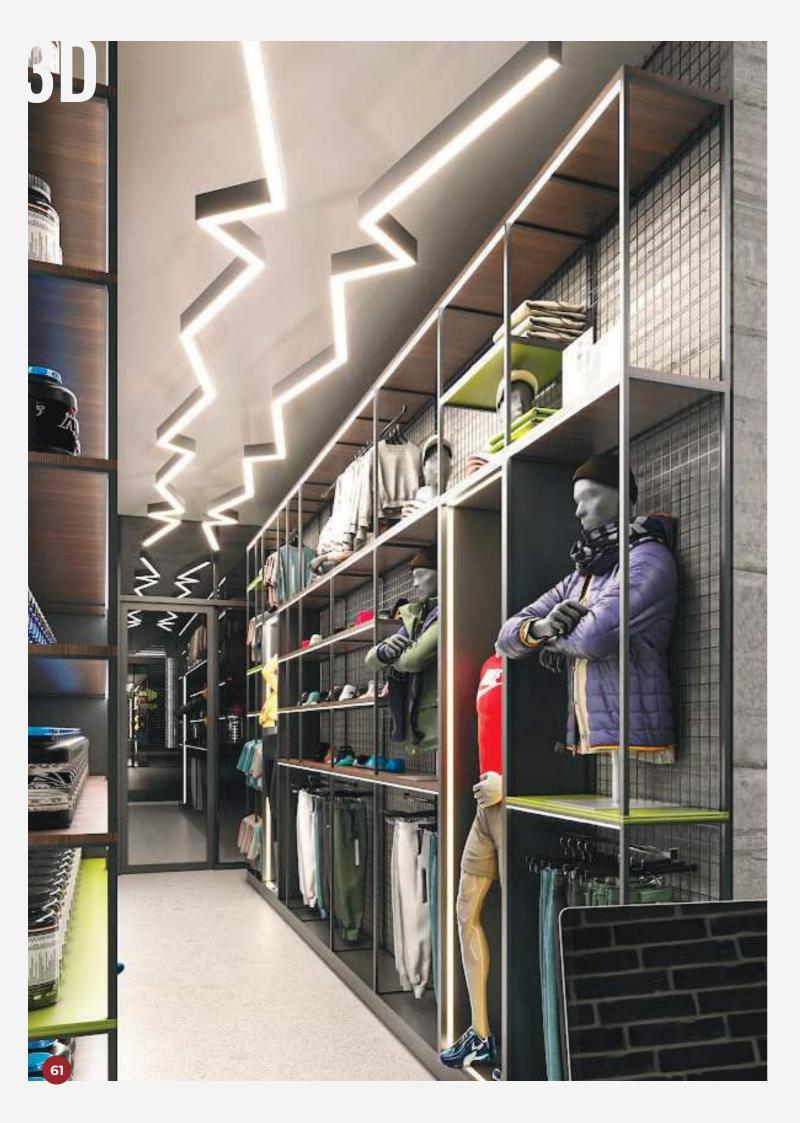

## AKA FITNESS SKY TOWERS -

Embark on a virtual journey through our project design render, unveiling the dynamic fitness landscape of Aka Fitness at Sky Towers. This exceptional facility boasts a fully equipped gym, inviting swimming pool, serene sauna, revitalizing steam bath, dynamic Crossfit zone, and a dedicated aerobic room. Experience the evolution from design render to reality as you witness the vibrant gym space, tranquil pool area, rejuvenating saunas, invigorating steam bath, high-energy Crossfit zone, and tailored aerobic room, all seamlessly integrated to create a comprehensive fitness haven at Sky Towers in Erbil, Iraq.

### QUICK FACTS

Location: Iraq, Erbil

**Project Name:** Aka Fitness Sky Towers

**Service:** Gym, Swimming pool, Sauna, Steam Bath, Turkey Bath, Aerobic Room

NNCE YOU SEE THE RESULT. THE AN ACCICATION