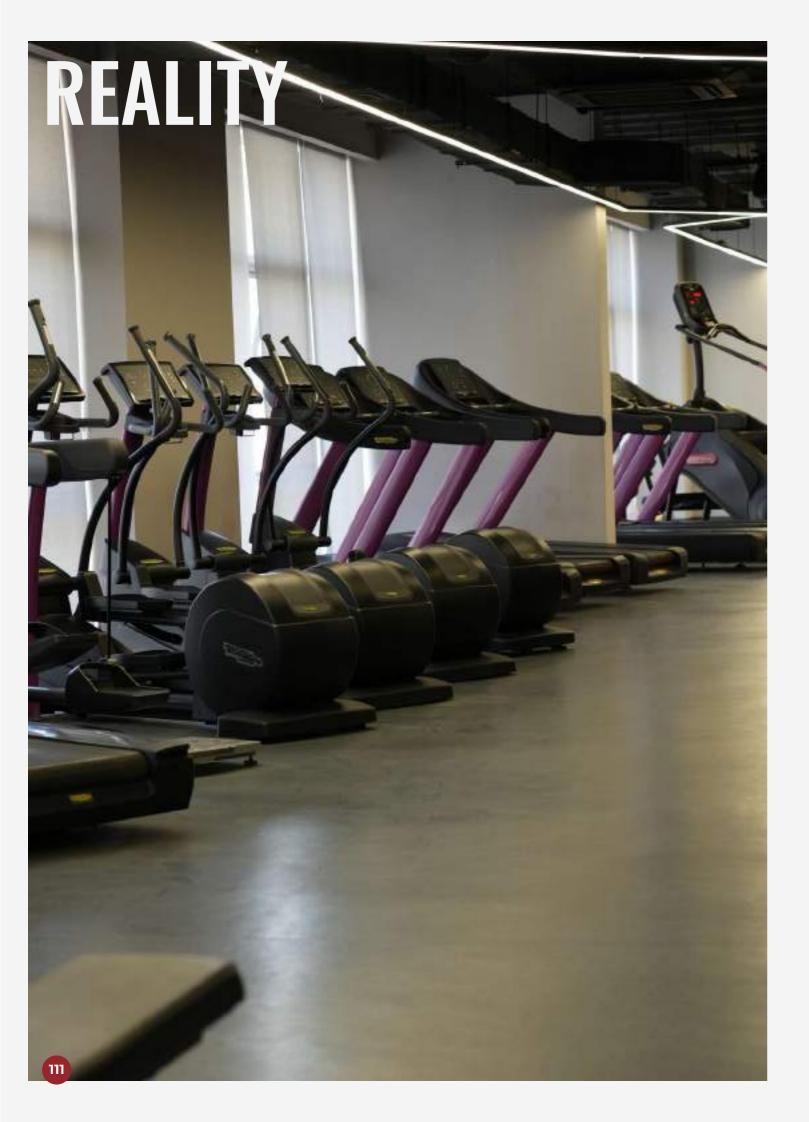

## AKA FITNESS SKY TOWERS -

Embark on a virtual journey through our project design render, unveiling the dynamic fitness landscape of Aka Fitness at Sky Towers. This exceptional facility boasts a fully equipped gym, inviting swimming pool, serene sauna, revitalizing steam bath, dynamic Crossfit zone, and a dedicated aerobic room. Experience the evolution from design render to reality as you witness the vibrant gym space, tranquil pool area, rejuvenating saunas, invigorating steam bath, high-energy Crossfit zone, and tailored aerobic room, all seamlessly integrated to create a comprehensive fitness haven at Sky Towers in Erbil, Iraq.

### QUICK FACTS

Location: Iraq, Erbil

**Project Name:** Aka Fitness Sky Towers

**Service:** Gym, Swimming pool, Sauna, Steam Bath, Turkey Bath, Aerobic Room

NNCE YOU SEE THE RESULT. THE AN ACCICATION