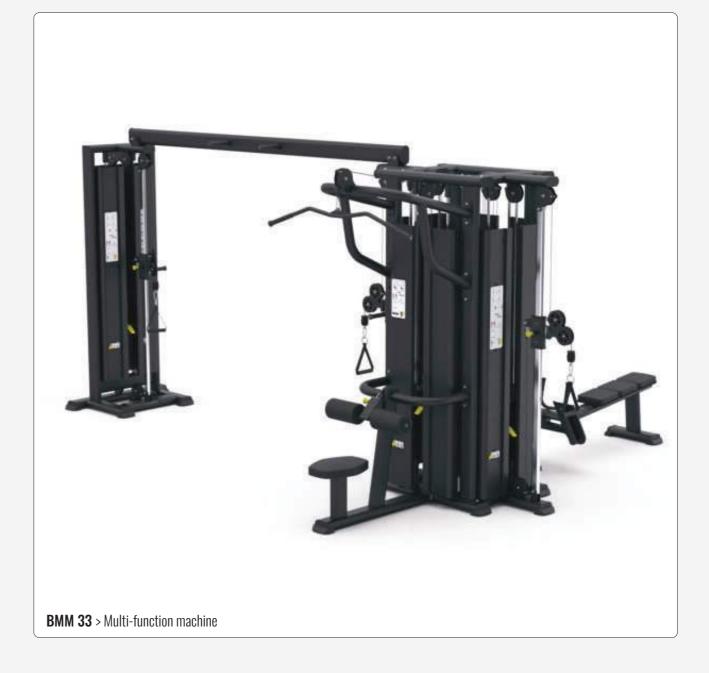

A multifunctional strength machine that allows 6 people to exercise at the same time, consisting of two rope stations, a triceps station and a lower and upper lift. The device is designed to exercise the biceps and triceps muscles of the arms, the broadest back, the muscles of the back, chest and shoulder girdle. The tower structure is made of a flat-oval section with dimensions of 125x60x3. The stack covers are made of profiled sheet metal. The stacks are equipped with a magnetic load selector. Upholstery elements have been adapted to the anatomical shapes of the exerciser, which contributes to the comfort and safety of use. Elements in direct contact with the feet are made of rubber, ensuring greater stability and safety during exercise. The presence of a 7-step adjustment of the roller pressure allows the device to be adjusted to the height of the exerciser. The standard equipment includes a long and short bar and a single handle.