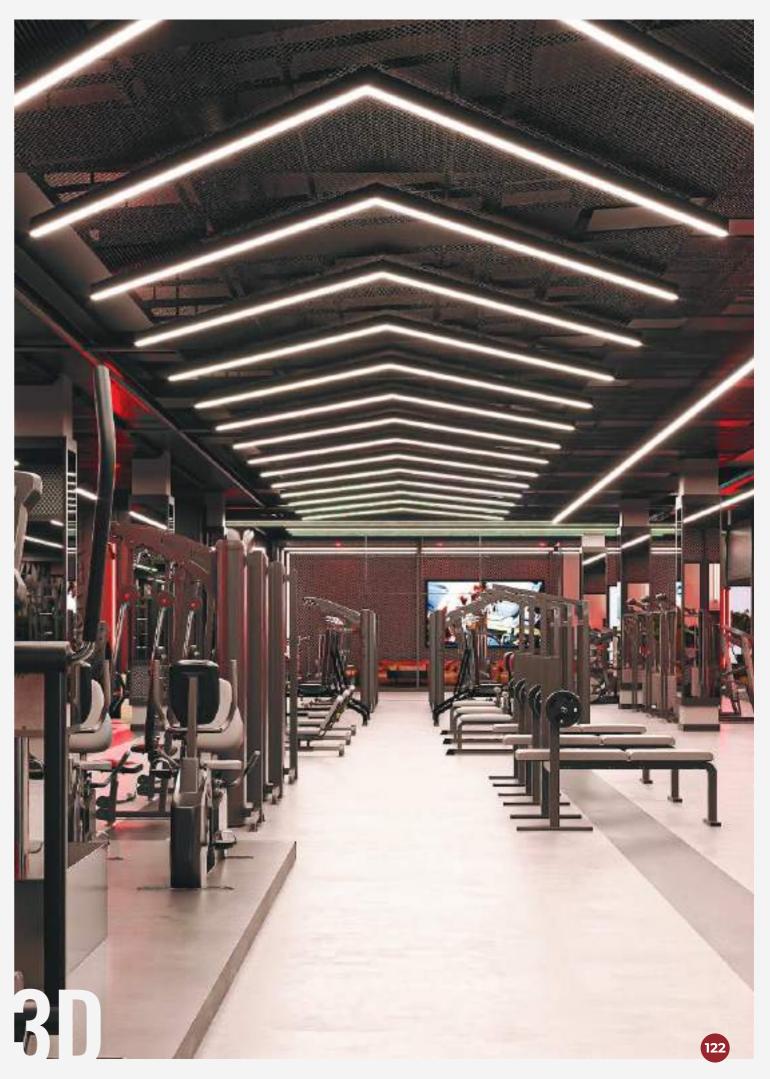

## AKA FITNESS SKY TOWERS -

Embark on a virtual journey through our project design render, unveiling the dynamic fitness landscape of Aka Fitness at Sky Towers. This exceptional facility boasts a fully equipped gym, inviting swimming pool, serene sauna, revitalizing steam bath, dynamic Crossfit zone, and a dedicated aerobic room. Experience the evolution from design render to reality as you witness the vibrant gym space, tranquil pool area, rejuvenating saunas, invigorating steam bath, high-energy Crossfit zone, and tailored aerobic room, all seamlessly integrated to create a comprehensive fitness haven at Sky Towers in Erbil, Iraq.

### QUICK FACTS

Location: Iraq, Erbil

**Project Name:** Aka Fitness Sky Towers

**Service:** Gym, Swimming pool, Sauna, Steam Bath, Turkey Bath, Aerobic Room

NNCE YOU SEE THE RESULT. THE AN ACCICATION