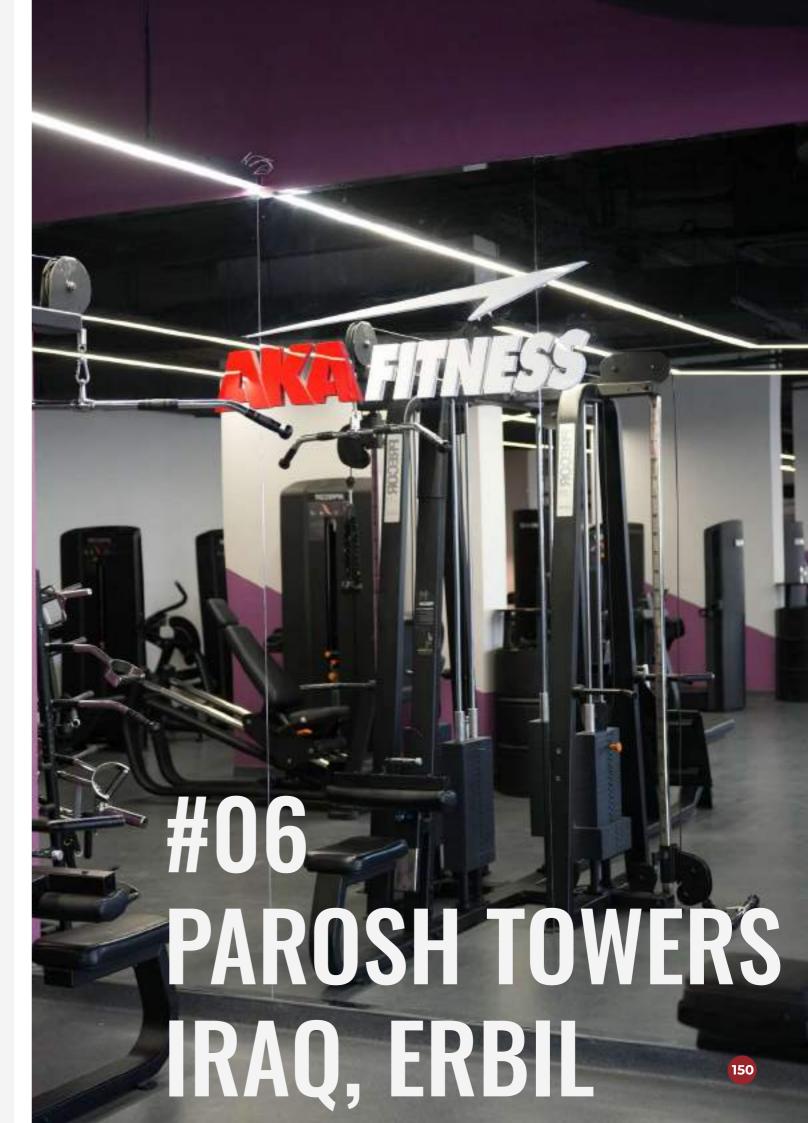

## Aka Fitness Parosh Towers -

Elevate your fitness experience at Aka Fitness in Parosh Towers, Erbil – an exclusive sanctuary meticulously designed for women's well-being. Immerse yourself in the synergy of our design render and the real-world offerings, including a fully equipped gym, refreshing swimming pool, serene saunas, revitalizing steam baths, tailored aerobic room, tranquil salon, engaging kids' zone, and the luxurious indulgence of a Turkish bath. Now open for membership, this empowering gym is dedicated to women, offering a holistic space where strength, rejuvenation, and community converge for a transformative fitness journey.

#### QUICK FACTS

**Location:** Iraq, Erbil

**Project Name:** Aka Fitness Parosh Towers

**Service:** Gym, Swimming pool, Sauna, Steam Bath, Aerobic Room, Turkey Bath, Salon, Kids Zone