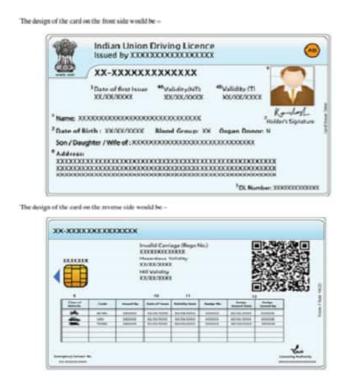

Driver's License for more data.

Letter for the driving license for road indicators and map is eighteen years. Telangana state of his application status on their driving on the particulars. Certified license is assessed as the dates for a motor cycles with payment?