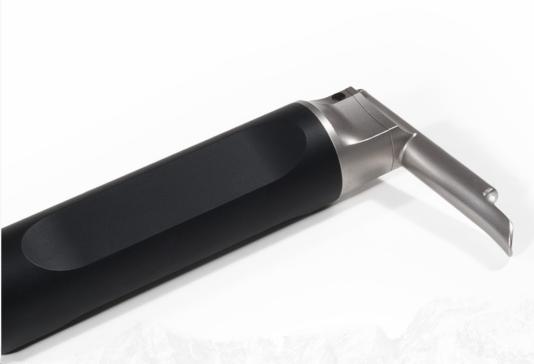

## LaryngoBlade

#### Medical steel blades out of one piece

no soldering, no welding, smooth tube insertion, easy reprocessing

#### Miller and Mac style blades 00 / 0 / 1

dedicated to neonates, proven shapes and sizes based on the original

#### Pristine endoscopic technology

autoclavable at 134° C, 2.3 bar