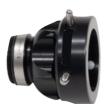

#### InfantView coupling system

fast and secure mounting and switching of blades

#### Medical steel blades out of one piece

no soldering, no welding, smooth tube insertion, easy reprocessing

#### Pristine endoscopic technology

autoclavable at 134° C, 2.3 bar