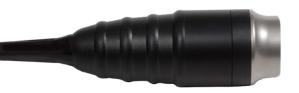

#### EndoCamera Head

#### High resolution 480,000 pixel camera

detailed visualization of small airways

#### Soakable for liquid disinfection

safe and effective reprocessing