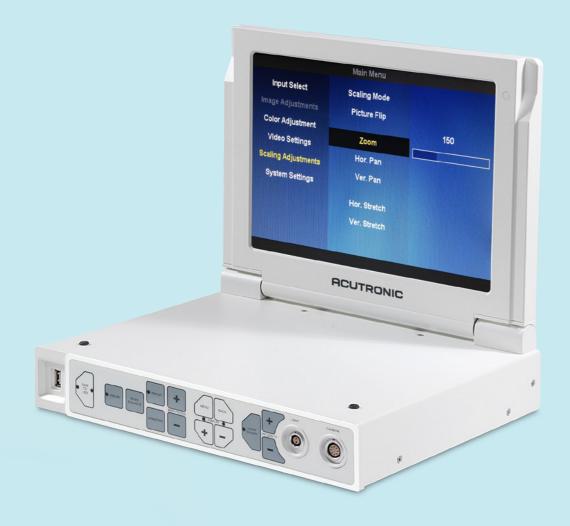

## Display Size

More than one person at a time can easily follow the intubation process.

# Big Audience

Connect up to two external monitors.

### Documentation

Save screenshots on a USB stick for team debriefing and archiving.

## Connectivity

External video recording options via S-Video output.

# Ease of Use

Connections

Quick and secure plug-in system for accessories.

Non-interchangeable camera and light plugs.

Image Control

Direct front access to most relevant image functions.

Advanced functions accessible via a user-friendly menu.

Stand-by Mode

Ready at any time for immediate operation.

All accessories are automatically switched on using one button.