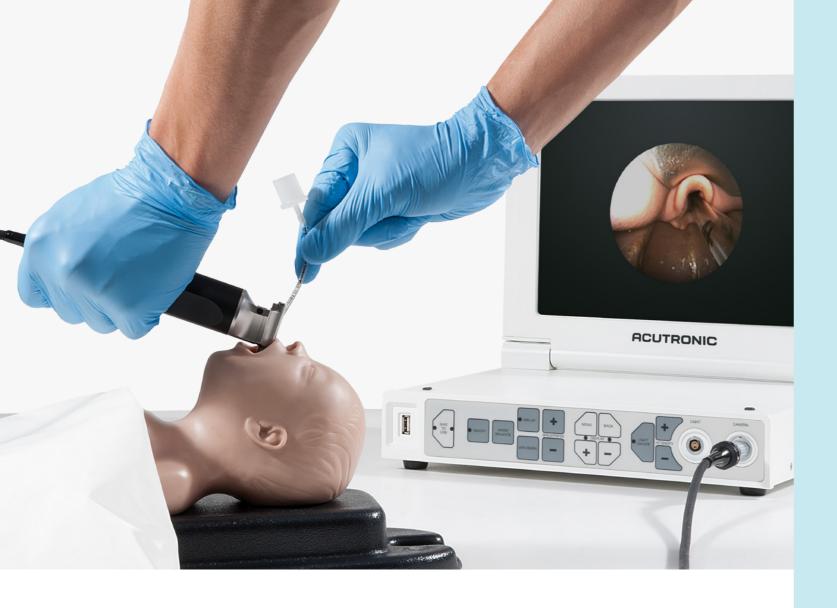

# Multifunctionality

One device: the InfantView covers multiple related medical procedures during resuscitation, intubation and ventilation. From from a user's point of view, minimizing the time needed to delivery room to NICU, the InfantView offers the best intubation and transillumination technologies in a single device.

### Patient Safety

Keeping babies safe and protected is the starting point of all our thoughts – this is realized with high definition visualization and dedicated, autoclavable blades made from medical steel for safe reprocessing.

### Picture Quality

Highest-quality optics and a CCD image sensor allow razor-sharp visualization of the smallest airways for the best view. No compromises with the tiniest patients.