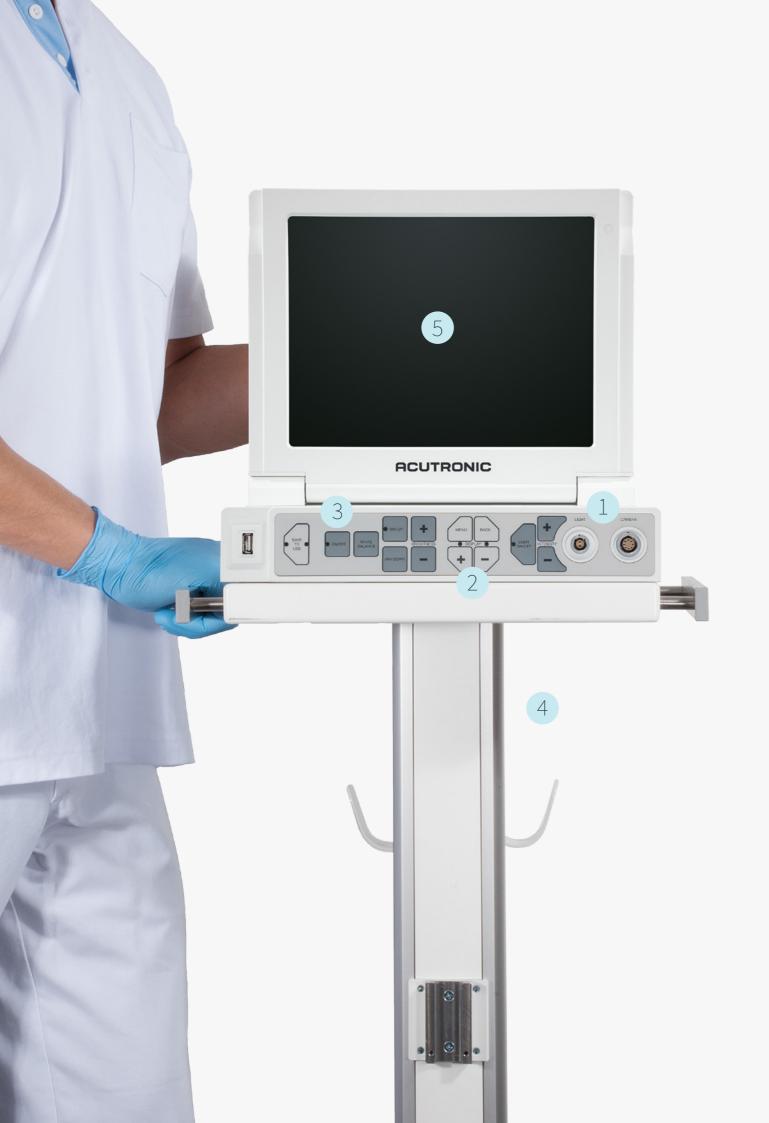

# Multifunctionality

One device: the InfantView covers multiple related medical procedures during resuscitation, intubation and ventilation. From from a user's point of view, minimizing the time needed to delivery room to NICU, the InfantView offers the best intubation and transillumination technologies in a single device.

### Patient Safety

Keeping babies safe and protected is the starting point of all our thoughts – this is realized with high definition visualization and dedicated, autoclavable blades made from medical steel for safe reprocessing.

#### Training

Thanks to its screen size and the option of displaying the image on external monitors, the InfantView is ideally suited for operating rooms and training sessions.

### Ease of Use

Putting the focus back on the baby: the InfantView is designed manage intubation and transillumination.

### Mobility

Designed for mobility: thanks to its smart, compact design, the Infant View allows easy access at all times and is swiftly ready at different locations.

### Modularity

Future-oriented: in addition to the existing accessories, other options that may be required in the future can easily be added to the system. Offering continuous extension possibilities, the InfantView is ready today for the challenges of tomorrow.

## Display Size

More than one person at a time can easily follow the intubation process.

# Big Audience

Connect up to two external monitors.

# Ease of Use

Connections

Quick and secure plug-in system for accessories.

Non-interchangeable camera and light plugs.

Image Control

Direct front access to most relevant image functions.

Advanced functions accessible via a user-friendly menu.

Stand-by Mode

Ready at any time for immediate operation.

All accessories are automatically switched on using one button.

# Mobility

Transport

Designed for safe and practical transport for rapid deployment on-site.

5 Access

Easy access and flexibility at all times thanks to its smart, compact design.