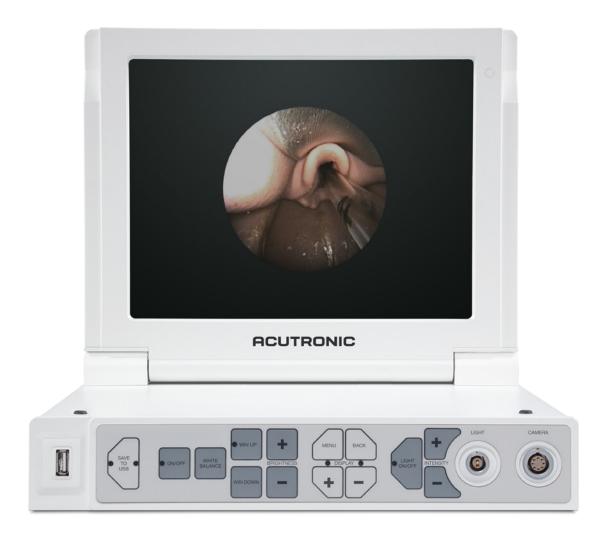

## Display Size

More than one person at a time can easily follow the intubation process.

# Big Audience

Connect up to two external monitors.

### Documentation

Save screenshots on a USB stick for team debriefing and archiving.

## Connectivity

External video recording options via S-Video output.

# Ease of Use

Connections

Quick and secure plug-in system for accessories.

Non-interchangeable camera and light plugs.

Image Control

Direct front access to most relevant image functions.

Advanced functions accessible via a user-friendly menu.

Stand-by Mode

Ready at any time for immediate operation.

All accessories are automatically switched on using one button.

# Technical Specifications

| High resolution CCD Camera and internal LED                                                                                                                                                                                                                                                                                                                                                                                                                                                                                                                                                                                                                                                                                                                                                                                                                                                                                                                                                                                                                                                                                                                                                                                                                                                                                                                                                                                                                                                                                                                                                                                                                                                                                                                                                                                                                                                                                                                                                                                                                                                                                    | ControlUnit                                                 | VisionHandle                                           |
|--------------------------------------------------------------------------------------------------------------------------------------------------------------------------------------------------------------------------------------------------------------------------------------------------------------------------------------------------------------------------------------------------------------------------------------------------------------------------------------------------------------------------------------------------------------------------------------------------------------------------------------------------------------------------------------------------------------------------------------------------------------------------------------------------------------------------------------------------------------------------------------------------------------------------------------------------------------------------------------------------------------------------------------------------------------------------------------------------------------------------------------------------------------------------------------------------------------------------------------------------------------------------------------------------------------------------------------------------------------------------------------------------------------------------------------------------------------------------------------------------------------------------------------------------------------------------------------------------------------------------------------------------------------------------------------------------------------------------------------------------------------------------------------------------------------------------------------------------------------------------------------------------------------------------------------------------------------------------------------------------------------------------------------------------------------------------------------------------------------------------------|-------------------------------------------------------------|--------------------------------------------------------|
| Power supply 100-240V AC   50-60Hz                                                                                                                                                                                                                                                                                                                                                                                                                                                                                                                                                                                                                                                                                                                                                                                                                                                                                                                                                                                                                                                                                                                                                                                                                                                                                                                                                                                                                                                                                                                                                                                                                                                                                                                                                                                                                                                                                                                                                                                                                                                                                             | General                                                     |                                                        |
| Power consumption max 45W  Keypad with 14 buttons  3.9kg   (WxDxH) 320 x 250 x 85mm closed / 290mm open  LaryngoBlade  One-piece medical stainless steel  Rod lens optics and fibre optics  Infantl/lew mount for VisionHandle  Mac Style 1: 57g   working length 72mm  Miller Style 0: 45g   working length 52mm  Miller Style 0: 45g   working length 44mm  Control Functions  Light: +/- Intensity regulation, separate light On/Off  Image: +/- Brightness regulation, White Balance, WinUp/Down  Menu for advanced image control functions  1-Touch save to USB  Input and Output Ports  Light socket  Camera socket  1 USB output  2 S-Video outputs  EndoTV Coupler  Fits to all DIN 58105 eyepieces   2-pin lock mechanisn  85g   (Ø x L) 45.5 x 42.5mm  EndoLight Source  High-power LED light  Fits to all ACM light connectors with Wolf adapter  LED white light for transillumination  150g   Head (Ø x L) 11.5 x 40.1mm   Cable 3m                                                                                                                                                                                                                                                                                                                                                                                                                                                                                                                                                                                                                                                                                                                                                                                                                                                                                                                                                                                                                                                                                                                                                                               | Power supply 100-240V AC   50-60Hz                          |                                                        |
| LaryngoBlade                                                                                                                                                                                                                                                                                                                                                                                                                                                                                                                                                                                                                                                                                                                                                                                                                                                                                                                                                                                                                                                                                                                                                                                                                                                                                                                                                                                                                                                                                                                                                                                                                                                                                                                                                                                                                                                                                                                                                                                                                                                                                                                   |                                                             |                                                        |
| LaryngoBlade   One-piece medical stainless steel                                                                                                                                                                                                                                                                                                                                                                                                                                                                                                                                                                                                                                                                                                                                                                                                                                                                                                                                                                                                                                                                                                                                                                                                                                                                                                                                                                                                                                                                                                                                                                                                                                                                                                                                                                                                                                                                                                                                                                                                                                                                               |                                                             |                                                        |
| One-piece medical stainless steel  Rod lens optics and fibre optics  Type: SVGA TFT LCD  Diagonal screen size 12.1" (307.5mm)  Pixel format (H x V) 800 x 600px  Miller Style 0: 45g   working length 72mm  Miller Style 0: 45g   working length 52mm  Miller Style 0: 43g   working length 44mm  Control Functions  Light: +/- Intensity regulation, separate light On/Off  EndoCamera Head  High resolution CCD Camera  C-Mount for EndoTV Coupler  330g   Head: (Ø x L) 35.6 x 88mm   Cable 3m  Input and Output Ports  EndoTV Coupler  1 Camera socket  Focus ring   f=23  1 Camera socket  1 USB output  2 S-Video outputs  EndoLight Source  WeinFinder  90° lateral light output  Fits to all ACM light connectors with Wolf adapter  150g   Head (Ø x L) 11.5 x 40.1mm   Cable 3m                                                                                                                                                                                                                                                                                                                                                                                                                                                                                                                                                                                                                                                                                                                                                                                                                                                                                                                                                                                                                                                                                                                                                                                                                                                                                                                                      |                                                             | LarvngoBlade                                           |
| Rod lens optics and fibre optics                                                                                                                                                                                                                                                                                                                                                                                                                                                                                                                                                                                                                                                                                                                                                                                                                                                                                                                                                                                                                                                                                                                                                                                                                                                                                                                                                                                                                                                                                                                                                                                                                                                                                                                                                                                                                                                                                                                                                                                                                                                                                               | 7, , , , , , , , , , , , , , , , , , ,                      | _                                                      |
| Type: SVGA TFT LCD  Diagonal screen size 12.1* (307.5mm)  Pixel format (H x V) 800 x 600px  • Miller Style 0: 45g   working length 72mm • Miller Style 0: 45g   working length 52mm • Miller Style 0: 43g   working length 44mm   Control Functions  Light: +/- Intensity regulation, separate light On/Off  Image: +/- Brightness regulation, White Balance, WinUp/Down  Menu for advanced image control functions  1-Touch save to USB  Thought and Output Ports  Light socket  1 Light socket  1 Camera socket  1 USB output  2 S-Video outputs  EndoLight Source  High-power LED light  Fits to all ACM light connectors with Wolf adapter  HED white light for transillumination  Infant/view mount for VisionHandle  • Mac Style 1: 57g   working length 72mm • Miller Style 0: 45g   working length 52mm • Miller Style 0: 45g   working length 44mm   Channel Style 1: 57g   working length 52mm • Miller Style 0: 45g   working length 52mm • Miller Style 0: 45g   working length 52mm • Miller Style 0: 45g   working length 52mm • Miller Style 0: 43g   working length 52mm • Miller Style 0: 43g   worki | Display                                                     |                                                        |
| Diagonal screen size 12.1" (307.5mm)  Pixel format (H x V) 800 x 600px  • Miller Style 0: 45g   working length 52mm • Miller Style 00: 43g   working length 44mm  Control Functions  Light: +/- Intensity regulation, separate light On/Off  Image: +/- Brightness regulation, White Balance, WinUp/Down  Menu for advanced image control functions  1-Touch save to USB  Input and Output Ports  Light socket  1 Camera socket  1 Camera socket  1 USB output  2 S-Video outputs  Fits to all DIN 58105 eyepieces   2-pin lock mechanism  85g   (Ø x L) 45.5 x 42.5mm  Fits to all ACM light connectors with Wolf adapter  High-power LED light  Fits to all ACM light connectors with Wolf adapter  LED white light for transillumination  150g   Head (Ø x L) 11.5 x 40.1mm   Cable 3m                                                                                                                                                                                                                                                                                                                                                                                                                                                                                                                                                                                                                                                                                                                                                                                                                                                                                                                                                                                                                                                                                                                                                                                                                                                                                                                                      |                                                             |                                                        |
| Pixel format (H x V) 800 x 600px  • Miller Style 0: 45g   working length 52mm • Miller Style 00: 43g   working length 44mm  Control Functions  Light: +/- Intensity regulation, separate light On/Off  Image: +/- Brightness regulation, White Balance, WinUp/Down  Menu for advanced image control functions  1-Touch save to USB  Input and Output Ports  I Light socket  Focus ring   f=23  1 Camera socket  1 USB output  2 S-Video outputs  EndoLight Source  WeinFinder  90° lateral light output  LED white light for transillumination  • Miller Style 0: 45g   working length 44mm  • Miller Style 0: 45g   working length 42mm  • Miller Style 0: 45g   working length 44mm  • Miller Style 0: 45g   working length 52mm  • Miller Style 0: 45g   working length 44mm  • Miller Style 0: 45g   working length 42mm  • Miller Style 0: 45g   working length 42mm  • Menu for a deal state of the |                                                             | Mac Style 1: 57g   working lenght 72mm                 |
| Miller Style 00: 43g   working length 44mm  Control Functions  Light: +/- Intensity regulation, separate light On/Off  Image: +/- Brightness regulation, White Balance, WinUp/Down  Menu for advanced image control functions  1-Touch save to USB  C-Mount for EndoTV Coupler  330g   Head: (ØxL) 35.6 x 88mm   Cable 3m  Input and Output Ports  EndoTV Coupler  1 Light socket  Focus ring   f=23  1 Camera socket  Fits to all DIN 58105 eyepieces   2-pin lock mechanism  1 USB output  2 S-Video outputs  EndoLight Source  High-power LED light  Po° lateral light output  Fits to all ACM light connectors with Wolf adapter  LED white light for transillumination  1 50g   Head (ØxL) 11.5 x 40.1mm   Cable 3m                                                                                                                                                                                                                                                                                                                                                                                                                                                                                                                                                                                                                                                                                                                                                                                                                                                                                                                                                                                                                                                                                                                                                                                                                                                                                                                                                                                                       | Pixel format (H x V) 800 x 600px                            |                                                        |
| Control Functions  Light: +/- Intensity regulation, separate light On/Off  Image: +/- Brightness regulation, White Balance, WinUp/Down  Menu for advanced image control functions  1-Touch save to USB  330g   Head: (Ø x L) 35.6 x 88mm   Cable 3m  Input and Output Ports  EndoTV Coupler  1 Light socket  Focus ring   f=23  1 Camera socket  Fits to all DIN 58105 eyepieces   2-pin lock mechanism  1 USB output  2 S-Video outputs  EndoLight Source  High-power LED light  Fits to all ACM light connectors with Wolf adapter  LED white light for transillumination  150g   Head (Ø x L) 11.5 x 40.1mm   Cable 3m                                                                                                                                                                                                                                                                                                                                                                                                                                                                                                                                                                                                                                                                                                                                                                                                                                                                                                                                                                                                                                                                                                                                                                                                                                                                                                                                                                                                                                                                                                      |                                                             |                                                        |
| High resolution CCD Camera                                                                                                                                                                                                                                                                                                                                                                                                                                                                                                                                                                                                                                                                                                                                                                                                                                                                                                                                                                                                                                                                                                                                                                                                                                                                                                                                                                                                                                                                                                                                                                                                                                                                                                                                                                                                                                                                                                                                                                                                                                                                                                     | Control Functions                                           |                                                        |
| High resolution CCD Camera                                                                                                                                                                                                                                                                                                                                                                                                                                                                                                                                                                                                                                                                                                                                                                                                                                                                                                                                                                                                                                                                                                                                                                                                                                                                                                                                                                                                                                                                                                                                                                                                                                                                                                                                                                                                                                                                                                                                                                                                                                                                                                     | Light: +/- Intensity regulation, separate light On/Off      | EndoCamera Head                                        |
| 1-Touch save to USB    Save to USB   Save to USB   Save to USB   Save to USB                                                                                                                                                                                                                                                                                                                                                                                                                                                                                                                                                                                                                                                                                                                                                                                                                                                                                                                                                                                                                                                                                                                                                                                                                                                                                                                                                                                                                                                                                                                                                                                                                                                                                                                                                                                                                                                                                                                                                                                                                                                   | Image: +/- Brightness regulation, White Balance, WinUp/Down | High resolution CCD Camera                             |
| Input and Output Ports  1 Light socket  1 Camera socket  1 USB output  2 S-Video outputs  EndoTV Coupler  Focus ring   f=23  Fits to all DIN 58105 eyepieces   2-pin lock mechanism  85g   (Ø x L) 45.5 x 42.5mm  EndoLight Source  High-power LED light  90° lateral light output  Fits to all ACM light connectors with Wolf adapter  LED white light for transillumination  150g   Head (Ø x L) 11.5 x 40.1mm   Cable 3m                                                                                                                                                                                                                                                                                                                                                                                                                                                                                                                                                                                                                                                                                                                                                                                                                                                                                                                                                                                                                                                                                                                                                                                                                                                                                                                                                                                                                                                                                                                                                                                                                                                                                                    | Menu for advanced image control functions                   | C-Mount for EndoTV Coupler                             |
| Focus ring   f=23  1 Camera socket Fits to all DIN 58105 eyepieces   2-pin lock mechanism  1 USB output Servideo outputs  EndoLight Source  High-power LED light  Fits to all ACM light connectors with Wolf adapter  LED white light for transillumination  Focus ring   f=23  Fits to all DIN 58105 eyepieces   2-pin lock mechanism  85g   (Ø x L) 45.5 x 42.5mm  Fits to all ACM light Source  High-power LED light  Fits to all ACM light connectors with Wolf adapter  150g   Head (Ø x L) 11.5 x 40.1mm   Cable 3m                                                                                                                                                                                                                                                                                                                                                                                                                                                                                                                                                                                                                                                                                                                                                                                                                                                                                                                                                                                                                                                                                                                                                                                                                                                                                                                                                                                                                                                                                                                                                                                                      | 1-Touch save to USB                                         | - 330g   Head: (Ø x L) 35.6 x 88mm   Cable 3m          |
| Focus ring   f=23  1 Camera socket Fits to all DIN 58105 eyepieces   2-pin lock mechanism  1 USB output Servideo outputs  EndoLight Source  High-power LED light  Fits to all ACM light connectors with Wolf adapter  LED white light for transillumination  Focus ring   f=23  Fits to all DIN 58105 eyepieces   2-pin lock mechanism  85g   (Ø x L) 45.5 x 42.5mm  Fits to all ACM light Source  High-power LED light  Fits to all ACM light connectors with Wolf adapter  150g   Head (Ø x L) 11.5 x 40.1mm   Cable 3m                                                                                                                                                                                                                                                                                                                                                                                                                                                                                                                                                                                                                                                                                                                                                                                                                                                                                                                                                                                                                                                                                                                                                                                                                                                                                                                                                                                                                                                                                                                                                                                                      |                                                             |                                                        |
| 1 Camera socket  1 USB output  2 S-Video outputs  EndoLight Source  High-power LED light  90° lateral light output  LED white light for transillumination  Fits to all DIN 58105 eyepieces   2-pin lock mechanism  85g   (Ø x L) 45.5 x 42.5mm  EndoLight Source  High-power LED light  Fits to all ACM light connectors with Wolf adapter  150g   Head (Ø x L) 11.5 x 40.1mm   Cable 3m                                                                                                                                                                                                                                                                                                                                                                                                                                                                                                                                                                                                                                                                                                                                                                                                                                                                                                                                                                                                                                                                                                                                                                                                                                                                                                                                                                                                                                                                                                                                                                                                                                                                                                                                       | Input and Output Ports                                      | EndoTV Coupler                                         |
| 1 USB output 2 S-Video outputs  EndoLight Source  WeinFinder  90° lateral light output  LED white light for transillumination  85g   (Ø x L) 45.5 x 42.5mm  EndoLight Source  High-power LED light  Fits to all ACM light connectors with Wolf adapter  150g   Head (Ø x L) 11.5 x 40.1mm   Cable 3m                                                                                                                                                                                                                                                                                                                                                                                                                                                                                                                                                                                                                                                                                                                                                                                                                                                                                                                                                                                                                                                                                                                                                                                                                                                                                                                                                                                                                                                                                                                                                                                                                                                                                                                                                                                                                           | 1 Light socket                                              | Focus ring   f=23                                      |
| EndoLight Source  VeinFinder  High-power LED light  90° lateral light output  ED white light for transillumination  EndoLight Source  High-power LED light  Fits to all ACM light connectors with Wolf adapter  150g   Head (Ø x L) 11.5 x 40.1mm   Cable 3m                                                                                                                                                                                                                                                                                                                                                                                                                                                                                                                                                                                                                                                                                                                                                                                                                                                                                                                                                                                                                                                                                                                                                                                                                                                                                                                                                                                                                                                                                                                                                                                                                                                                                                                                                                                                                                                                   | 1 Camera socket                                             | Fits to all DIN 58105 eyepieces   2-pin lock mechanism |
| VeinFinder       High-power LED light         90° lateral light output       Fits to all ACM light connectors with Wolf adapter         LED white light for transillumination       150g   Head (Ø x L) 11.5 x 40.1mm   Cable 3m                                                                                                                                                                                                                                                                                                                                                                                                                                                                                                                                                                                                                                                                                                                                                                                                                                                                                                                                                                                                                                                                                                                                                                                                                                                                                                                                                                                                                                                                                                                                                                                                                                                                                                                                                                                                                                                                                               | 1 USB output                                                | 85g   (Ø x L) 45.5 x 42.5mm                            |
| VeinFinder       High-power LED light         90° lateral light output       Fits to all ACM light connectors with Wolf adapter         LED white light for transillumination       150g   Head (Ø x L) 11.5 x 40.1mm   Cable 3m                                                                                                                                                                                                                                                                                                                                                                                                                                                                                                                                                                                                                                                                                                                                                                                                                                                                                                                                                                                                                                                                                                                                                                                                                                                                                                                                                                                                                                                                                                                                                                                                                                                                                                                                                                                                                                                                                               | 2 S-Video outputs                                           |                                                        |
| 90° lateral light output  ED white light for transillumination  Fits to all ACM light connectors with Wolf adapter  150g   Head (Ø x L) 11.5 x 40.1mm   Cable 3m                                                                                                                                                                                                                                                                                                                                                                                                                                                                                                                                                                                                                                                                                                                                                                                                                                                                                                                                                                                                                                                                                                                                                                                                                                                                                                                                                                                                                                                                                                                                                                                                                                                                                                                                                                                                                                                                                                                                                               |                                                             | EndoLight Source                                       |
| LED white light for transillumination 150g   Head (Ø x L) 11.5 x 40.1mm   Cable 3m                                                                                                                                                                                                                                                                                                                                                                                                                                                                                                                                                                                                                                                                                                                                                                                                                                                                                                                                                                                                                                                                                                                                                                                                                                                                                                                                                                                                                                                                                                                                                                                                                                                                                                                                                                                                                                                                                                                                                                                                                                             | VeinFinder                                                  | High-power LED light                                   |
|                                                                                                                                                                                                                                                                                                                                                                                                                                                                                                                                                                                                                                                                                                                                                                                                                                                                                                                                                                                                                                                                                                                                                                                                                                                                                                                                                                                                                                                                                                                                                                                                                                                                                                                                                                                                                                                                                                                                                                                                                                                                                                                                | 90° lateral light output                                    | Fits to all ACM light connectors with Wolf adapter     |
| 200g   Head (LxBxT) 50 x 30.6 x 50mm   Cable 3m                                                                                                                                                                                                                                                                                                                                                                                                                                                                                                                                                                                                                                                                                                                                                                                                                                                                                                                                                                                                                                                                                                                                                                                                                                                                                                                                                                                                                                                                                                                                                                                                                                                                                                                                                                                                                                                                                                                                                                                                                                                                                | LED white light for transillumination                       | 150g   Head (Ø x L) 11.5 x 40.1mm   Cable 3m           |
|                                                                                                                                                                                                                                                                                                                                                                                                                                                                                                                                                                                                                                                                                                                                                                                                                                                                                                                                                                                                                                                                                                                                                                                                                                                                                                                                                                                                                                                                                                                                                                                                                                                                                                                                                                                                                                                                                                                                                                                                                                                                                                                                | 200g   Head (LxBxT) 50 x 30.6 x 50mm   Cable 3m             |                                                        |