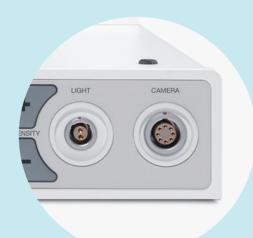

# Ease of Use

Connections

Quick and secure plug-in system for accessories.

Non-interchangeable camera and light plugs.

Image Control

Direct front access to most relevant image functions.

Advanced functions accessible via a user-friendly menu.

# Technical Specifications

| High resolution CCD Camera and internal LED                                                                                                                                                                                                                                                                                                                                                                                                                                                                                                                                                                                                                                                                                                                                                                                                                                                                                                                                                                                                                                                                                                                                                                                                                                                                                                                                                                                                                                                                                                                                                                                                                                                                                                                                                                                                                                                                                                                                                                                                                                                                                    | ControlUnit                                                 | VisionHandle                                           |
|--------------------------------------------------------------------------------------------------------------------------------------------------------------------------------------------------------------------------------------------------------------------------------------------------------------------------------------------------------------------------------------------------------------------------------------------------------------------------------------------------------------------------------------------------------------------------------------------------------------------------------------------------------------------------------------------------------------------------------------------------------------------------------------------------------------------------------------------------------------------------------------------------------------------------------------------------------------------------------------------------------------------------------------------------------------------------------------------------------------------------------------------------------------------------------------------------------------------------------------------------------------------------------------------------------------------------------------------------------------------------------------------------------------------------------------------------------------------------------------------------------------------------------------------------------------------------------------------------------------------------------------------------------------------------------------------------------------------------------------------------------------------------------------------------------------------------------------------------------------------------------------------------------------------------------------------------------------------------------------------------------------------------------------------------------------------------------------------------------------------------------|-------------------------------------------------------------|--------------------------------------------------------|
| Power supply 100-240V AC   50-60Hz                                                                                                                                                                                                                                                                                                                                                                                                                                                                                                                                                                                                                                                                                                                                                                                                                                                                                                                                                                                                                                                                                                                                                                                                                                                                                                                                                                                                                                                                                                                                                                                                                                                                                                                                                                                                                                                                                                                                                                                                                                                                                             | General                                                     |                                                        |
| Power consumption max 45W  Keypad with 14 buttons  3.9kg   (WxDxH) 320 x 250 x 85mm closed / 290mm open  LaryngoBlade  One-piece medical stainless steel  Rod lens optics and fibre optics  Infantl/lew mount for VisionHandle  Mac Style 1: 57g   working length 72mm  Miller Style 0: 45g   working length 52mm  Miller Style 0: 45g   working length 44mm  Control Functions  Light: +/- Intensity regulation, separate light On/Off  Image: +/- Brightness regulation, White Balance, WinUp/Down  Menu for advanced image control functions  1-Touch save to USB  Input and Output Ports  Light socket  Camera socket  1 USB output  2 S-Video outputs  EndoTV Coupler  Fits to all DIN 58105 eyepieces   2-pin lock mechanisn  85g   (Ø x L) 45.5 x 42.5mm  EndoLight Source  High-power LED light  Fits to all ACM light connectors with Wolf adapter  LED white light for transillumination  150g   Head (Ø x L) 11.5 x 40.1mm   Cable 3m                                                                                                                                                                                                                                                                                                                                                                                                                                                                                                                                                                                                                                                                                                                                                                                                                                                                                                                                                                                                                                                                                                                                                                               | Power supply 100-240V AC   50-60Hz                          |                                                        |
| LaryngoBlade                                                                                                                                                                                                                                                                                                                                                                                                                                                                                                                                                                                                                                                                                                                                                                                                                                                                                                                                                                                                                                                                                                                                                                                                                                                                                                                                                                                                                                                                                                                                                                                                                                                                                                                                                                                                                                                                                                                                                                                                                                                                                                                   |                                                             |                                                        |
| LaryngoBlade   One-piece medical stainless steel                                                                                                                                                                                                                                                                                                                                                                                                                                                                                                                                                                                                                                                                                                                                                                                                                                                                                                                                                                                                                                                                                                                                                                                                                                                                                                                                                                                                                                                                                                                                                                                                                                                                                                                                                                                                                                                                                                                                                                                                                                                                               |                                                             |                                                        |
| One-piece medical stainless steel  Rod lens optics and fibre optics  Type: SVGA TFT LCD  Diagonal screen size 12.1" (307.5mm)  Pixel format (H x V) 800 x 600px  Miller Style 0: 45g   working length 72mm  Miller Style 0: 45g   working length 52mm  Miller Style 0: 43g   working length 44mm  Control Functions  Light: +/- Intensity regulation, separate light On/Off  EndoCamera Head  High resolution CCD Camera  C-Mount for EndoTV Coupler  330g   Head: (Ø x L) 35.6 x 88mm   Cable 3m  Input and Output Ports  EndoTV Coupler  1 Camera socket  Focus ring   f=23  1 Camera socket  1 USB output  2 S-Video outputs  EndoLight Source  WeinFinder  90° lateral light output  Fits to all ACM light connectors with Wolf adapter  150g   Head (Ø x L) 11.5 x 40.1mm   Cable 3m                                                                                                                                                                                                                                                                                                                                                                                                                                                                                                                                                                                                                                                                                                                                                                                                                                                                                                                                                                                                                                                                                                                                                                                                                                                                                                                                      |                                                             | LarvngoBlade                                           |
| Rod lens optics and fibre optics                                                                                                                                                                                                                                                                                                                                                                                                                                                                                                                                                                                                                                                                                                                                                                                                                                                                                                                                                                                                                                                                                                                                                                                                                                                                                                                                                                                                                                                                                                                                                                                                                                                                                                                                                                                                                                                                                                                                                                                                                                                                                               | 7, , , , , , , , , , , , , , , , , , ,                      | _                                                      |
| Type: SVGA TFT LCD  Diagonal screen size 12.1* (307.5mm)  Pixel format (H x V) 800 x 600px  • Miller Style 0: 45g   working length 72mm • Miller Style 0: 45g   working length 52mm • Miller Style 0: 43g   working length 44mm   Control Functions  Light: +/- Intensity regulation, separate light On/Off  Image: +/- Brightness regulation, White Balance, WinUp/Down  Menu for advanced image control functions  1-Touch save to USB  Thought and Output Ports  Light socket  1 Light socket  1 Camera socket  1 USB output  2 S-Video outputs  EndoLight Source  High-power LED light  Fits to all ACM light connectors with Wolf adapter  HED white light for transillumination  Infant/view mount for VisionHandle  • Mac Style 1: 57g   working length 72mm • Miller Style 0: 45g   working length 52mm • Miller Style 0: 45g   working length 44mm   Channel Style 1: 57g   working length 52mm • Miller Style 0: 45g   working length 52mm • Miller Style 0: 45g   working length 52mm • Miller Style 0: 45g   working length 52mm • Miller Style 0: 43g   working length 52mm • Miller Style 0: 43g   worki | Display                                                     |                                                        |
| Diagonal screen size 12.1" (307.5mm)  Pixel format (H x V) 800 x 600px  • Miller Style 0: 45g   working length 52mm • Miller Style 00: 43g   working length 44mm  Control Functions  Light: +/- Intensity regulation, separate light On/Off  Image: +/- Brightness regulation, White Balance, WinUp/Down  Menu for advanced image control functions  1-Touch save to USB  Input and Output Ports  Light socket  1 Camera socket  1 Camera socket  1 USB output  2 S-Video outputs  Fits to all DIN 58105 eyepieces   2-pin lock mechanism  85g   (Ø x L) 45.5 x 42.5mm  Fits to all ACM light connectors with Wolf adapter  High-power LED light  Fits to all ACM light connectors with Wolf adapter  LED white light for transillumination  150g   Head (Ø x L) 11.5 x 40.1mm   Cable 3m                                                                                                                                                                                                                                                                                                                                                                                                                                                                                                                                                                                                                                                                                                                                                                                                                                                                                                                                                                                                                                                                                                                                                                                                                                                                                                                                      |                                                             |                                                        |
| Pixel format (H x V) 800 x 600px  • Miller Style 0: 45g   working length 52mm • Miller Style 00: 43g   working length 44mm  Control Functions  Light: +/- Intensity regulation, separate light On/Off  Image: +/- Brightness regulation, White Balance, WinUp/Down  Menu for advanced image control functions  1-Touch save to USB  Input and Output Ports  I Light socket  Focus ring   f=23  1 Camera socket  1 USB output  2 S-Video outputs  EndoLight Source  WeinFinder  90° lateral light output  LED white light for transillumination  • Miller Style 0: 45g   working length 44mm  • Miller Style 0: 45g   working length 42mm  • Miller Style 0: 45g   working length 44mm  • Miller Style 0: 45g   working length 52mm  • Miller Style 0: 45g   working length 44mm  • Miller Style 0: 45g   working length 42mm  • Miller Style 0: 45g   working length 42mm  • Menu for a deal state of the |                                                             | Mac Style 1: 57g   working lenght 72mm                 |
| Miller Style 00: 43g   working length 44mm  Control Functions  Light: +/- Intensity regulation, separate light On/Off  Image: +/- Brightness regulation, White Balance, WinUp/Down  Menu for advanced image control functions  1-Touch save to USB  C-Mount for EndoTV Coupler  330g   Head: (ØxL) 35.6 x 88mm   Cable 3m  Input and Output Ports  EndoTV Coupler  1 Light socket  Focus ring   f=23  1 Camera socket  Fits to all DIN 58105 eyepieces   2-pin lock mechanism  1 USB output  2 S-Video outputs  EndoLight Source  High-power LED light  Po° lateral light output  Fits to all ACM light connectors with Wolf adapter  LED white light for transillumination  1 50g   Head (ØxL) 11.5 x 40.1mm   Cable 3m                                                                                                                                                                                                                                                                                                                                                                                                                                                                                                                                                                                                                                                                                                                                                                                                                                                                                                                                                                                                                                                                                                                                                                                                                                                                                                                                                                                                       | Pixel format (H x V) 800 x 600px                            |                                                        |
| Control Functions  Light: +/- Intensity regulation, separate light On/Off  Image: +/- Brightness regulation, White Balance, WinUp/Down  Menu for advanced image control functions  1-Touch save to USB  330g   Head: (Ø x L) 35.6 x 88mm   Cable 3m  Input and Output Ports  EndoTV Coupler  1 Light socket  Focus ring   f=23  1 Camera socket  Fits to all DIN 58105 eyepieces   2-pin lock mechanism  1 USB output  2 S-Video outputs  EndoLight Source  High-power LED light  Fits to all ACM light connectors with Wolf adapter  LED white light for transillumination  150g   Head (Ø x L) 11.5 x 40.1mm   Cable 3m                                                                                                                                                                                                                                                                                                                                                                                                                                                                                                                                                                                                                                                                                                                                                                                                                                                                                                                                                                                                                                                                                                                                                                                                                                                                                                                                                                                                                                                                                                      |                                                             |                                                        |
| High resolution CCD Camera                                                                                                                                                                                                                                                                                                                                                                                                                                                                                                                                                                                                                                                                                                                                                                                                                                                                                                                                                                                                                                                                                                                                                                                                                                                                                                                                                                                                                                                                                                                                                                                                                                                                                                                                                                                                                                                                                                                                                                                                                                                                                                     | Control Functions                                           |                                                        |
| High resolution CCD Camera                                                                                                                                                                                                                                                                                                                                                                                                                                                                                                                                                                                                                                                                                                                                                                                                                                                                                                                                                                                                                                                                                                                                                                                                                                                                                                                                                                                                                                                                                                                                                                                                                                                                                                                                                                                                                                                                                                                                                                                                                                                                                                     | Light: +/- Intensity regulation, separate light On/Off      | EndoCamera Head                                        |
| 1-Touch save to USB    Save to USB   Save to USB   Save to USB   Save to USB                                                                                                                                                                                                                                                                                                                                                                                                                                                                                                                                                                                                                                                                                                                                                                                                                                                                                                                                                                                                                                                                                                                                                                                                                                                                                                                                                                                                                                                                                                                                                                                                                                                                                                                                                                                                                                                                                                                                                                                                                                                   | Image: +/- Brightness regulation, White Balance, WinUp/Down | High resolution CCD Camera                             |
| Input and Output Ports  1 Light socket  1 Camera socket  1 USB output  2 S-Video outputs  EndoTV Coupler  Focus ring   f=23  Fits to all DIN 58105 eyepieces   2-pin lock mechanism  85g   (Ø x L) 45.5 x 42.5mm  EndoLight Source  High-power LED light  90° lateral light output  Fits to all ACM light connectors with Wolf adapter  LED white light for transillumination  150g   Head (Ø x L) 11.5 x 40.1mm   Cable 3m                                                                                                                                                                                                                                                                                                                                                                                                                                                                                                                                                                                                                                                                                                                                                                                                                                                                                                                                                                                                                                                                                                                                                                                                                                                                                                                                                                                                                                                                                                                                                                                                                                                                                                    | Menu for advanced image control functions                   | C-Mount for EndoTV Coupler                             |
| Focus ring   f=23  1 Camera socket Fits to all DIN 58105 eyepieces   2-pin lock mechanism  1 USB output Servideo outputs  EndoLight Source  High-power LED light  Fits to all ACM light connectors with Wolf adapter  LED white light for transillumination  Focus ring   f=23  Fits to all DIN 58105 eyepieces   2-pin lock mechanism  85g   (Ø x L) 45.5 x 42.5mm  Fits to all ACM light Source  High-power LED light  Fits to all ACM light connectors with Wolf adapter  150g   Head (Ø x L) 11.5 x 40.1mm   Cable 3m                                                                                                                                                                                                                                                                                                                                                                                                                                                                                                                                                                                                                                                                                                                                                                                                                                                                                                                                                                                                                                                                                                                                                                                                                                                                                                                                                                                                                                                                                                                                                                                                      | 1-Touch save to USB                                         | - 330g   Head: (Ø x L) 35.6 x 88mm   Cable 3m          |
| Focus ring   f=23  1 Camera socket Fits to all DIN 58105 eyepieces   2-pin lock mechanism  1 USB output Servideo outputs  EndoLight Source  High-power LED light  Fits to all ACM light connectors with Wolf adapter  LED white light for transillumination  Focus ring   f=23  Fits to all DIN 58105 eyepieces   2-pin lock mechanism  85g   (Ø x L) 45.5 x 42.5mm  Fits to all ACM light Source  High-power LED light  Fits to all ACM light connectors with Wolf adapter  150g   Head (Ø x L) 11.5 x 40.1mm   Cable 3m                                                                                                                                                                                                                                                                                                                                                                                                                                                                                                                                                                                                                                                                                                                                                                                                                                                                                                                                                                                                                                                                                                                                                                                                                                                                                                                                                                                                                                                                                                                                                                                                      |                                                             |                                                        |
| 1 Camera socket  1 USB output  2 S-Video outputs  EndoLight Source  High-power LED light  90° lateral light output  LED white light for transillumination  Fits to all DIN 58105 eyepieces   2-pin lock mechanism  85g   (Ø x L) 45.5 x 42.5mm  EndoLight Source  High-power LED light  Fits to all ACM light connectors with Wolf adapter  150g   Head (Ø x L) 11.5 x 40.1mm   Cable 3m                                                                                                                                                                                                                                                                                                                                                                                                                                                                                                                                                                                                                                                                                                                                                                                                                                                                                                                                                                                                                                                                                                                                                                                                                                                                                                                                                                                                                                                                                                                                                                                                                                                                                                                                       | Input and Output Ports                                      | EndoTV Coupler                                         |
| 1 USB output 2 S-Video outputs  EndoLight Source  WeinFinder  90° lateral light output  LED white light for transillumination  85g   (Ø x L) 45.5 x 42.5mm  EndoLight Source  High-power LED light  Fits to all ACM light connectors with Wolf adapter  150g   Head (Ø x L) 11.5 x 40.1mm   Cable 3m                                                                                                                                                                                                                                                                                                                                                                                                                                                                                                                                                                                                                                                                                                                                                                                                                                                                                                                                                                                                                                                                                                                                                                                                                                                                                                                                                                                                                                                                                                                                                                                                                                                                                                                                                                                                                           | 1 Light socket                                              | Focus ring   f=23                                      |
| EndoLight Source  VeinFinder  High-power LED light  90° lateral light output  ED white light for transillumination  EndoLight Source  High-power LED light  Fits to all ACM light connectors with Wolf adapter  150g   Head (Ø x L) 11.5 x 40.1mm   Cable 3m                                                                                                                                                                                                                                                                                                                                                                                                                                                                                                                                                                                                                                                                                                                                                                                                                                                                                                                                                                                                                                                                                                                                                                                                                                                                                                                                                                                                                                                                                                                                                                                                                                                                                                                                                                                                                                                                   | 1 Camera socket                                             | Fits to all DIN 58105 eyepieces   2-pin lock mechanism |
| VeinFinder       High-power LED light         90° lateral light output       Fits to all ACM light connectors with Wolf adapter         LED white light for transillumination       150g   Head (Ø x L) 11.5 x 40.1mm   Cable 3m                                                                                                                                                                                                                                                                                                                                                                                                                                                                                                                                                                                                                                                                                                                                                                                                                                                                                                                                                                                                                                                                                                                                                                                                                                                                                                                                                                                                                                                                                                                                                                                                                                                                                                                                                                                                                                                                                               | 1 USB output                                                | 85g   (Ø x L) 45.5 x 42.5mm                            |
| VeinFinder       High-power LED light         90° lateral light output       Fits to all ACM light connectors with Wolf adapter         LED white light for transillumination       150g   Head (Ø x L) 11.5 x 40.1mm   Cable 3m                                                                                                                                                                                                                                                                                                                                                                                                                                                                                                                                                                                                                                                                                                                                                                                                                                                                                                                                                                                                                                                                                                                                                                                                                                                                                                                                                                                                                                                                                                                                                                                                                                                                                                                                                                                                                                                                                               | 2 S-Video outputs                                           |                                                        |
| 90° lateral light output  ED white light for transillumination  Fits to all ACM light connectors with Wolf adapter  150g   Head (Ø x L) 11.5 x 40.1mm   Cable 3m                                                                                                                                                                                                                                                                                                                                                                                                                                                                                                                                                                                                                                                                                                                                                                                                                                                                                                                                                                                                                                                                                                                                                                                                                                                                                                                                                                                                                                                                                                                                                                                                                                                                                                                                                                                                                                                                                                                                                               |                                                             | EndoLight Source                                       |
| LED white light for transillumination 150g   Head (Ø x L) 11.5 x 40.1mm   Cable 3m                                                                                                                                                                                                                                                                                                                                                                                                                                                                                                                                                                                                                                                                                                                                                                                                                                                                                                                                                                                                                                                                                                                                                                                                                                                                                                                                                                                                                                                                                                                                                                                                                                                                                                                                                                                                                                                                                                                                                                                                                                             | VeinFinder                                                  | High-power LED light                                   |
|                                                                                                                                                                                                                                                                                                                                                                                                                                                                                                                                                                                                                                                                                                                                                                                                                                                                                                                                                                                                                                                                                                                                                                                                                                                                                                                                                                                                                                                                                                                                                                                                                                                                                                                                                                                                                                                                                                                                                                                                                                                                                                                                | 90° lateral light output                                    | Fits to all ACM light connectors with Wolf adapter     |
| 200g   Head (LxBxT) 50 x 30.6 x 50mm   Cable 3m                                                                                                                                                                                                                                                                                                                                                                                                                                                                                                                                                                                                                                                                                                                                                                                                                                                                                                                                                                                                                                                                                                                                                                                                                                                                                                                                                                                                                                                                                                                                                                                                                                                                                                                                                                                                                                                                                                                                                                                                                                                                                | LED white light for transillumination                       | 150g   Head (Ø x L) 11.5 x 40.1mm   Cable 3m           |
|                                                                                                                                                                                                                                                                                                                                                                                                                                                                                                                                                                                                                                                                                                                                                                                                                                                                                                                                                                                                                                                                                                                                                                                                                                                                                                                                                                                                                                                                                                                                                                                                                                                                                                                                                                                                                                                                                                                                                                                                                                                                                                                                | 200g   Head (LxBxT) 50 x 30.6 x 50mm   Cable 3m             |                                                        |