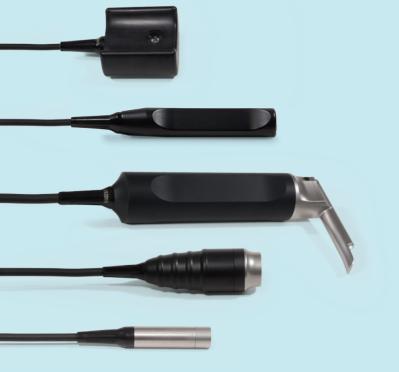

tion process.

# Big Audience

Connect up to two external monitors.

### Documentation

Save screenshots on a USB stick for team debriefing and archiving.

## Connectivity

External video recording options via S-Video output.









# Ease of Use

Connections

Quick and secure plug-in system for accessories.

Non-interchangeable camera and light plugs.



Image Control

Direct front access to most relevant image functions.

Advanced functions accessible via a user-friendly menu.

Stand-by Mode

Ready at any time for immediate operation.

All accessories are automatically switched on using one button.

# Mobility

Transport

Designed for safe and practical transport for rapid deployment on-site.

5 Access

Easy access and flexibility at all times thanks to its smart, compact design.







# Modularity

#### Future-oriented

Thanks to its universal video and light sockets, the Infant *View* offers the option of continuous innovation. New accessories that may be required in the future can be easily added to the existing system.

ThoraxShine

0° frontal light output

LED white light for transillumination

150g | Head (Ø x L) 20 x 100mm | Cable 3m

# Technical Specifications

| High resolution CCD Camera and internal LED