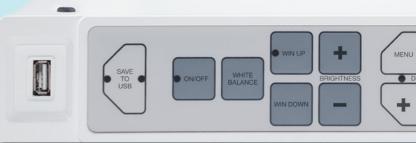

### Documentation

Save screenshots on a USB stick for team debriefing and archiving.

# Ease of Use

Connections

Quick and secure plug-in system for accessories.

Non-interchangeable camera and light plugs.

Image Control

Direct front access to most relevant image functions.

Advanced functions accessible via a user-friendly menu.

Stand-by Mode

Ready at any time for immediate operation.

All accessories are automatically switched on using one button.

# Technical Specifications

| High resolution CCD Camera and internal LED                                                                                                                                                                                                                                                                                                                                                                                                                                                                                                                                                                                                                                                                                                                                                                                                                                                                                                                                                                                                                                                                                                                                                                                                                                                                                                                                                                                                                                                                                                                                                                                                                                                                                                                                                                                                                                                                                                                                                                                                                                                                                    | ControlUnit                                                 | VisionHandle                                           |
|--------------------------------------------------------------------------------------------------------------------------------------------------------------------------------------------------------------------------------------------------------------------------------------------------------------------------------------------------------------------------------------------------------------------------------------------------------------------------------------------------------------------------------------------------------------------------------------------------------------------------------------------------------------------------------------------------------------------------------------------------------------------------------------------------------------------------------------------------------------------------------------------------------------------------------------------------------------------------------------------------------------------------------------------------------------------------------------------------------------------------------------------------------------------------------------------------------------------------------------------------------------------------------------------------------------------------------------------------------------------------------------------------------------------------------------------------------------------------------------------------------------------------------------------------------------------------------------------------------------------------------------------------------------------------------------------------------------------------------------------------------------------------------------------------------------------------------------------------------------------------------------------------------------------------------------------------------------------------------------------------------------------------------------------------------------------------------------------------------------------------------|-------------------------------------------------------------|--------------------------------------------------------|
| Power supply 100-240V AC   50-60Hz                                                                                                                                                                                                                                                                                                                                                                                                                                                                                                                                                                                                                                                                                                                                                                                                                                                                                                                                                                                                                                                                                                                                                                                                                                                                                                                                                                                                                                                                                                                                                                                                                                                                                                                                                                                                                                                                                                                                                                                                                                                                                             | General                                                     |                                                        |
| Power consumption max 45W  Keypad with 14 buttons  3.9kg   (WxDxH) 320 x 250 x 85mm closed / 290mm open  LaryngoBlade  One-piece medical stainless steel  Rod lens optics and fibre optics  Infantl/lew mount for VisionHandle  Mac Style 1: 57g   working length 72mm  Miller Style 0: 45g   working length 52mm  Miller Style 0: 45g   working length 44mm  Control Functions  Light: +/- Intensity regulation, separate light On/Off  Image: +/- Brightness regulation, White Balance, WinUp/Down  Menu for advanced image control functions  1-Touch save to USB  Input and Output Ports  Light socket  Camera socket  1 USB output  2 S-Video outputs  EndoTV Coupler  Fits to all DIN 58105 eyepieces   2-pin lock mechanisn  85g   (Ø x L) 45.5 x 42.5mm  EndoLight Source  High-power LED light  Fits to all ACM light connectors with Wolf adapter  LED white light for transillumination  150g   Head (Ø x L) 11.5 x 40.1mm   Cable 3m                                                                                                                                                                                                                                                                                                                                                                                                                                                                                                                                                                                                                                                                                                                                                                                                                                                                                                                                                                                                                                                                                                                                                                               | Power supply 100-240V AC   50-60Hz                          |                                                        |
| LaryngoBlade                                                                                                                                                                                                                                                                                                                                                                                                                                                                                                                                                                                                                                                                                                                                                                                                                                                                                                                                                                                                                                                                                                                                                                                                                                                                                                                                                                                                                                                                                                                                                                                                                                                                                                                                                                                                                                                                                                                                                                                                                                                                                                                   |                                                             |                                                        |
| LaryngoBlade   One-piece medical stainless steel                                                                                                                                                                                                                                                                                                                                                                                                                                                                                                                                                                                                                                                                                                                                                                                                                                                                                                                                                                                                                                                                                                                                                                                                                                                                                                                                                                                                                                                                                                                                                                                                                                                                                                                                                                                                                                                                                                                                                                                                                                                                               |                                                             |                                                        |
| One-piece medical stainless steel  Rod lens optics and fibre optics  Type: SVGA TFT LCD  Diagonal screen size 12.1" (307.5mm)  Pixel format (H x V) 800 x 600px  Miller Style 0: 45g   working length 72mm  Miller Style 0: 45g   working length 52mm  Miller Style 0: 43g   working length 44mm  Control Functions  Light: +/- Intensity regulation, separate light On/Off  EndoCamera Head  High resolution CCD Camera  C-Mount for EndoTV Coupler  330g   Head: (Ø x L) 35.6 x 88mm   Cable 3m  Input and Output Ports  EndoTV Coupler  1 Camera socket  Focus ring   f=23  1 Camera socket  1 USB output  2 S-Video outputs  EndoLight Source  WeinFinder  90° lateral light output  Fits to all ACM light connectors with Wolf adapter  150g   Head (Ø x L) 11.5 x 40.1mm   Cable 3m                                                                                                                                                                                                                                                                                                                                                                                                                                                                                                                                                                                                                                                                                                                                                                                                                                                                                                                                                                                                                                                                                                                                                                                                                                                                                                                                      |                                                             | LarvngoBlade                                           |
| Rod lens optics and fibre optics                                                                                                                                                                                                                                                                                                                                                                                                                                                                                                                                                                                                                                                                                                                                                                                                                                                                                                                                                                                                                                                                                                                                                                                                                                                                                                                                                                                                                                                                                                                                                                                                                                                                                                                                                                                                                                                                                                                                                                                                                                                                                               | 7, , , , , , , , , , , , , , , , , , ,                      | _                                                      |
| Type: SVGA TFT LCD  Diagonal screen size 12.1* (307.5mm)  Pixel format (H x V) 800 x 600px  • Miller Style 0: 45g   working length 72mm • Miller Style 0: 45g   working length 52mm • Miller Style 0: 43g   working length 44mm   Control Functions  Light: +/- Intensity regulation, separate light On/Off  Image: +/- Brightness regulation, White Balance, WinUp/Down  Menu for advanced image control functions  1-Touch save to USB  Thought and Output Ports  Light socket  1 Light socket  1 Camera socket  1 USB output  2 S-Video outputs  EndoLight Source  High-power LED light  Fits to all ACM light connectors with Wolf adapter  HED white light for transillumination  Infant/view mount for VisionHandle  • Mac Style 1: 57g   working length 72mm • Miller Style 0: 45g   working length 52mm • Miller Style 0: 45g   working length 44mm   Channel Style 1: 57g   working length 52mm • Miller Style 0: 45g   working length 52mm • Miller Style 0: 45g   working length 52mm • Miller Style 0: 45g   working length 52mm • Miller Style 0: 43g   working length 52mm • Miller Style 0: 43g   worki | Display                                                     |                                                        |
| Diagonal screen size 12.1" (307.5mm)  Pixel format (H x V) 800 x 600px  • Miller Style 0: 45g   working length 52mm • Miller Style 00: 43g   working length 44mm  Control Functions  Light: +/- Intensity regulation, separate light On/Off  Image: +/- Brightness regulation, White Balance, WinUp/Down  Menu for advanced image control functions  1-Touch save to USB  Input and Output Ports  Light socket  1 Camera socket  1 Camera socket  1 USB output  2 S-Video outputs  Fits to all DIN 58105 eyepieces   2-pin lock mechanism  85g   (Ø x L) 45.5 x 42.5mm  Fits to all ACM light connectors with Wolf adapter  High-power LED light  Fits to all ACM light connectors with Wolf adapter  LED white light for transillumination  150g   Head (Ø x L) 11.5 x 40.1mm   Cable 3m                                                                                                                                                                                                                                                                                                                                                                                                                                                                                                                                                                                                                                                                                                                                                                                                                                                                                                                                                                                                                                                                                                                                                                                                                                                                                                                                      |                                                             |                                                        |
| Pixel format (H x V) 800 x 600px  • Miller Style 0: 45g   working length 52mm • Miller Style 00: 43g   working length 44mm  Control Functions  Light: +/- Intensity regulation, separate light On/Off  Image: +/- Brightness regulation, White Balance, WinUp/Down  Menu for advanced image control functions  1-Touch save to USB  Input and Output Ports  I Light socket  Focus ring   f=23  1 Camera socket  1 USB output  2 S-Video outputs  EndoLight Source  WeinFinder  90° lateral light output  LED white light for transillumination  • Miller Style 0: 45g   working length 44mm  • Miller Style 0: 45g   working length 42mm  • Miller Style 0: 45g   working length 44mm  • Miller Style 0: 45g   working length 52mm  • Miller Style 0: 45g   working length 44mm  • Miller Style 0: 45g   working length 42mm  • Miller Style 0: 45g   working length 42mm  • Menu for a deal state of the |                                                             | Mac Style 1: 57g   working lenght 72mm                 |
| Miller Style 00: 43g   working length 44mm  Control Functions  Light: +/- Intensity regulation, separate light On/Off  Image: +/- Brightness regulation, White Balance, WinUp/Down  Menu for advanced image control functions  1-Touch save to USB  C-Mount for EndoTV Coupler  330g   Head: (ØxL) 35.6 x 88mm   Cable 3m  Input and Output Ports  EndoTV Coupler  1 Light socket  Focus ring   f=23  1 Camera socket  Fits to all DIN 58105 eyepieces   2-pin lock mechanism  1 USB output  2 S-Video outputs  EndoLight Source  High-power LED light  Po° lateral light output  Fits to all ACM light connectors with Wolf adapter  LED white light for transillumination  1 50g   Head (ØxL) 11.5 x 40.1mm   Cable 3m                                                                                                                                                                                                                                                                                                                                                                                                                                                                                                                                                                                                                                                                                                                                                                                                                                                                                                                                                                                                                                                                                                                                                                                                                                                                                                                                                                                                       | Pixel format (H x V) 800 x 600px                            |                                                        |
| Control Functions  Light: +/- Intensity regulation, separate light On/Off  Image: +/- Brightness regulation, White Balance, WinUp/Down  Menu for advanced image control functions  1-Touch save to USB  330g   Head: (Ø x L) 35.6 x 88mm   Cable 3m  Input and Output Ports  EndoTV Coupler  1 Light socket  Focus ring   f=23  1 Camera socket  Fits to all DIN 58105 eyepieces   2-pin lock mechanism  1 USB output  2 S-Video outputs  EndoLight Source  High-power LED light  Fits to all ACM light connectors with Wolf adapter  LED white light for transillumination  150g   Head (Ø x L) 11.5 x 40.1mm   Cable 3m                                                                                                                                                                                                                                                                                                                                                                                                                                                                                                                                                                                                                                                                                                                                                                                                                                                                                                                                                                                                                                                                                                                                                                                                                                                                                                                                                                                                                                                                                                      |                                                             |                                                        |
| High resolution CCD Camera                                                                                                                                                                                                                                                                                                                                                                                                                                                                                                                                                                                                                                                                                                                                                                                                                                                                                                                                                                                                                                                                                                                                                                                                                                                                                                                                                                                                                                                                                                                                                                                                                                                                                                                                                                                                                                                                                                                                                                                                                                                                                                     | Control Functions                                           |                                                        |
| High resolution CCD Camera                                                                                                                                                                                                                                                                                                                                                                                                                                                                                                                                                                                                                                                                                                                                                                                                                                                                                                                                                                                                                                                                                                                                                                                                                                                                                                                                                                                                                                                                                                                                                                                                                                                                                                                                                                                                                                                                                                                                                                                                                                                                                                     | Light: +/- Intensity regulation, separate light On/Off      | EndoCamera Head                                        |
| 1-Touch save to USB    Save to USB   Save to USB   Save to USB   Save to USB                                                                                                                                                                                                                                                                                                                                                                                                                                                                                                                                                                                                                                                                                                                                                                                                                                                                                                                                                                                                                                                                                                                                                                                                                                                                                                                                                                                                                                                                                                                                                                                                                                                                                                                                                                                                                                                                                                                                                                                                                                                   | Image: +/- Brightness regulation, White Balance, WinUp/Down | High resolution CCD Camera                             |
| Input and Output Ports  1 Light socket  1 Camera socket  1 USB output  2 S-Video outputs  EndoTV Coupler  Focus ring   f=23  Fits to all DIN 58105 eyepieces   2-pin lock mechanism  85g   (Ø x L) 45.5 x 42.5mm  EndoLight Source  High-power LED light  90° lateral light output  Fits to all ACM light connectors with Wolf adapter  LED white light for transillumination  150g   Head (Ø x L) 11.5 x 40.1mm   Cable 3m                                                                                                                                                                                                                                                                                                                                                                                                                                                                                                                                                                                                                                                                                                                                                                                                                                                                                                                                                                                                                                                                                                                                                                                                                                                                                                                                                                                                                                                                                                                                                                                                                                                                                                    | Menu for advanced image control functions                   | C-Mount for EndoTV Coupler                             |
| Focus ring   f=23  1 Camera socket Fits to all DIN 58105 eyepieces   2-pin lock mechanism  1 USB output Servideo outputs  EndoLight Source  High-power LED light  Fits to all ACM light connectors with Wolf adapter  LED white light for transillumination  Focus ring   f=23  Fits to all DIN 58105 eyepieces   2-pin lock mechanism  85g   (Ø x L) 45.5 x 42.5mm  Fits to all ACM light Source  High-power LED light  Fits to all ACM light connectors with Wolf adapter  150g   Head (Ø x L) 11.5 x 40.1mm   Cable 3m                                                                                                                                                                                                                                                                                                                                                                                                                                                                                                                                                                                                                                                                                                                                                                                                                                                                                                                                                                                                                                                                                                                                                                                                                                                                                                                                                                                                                                                                                                                                                                                                      | 1-Touch save to USB                                         | - 330g   Head: (Ø x L) 35.6 x 88mm   Cable 3m          |
| Focus ring   f=23  1 Camera socket Fits to all DIN 58105 eyepieces   2-pin lock mechanism  1 USB output Servideo outputs  EndoLight Source  High-power LED light  Fits to all ACM light connectors with Wolf adapter  LED white light for transillumination  Focus ring   f=23  Fits to all DIN 58105 eyepieces   2-pin lock mechanism  85g   (Ø x L) 45.5 x 42.5mm  Fits to all ACM light Source  High-power LED light  Fits to all ACM light connectors with Wolf adapter  150g   Head (Ø x L) 11.5 x 40.1mm   Cable 3m                                                                                                                                                                                                                                                                                                                                                                                                                                                                                                                                                                                                                                                                                                                                                                                                                                                                                                                                                                                                                                                                                                                                                                                                                                                                                                                                                                                                                                                                                                                                                                                                      |                                                             |                                                        |
| 1 Camera socket  1 USB output  2 S-Video outputs  EndoLight Source  High-power LED light  90° lateral light output  LED white light for transillumination  Fits to all DIN 58105 eyepieces   2-pin lock mechanism  85g   (Ø x L) 45.5 x 42.5mm  EndoLight Source  High-power LED light  Fits to all ACM light connectors with Wolf adapter  150g   Head (Ø x L) 11.5 x 40.1mm   Cable 3m                                                                                                                                                                                                                                                                                                                                                                                                                                                                                                                                                                                                                                                                                                                                                                                                                                                                                                                                                                                                                                                                                                                                                                                                                                                                                                                                                                                                                                                                                                                                                                                                                                                                                                                                       | Input and Output Ports                                      | EndoTV Coupler                                         |
| 1 USB output 2 S-Video outputs  EndoLight Source  WeinFinder  90° lateral light output  LED white light for transillumination  85g   (Ø x L) 45.5 x 42.5mm  EndoLight Source  High-power LED light  Fits to all ACM light connectors with Wolf adapter  150g   Head (Ø x L) 11.5 x 40.1mm   Cable 3m                                                                                                                                                                                                                                                                                                                                                                                                                                                                                                                                                                                                                                                                                                                                                                                                                                                                                                                                                                                                                                                                                                                                                                                                                                                                                                                                                                                                                                                                                                                                                                                                                                                                                                                                                                                                                           | 1 Light socket                                              | Focus ring   f=23                                      |
| EndoLight Source  VeinFinder  High-power LED light  90° lateral light output  ED white light for transillumination  EndoLight Source  High-power LED light  Fits to all ACM light connectors with Wolf adapter  150g   Head (Ø x L) 11.5 x 40.1mm   Cable 3m                                                                                                                                                                                                                                                                                                                                                                                                                                                                                                                                                                                                                                                                                                                                                                                                                                                                                                                                                                                                                                                                                                                                                                                                                                                                                                                                                                                                                                                                                                                                                                                                                                                                                                                                                                                                                                                                   | 1 Camera socket                                             | Fits to all DIN 58105 eyepieces   2-pin lock mechanism |
| VeinFinder       High-power LED light         90° lateral light output       Fits to all ACM light connectors with Wolf adapter         LED white light for transillumination       150g   Head (Ø x L) 11.5 x 40.1mm   Cable 3m                                                                                                                                                                                                                                                                                                                                                                                                                                                                                                                                                                                                                                                                                                                                                                                                                                                                                                                                                                                                                                                                                                                                                                                                                                                                                                                                                                                                                                                                                                                                                                                                                                                                                                                                                                                                                                                                                               | 1 USB output                                                | 85g   (Ø x L) 45.5 x 42.5mm                            |
| VeinFinder       High-power LED light         90° lateral light output       Fits to all ACM light connectors with Wolf adapter         LED white light for transillumination       150g   Head (Ø x L) 11.5 x 40.1mm   Cable 3m                                                                                                                                                                                                                                                                                                                                                                                                                                                                                                                                                                                                                                                                                                                                                                                                                                                                                                                                                                                                                                                                                                                                                                                                                                                                                                                                                                                                                                                                                                                                                                                                                                                                                                                                                                                                                                                                                               | 2 S-Video outputs                                           |                                                        |
| 90° lateral light output  ED white light for transillumination  Fits to all ACM light connectors with Wolf adapter  150g   Head (Ø x L) 11.5 x 40.1mm   Cable 3m                                                                                                                                                                                                                                                                                                                                                                                                                                                                                                                                                                                                                                                                                                                                                                                                                                                                                                                                                                                                                                                                                                                                                                                                                                                                                                                                                                                                                                                                                                                                                                                                                                                                                                                                                                                                                                                                                                                                                               |                                                             | EndoLight Source                                       |
| LED white light for transillumination 150g   Head (Ø x L) 11.5 x 40.1mm   Cable 3m                                                                                                                                                                                                                                                                                                                                                                                                                                                                                                                                                                                                                                                                                                                                                                                                                                                                                                                                                                                                                                                                                                                                                                                                                                                                                                                                                                                                                                                                                                                                                                                                                                                                                                                                                                                                                                                                                                                                                                                                                                             | VeinFinder                                                  | High-power LED light                                   |
|                                                                                                                                                                                                                                                                                                                                                                                                                                                                                                                                                                                                                                                                                                                                                                                                                                                                                                                                                                                                                                                                                                                                                                                                                                                                                                                                                                                                                                                                                                                                                                                                                                                                                                                                                                                                                                                                                                                                                                                                                                                                                                                                | 90° lateral light output                                    | Fits to all ACM light connectors with Wolf adapter     |
| 200g   Head (LxBxT) 50 x 30.6 x 50mm   Cable 3m                                                                                                                                                                                                                                                                                                                                                                                                                                                                                                                                                                                                                                                                                                                                                                                                                                                                                                                                                                                                                                                                                                                                                                                                                                                                                                                                                                                                                                                                                                                                                                                                                                                                                                                                                                                                                                                                                                                                                                                                                                                                                | LED white light for transillumination                       | 150g   Head (Ø x L) 11.5 x 40.1mm   Cable 3m           |
|                                                                                                                                                                                                                                                                                                                                                                                                                                                                                                                                                                                                                                                                                                                                                                                                                                                                                                                                                                                                                                                                                                                                                                                                                                                                                                                                                                                                                                                                                                                                                                                                                                                                                                                                                                                                                                                                                                                                                                                                                                                                                                                                | 200g   Head (LxBxT) 50 x 30.6 x 50mm   Cable 3m             |                                                        |