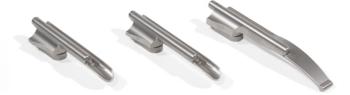

## LaryngoBlade

#### **High-refractive rod lenses**

crisp images and no image distortion

#### Fibre optics

powerful, homogeneous illumination

#### Medical steel blades out of one piece

no soldering, no welding, smooth tube insertion, easy reprocessing

#### Miller and Mac style blades 00 / 0 / 1

dedicated to neonates, proven shapes and sizes based on the original

#### Pristine endoscopic technology

autoclavable at 134° C, 2.3 bar