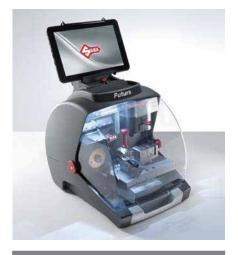

# Futura

Futura

Futura is Silca's brand new electronic key cutting machine to copy flat, laser, dimple and cruciform keys.

## Ground-breaking, Fully-automated, Portable

Futura is Silca's ground-breaking electronic key cutting machine for flat, laser, dimple and cruciform keys.

Designed and engineered to minimize size while maximizing user-friendliness, it features fully-guided key cutting procedures and compact dimensions making it the ideal tool for key cutters who want to be equipped with an affordable electronic key cutting machine and locksmiths who provide home repair and installation services and require an easy-to-carry machine.

# Space-saving and portable solution

Compact

and portable

easy to carry and suitable for small-sized shops and vans. A see-through safety shield slides within the machine body to reduce encumbrance to the minimum.