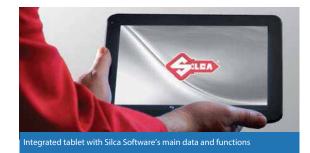

#### Innovation at the touch of a screen

A 10" touch-screen tablet integrates Silca Software's main data and functions, allowing you to search through the largest key database available on the market\* and keep it updated over time through the internet. Tablet support is tilting and adjustable in height.

#### Exclusive remote support

Silca remains by your side in your everyday work. Our technical assistance staff worldwide will provide you

Futura - Plus

Integrated

tablet

keys.

Keep the entire Silca database and key cutting expertise at hand. Futura's compact dimensions, reduced weight and ergonomic grip make it