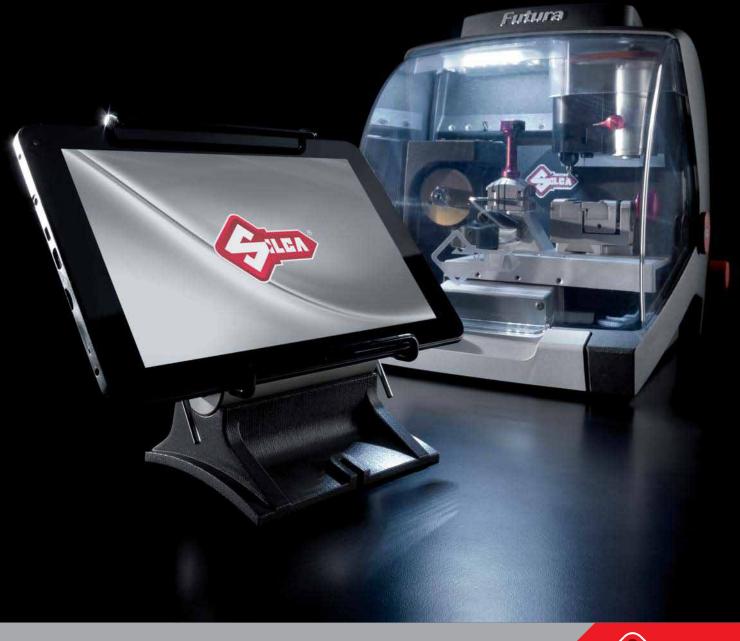

# Futura

Futura

Futura is Silca's brand new electronic key cutting machine to copy flat, laser, dimple and cruciform keys.

## Ground-breaking, Fully-automated, Portable

Futura is Silca's ground-breaking electronic key cutting machine for flat, laser, dimple and cruciform keys.

Designed and engineered to minimize size while maximizing user-friendliness, it features fully-guided key cutting procedures and compact dimensions making it the ideal tool for key cutters who want to be equipped with an affordable electronic key cutting machine and locksmiths who provide home repair and installation services and require an easy-to-carry machine.

#### Practical and user-friendly

Futura makes your job easier. The machine movements on 3 axes are entirely automated, while the tablet-integrated software guides you step-by-step in all key cutting operations. Led lighting of the working area changes color according to the machine's status for an immediate process control.

#### Innovation at the touch of a screen

A 10" touch-screen tablet integrates Silca Software's main data and functions, allowing you to search through the largest key database available on the market\* and keep it updated over time through the internet. Tablet support is tilting and adjustable in height.