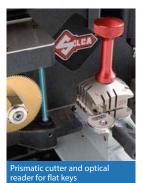

#### Optimized double function cutting process

Thanks to the optical reader, copy by original and the resistant-to-wear prismatic cutter, you will be able to copy any flat key, ensuring at the same time that the key copy will be exactly faithful to the original. Laser and dimple keys are decoded by electric contact. A clamp with interchangeable jaws extends the range of laser and dimple keys duplicated, while reducing the costs of optional accessories. Calibration is automatic for all types of