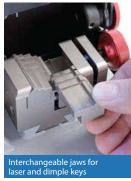

#### Optimized double function cutting process

Thanks to the optical reader, copy by original and the resistant-to-wear prismatic cutter, you will be able to copy any flat key, ensuring at the same time that the key copy will be exactly faithful to the original. Laser and dimple keys are decoded by electric contact. A clamp with interchangeable jaws extends the range of laser and dimple keys duplicated, while reducing the costs of optional accessories. Calibration is automatic for all types of