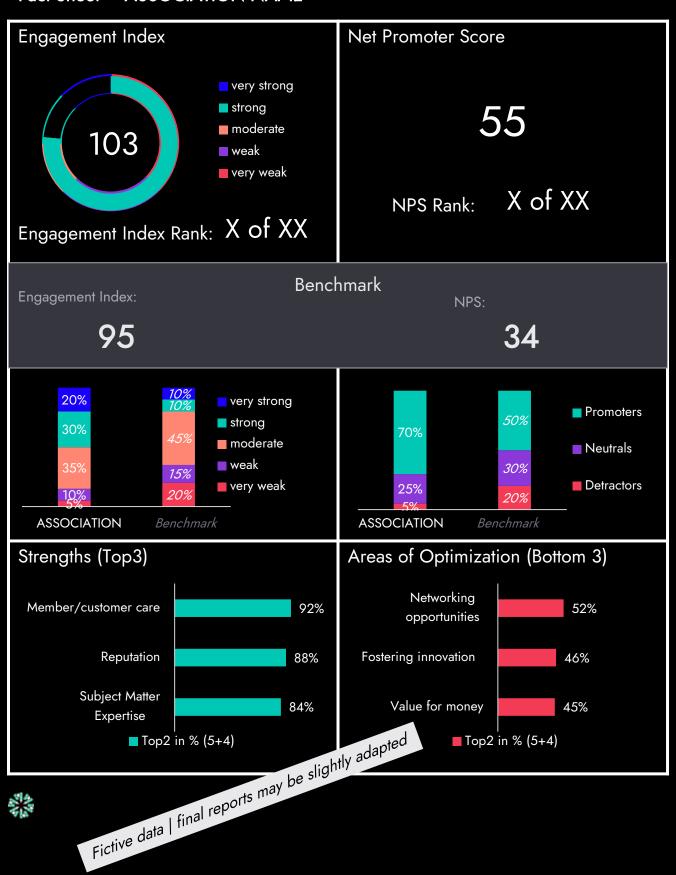

### **Engagement Index**

- 3 dimensions: overall performance, benefit & preference
- Ranges from -50 to +150

#### Net Promoter Score:

- Based on recommendation
- Definition: Detractors: 0-6, Neutrals: 7-8, Promoters: 9-10

Strengths and Areas of Optimization derived from assessment of performance criteria:

- Top 2 Shares in %: Ratings 4 or 5 on the 5-point scale: 5=excellent, 1=very poor
- Display of 3 categories with highest resp. lowest shares of Top2 responses in %