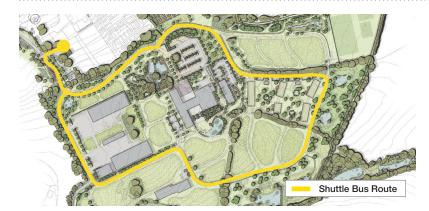

## **New Shuttle Bus Route**

An exciting change has been made to the tour. Visitors can now enjoy being driven around the full perimeter road with one of our experienced guides, enabling you to see more of the site than ever before!