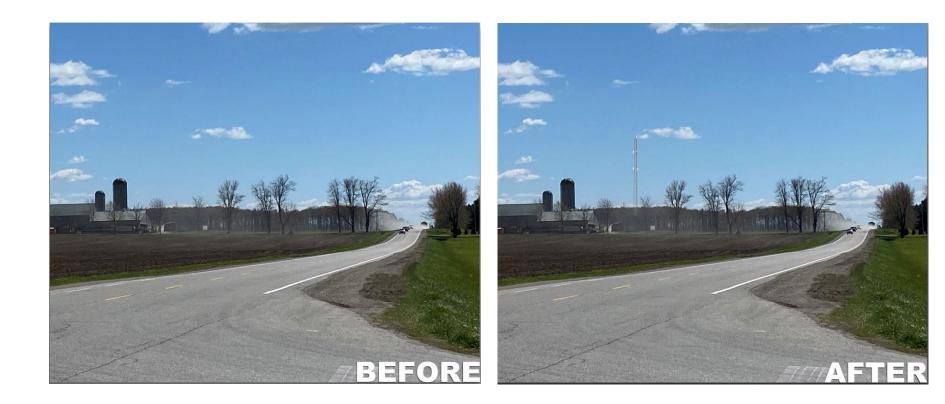

## Proposed Telecommunications Facility

### Spruce Green - ON8070

# **Consultation Summary**

#### Agenda:

- Xplornet mission statement
- Tower design and current proposed technical features/characteristics
- Site location and alternate candidates
- Visual simulations
- Public consultation summary
- Conclusion and questions



# **Xplornet Hybrid Network**





(~50% owned by Xplornet)





Facilities-based Broadband Network provides high speed Internet service across Canada

# **Elevation Profile and Site Plan**



## **Proposed Location**





### **Alternate Locations**





## **Visual Simulations**





## **Visual Simulations**





# **Consultation Summary**

As per the public consultation process prescribed by the Township of Mapleton and ISED, the below requirements have been met for this proposal:

- 1. A public notice placed in a local newspaper;
- 2. Notification packages sent to all landowners within 135 m of the tower property

No correspondence was received throughout the consultation period.

Although most tower proposals receive some level of opposition, we are pleased to advise Council and staff that no objections were brought forward in regard to the tower location, or to the proposal in general.



## Conclusion

- This proposed tower will bring improved home internet and home phone services to the community as part of our mission to make affordable, robust wireless bro