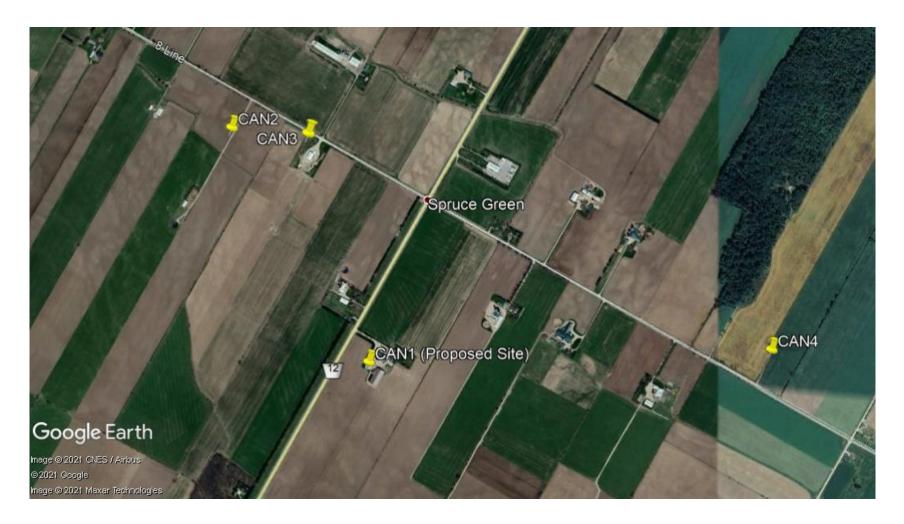

## Proposed Telecommunications Facility

### Spruce Green - ON8070

# **Consultation Summary**

#### Agenda:

- Xplornet mission statement
- Tower design and current proposed technical features/characteristics
- Site location and alternate candidates
- Visual simulations
- Public consultation summary
- Conclusion and questions



# **Xplornet Hybrid Network**





(~50% owned by Xplornet)





Facilities-based Broadband Network provides high speed Internet service across Canada

# **Elevation Profile and Site Plan**



## **Proposed Location**





### **Alternate Locations**





## **Visual Simulations**





## **Visual Simulations**





# **Consultation Summary**

As per the public consultation process prescribed by the Township of Mapleton and ISED, the below requirements have been met for this proposal:

- 1. A public notice placed in a local newspaper;
- 2. Notification packages sent to all landowners within 135 m of the tower property

No correspondence was received throughout the consultation period.

Although most tower proposals receive some level of opposition, we are pleased to advise Council and staff that no objections were brought forward in regard to the tower location, or to the proposal in general.



## Conclusion

- This proposed tower will bring improved home internet and home phone services to the community as part of our mission to make