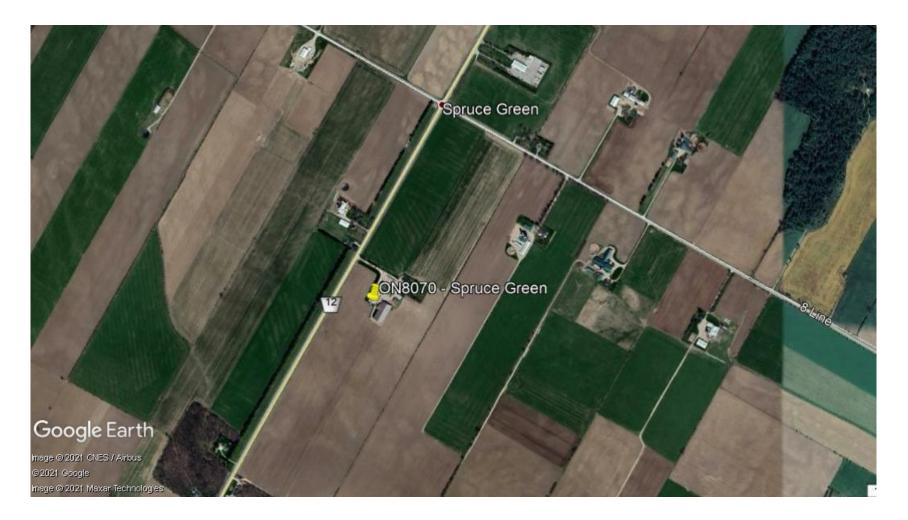

## Proposed Telecommunications Facility

### Spruce Green - ON8070

# **Consultation Summary**

#### Agenda:

- Xplornet mission statement
- Tower design and current proposed technical features/characteristics
- Site location and alternate candidates
- Visual simulations
- Public consultation summary
- Conclusion and questions



# **Xplornet Hybrid Network**





(~50% owned by Xplornet)





Facilities-based Broadband Network provides high speed Internet service across Canada

# **Elevation Profile and Site Plan**



## **Proposed Location**





### **Alternate Locations**





## **Visual Simulations**





## **Visual Simulations**





# **Consultation Summary**

As per the public consultation process prescribed by the Township of Mapleton and ISED, the below requirements have been met for this proposal:

- 1. A public notice placed in a local newspaper;
- 2. Notification packages sent to all landowners within 135 m of the tower property

No correspondence was received throughout the consultation period.

Although most tower proposals receive some level of opposition, we are pleased to advise Council and staff that no objections were brought forward in regard to the tower location, or to the proposal in general.



## Conclusion

- This proposed tower will bring improved home internet and home phone services to the communit