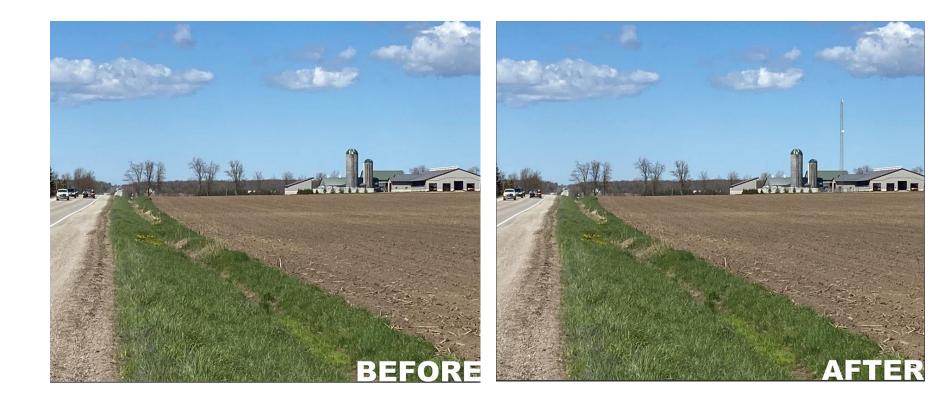

## Proposed Telecommunications Facility

### Spruce Green - ON8070

# **Consultation Summary**

#### Agenda:

- Xplornet mission statement
- Tower design and current proposed technical features/characteristics
- Site location and alternate candidates
- Visual simulations
- Public consultation summary
- Conclusion and questions



# **Xplornet Hybrid Network**





(~50% owned by Xplornet)





Facilities-based Broadband Network provides high speed Internet service across Canada

# **Elevation Profile and Site Plan**



## **Proposed Location**





### **Alternate Locations**





## **Visual Simulations**





## **Visual Simulations**





# **Consultation Summary**

As per the public consultation process prescribed by the Township of Mapleton and ISED, the below requirements have been met for this proposal:

- 1. A public notice placed in a local newspaper;
- 2. Notification packages sent to all landowners within 135 m of the tower property

No correspondence was received throughout the consultation period.

Although most tower proposals receive some level of opposition, we are pleased to advise Council and staff that no objections were brought forward in regard to the tower location, or to the proposal in general.



## Conclusion

- This proposed tower will bring improved home internet and home phone services to the community as part of our mission to make affordable, robust wireless broadband high-speed internet serv