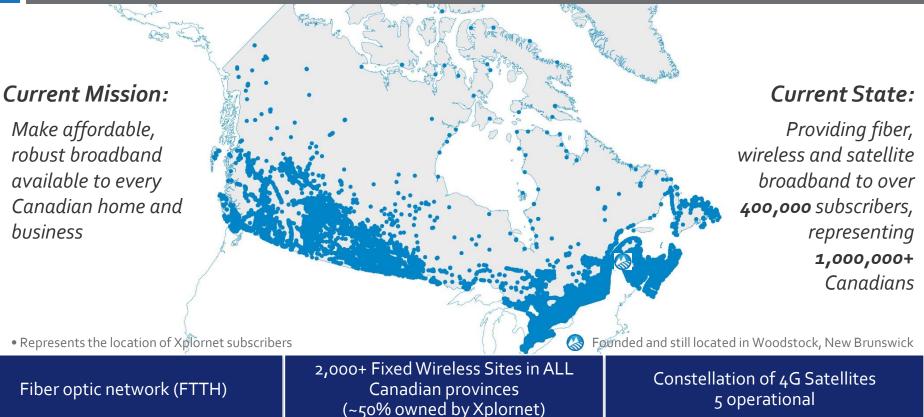

# **Xplornet Hybrid Network**

(~50% owned by Xplornet)

Facilities-based Broadband Network provides high speed Internet service across Canada