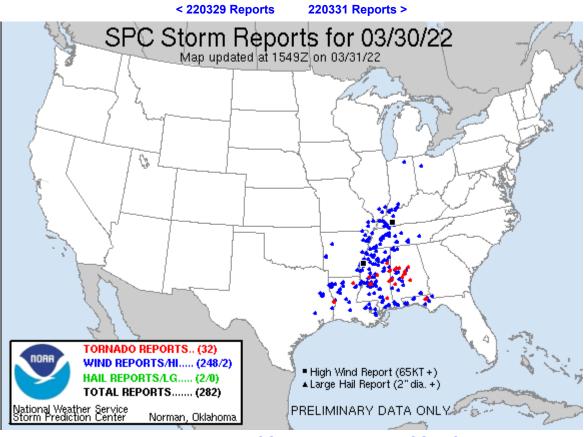

Timo

### 220330's Storm Reports (20220330 1200 UTC - 20220331 1159 UTC)



# Tornado Reports (CSV) (Raw Tornado CSV)(?)

ommonte

| lime | Location                 | County   | State | Lat Lon   | Comments                                                                                                                                                                                |
|------|--------------------------|----------|-------|-----------|-----------------------------------------------------------------------------------------------------------------------------------------------------------------------------------------|
| 1641 | 4 WSW TOLEDO<br>BEND DAM | NEWTON   | тх    | 3115 9364 | EF-1 TORNADO WITH WINDS OF 105 TO<br>110 MPH TOUCHED DOWN NEAR QUAIL<br>DRIVE AND LIFTED NEAR CLOESSNER<br>DRIVE. EMC REPORTS 10 HOMES<br>DAMAGED SEVERAL LOST ROOFS<br>A