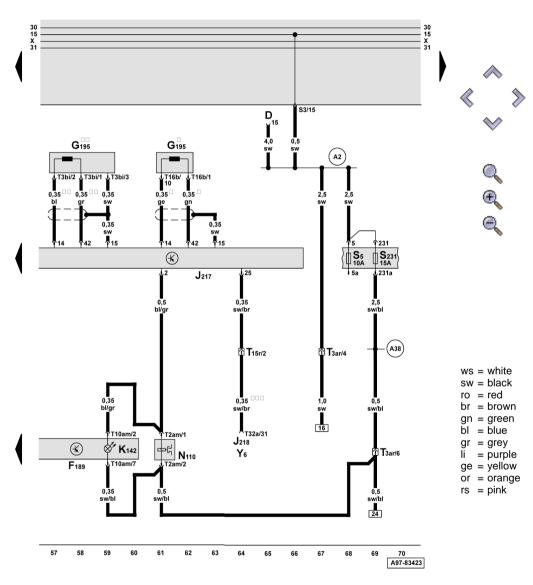

## **Current Flow Diagram**

No. 63/6

Automatic gearbox control unit, Tiptronic switch, selector lever lock solenoid, selector lever position indicator

D - Ignition/starter switch

F189 - Tiptronic switch

G195 - Gearbox output speed sender
J217 - Automatic gearbox control unit

J218 - Combi-processor in dash panel insert

(142 - Selector lever position P/N warning lamp

N110 - Selector lever lock solenoid

S5 - Fuse in fuse box

S231 - Fuse 31 in fuse box

T2am - 2-pin connector, black, on selector lever console

T3ar - 3-pin connector, blue, connector point, A pillar, right

T3bi - 3-pin connector, black, on gearbox

T10am - 10-pin connector, on selector lever console

T15r - 15-pin connector, blue, connector point, A pillar, right

T16b - 16-pin connector, on gearbox

T32a - 32-pin connector, green, on dash panel insert

Y6 - Selector lever position indicator

- Positive (+) connection (15), in dash panel wiring harness

- Positive (+) connection -2- (15a), in dash panel wiring harness

- Models with gearbox 01V and 01L, does not apply to Audi S6

\*\* - Models with gearbox 01L, applies to Audi S6 only

- Does not apply to dash panel insert with CAN bus

WI-XML Strona 7 z 7