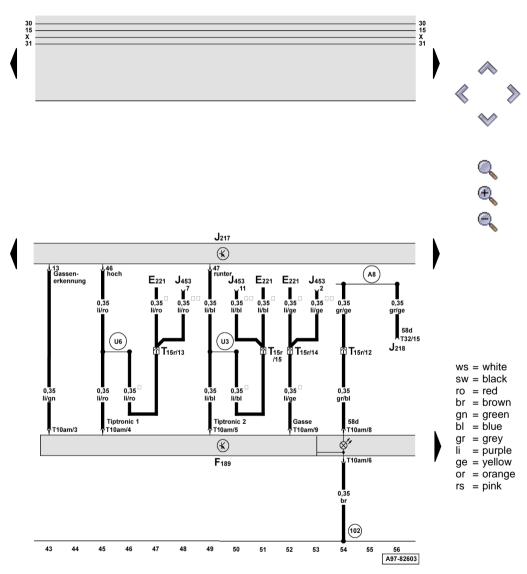

# Audi A6

## **Current Flow Diagram**

No. 63/6

Automatic gearbox control unit, Tiptronic switch, selector lever lock solenoid, selector lever position indicator

D - Ignition/starter switch

F189 - Tiptronic switch

G195 - Gearbox output speed sender
J217 - Automatic gearbox control unit

J218 - Combi-processor in dash panel insert

(142 - Selector lever position P/N warning lamp

N110 - Selector lever lock solenoid

S5 - Fuse in fuse box

S231 - Fuse 31 in fuse box

T2am - 2-pin connector, black, on selector lever console

T3ar - 3-pin connector, blue, connector point, A pillar, right

T3bi - 3-pin connector, black, on gearbox

T10am - 10-pin connector, on selector lever console

T15r - 15-pin connector, blue, connector point, A pillar, right

T16b - 16-pin connector, on gearbox

T32a - 32-pin connector, green, on dash panel insert

Y6 - Selector lever position indicator

- Positive (+) connection (15), in dash panel wiring harness

- Positive (+) connection -2- (15a), in dash panel wiring harness

- Models with gearbox 01V and 01L, does not apply to Audi S6

\*\* - Models with gearbox 01L, applies to Audi S6 only

- Does not apply to dash panel insert with CAN bus

WI-XML Strona 7 z 7