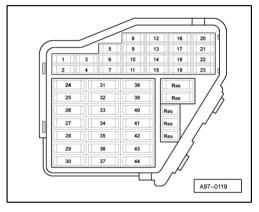

#### Fuse box

From fuse number 23 upwards the fuses in the fuse box are designated as 223 etc. in the Current Flow Diagram.

#### 13-point relay carrier

Position of relays:

4 - Starter inhibitor relay (J207)

Fuse colours:

30 A - green

25 A - white

20 A - yellow

15 A - blue

10 A - red

WI-XML Strona 2 z 7