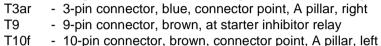

T3ar - 3-pin connector, blue, connector point, A pillar, right

T3bi - 3-pin connector, black, on gearbox

T10am - 10-pin connector, on selector lever console

T15r - 15-pin connector, blue, connector point, A pillar, right

Reversing light, starter inhibitor relay

- Ignition/starter switch

- Reversing light bulb, right

- Starter inhibitor relay - Reversing light bulb, left

- Starter

T10m - 10-pin connector, blue, connector point, electronics box, plenum chamber