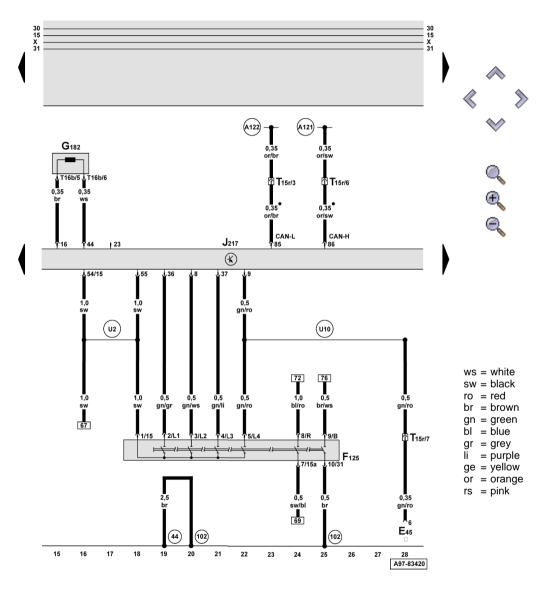

## Audi A6

## **Current Flow Diagram**

## No. 63/4

WI-XML Strona 5 z 7

Audi A6 No. 63/5 **Current Flow Diagram** 

Automatic gearbox control unit, Tiptronic switch

- Operating unit in steering wheel

F189 - Tiptronic switch

102

J217 - Automatic gearbox control unit

- Combi-processor in dash panel insert

J453 - Multi-function steering wheel control unit

T10am - 10-pin connector, on selector lever console

T15r - 15-pin connector, blue, connector point, A pillar, right

T32 - 32-pin connector, blue, on dash panel insert

- Earth connection, in gearbox wiring harness

- Positive (+) connection (58d), in dash panel wiring harness Α8

(display illumination)

- Connection -1-, in automatic gearbox wiring harness U3

- Connection -2-, in automatic gearbox wiring harness U6

- Tiptronic steering wheel

\*\* - Multi-function steering wheel with Tiptronic WI-XML Strona 6 z 7