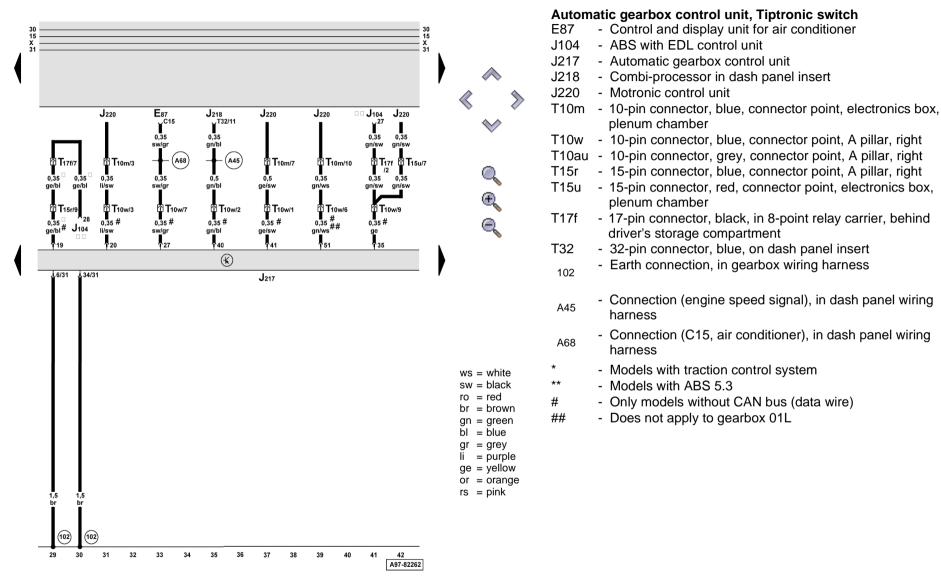

## No. 63/4

WI-XML Strona 5 z 7

Audi A6 No. 63/5 **Current Flow Diagram** 

Automatic gearbox control unit, Tiptronic switch

- Operating unit in steering wheel

F189 - Tiptronic switch

102

J217 - Automatic gearbox control unit

- Combi-processor in dash panel insert

J453 - Multi-function steering wheel control unit

T10am - 10-pin connector, on selector lever console

T15r - 15-pin connector, blue, connector point, A pillar, right

T32 - 32-pin connector, blue, on dash panel insert

- Earth connection, in gearbox wiring harness

- Positive (+) connection (58d), in dash panel wiring harness Α8

(display illumination)

- Connection -1-, in automatic gearbox wiring harness U3

- Connection -2-, in automatic gearbox wiring harness U6

- Tiptronic steering wheel

\*\* - Multi-function steering wheel with Tiptronic WI-XML Strona 6 z 7