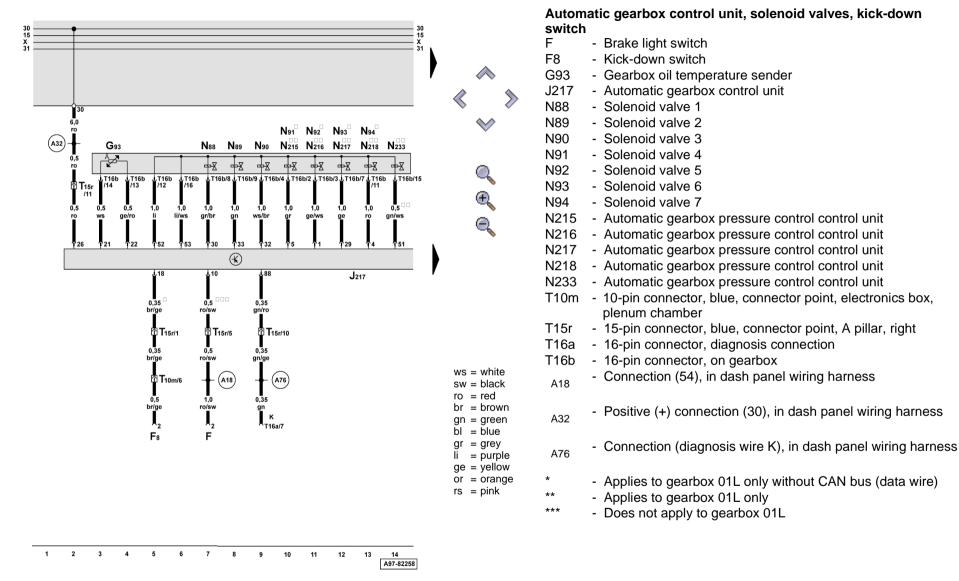

#### Automatic gearbox control unit, multi-function switch

E45 - Cruise control system switch

F125 - Multi-function switch

G182 - Gearbox input speed sender

J217 - Automatic gearbox control unit

T15r - 15-pin connector, blue, connector point, A pillar, right

T16b - 16-pin connector, on gearbox

- Earth point, lower part of left A pillar

- Earth connection, in gearbox wiring harness

 $_{\rm A121}$   $\,$  - Connection (high bus), in dash panel wiring harness

 $_{\rm A122}$   $\,$  - Connection (low bus), in dash panel wiring harness

- Connection -1- (15), in automatic gearbox wiring harness

- Connection (cruise control system), in automatic gearbox control unit

- CAN bus (data wire)

- Models with cruise control system

WI-XML Strona 4 z 7