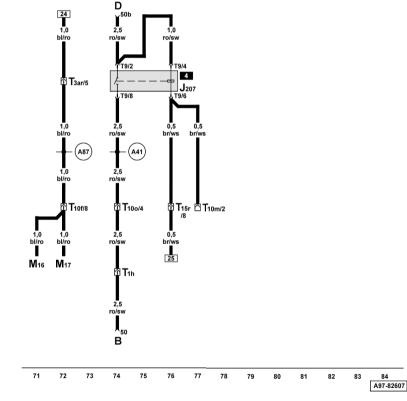

## **Current Flow Diagram**

No. 63/7

D

J207

M16 M17

T1h

T3ar

Т9

Reversing light, starter inhibitor relay

- Ignition/starter switch

- Reversing light bulb, right

- Starter inhibitor relay - Reversing light bulb, left

- Starter

T10m - 10-pin connector, blue, connector point, electronics box, plenum chamber

- Single connector, black, in engine compartment, right

T10o - 10-pin connector, brown, connector point, electronics box, plenum chamber

- 15-pin connector, blue, connector point, A pillar, right

- Positive (+) connection (50), in dash panel wiring harness

- Connection (RL), in dash panel wiring harness

ws = white sw = black ro = redbr = browngn = greenbl = bluegr = grey li = purple ge = yellow or = orange rs = pink