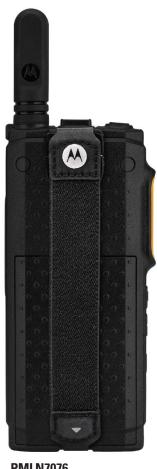

**PMLN7190** Carry Holder/Holster with Swivel Belt Clip

**PMLN7076**Flexible Hand Strap