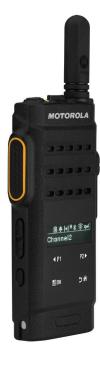

The MOTOTRBO SL2600 portable two-way radio. Perfectly suited for business.

THE MOTOTRBO SL2600 PORTABLE TWO-WAY RADIO USES A VIRTUAL KEYPAD AND DISPLAY FOR DEVICE CONTROL AND STATUS MESSAGES, LIGHTING UP WHEN YOU NEED IT AND GOING DARK WHEN YOU DON'T.

It simulates the feel and responsiveness of a physical keypad, allowing you to customize the buttons to vibrate, sound a tone, or stay silent. And its two-line OLED display gives you important information at a glance, including battery life, signal strength, current channel, and scrolling messages.