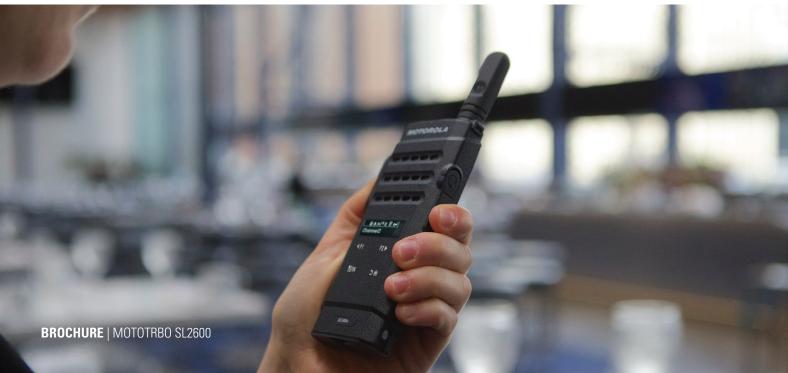

# INSTANT COMMUNICATION, PROFESSIONAL STYLE.

MOTOTRBO™SL2600 PORTABLE TWO-WAY RADIO

# MOTOTRBO SL2600 PORTABLE TWO-WAY RADIO PERFECTLY SUITED FOR BUSINESS

YOUR BUSINESS RELIES ON INSTANT
COMMUNICATION TO PROVIDE EXCEPTIONAL
SERVICE. BUT YOU WANT A DEVICE THAT PROJECTS
A SOPHISTICATED PROFESSIONAL IMAGE, NOT A
BULKY ONE THAT GETS IN THE WAY.