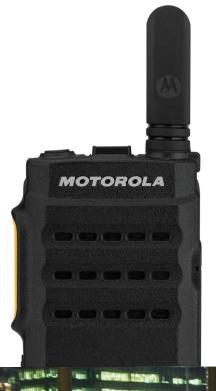

SLIM, LIGHTWEIGHT, AND SOPHISTICATED, THE MOTOTRBO SL2600 PORTABLE TWO-WAY RADIO GIVES YOU INSTANT COMMUNICATION -WITHOUT THE BULKY LOOK AND FEEL OF A TRADITIONAL RADIO.

At just 23 mm, 0.9", it fits easily in your hand, or discreetly in a suit jacket or pants pocket. At only 190g, 6.7 oz, you can move freely and comfortably without being weighed down. Sleek and attractive, the SL2600 blends with business attire and enhances your professional look.

#### **KEY BENEFITS**

- Beautifully designed
- Virtual keypad and display
- Bluetooth® connectivity
- Integrated Wi-Fi®
- Systems capable

Slim and lightweight, the MOTOTRBO SL2600 portable two-way radio provides instant communication in a stylish and discreet design. It blends seamlessly with professional attire, allowing you to move freely. At the same time, it's durable and built to last.