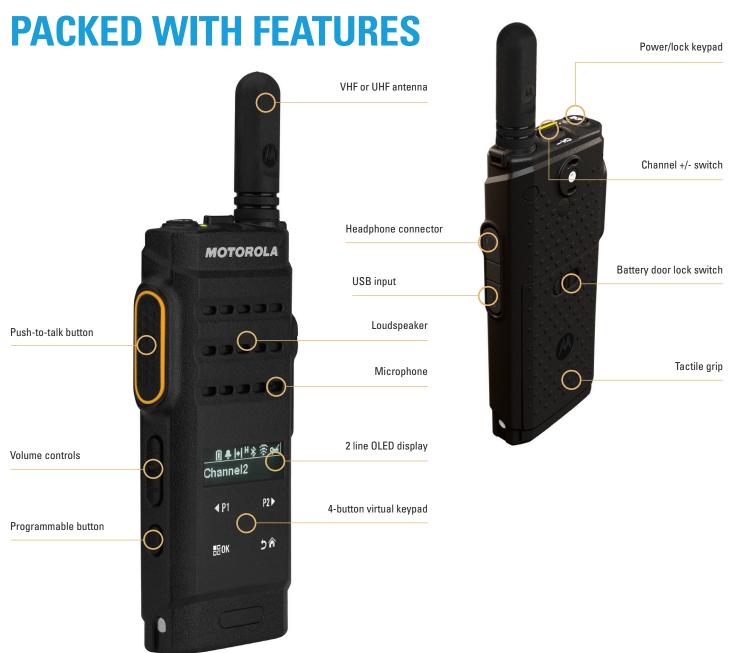

The MOTOTRBO SL2600 portable two-way radio. Perfectly suited for business.

THE MOTOTRBO SL2600 PORTABLE TWO-WAY RADIO USES A VIRTUAL KEYPAD AND DISPLAY FOR DEVICE CONTROL AND STATUS MESSAGES, LIGHTING UP WHEN YOU NEED IT AND GOING DARK WHEN YOU DON'T.

It simulates the feel and responsiveness of a physical keypad, allowing you to customize the buttons to vibrate, sound a tone, or stay silent. And its two-line OLED display gives you important information at a glance, including battery life, signal strength, current channel, and scrolling messages.

SLIM, LIGHTWEIGHT, AND SOPHISTICATED, THE MOTOTRBO SL2600 PORTABLE TWO-WAY RADIO GIVES YOU INSTANT COMMUNICATION -WITHOUT THE BULKY LOOK AND FEEL OF A TRADITIONAL RADIO.

At just 23 mm, 0.9", it fits easily in your hand, or discreetly in a suit jacket or pants pocket. At only 190g, 6.7 oz, you can move freely and comfortably without being weighed down. Sleek and attractive, the SL2600 blends with business attire and enhances your professional look.