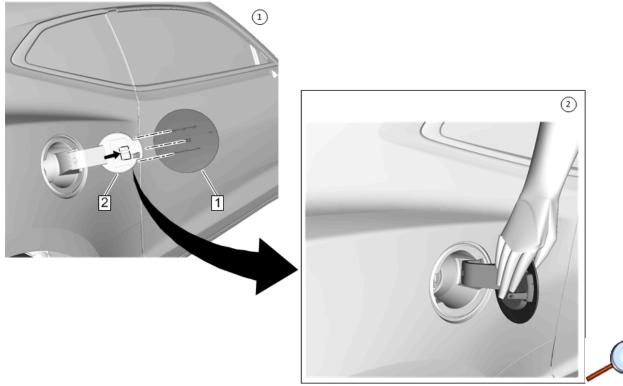

Procedure

- 1. Position the fuel tank filler door to the full open position. Using light outward sliding pressure on the fuel door, lift up and release the retainer tab on the back side of the fuel door from the hinge.
- 2. Slide door off.

3. Position accessory door (1) along door hinge (2) using same sliding motion to re-install the door onto the hinge. Pressure may need to be applied to engage the door tabs to the hinge tabs before sliding the door to its final install position.