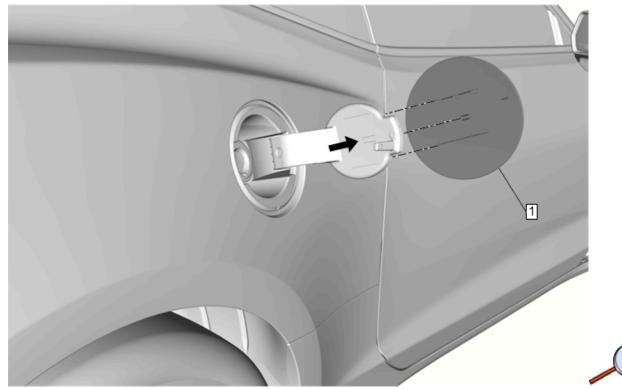

Procedure

- 1. Position the fuel tank filler door to the full open position. Using light outward sliding pressure on the fuel door, lift up and release the retainer tab on the back side of the fuel door from the hinge.
- 2. Slide door off.

3. Position accessory door (1) along door hinge (2) using same sliding motion to re-install the door onto the hinge. Pressure may need to be applied to engage the door tabs to the hinge tabs before sliding the door to its final install position.