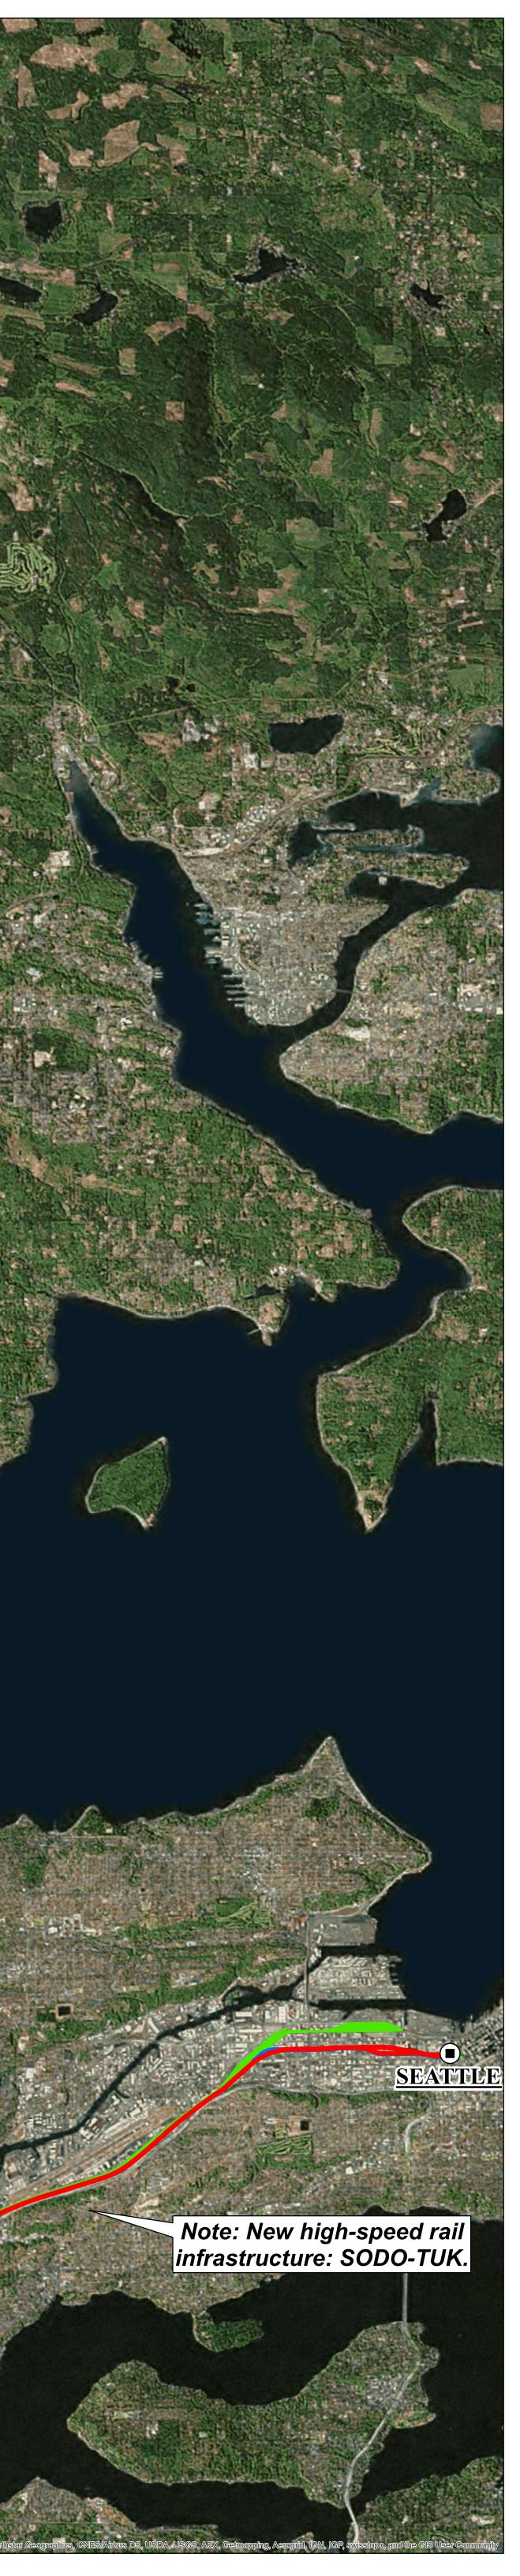

## LEGEND

Future HSR Overtake Track Tunnel Alternative Alignment Passenger-Dedicated Tracks Freight-Dedicated Line ----- Stampede Pass Lline New Rail Yard Rail Yard, Decommissioned Existing Rail Area

Note: BNSF-UPRR triple-track freight corridor.

> (∎) **O** <u>Kent</u> TUKWILA