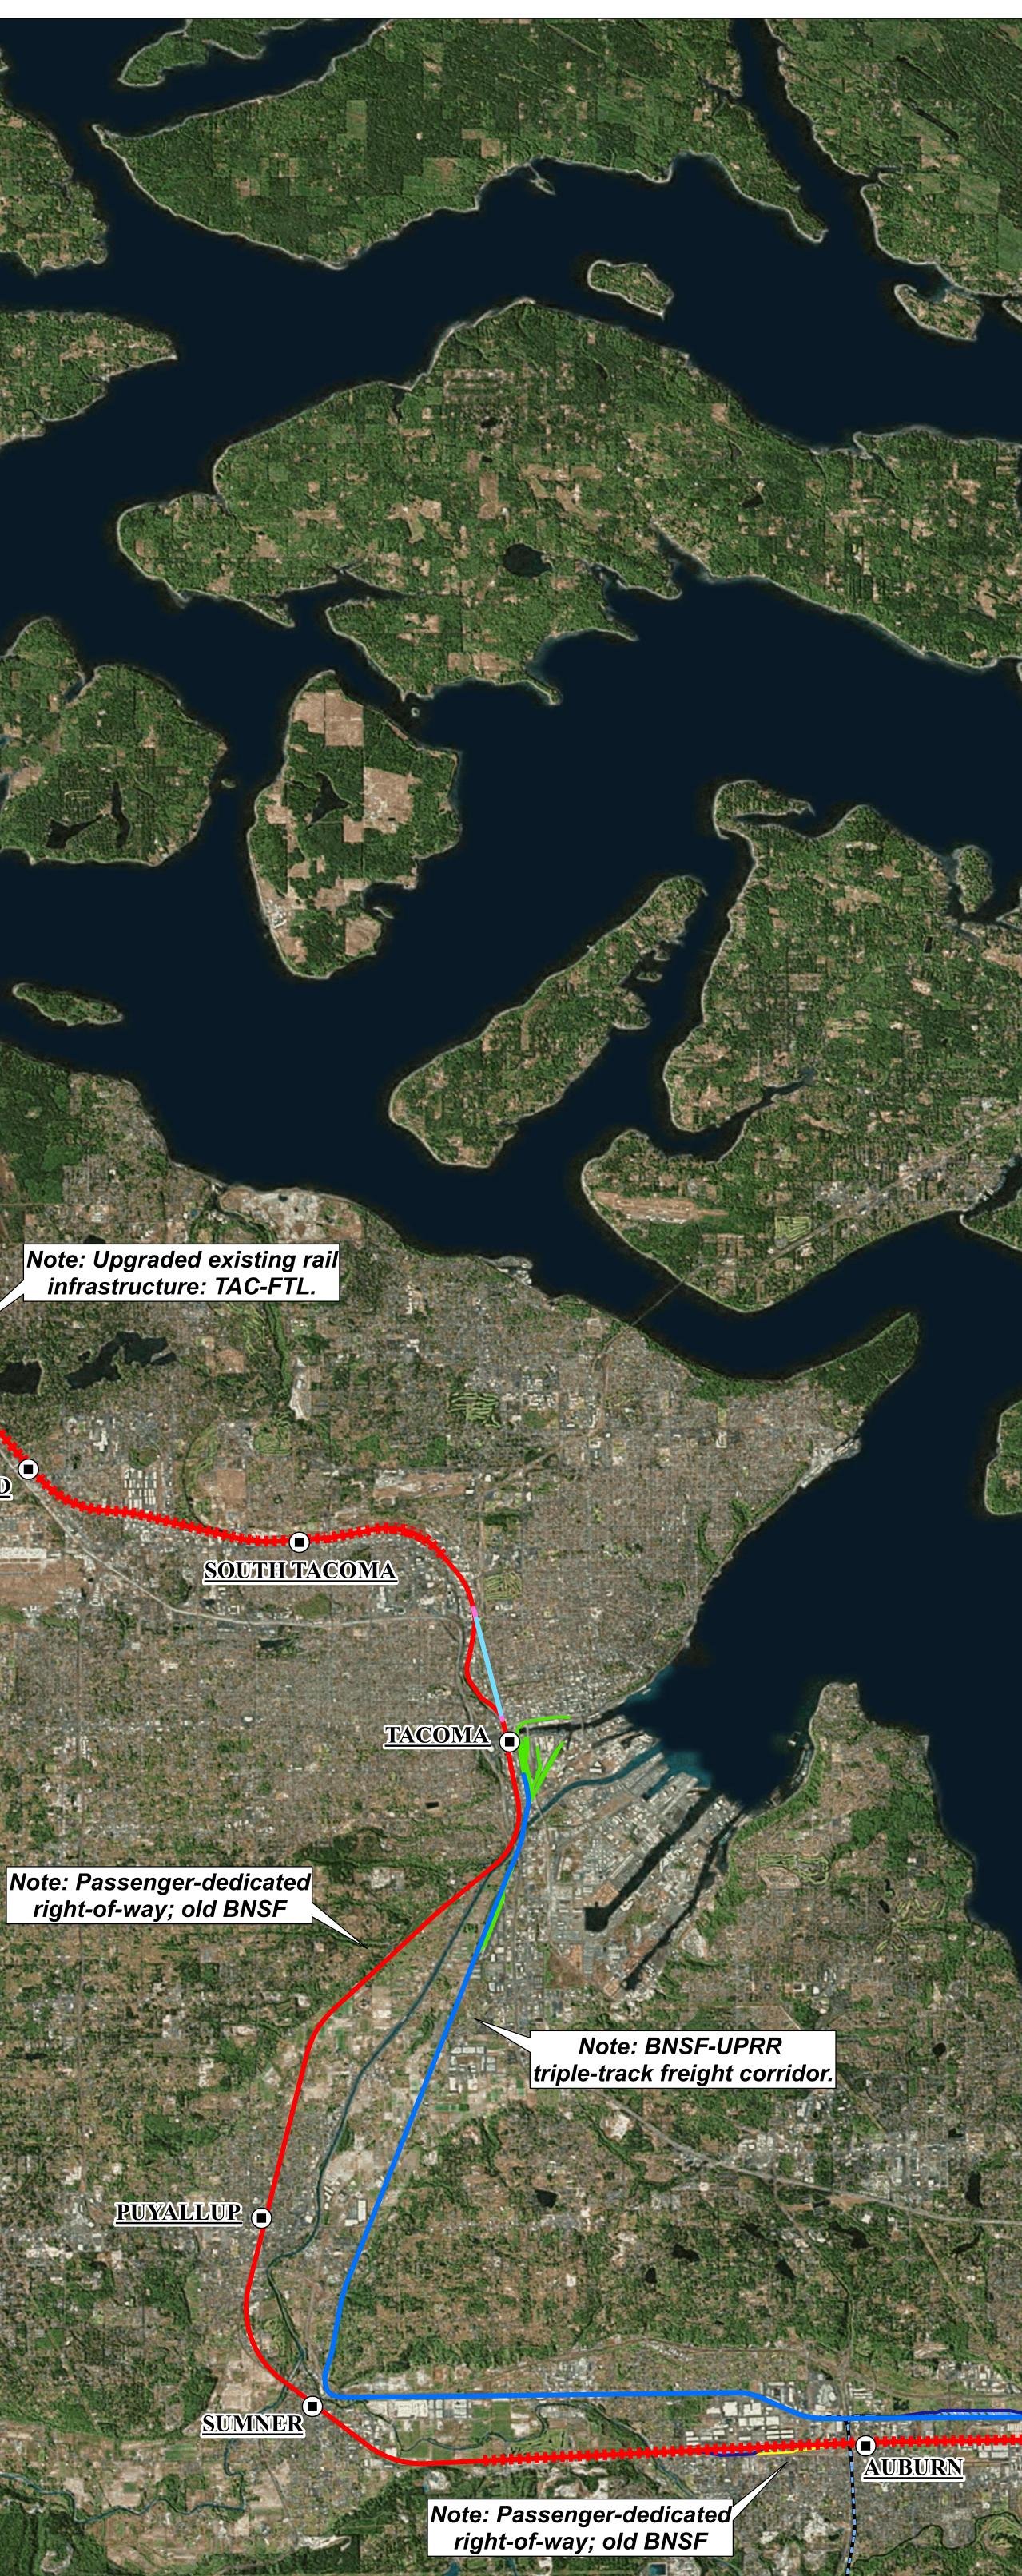

## LEGEND

Future HSR Overtake Track Tunnel Alternative Alignment Passenger-Dedicated Tracks Freight-Dedicated Line ----- Stampede Pass Lline New Rail Yard Rail Yard, Decommissioned Existing Rail Area

Note: BNSF-UPRR triple-track freight corridor.