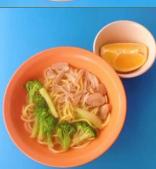

L:1.50

Mee set (Mixed brown/yellow noodle, sliced fishcakes, egg, char siew pork, vegetables and fruit)

| <b>Fishball noodle set</b><br>(Mixed brown bee hoon, sliced<br>fishcakes, fishball, vegetables<br>and fruit)   | Price/Each<br>\$<br>S:1.20<br>L:1.50 |
|----------------------------------------------------------------------------------------------------------------|--------------------------------------|
| Laksa set<br>(Mixed yellow/brown noodle,<br>sliced fishcakes, tauhu,<br>vegetables and fruit)                  | S:1.20<br>L:1.50                     |
| Shredded chicken with<br>mushroom noodle set<br>(Mixed brown bee hoon, sliced<br>chicken, mushroom, vegetables | S:1.20<br>L:1.50                     |