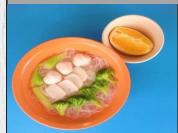

(Mixed brown bee hoon, sliced

fishcakes, fishball, vegetables

Fishball noodle set

**Price/Each** 

S:1.20

L:1.50

S:1.20

L:1.50

S:1.20

L:1.50

**Fishball noodle set** (Mixed brown bee hoon, sliced fishcakes, fishball, vegetables and fruit)

Hor fun (chicken) set (Hor fun, sliced chicken, sliced fishcakes, vegetables and fruit)

|  | Fishball noodle set<br>(Mixed brown bee hoon, sliced<br>fishcakes, fishball, vegetables<br>and fruit) | Price/Each<br>\$<br>S:1.20<br>L:1.50 |  |
|--|-------------------------------------------------------------------------------------------------------|--------------------------------------|--|
|  | <b>Prawn noodle set</b><br>(Mixed yellow/brown noodle,<br>prawn, fishcake, vegetables and<br>fruit)   | S:1.20<br>L:1.50                     |  |
|  | Minced (Pork) noodle set<br>(Mixed yellow/brown noodle,<br>minced pork, vegetables and<br>fruit)      | S:1.20<br>L:1.50                     |  |
|  |                                                                                                       |                                      |  |