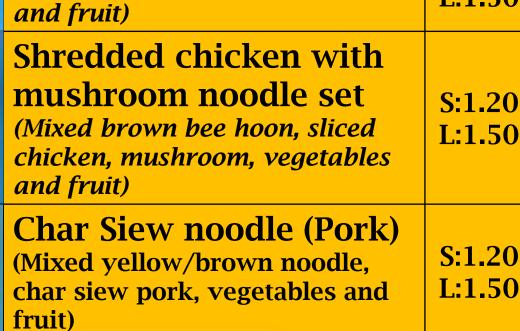

L:1.50

Mee set (Mixed brown/yellow noodle, sliced fishcakes, egg, char siew pork, vegetables and fruit)

| <b>Fishball noodle set</b><br>(Mixed brown bee hoon, sliced<br>fishcakes, fishball, vegetables<br>and fruit)   | Price/Each<br>\$<br>S:1.20<br>L:1.50 |
|----------------------------------------------------------------------------------------------------------------|--------------------------------------|
| Laksa set<br>(Mixed yellow/brown noodle,<br>sliced fishcakes, tauhu,<br>vegetables and fruit)                  | S:1.20<br>L:1.50                     |
| Shredded chicken with<br>mushroom noodle set<br>(Mixed brown bee hoon, sliced<br>chicken, mushroom, vegetables | S:1.20<br>L:1.50                     |