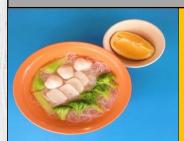

(Mixed brown bee hoon, sliced

fishcakes, fishball, vegetables

Fishball noodle set

**Price/Each** 

S:1.20

L:1.50

S:1.20

L:1.50

S:1.20

L:1.50

**Fishball noodle set** (Mixed brown bee hoon, sliced fishcakes, fishball, vegetables and fruit)

Hor fun (chicken) set (Hor fun, sliced chicken, sliced fishcakes, vegetables and fruit)

|  | Fishball noodle set<br>(Mixed brown bee hoon, sliced<br>fishcakes, fishball, vegetables<br>and fruit) | Price/Each<br>\$<br>S:1.20<br>L:1.50 |  |
|--|-------------------------------------------------------------------------------------------------------|--------------------------------------|--|
|  | <b>Prawn noodle set</b><br>(Mixed yellow/brown noodle,<br>prawn, fishcake, vegetables and<br>fruit)   | S:1.20<br>L:1.50                     |  |
|  | Minced (Pork) noodle set<br>(Mixed yellow/brown noodle,<br>minced pork, vegetables and<br>fruit)      | S:1.20<br>L:1.50                     |  |
|  |                                                                                                       |                                      |  |