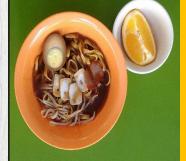

(Mixed brown bee hoon, sliced

fishcakes, fishball, vegetables

Fishball noodle set

**Price/Each** 

S:1.20

L:1.50

S:1.20

L:1.50

S:1.20

L:1.50

**Fishball noodle set** (Mixed brown bee hoon, sliced fishcakes, fishball, vegetables and fruit)

Hor fun (chicken) set (Hor fun, sliced chicken, sliced fishcakes, vegetables and fruit)

|  | Fishball noodle set<br>(Mixed brown bee hoon, sliced<br>fishcakes, fishball, vegetables<br>and fruit) | Price/Each<br>\$<br>S:1.20<br>L:1.50 |  |
|--|-------------------------------------------------------------------------------------------------------|--------------------------------------|--|
|  | <b>Prawn noodle set</b><br>(Mixed yellow/brown noodle,<br>prawn, fishcake, vegetables and<br>fruit)   | S:1.20<br>L:1.50                     |  |
|  | Minced (Pork) noodle set<br>(Mixed yellow/brown noodle,<br>minced pork, vegetables and<br>fruit)      | S:1.20<br>L:1.50                     |  |
|  |                                                                                                       |                                      |  |