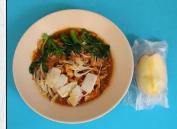

L:1.50

Mee set (Mixed brown/yellow noodle, sliced fishcakes, egg, char siew pork, vegetables and fruit)

| <b>Fishball noodle set</b><br>(Mixed brown bee hoon, sliced<br>fishcakes, fishball, vegetables<br>and fruit)   | Price/Each<br>\$<br>S:1.20<br>L:1.50 |
|----------------------------------------------------------------------------------------------------------------|--------------------------------------|
| Laksa set<br>(Mixed yellow/brown noodle,<br>sliced fishcakes, tauhu,<br>vegetables and fruit)                  | S:1.20<br>L:1.50                     |
| Shredded chicken with<br>mushroom noodle set<br>(Mixed brown bee hoon, sliced<br>chicken, mushroom, vegetables | S:1.20<br>L:1.50                     |