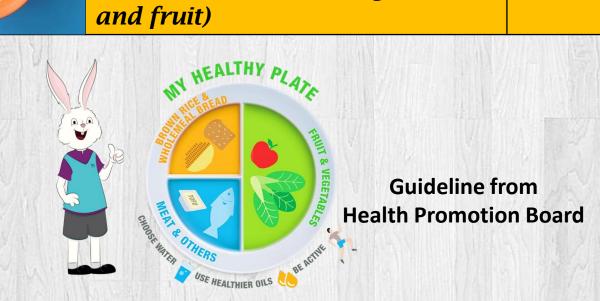

|                                      |  |







L:1.50



Mee set (Mixed brown/yellow noodle, sliced fishcakes, egg, char siew pork, vegetables and fruit)







| <b>Fishball noodle set</b><br>(Mixed brown bee hoon, sliced<br>fishcakes, fishball, vegetables<br>and fruit)   | Price/Each<br>\$<br>S:1.20<br>L:1.50 |
|----------------------------------------------------------------------------------------------------------------|--------------------------------------|
| Laksa set<br>(Mixed yellow/brown noodle,<br>sliced fishcakes, tauhu,<br>vegetables and fruit)                  | S:1.20<br>L:1.50                     |
| Shredded chicken with<br>mushroom noodle set<br>(Mixed brown bee hoon, sliced<br>chicken, mushroom, vegetables | S:1.20<br>L:1.50                     |



FRESH Wednesday (no fruits provided by stallholders). Type of fruit and vegetables is subject to availability.