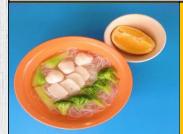

L:1.50

Mee set (Mixed brown/yellow noodle, sliced fishcakes, egg, char siew pork, vegetables and fruit)

| <b>Fishball noodle set</b><br>(Mixed brown bee hoon, sliced<br>fishcakes, fishball, vegetables<br>and fruit)   | Price/Each<br>\$<br>S:1.20<br>L:1.50 |
|----------------------------------------------------------------------------------------------------------------|--------------------------------------|
| Laksa set<br>(Mixed yellow/brown noodle,<br>sliced fishcakes, tauhu,<br>vegetables and fruit)                  | S:1.20<br>L:1.50                     |
| Shredded chicken with<br>mushroom noodle set<br>(Mixed brown bee hoon, sliced<br>chicken, mushroom, vegetables | S:1.20<br>L:1.50                     |