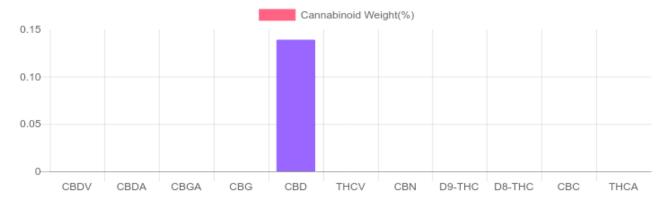

## Sample

N/D D9-THC

0.139% Total CBD

312.3 mg Cannabinoids per package 312.3 mg CBD per package

1 package = 225.3 grams per package x Cannabinoid concentration

## **Cannabinoids Test**

SHIMADZU INTEGRATED UPLC-PDA

GSL SOP 400 PREPARED: 11/08/2019 17:22:08 UPLOADED: 11/12/2019 14:54:19 Cannabinoids LOQ weight(%) mg/package mg/g D9-THC 10 PPM N/D N/D N/D THCA 10 PPM N/D N/D N/D CBD 10 PPM 0.139% 1.386 312.3 **CBDA** 20 PPM N/D N/D N/D CBDV 20 PPM N/D N/D N/D CBC 10 PPM N/D N/D N/D CBN 10 PPM N/D N/D N/D CBG 10 PPM N/D N/D N/D **CBGA** 20 PPM N/D N/D N/D D8-THC 10 PPM N/D N/D N/D THCV 10 PPM N/D N/D N/D TOTAL D9-THC N/D N/D N/D TOTAL CBD\* 0.139% 1.386 312.3 TOTAL CANNABINOIDS 0.139% 1.386 312.3