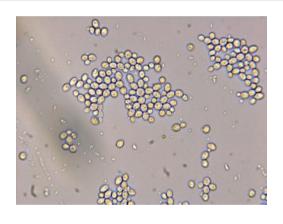

# **Brewlab**

## Yeast Profile: BURTON STANDARD BITTER

#### **SUMMARY**

Single character. Standard bitter production. Moderate fermentation speed. Low mineral worts preferred. Moderate ester and strong sulphur ability. Low flocculation.

This classic Burton ale yeast has slow but steady fermentation abilities, prefers a low mineral wort and produces a sulphur flavoured beer. Light phenolic flavours may be produced. It flocculates slowly producing a light head initially but cells sediment well at the end of fermentation forming a dense sediment.

#### **MORPHOLOGY**

## Cell features in active growth.

# Oval.

#### **Colony features:**

Wallerstein media: Light umbonate centre, cream skirt, strong green centre. Textured surface with irregular spherical edge.

Lysine media: no growth.





#### **GROWTH PROFILES**

See summary profiles- for comparison to standard brewing and non brewing yeasts.



Brewlab Ltd, Unit 1, West Quay Court, Sunderland Enterprise Park, Sunderland, SR5 2TE

Telephone: 0191 549 9450 Fax: 0191 549 4048

Email: info@brewlab.co.uk Web: www.brewlab.co.uk

#### FLOCULATION AND SEDIMENTATION

Low flocculation, strong sedimentation.

#### **METABOLISM**

POF test: Low.

Hydrogen sulphide potential under stress. High.

#### STRESS RESISTANCE

Acid: High

Oxygen: Low

#### **FLAVOUR PROFILE**

From neutral wort, 1040 gravity, 25 IBU bitterness.



### **COMMENTS**

**Brewlab Ltd**, Unit 1, West Quay Court, Sunderland Enterprise Park, Sunderland, SR5 2TE Telephone: 0191 549 9450 Fax: 0191 549 4048

Email: info@brewlab.co.uk
Web: www.brewlab.co.uk

| This c