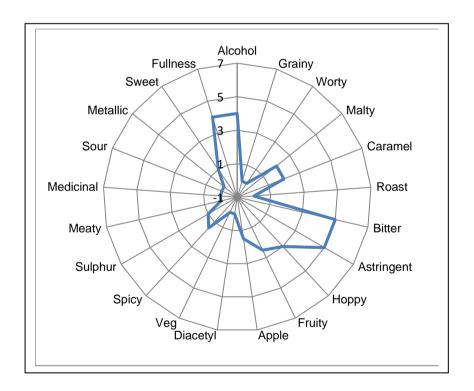

atures in active growth.

# Oval.

#### **Colony features:**

Wallerstein media: Light umbonate centre, cream skirt, strong green centre. Textured surface with irregular spherical edge.

Lysine media: no growth.





#### **GROWTH PROFILES**

See summary profiles- for comparison to standard brewing and non brewing yeasts.



Brewlab Ltd, Unit 1, West Quay Court, Sunderland Enterprise Park, Sunderland, SR5 2TE

Telephone: 0191 549 9450 Fax: 0191 549 4048

Email: info@brewlab.co.uk Web: www.brewlab.co.uk

#### FLOCULATION AND SEDIMENTATION

Low flocculation, strong sedimentation.

#### **METABOLISM**

POF test: Low.

Hydrogen sulphide potential under stress. High.

#### STRESS RESISTANCE

Acid: High

Oxygen: Low

#### **FLAVOUR PROFILE**

From neutral wort, 1040 gravity, 25 IBU bitterness.



### **COMMENTS**

**Brewlab Ltd**, Unit 1, West Quay Court, Sunderland Enterprise Park, Sunderland, SR5 2TE Telephone: 0191 549 9450 Fax: 0191 549 4048

Email: info@brewlab.co.uk
Web: www.brewlab.co.uk

| This classic Burton ale yeast has slow but steady fermentation abilities, prefers a low mineral wor and produces a sulphur flavoured beer. Light phenolic flavours may be produced. It flocculates slowly producing a light head initially but cells sediment well at the end of fermentation forming a dense sediment. |
|--------------------------------------------------------------------------------------------------------------------------------------------------------------------------------------------------------------------------------------------------------------------------------------