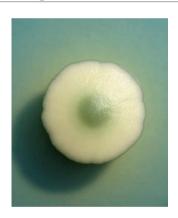

#### **MORPHOLOGY**

#### **Colony features:**

Wallerstein media: Light umbonate centre, cream skirt, strong green centre. Textured surface with irregular spherical edge.

Lysine media: no growth.