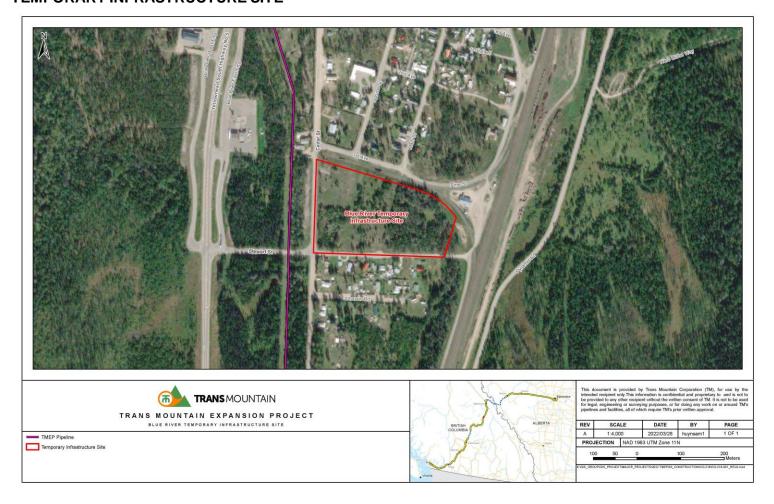

## TEMPORARY INFRASTRUCTURE SITE

We're working in your neighbourhood in Blue River, BC

The site is located in Blue River, north of Stewart Street and south of 1 Avenue, between Cedar Street and Railway Avenue (see map on reverse).

On-going work at this site will include the following activities:

## **TEMPORARY INFRASTRUCTURE SITE**