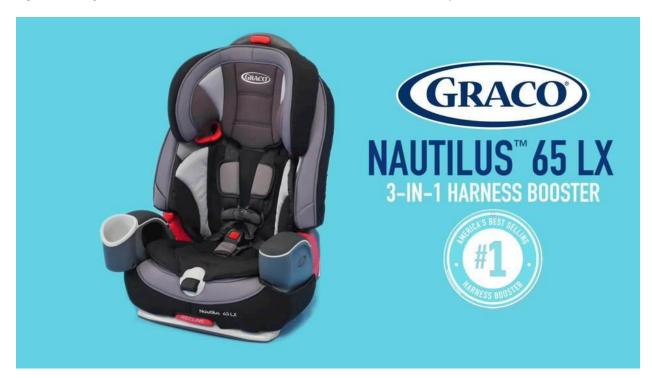

Nautilus 65 LX is a high-back promoter that can change over to a risqué sponsor for kids 40-120 lbs. This item is moderately decent quality and little ones can lock themselves in without assistance once they are adequately large to arrive at the clasp. Sadly, this sensibly valued promoter didn't perform well in our accident tests procuring less than ideal outcomes contrasted with the opposition we tried and it is weighty and enormous settling on it a helpless decision for carpoolers or the individuals who might need to utilize it on movement. While it isn't the most exceedingly terrible choice in the gathering, there are higher scoring decisions, with better accident test results that additionally cost less.

## **Graco Nautilus Has Sturdy Construction**

The Graco Nautilus has a solid steel-supported edge shrouded in energy engrossing EPS froth to assimilate sway. Despite the fact that this seat is a convertible, the edge and development are large and feel solid. The seat on the Nautilus leans back to three unique positions, which is useful in getting a familiar fit and tight establishment on certain vehicles. <a href="Nautilus 65 LX">Nautilus 65 LX</a> delivered the Tranzitions vehicle seat quite a while back for guardians that need a slimmer, smaller plan than the Nautilus. Guardians searching for a strong form seat will favor the Nautilus over the Tranzitions.

## Introducing the Graco Nautilus LX in Your Vehicle is Easy

The best area for introducing the Graco Nautilus is in the back, focus seat of your vehicle. Nonetheless, here and there the middle back seat just has a lap belt so make certain to actually take a look at your vehicle proprietor's manual for vehicle explicit establishment details or limitations. This vehicle seat can't be utilized in promoter seat mode with a lap belt. The establishment of the Graco Nautilus is made simple by the LATCH framework included. Nautilus 65 LX The lower secures on this vehicle seat are the snare type, which can be simpler to interface however somewhat trickier on occasion to disengage. Recall that the chest clasp ought to consistently be situated on your kid even with their armpits. Guardians who need establishment checked by a wellbeing expert can for extra assets.

## The Graco Nautilus LX 65 Vehicle Seat Is an Incredible

With regards to 3-in-1 vehicle situates,. You'll get a protected seat at a reasonable cost. The vehicle seat fits kids as much as 65 pounds, and the supporter support kids as much as 120 pounds. You'll actually never have to purchase another vehicle seat or sponsor seat again. You can machine wash the cushions and you don't have to re-string the bridle lashes as your child develops. Despite the fact that there may be some minor disturbances with getting it to spot on, you will realize that your child is protected and comfortable in this seat. Nautilus 65 LX and Nautilus 65 LX are dependable arrangements that have been securely moving youngsters for quite a long time.