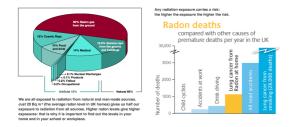

"It is very important to understand that this hazard is completely avoidable. Radon can be spotted with an easy examination as well as taken care of via well-established venting strategies." Dr. Carmona noted that greater than 20,000 Americans die of radon-related lung cancer cells each year. Radon is approximated to cause concerning 21,000 lung cancer fatalities per year, according to EPA's Person's Overview to Radon, 2015.

# The 5-Minute Rule for Radon Removal

Dept. of Health and Human Providers. According to EPA quotes, direct exposure to radon is the leading reason for lung cancer cells amongst nonsmokers and also is accountable for about 21,000 lung cancer cells deaths every year, greater than dui, home drops, sinking, or residence fires. Lung cancer is the only health effect which has been definitively related to radon exposure.