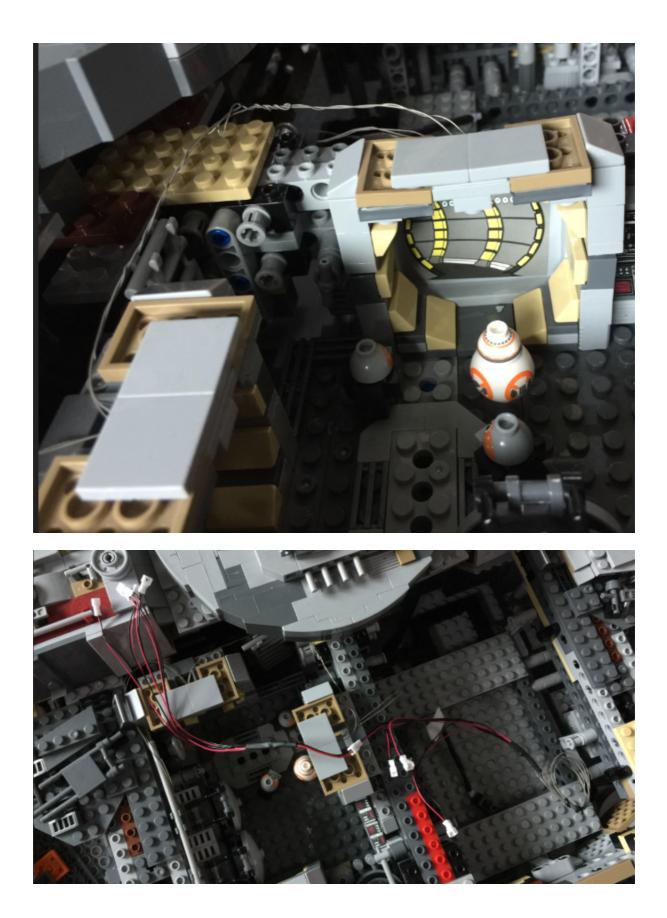

## Important things to note:

1) the cable is thin enough to hide it between bricks and but it's also easy to be damaged if forcing bricks to connect over a cable or rudely pull the cable

## 2)Laying cables in between and underneath bricks

Cables can fit in between and underneath bricks, plates, and tiles providing they are laid correctly between the studs. Do NOT forcefully join bricks together around cables; instead ensure they are laying comfortably in between each stud.

## Please follow pictures below in order to instal lighting kit! Thank you

www.lightailing.co

Congratulations!!!! Lighting has been successfully installed, I am proud of you!! If you will have any questions, feel free to contact me any time. Best Regards, Nikita, your friend at www.lightailing.co