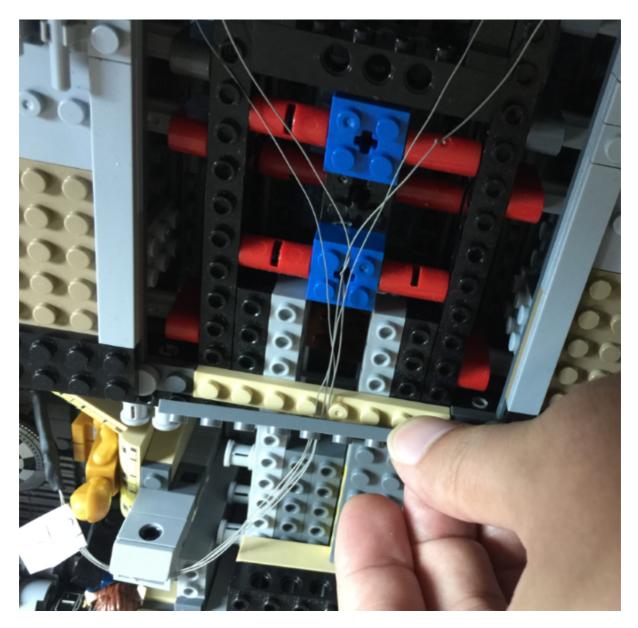

## 2)Laying cables in between and underneath bricks

Cables can fit in between and underneath bricks, plates, and tiles providing they are laid correctly between the studs. Do NOT forcefully join bricks together around cables; instead ensure they are laying comfortably in between each stud.

## Please follow pictures below in order to instal lighting kit! Thank you

www.lightailing.co

Congratulations!!!! Lighting has been successfully installed, I am proud of you!! If you will have any questions, feel free to contact me any time. Best Regards, Nikita, your friend at www.lightailing.co