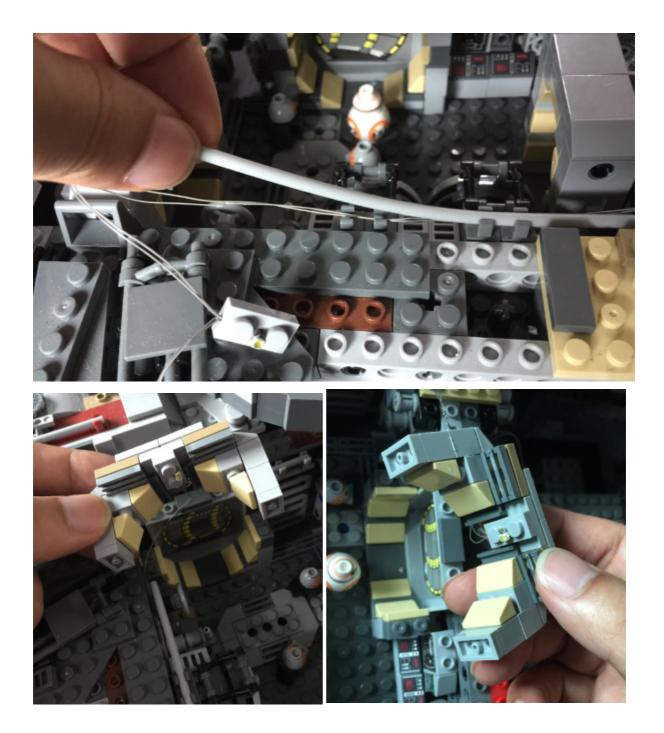

## 2)Laying cables in between and underneath bricks

Cables can fit in between and underneath bricks, plates, and tiles providing they are laid correctly between the studs. Do NOT forcefully join bricks together around cables; instead ensure they are laying comfortably in between each stud.

## Please follow pictures below in order to instal lighting kit! Thank you

www.lightailing.co

Congratulations!!!! Lighting has been successfully installed, I am proud of you!! If you will have any questions, feel free to contact me any time. Best Regards, Nikita, your friend at www.lightailing.co