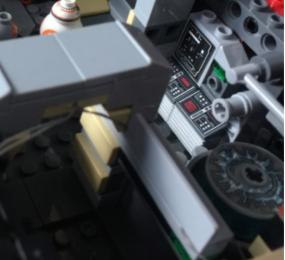

## 2)Laying cables in between and underneath bricks

Cables can fit in between and underneath bricks, plates, and tiles providing they are laid correctly between the studs. Do NOT forcefully join bricks together around cables; instead ensure they are laying comfortably in between each stud.

## Please follow pictures below in order to instal lighting kit! Thank you

www.lightailing.co

Congratulations!!!! Lighting has been successfully installed, I am proud of you!! If you will have any questions, feel free to contact me any time. Best Regards, Nikita, your friend at www.lightailing.co