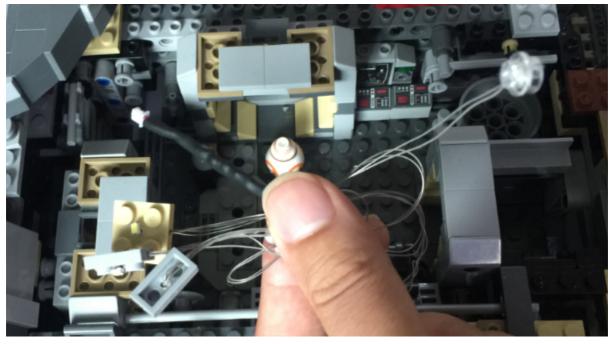

## Important things to note:

1) the cable is thin enough to hide it between bricks and but it's also easy to be damaged if forcing bricks to connect over a cable or rudely pull the cable

## Please follow pictures below in order to instal lighting kit! Thank you

www.lightailing.co

Congratulations!!!! Lighting has been successfully installed, I am proud of you!! If you will have any questions, feel free to contact me any time. Best Regards, Nikita, your friend at www.lightailing.co