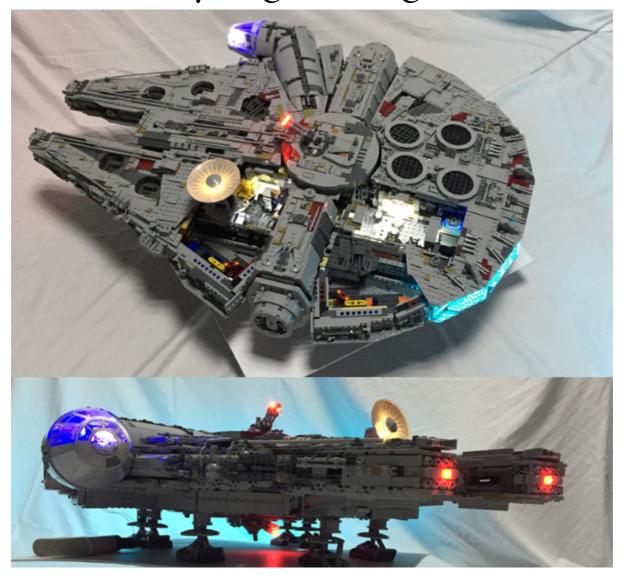

## Instruction for for lego 75192 The Millennium Falcon by Lightailing.co

## Please follow pictures below in order to instal lighting kit! Thank you

www.lightailing.co

Congratulations!!!! Lighting has been successfully installed, I am proud of you!! If you will have any questions, feel free to contact me any time. Best Regards, Nikita, your friend at www.lightailing.co