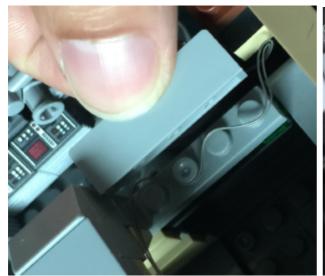

## 2)Laying cables in between and underneath bricks

Cables can fit in between and underneath bricks, plates, and tiles providing they are laid correctly between the studs. Do NOT forcefully join bricks together around cables; instead ensure they are laying comfortably in between each stud.

## Please follow pictures below in order to instal lighting kit! Thank you

www.lightailing.co

Congratulations!!!! Lighting has been successfully installed, I am proud of you!! If you will have any questions, feel free to contact me any time. Best Regards, Nikita, your friend at www.lightailing.co