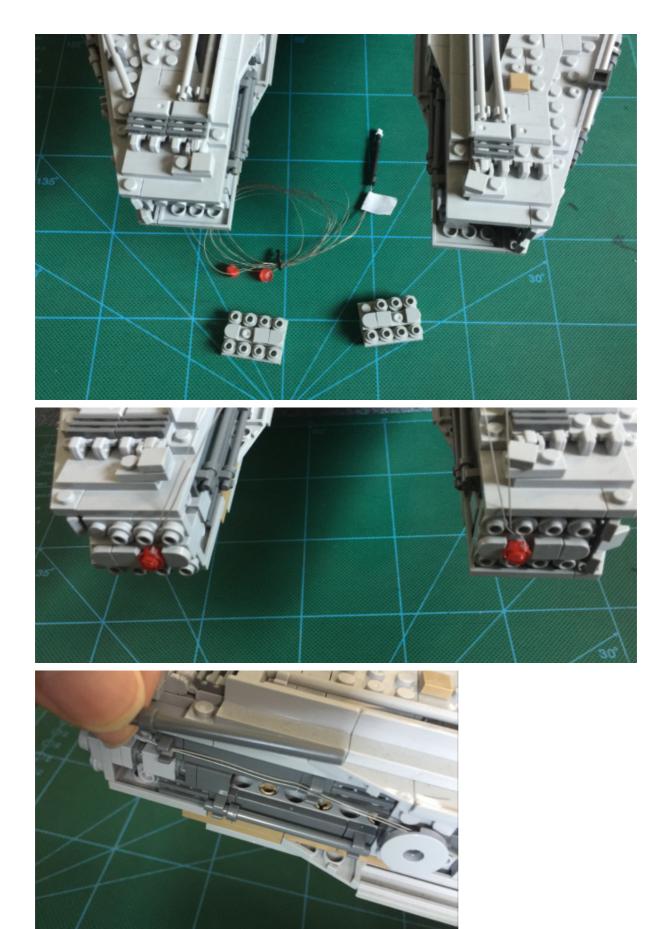

## Important things to note:

1) the cable is thin enough to hide it between bricks and but it's also easy to be damaged if forcing bricks to connect over a cable or rudely pull the cable

## 2)Laying cables in between and underneath bricks

Cables can fit in between and underneath bricks, plates, and tiles providing they are laid correctly between the studs. Do NOT forcefully join bricks together around cables; instead ensure they are laying comfortably in between each stud.

## Please follow pictures below in order to instal lighting kit! Thank you

www.lightailing.co

Congratulations!!!! Lighting has been successfully installed, I am proud of you!! If you will have any questions, feel free to contact me any time. Best Regards, Nikita, your friend at www.lightailing.co