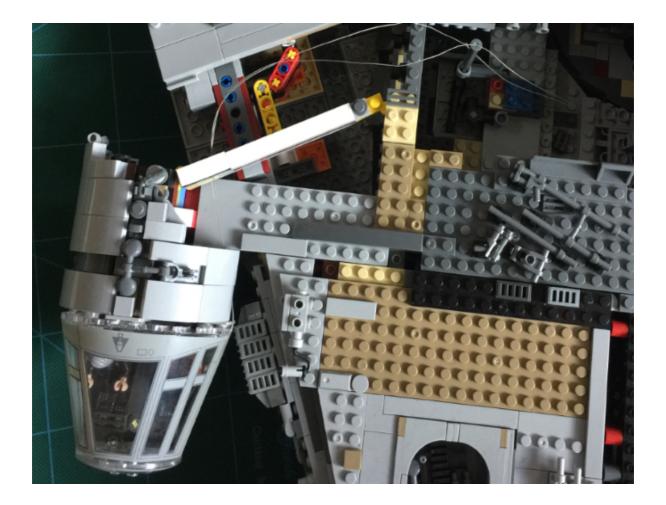

## Important things to note:

1) the cable is thin enough to hide it between bricks and but it's also easy to be damaged if forcing bricks to connect over a cable or rudely pull the cable

## 2)Laying cables in between and underneath bricks

Cables can fit in between and underneath bricks, plates, and tiles providing they are laid correctly between the studs. Do NOT forcefully join bricks together around cables; instead ensure they are laying comfortably in between each stud.

## Please follow pictures below in order to instal lighting kit! Thank you

www.lightailing.co

Congratulations!!!! Lighting has been successfully installed, I am proud of you!! If you will have any questions, feel free to contact me any time. Best Regards, Nikita, your friend at www.lightailing.co