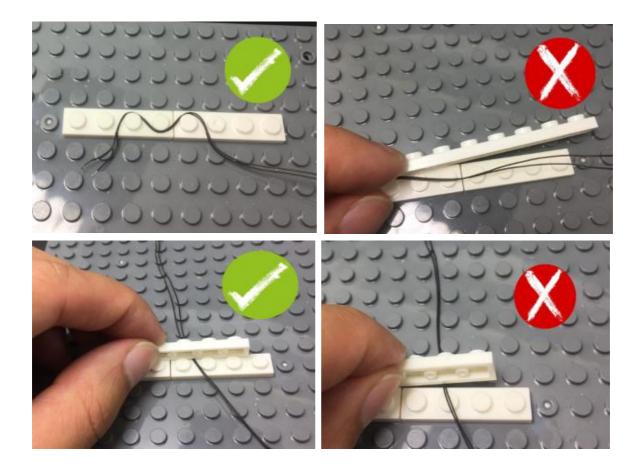

## Important things to note:

1) the cable is thin enough to hide it between bricks and but it's also easy to be damaged if forcing bricks to connect over a cable or rudely pull the cable

## 2)Laying cables in between and underneath bricks

Cables can fit in between and underneath bricks, plates, and tiles providing they are laid correctly between the studs. Do NOT forcefully join bricks together around cables; instead ensure they are laying comfortably in between each stud.