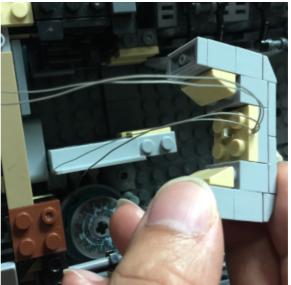

## 2)Laying cables in between and underneath bricks

Cables can fit in between and underneath bricks, plates, and tiles providing they are laid correctly between the studs. Do NOT forcefully join bricks together around cables; instead ensure they are laying comfortably in between each stud.

## Please follow pictures below in order to instal lighting kit! Thank you

www.lightailing.co

Congratulations!!!! Lighting has been successfully installed, I am proud of you!! If you will have any questions, feel free to contact me any time. Best Regards, Nikita, your friend at www.lightailing.co