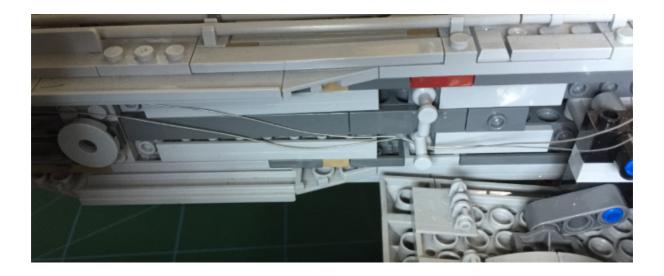

## 2)Laying cables in between and underneath bricks

Cables can fit in between and underneath bricks, plates, and tiles providing they are laid correctly between the studs. Do NOT forcefully join bricks together around cables; instead ensure they are laying comfortably in between each stud.

## Please follow pictures below in order to instal lighting kit! Thank you

www.lightailing.co

Congratulations!!!! Lighting has been successfully installed, I am proud of you!! If you will have any questions, feel free to contact me any time. Best Regards, Nikita, your friend at www.lightailing.co