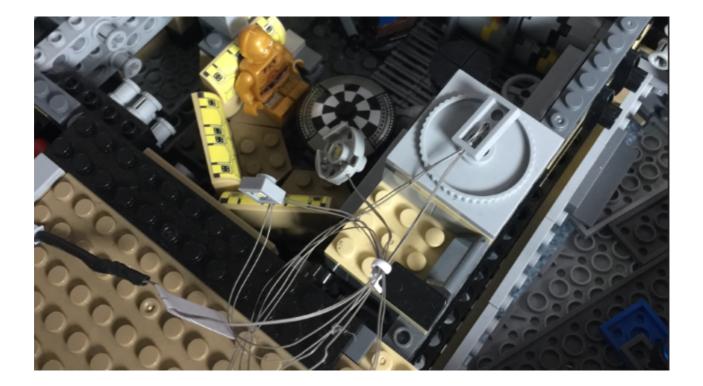

## Important things to note:

1) the cable is thin enough to hide it between bricks and but it's also easy to be damaged if forcing bricks to connect over a cable or rudely pull the cable

## 2)Laying cables in between and underneath bricks

Cables can fit in between and underneath bricks, plates, and tiles providing they are laid correctly between the studs. Do NOT forcefully join bricks together around cables; instead ensure they are laying comfortably in between each stud.

## Please follow pictures below in order to instal lighting kit! Thank you

www.lightailing.co

Congratulations!!!! Lighting has been successfully installed, I am proud of you!! If you will have any questions, feel free to contact me any time. Best Regards, Nikita, your friend at www.lightailing.co