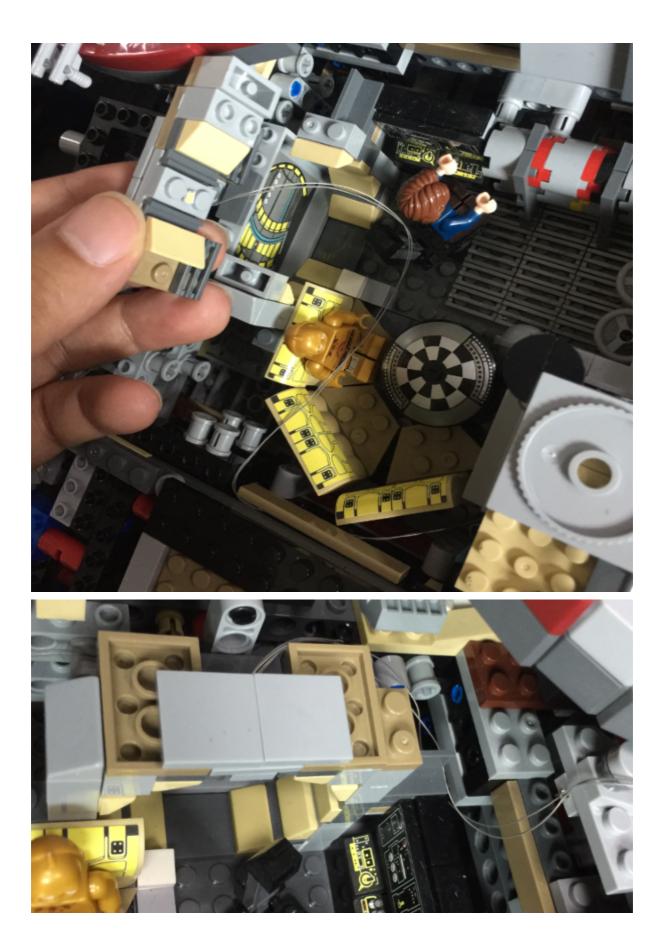

## 2)Laying cables in between and underneath bricks

Cables can fit in between and underneath bricks, plates, and tiles providing they are laid correctly between the studs. Do NOT forcefully join bricks together around cables; instead ensure they are laying comfortably in between each stud.

## Please follow pictures below in order to instal lighting kit! Thank you

www.lightailing.co

Congratulations!!!! Lighting has been successfully installed, I am proud of you!! If you will have any questions, feel free to contact me any time. Best Regards, Nikita, your friend at www.lightailing.co