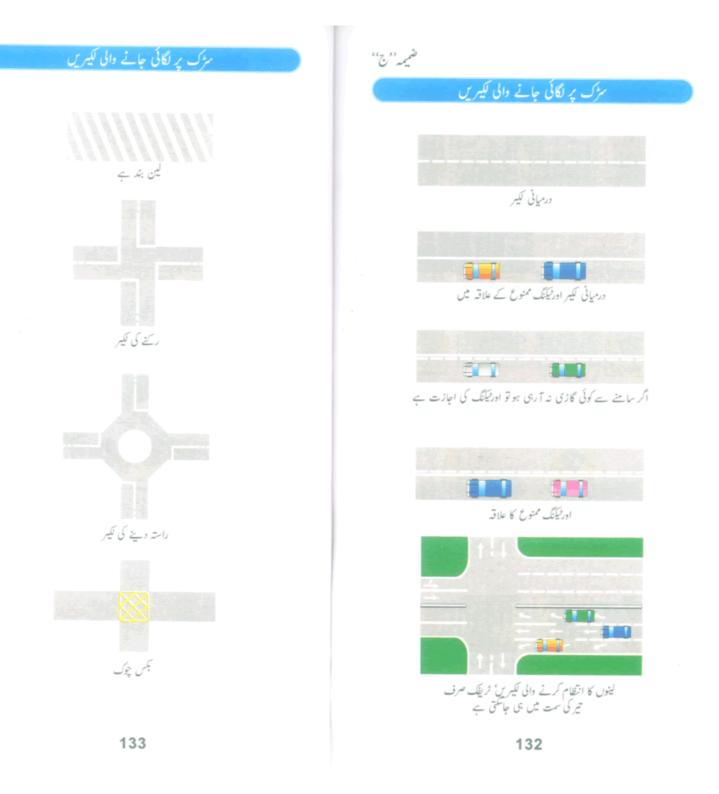

#### لینیں اور لکیریں

84- سڑک کے درمیان سفید روغن سے لگائی گئی کمبی کبی اور چھوٹے حچوٹے وقفوں والی لکیر، رکاوٹ کے بارے میں متنبہ کرنے والی لکیرس ہوتی ہے اس لکیر کو اس وقت یارنہ کریں جب تک سڑک کافی آگے تک خالی نظر نہ آرہی ہو۔

85- جہاں سڑک کے درمیان لمبائی کے رخ روغن سے دو سفید کیبریں گئی ہوئی ہوں اور آپ کی طرف والی کیبر مسلسل ہو تعنی ٹوٹی ہوئی نہ ہوتو آپ پر لازم ہوگا کہ انہیں نہ تو یار کریں اور نہ ہی ان کی دوسری طرف گاڑی کا پہیر لے جائیں جب تک کہ ایسا کرنا بالکل محفوظ اور درج ذمل امور میں سے کسی ایک

28

کے لیے ضروری ہو۔

کسی ملحقہ جگہ یا بلڈنگ کی طرف جانے کے لیے کسی بغلی سڑک (SIDE ROAD) یہ مڑنے کے لیے یا کسی کھڑی گاڑی کے پاس سے گزرنے کے لیے کسی سڑک بنانے یا مرمت کرنے والی گاڑی کے باس سے گزرنے کے لیے

سائکل یا گھوڑے کے باس سے (جو کہ پندرہ کلو میٹر فی گھنٹہ ہا اس سے کم رفتار پر حارہا ہو) گزرنے کے لیے

86- جہال لمبائی کے رخ سڑک کے درمیان میں دو سفید لکیریں گی ہوئی ہوں اور آپ کی طرف والی لکیریں ٹوٹی یا غیر مسلسل ہو تو آپ اورئیک کرنے کے لیے ان لکیروں کو یار کرسکتے ہیں بشرطیکہ ایبا کرنا محفوظ ہو۔ مزید شرط بیہ ہے کہ آگے مسلسل سفید کلیر کے آنے سے قبل آپ اور طیکنگ مکمل کر سکتے ہوں۔

87- سڑک یر سید هی کین ایک خاص زاویے بربگی ہوئی کیروں کا علاقه يا انگريزي لفظ "٧ " كي التي شكل كي لگائي گئي سفيد کیبروں کا علاقہ ٹریفک کی مختلف لینوں کو الگ الگ کرنے کیلئے یا دائیں طرف مڑنے والی ٹریفک کو محفوظ کرنے کیلئے بنایا جاتا ہے۔ جہاں ان کیبروں کے ارد گرد سفید مسلسل کیبر سے حصار تھینجا ہوا ہو۔ تو ماسوائے کسی ہنگامی حالت کے آپ اس جگہ ہرگز داخل نہیں ہوسکتے اور جہاں متذکرہ بالا حصار کی سفید لائن غير مسلسل ہو۔ وہاں آپ کو اس جگه اس وقت تک داخل نہیں ہونا جاہے جب تک ایبا کرنا آپ کے خیال میں محفوظ ہو۔

88- چھوٹی اور غیر مسلسل سفید لکیر سڑک کو لینوں میں تقسیم کرتی ہے گاڑی چلاتے ہوئے ان لینوں کے درمیان رہیں مختلف رنگوں کے روشنی منعکس کرنے والے بٹن (STUD) ان مختلف سفید کیبروں کے ساتھ استعال کیے جاسکتے ہیں مثلاً لینوں کی تقسیم اور سڑک کی درمیانی کیبر ظاہر کرنے کے لیے سفید بٹن اور دو طرفہ

سڑک کا درمیانی محفوظ حصہ ظاہر کرنے کے لیے سرخ رنگ بٹن ، بغلی سڑکوں اور سڑک کے کنارے بنائے جانے والے عارضی شاپ کے آریار سبز رنگ بٹن استعال کیے جاتے ہیں۔

89- پہاڑوں پر چڑھنے والی کچھ سڑکوں پر بہت آہتہ چلنے والی ٹریفک کی لین' ٹریفک کی لین' (ینگنے والی ٹریفک کی لین' (CRAWLER LANE) بنائی گئ ہوتی ہے۔ اگرآپ کوئی آہتہ چلنے والی گاڑی چلارہے ہوں یا آپ کے پیچھے الی گاڑیاں ہوں جو اور ٹیک کرنا چاہتی ہوں تو آپ متذکرہ لین کو استعال کریں۔