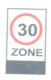

#### حد رفيار

52- رہائش علاقوں میں گاڑی آہتہ چلائیں۔ پچھ سڑکوں پر رفتار کم
کروانے کے لئے ابھار وغیرہ بتائے گئے ہوتے ہیں یا سڑک
کی چوڑائی کم کی گئی ہوتی ہے۔ لبندا ان سڑکوں پر مختاط رہیں اس
کے علاوہ ان علاقوں میں زیادہ ہے زیادہ 30 کلومیٹر فی گھنٹہ کی
حد رفتار بھی نافذ ہو عتی ہے۔ مختلف سڑکوں پر نافذ قانونی حد
رفتار کو زبانی یاد کرلیں۔ اور بھی بھی اس رفتار یا سڑک کے
سائن بورڈ پر لکھی گئی رفتار سے تجاوز نہ کریں۔ ان سڑکوں پر
جہاں حدود رفتار کے سائن بورڈ نصب نہ ہوں اگلے صفحے پر
درج گوشوارہ میں درج کی گئی رفتار سے ہرگز تجاوز نہ کریں۔ حد
رفتار و قبا فو قبا تبدیل کی جاستی ہے۔ (شکل نمبر 2)

|     | . [ | . 17: | .1.   |   | 11.3  |
|-----|-----|-------|-------|---|-------|
| حار |     | ノレン   | رياوه | _ | زياده |
|     |     |       | 0.0   |   | 44    |

| کم ہے کم<br>رفتار | زیادہ سے زیادہ<br>رفتار | ہائی وے کی قشم                              |
|-------------------|-------------------------|---------------------------------------------|
| , ,               |                         | (الف) دیباتی علاقے کی سڑ کیں                |
| 65<br>کلو میٹر تک | 120<br>کلو میٹر تک      | ورجہ اول سرمکوں پر                          |
| ~ ~               | 100<br>کلو میٹر تک      | ورجه دوم سرطول پر                           |
|                   | 80<br>کلو میٹر تک       | ورجه سوم سرطول پر                           |
|                   |                         | (ب) شهری علاقوں کی سر کیس                   |
| 50<br>کلو میٹر تک | 100<br>کلو میٹر تک      | درجه اول سرطول پر                           |
| ~ ~               | 80<br>كلو ميٹر تك       | درجه دوم سرطول پر                           |
|                   | 50<br>کلو میٹر تک       | رہائش گلیوں کی سڑکوں پر                     |
|                   | 40<br>کلو میٹر تک       | '(ج)مسجدول' سکولول اور<br>ہبیتالوں کے نزدیک |

(شكل نمبر 2)

(نوٹ)

- (i) درجہ اول کی سڑکوں سے مراد موٹروے، ایکپریس وے اور دوہری سڑکیس (کیرج ویے) ہیں۔
  - (ii) درجہ دوم کی سرکوں سے مراد دولینوں والی سرکیس میں۔
- (iii) ورجہ سوم کی سرکوں سے مراد ایک لین والی اور دیگر پختہ سرکیں ہیں۔