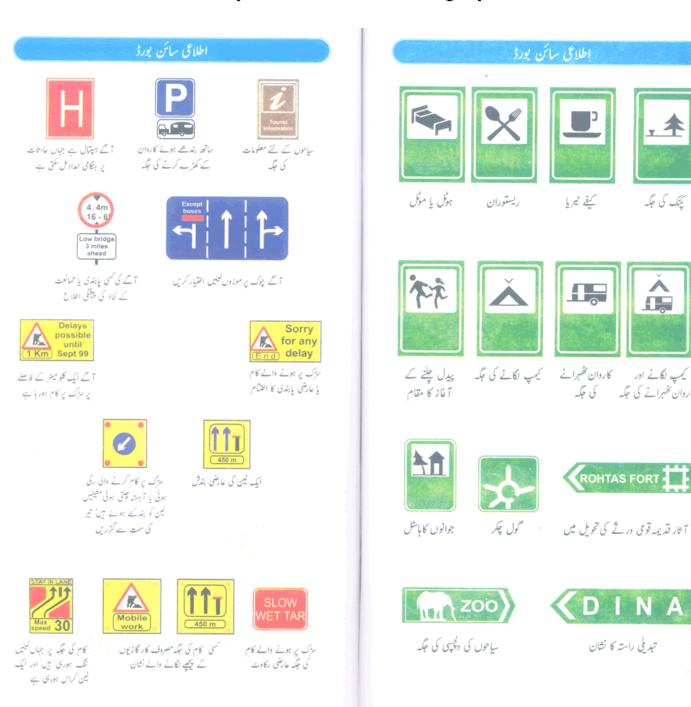

پاکستان ہائی وے اینڈ موٹر وے بولیس (وزارت مواصلات )

| 120 | موٹر وے کے معلومات دینے والے سائن بورڈ            |      | جانور                                                          |
|-----|---------------------------------------------------|------|----------------------------------------------------------------|
| 120 | موٹر وے کے ہنگامی تبدیلی روٹ کے نشان              | 74   | عموى مدايات                                                    |
|     | ٹریفک بولیس کے اشارے                              | 76   | (i) جانوروں کے تھینجی جانے والی گاڑیوں کے ڈرائیوروں کیلئے      |
|     | •                                                 | 77   | (ii) جانوروں کے تگران افراد کیلئے                              |
| 121 | ٹریفک کو روکنے اور چلالنے کے اشارے                |      | ر ملوے میما ٹک                                                 |
|     |                                                   |      | ·                                                              |
|     | سٹرک پر چلنے والے دوسرے افراد کی آگاہی            | 78   | عمومی مبرایات                                                  |
|     | کیلئے دیئے جانے والے اکثارے                       |      | ٹریفِک کا قانون                                                |
| 122 | گاڑی کے اشاروں کا مطلب                            | 80   | عمومي مبرايات                                                  |
| 122 | بریک کی بتیوں کے اشارے                            |      | ڈرائيورول' موٹر وے ڈرائيونگ' پيد ل چلنے والوں اور سائيكل چلانے |
| 123 | ہاتھ سے دیئے جانے والے اشارے                      | 85 t | والے اشخاص کیلئے ٹریفک کا قانون 80                             |
|     | ٹریفک کے سائن بورڈ                                | 86   | سزائين                                                         |
| 124 | لازمي سائن يورۋ                                   | 93   | محفوظ ڈرائیونگ کیلئے مدایات                                    |
| 126 | متنبه کرنے والے سائن بورڈ                         |      | ٹریفک کنٹرول کرنے والی بتیوں کے اشارے                          |
| 128 | اطلا عاتی سائن بورڈ                               | 115  | **                                                             |
|     | سٹرک پر لگائی جانے والی کیسریں                    | 116  | بتیوں والے اشارے<br>حلتی بجھتی سرخ بتیاں                       |
| 132 | سٹرک پر لگائی جانے والی لکیریں                    |      | موٹر وے کے اشارے اور سائن بورڈ                                 |
| 135 | سٹرک پر لگائی جانے والی متفرق ککیریں              | 116  |                                                                |
|     | گاڑیوں پر بنائے جانے والے نشان                    | 117  | موٹر وے کے اشارے<br>ان کن کا کا میں این                        |
|     |                                                   |      | لینوں کو کنٹرول کرنے والے اشارے<br>شریع میں میں                |
| 136 | خطرناک ہادوں کے نشان                              | 117  | شاہراؤں کے نشان                                                |
| 137 | سامان والی گاڑیوں کے نشان                         | 117  | موثر وے کی سمت بتلانے والے سائن بورڈ                           |
|     | کی گاڑی پر لادے ہوئے سامان یا مشینری کے کسی ھے کے |      | موٹر وے سے باہر نکلنے والی سڑک (خروج) کا باقی فاصلہ بتلانے     |
| 137 | آگے یا پیچھے نکلے ہونے کو ظاہر کرنے والے نشان     | 120  | والے سائن یورڈ                                                 |
| 137 | سکول بس کا نشان                                   |      |                                                                |