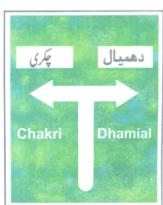

ر خروج (ایکزٹ) سے دوکلومیٹر پہلے لگایا جانے والاسمتول كا سائن بورڈ

117

#### بتیوں والے اشارے





ر ملوے پھائک اوپر اٹھائے جانے والے ملیوں ہوائی اڈوں آگ بجھانے والے سیشنوں وغیرہ پر بیہ بتیاں نصب کی جاتی ہیں۔

موٹروے کے اشارے اور سائن بورڈ

#### موٹروے کے اشارے









آ گے روشنی



لین آ گے c i.











یابندی ختم یابندی ختم زیادہ سے زیادہ اگلے خروج (ایگزٹ) زیادہ سے زیادہ عارضی مقررہ عارضی مقررہ ہے موٹروے کو حد رفتار اور اطلاعی پیغام حچفوژ د یں

#### موٹروے کے سمت بتلانے والے سائن بورڈ



شہروں کے فاصلے ظاہر کرنے والا موٹروے پر نصب کردہ سائن بورڈ







119

موروے کے سمت بتلانے والے سائن بورڈ



خروج (ایکزٹ) سے 100 میر پہلے موٹروے کے اوپر لگایا جانے والا سائن بورڈ



موٹروے کے عین خروج (ایگزٹ) پر زمین پر نصب کردہ سائن بورڈ

داخلہ یا خارجہ سڑکوں اور رابطہ سڑک کے چوک پر نصب کردہ سائن



#### بولیس کے اشارے



سامنے اور پیچیے دونوں اطراف کی ٹریفک رکے



چھے سے آنے والی ٹریفک رکے



سامنے سے آنے والی ٹریفک رکے



سامنے سے آتی ہوئی اور مڑنے کا اشارہ دیتی ہوئی ٹریفک کے لئے رکنے کا اشارہ



پیچیے سے آتی ہوئی اور مڑنے كا اشارہ ديتي ہوئي ٹريفک کے لئے رکنے کا اشارہ



ابک طرف سے آتی ہوئی اور مڑنے کا اشارہ دیتی ہوئی ٹریفک کے لئے رکنے کا اشارہ

121

#### ' موڑوے خروج (ایگزٹ) کا ہاتی فاصلہ بتلانے والے سائن بورڈ ک







موٹروے کے خروج (ایکزٹ) کا باقی فاصلہ ظاہر کرنے والے سائن بورڈ

#### موثروے کے اطلاعی سائن



موٹروے کے آغاز ير نصب كرده سائن بورۋ



موٹروے کے سروی اريا كا سائن يوردُ



پر نصب کرده سائن بورڈ

#### موٹروے پر ہنگامی تبدیلی روٹ کے نشان











اویر چھالے گئے زرد اور ساہ نثان اس وقت استعال کئے جاتے ہیں جب موٹروے کی ٹر نفک کو بنگامی وجہ سے کسی دوسری سڑک پر موڑنا مقص