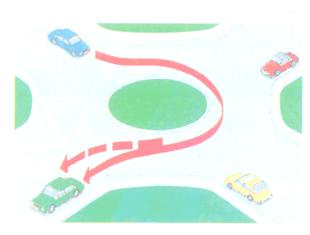

## مارن اور آلات موسیقی کا استعال

160-جب آپ کی گاڑی چل رہی ہو تو ہارن کا صرف اس وقت استعال کریں جب آپ دیگر سٹرک استعال کرنے والوں کو اپنی موجودگی کے بارے میں متنبہ کرنا چاہتے ہوں۔ اور بھی بھی ہارن کو غصے سے نہ بجائیں۔ آپ پر لازم ہے کہ درج ذیل موقعوں و مقامات پر ہارن استعال نہ کریں۔

ات 11.30 کے سے صبح 7 کے تک تعمیر شدہ علاقوں میں۔

جب آپ کی گاڑی کھڑی ہوئی ہو تاوقتیکہ کہ کوئی چلتی ہوئی گاڑی کھڑی خطرہ پیدا نہ کردے۔

161- بیلک ٹرانسیورٹ اور باربرداری والی گاڑیوں میں آلات موسیقی مثلاً ریڈیو ٹیپ ریکارڈر یا مونوگرام وغیرہ کا استعال ممنوع

#### . گاڑی کی سیجیلی سکرین

162- گاڑی کی تیجیلی سکرین کو مختلف رکاوٹوں مثلاً پردوں' سجاوٹ کی چیلی سکرین کو مختلف رکاوٹوں مثلاً پردوں' سجاوٹ کی چیزوں یا غیر ضروری بتیوں سے ہر وقت خالی رکھیں۔ سفر کے دوران تیجیلی سکرین کے سامنے کوئی سامان وغیرہ نہیں رکھا ہونا حیا ہے۔