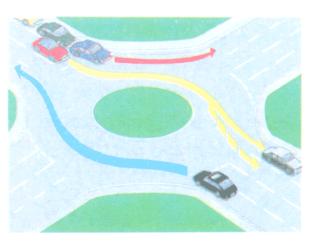

#### چوک اور گول چکر

115-چوک پر زیادہ اختیاط کریں۔ اپنی پوزیش اور رفتار کا جائزہ لیں۔
چوک سائنکل موٹرسائنکل سواروں اور پیدل افراد کیلئے خصوصی
طور پر خطرناک ہوتے ہیں اس لیے کسی طرف مڑنے سے پہلے
ان کے بارے ہیں دھیان رکھیں۔ بڑی گاڑیوں کا بھی دھیان
رکھیں چوک پر ان کے مڑنے اور موڑ کاٹنے کیلئے سڑک کی تمام
چوڑائی استعال کرنے کا بھی امکان ہوسکتا ہے۔

116-ایسے چوک پر جہال ''رکے'' کا سائن بورڈ نصب ہو اور سڑک کے آرپار ایک مسلسل سفید لکیر لگی ہوئی ہو تو آپ کے لیے اس لکیر کے بیچھے رک جانا لازم ہے۔ دوبارہ چلنے سے پہلے میں محفوظ وقفے کا انظار کریں۔

36

117- ایسے چوک پر جہاں سٹرک کے آر پار غیر مسلسل سفید لکیر لگی ہو۔ اس چوک پر '' راستہ دین' کا سائن بورڈ بھی لگا ہو سکتا ہو سکتا ہے یا سٹرک پر سفید تکون بھی بنی ہو سکتی ہے) تو ایسے چوک پر لازم ہے کہ آپ دوسری سٹرک سے آنے والی ٹریفک کو راستہ دیں۔

118- جب آپ کسی چوک پر کھڑے ہوئے ہوں تو دائیں طرف سے آنے والی گاڑی جو بایا ں اشارہ دے رہی ہو کے بارے میں ہرگز فرض نہ کریں کہ وہ ضرور بائیں ہی مڑے گی۔ انتظار کرس اور یقین حاصل کرس۔

119 - بکس (BOX) چوکوں پر ایک دوسرے کو کائتی ہوئی زرد لکیریں سٹرک کے اوپر بنائی گئی ہوتی ہیں۔ آپ کو اس وقت تک اس بکس ہیں داخل نہیں ہونا چاہیے جب تک کہ یہاں سے آپ والی خارجہ سٹرک یا لین تک پہنچا جاسکتا ہو۔ اگر سامنے سے آنے والی ٹریفک یا دائیں مڑنے کیلئے کھڑی گاڑیاں رکاوٹ نہ ڈالتی ہوں تو آپ دائیں مڑنے کیلئے اس بکس میں داخل ہو شکتے ہیں۔

### گول چکروں پر مڑنا

- 143 کی گول چکر پر پہنچتے ہی جلد از جلد اس بات کا فیصلہ کریں کہ آپ نے کون می سٹرک سے باہر جانا ہے۔ اور پھر اس کے مطابق درست لین میں آ جا ئیں اور رفتار کم کرلیں۔ گول چکر پر پہنچنے پر اپنی دائیں طرف کی ٹریفک کو راستہ دیں ماسوائے کہ سٹرک پار بنائے گئے نشانوں سے اس کے برعکس کوئی ہدایت ظاہر ہوتی ہو۔ گول چکر پر پہلے سے موجود ٹریفک بالخصوص سائیکل اور موٹر سائیکل سواروں کا دھیان کریں۔ پچھ چوکوں پر سائیکل اور موٹر سائیکل سواروں کا دھیان کریں۔ پچھ چوکوں پر مائیکل فول چکر ہوسکتے ہیں۔ الہذا ہر ایسے گول چکر پر عام گول چکروں پر لاگو قوائد کی بیروی کریں۔
- 144- ماسوائے کہ سٹرک کے کنارے نصب سائنوں اور سٹرک پر بنائے گئے نشانوں سے درج ذیل باتوں کے بھس کوئی ہدایت ظاہر ہوتی ہو۔

# گول چکر یہ بائیں مڑتے ہوئے

- 🖈 بایاں اشارہ دیں اور بائیں ہاتھ والی لین میں واخل ہو جائیں۔
- ک گول چکر پر بائیں طرف ہی چلتے رہیں اور بایاں اشارہ دیتے رہیں۔

# گول چکر پر سیدھا آگے جاتے ہوئے

- 🖈 گول چکر پر پہنچنے پر کوئی اشارہ نہ دیں۔
- تین لین والے چکر پر بائیں والی یا درمیانی لین میں داخل ہوں (دو لینوں والے چکر پر اگر بائیں لین خالی نہ ہو آپ دائیں والی لین میں داخل ہو سکتے ہیں)۔
  - 🖈 اختیار کروه لین میں چلتے رہیں۔
- اپنی مطلوبہ باہر نکلنے والی سٹرک (خروج) سے پہلے کے خروج اللہ ہے آگے گزرنے کے بعد بایاں سکنل دینا شروع کردیں۔