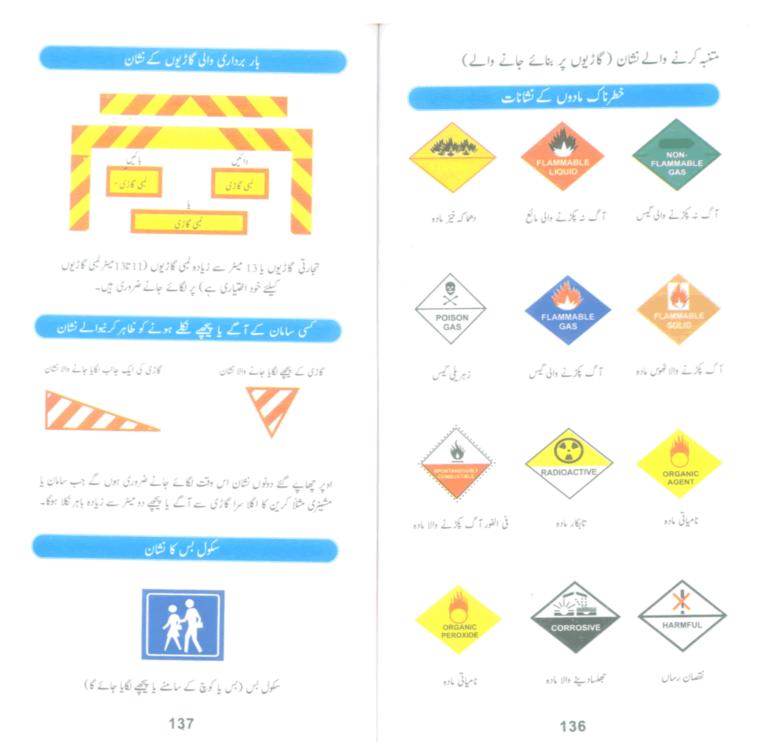

#### خطرناك مادول كى نقل وحمل

170- ایک مال بردار گاڑی پر جو کہ خطرنک مادوں کی باربرداری کررہی ہو پر اس کوڈ کے ضمیمہ'' ذ' میں دیے گئے نشانات میں سے مادے کی فتم کے مطابق نشان لگا ہونا چاہیے۔ اس گاڑی کے ڈرائیور کو خطرناک مادوں کے قانون میں بیان کردہ تمام ہدایات متعلق دکیجہ بھال' کھڑا کرنا' گاڑی کی حالت' روٹ اور کاغذات وغیرہ کی پوری پابندی کرنی چاہیے۔

187- کی بغلی سٹرک پر یا اس سٹرک سے آپ والی سٹرک پر مڑنے والی گاڑیوں کا دھیان کریں۔ بائیں مڑنے کے لیے آہتہ ہونے والی گاڑیوں کو بائیں طرف سے اور ٹیک نہ کریں۔ لمبی گاڑیوں جنہیں کونوں پر مڑنے کے لیے کافی جگہ درکار ہوتی