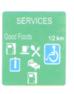

# آپ کی جسمانی حالت

27- اگر آپ بیمار یا شخصے ہوئے ہوں تو گاڑی نہ چلائیں۔ 28- ڈرائیونگ سے آپ کو اونگھ آسکتی ہے۔ البذا اونگھ سے بیخنے

کے لئے گاڑی میں تازہ ہوا کاگزر رہنے دیں۔ اگر آپ ڈرائیونگ کرتے کرتے تھک گئے ہوں۔ تو رکنے اور آرام کیلئے گاڑیاں کھڑی کرنے کی جگہ یا خدمات مہیا کرنے کی جگہ (سروس امریا) میں چلے جائیں یا کی دیگر مناسب مقام پر رک جائیں۔