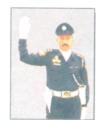

123- کسی ایسے چوک پر جہاں بولیس ٹریفک کنٹرول کررہی ہو۔

(الف) صرف بولیس کے اشارے کی تغیل کیجئے اور ٹریفک کنٹرول کرنے کے دیگر آلات نظر انداز کردیں۔

(ب) رکنے والی لکیر پر اس وقت تک کھڑے رہیں جب کہ سپاہی آگے چلنے کا اشارہ نہیں دیتا۔

124- ٹریفک کی ان بتیوں پر جہاں صرف دائیں مڑنے والی ٹریفک کے گزارنے کے لیے سنر تیر بنا ہوتا ہے۔ آپ اس لین میں داخل نہ ہوں ماسوائے کہ آپ تیر کے رخ ہی جانا چاہتے ہوں۔ اس چوک پر دوسری ٹریفک بالخصوص سائیکل سواروں کو درست لین میں آنے کے لیے جگہ اور گنجائش میں آنے کے لیے جگہ اور گنجائش میں آئے کے بیا