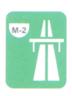

والا موٹروے پر نصب کردہ سائن بورڈ







119

موروے کے سمت بتلانے والے سائن بورڈ



خروج (ایکزٹ) سے 100 میر پہلے موٹروے کے اوپر لگایا جانے والا سائن بورڈ



موٹروے کے عین خروج (ایگزٹ) پر زمین پر نصب کردہ سائن بورڈ

داخلہ یا خارجہ سڑکوں اور رابطہ سڑک کے چوک پر نصب کردہ سائن



#### بولیس کے اشارے



سامنے اور پیچیے دونوں اطراف کی ٹریفک رکے



چھے سے آنے والی ٹریفک رکے



سامنے سے آنے والی ٹریفک رکے



سامنے سے آتی ہوئی اور مڑنے کا اشارہ دیتی ہوئی ٹریفک کے لئے رکنے کا اشارہ



پیچیے سے آتی ہوئی اور مڑنے كا اشارہ ديتي ہوئي ٹريفک کے لئے رکنے کا اشارہ



ابک طرف سے آتی ہوئی اور مڑنے کا اشارہ دیتی ہوئی ٹریفک کے لئے رکنے کا اشارہ

121

#### ' موڑوے خروج (ایگزٹ) کا ہاتی فاصلہ بتلانے والے سائن بورڈ ک







موٹروے کے خروج (ایکزٹ) کا باقی فاصلہ ظاہر کرنے والے سائن بورڈ

#### موثروے کے اطلاعی سائن



موٹروے کے آغاز ير نصب كرده سائن بورۋ



موٹروے کے سروی اريا كا سائن يوردُ



پر نصب کرده سائن بورڈ

#### موٹروے پر ہنگامی تبدیلی روٹ کے نشان











اویر چھالے گئے زرد اور ساہ نثان اس وقت استعال کئے جاتے ہیں جب موٹروے کی ٹر نفک کو بنگامی وجہ سے کسی دوسری سڑک پر موڑنا مقصود ہو۔ چنانچہ مرابع نما نشان ٹر نفک کو کسی خاص منزل فرض کریں کہ راولینڈی کی طرف اور تکونی نشان لاہور کی طرف جانے والی ٹریفک کو دوسری سڑک پر تبدیل کرنے کے لئے استعال ہوگا ویگر شہروں کی طرف ٹریفک کو بھجوانا مقصود ہو تو ہیرے اور دائرے کی شکل والے نشان استعال کئے جاسکتے ہیں۔ دوسری سڑکوں جن یر موٹروے کی ٹریفک موڑی جائے گی آگے راولینڈی جانے والی ٹریفک کی رہنمائی کیلئے راولینڈی جانے والی سڑک پر مربع نشان لگا ہوا ہوگا اور لاہور جانے والی ٹریفک کی رہنمائی کیلئے لاہور جانے والی سڑک پر تکونی نشان لگا ہوگا جن کی رہنمائی میں ٹریفک