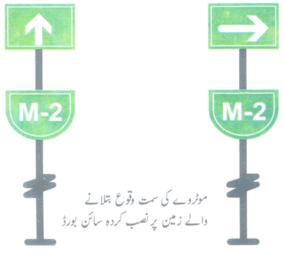

ب کا نشان۔ اس اشارے کے سامنے والی لین آگے بند ہے۔ ترجیا سفید تیر- تیر کی ست لین تبدیل کریں-



متنبه كرنے والے اشارے

M-2

موٹروے (لاہور اسلام آباد)

12

صونائی سڑک

N-5

قومی سڑک

#### موٹروے کے ست بتلانے والے سائن بورڈ



موٹروے کے اور خروج (ایکزٹ) سے دوکلومیٹر پہلے لگایا جانے والاسمتول كا سائن بورڈ

117

#### بتیوں والے اشارے





ر ملوے پھائک اوپر اٹھائے جانے والے ملیوں ہوائی اڈوں آگ بجھانے والے سیشنوں وغیرہ پر بیہ بتیاں نصب کی جاتی ہیں۔

موٹروے کے اشارے اور سائن بورڈ

#### موٹروے کے اشارے









آ گے روشنی



لین آ گے c i.











یابندی ختم یابندی ختم زیادہ سے زیادہ اگلے خروج (ایگزٹ) زیادہ سے زیادہ عارضی مقررہ عارضی مقررہ ہے موٹروے کو حد رفتار اور اطلاعی پیغام حچفوژ د یں

#### موٹروے کے سمت بتلانے والے سائن بورڈ



شہروں کے فاصلے ظاہر کرنے والا موٹروے پر نصب کردہ سائن بورڈ







119

موروے کے سمت بتلانے والے سائن بورڈ



خروج (ایکزٹ) سے 100 میر پہلے موٹروے کے اوپر لگایا جانے والا سائن بورڈ



موٹروے کے عین خروج (ایگزٹ) پر زمین پر نصب کردہ سائن بورڈ

داخلہ یا خارجہ سڑکوں اور رابطہ سڑک کے چوک پر نصب کردہ سائن



#### بولیس کے اشارے



سامنے اور پیچیے دونوں اطراف کی ٹریفک رکے



چھے سے آنے والی ٹریفک رکے



سامنے سے آنے والی ٹریفک رکے



سامنے سے آتی ہوئی اور مڑنے کا اشارہ دیتی ہوئی ٹریفک کے لئے رکنے کا اشارہ



پیچیے سے آتی ہوئی اور مڑنے كا اشارہ ديتي ہوئي ٹريفک کے لئے رکنے کا اشارہ



ابک طرف سے آتی ہوئی اور مڑنے کا اشارہ دیتی ہوئی ٹریفک کے لئے رکنے کا اشارہ

121

#### ' موڑوے خروج (ایگزٹ) کا ہاتی فاصلہ بتلانے والے سائن بورڈ ک







موٹروے کے خروج (ایکزٹ) کا باقی فاصلہ ظاہر کرنے والے سائن بورڈ

#### موثروے کے اطلاعی سائن



موٹروے کے آغاز ير نصب كرده سائن بورۋ