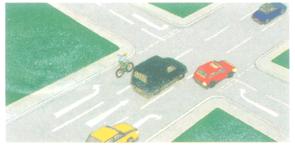

#### چوک اور گول چکر

115-چوک پر زیادہ اختیاط کریں۔ اپنی پوزیش اور رفتار کا جائزہ لیں۔
چوک سائنکل موٹرسائنکل سواروں اور پیدل افراد کیلئے خصوصی
طور پر خطرناک ہوتے ہیں اس لیے کسی طرف مڑنے سے پہلے
ان کے بارے ہیں دھیان رکھیں۔ بڑی گاڑیوں کا بھی دھیان
رکھیں چوک پر ان کے مڑنے اور موڑ کاٹنے کیلئے سڑک کی تمام
چوڑائی استعال کرنے کا بھی امکان ہوسکتا ہے۔

116-ایسے چوک پر جہال ''رکے'' کا سائن بورڈ نصب ہو اور سڑک کے آرپار ایک مسلسل سفید لکیر لگی ہوئی ہو تو آپ کے لیے اس لکیر کے بیچھے رک جانا لازم ہے۔ دوبارہ چلنے سے پہلے میں محفوظ وقفے کا انظار کریں۔

36

117- ایسے چوک پر جہاں سٹرک کے آر پار غیر مسلسل سفید لکیر لگی ہو۔ اس چوک پر '' راستہ دین' کا سائن بورڈ بھی لگا ہو سکتا ہو سکتا ہے یا سٹرک پر سفید تکون بھی بنی ہو سکتی ہے) تو ایسے چوک پر لازم ہے کہ آپ دوسری سٹرک سے آنے والی ٹریفک کو راستہ دیں۔

118- جب آپ کسی چوک پر کھڑے ہوئے ہوں تو دائیں طرف سے آنے والی گاڑی جو بایا ں اشارہ دے رہی ہو کے بارے میں ہرگز فرض نہ کریں کہ وہ ضرور بائیں ہی مڑے گی۔ انتظار کرس اور یقین حاصل کرس۔

119 - بکس (BOX) چوکوں پر ایک دوسرے کو کائتی ہوئی زرد لکیریں سٹرک کے اوپر بنائی گئی ہوتی ہیں۔ آپ کو اس وقت تک اس بکس ہیں داخل نہیں ہونا چاہیے جب تک کہ یہاں سے آپ والی خارجہ سٹرک یا لین تک پہنچا جاسکتا ہو۔ اگر سامنے سے آنے والی ٹریفک یا دائیں مڑنے کیلئے کھڑی گاڑیاں رکاوٹ نہ ڈالتی ہوں تو آپ دائیں مڑنے کیلئے اس بکس میں داخل ہو شکتے ہیں۔