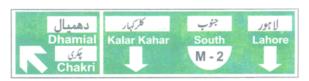

ند ہے۔ ترجیا سفید تیر- تیر کی ست لین تبدیل کریں-



متنبه كرنے والے اشارے

M-2

موٹروے (لاہور اسلام آباد)

12

صونائی سڑک

N-5

قومی سڑک

#### موٹروے کے ست بتلانے والے سائن بورڈ



موٹروے کے اور خروج (ایکزٹ) سے دوکلومیٹر پہلے لگایا جانے والاسمتول كا سائن بورڈ

117

#### بتیوں والے اشارے





ر ملوے پھائک اوپر اٹھائے جانے والے ملیوں ہوائی اڈوں آگ بجھانے والے سیشنوں وغیرہ پر بیہ بتیاں نصب کی جاتی ہیں۔

موٹروے کے اشارے اور سائن بورڈ

#### موٹروے کے اشارے









آ گے روشنی



لین آ گے c i.











یابندی ختم یابندی ختم زیادہ سے زیادہ اگلے خروج (ایگزٹ) زیادہ سے زیادہ عارضی مقررہ عارضی مقررہ ہے موٹروے کو حد رفتار اور اطلاعی پیغام حچفوژ د یں

#### موٹروے کے سمت بتلانے والے سائن بورڈ



شہروں کے فاصلے ظاہر کرنے والا موٹروے پر نصب کردہ سائن بورڈ







119

موروے کے سمت بتلانے والے سائن بورڈ



خروج (ایکزٹ) سے 100 میر پہلے موٹروے کے اوپر لگایا جانے والا سائن بورڈ



موٹروے کے عین خروج (ایگزٹ) پر زمین پر نصب کردہ سائن بورڈ

داخلہ یا خارجہ سڑکوں اور رابطہ سڑک کے چوک پر نصب کردہ سائن



#### بولیس کے اشارے



سامنے اور پیچیے دونوں اطراف کی ٹریفک رکے



چھے سے آنے والی ٹریفک رکے



سامنے سے آنے والی ٹریفک رکے



سامنے سے آتی ہوئی اور مڑنے کا اشارہ دیتی ہوئی ٹریفک کے لئے رکنے کا اشارہ



پیچیے سے آتی ہوئی اور مڑنے كا اشارہ ديتي ہوئي ٹريفک کے لئے رکنے کا اشارہ



ابک طرف سے آتی ہوئی اور مڑنے کا اشارہ دیتی ہوئی ٹریفک کے لئے رکنے کا اشارہ

121

#### ' موڑوے خروج (ایگزٹ) کا ہاتی فاصلہ بتلانے والے سائن بورڈ ک







موٹروے کے خروج (ایکزٹ) کا باقی فاصلہ ظاہر کرنے والے سائن بورڈ

#### موثروے کے اطلاعی سائن



موٹروے کے آغاز ير نصب كرده سائن بورۋ



موٹروے کے سروی اريا كا سائن يوردُ



پر ن