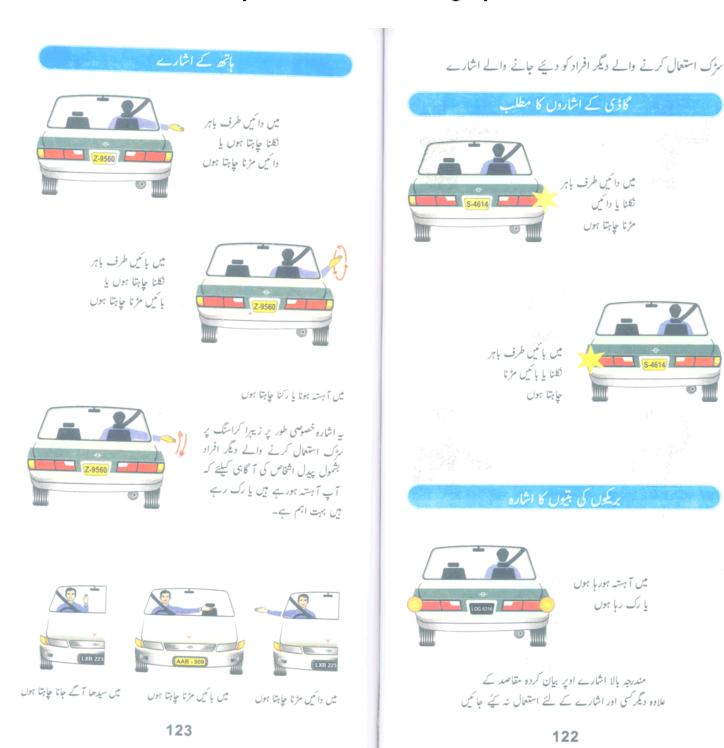

اس کتاب کے ضمیمہ جات ''الف'' تا ''ذ' میں دی گئی ہیں۔
اس کتاب کے ضمیمہ جات ''الف'' تا ''ذ' میں دی گئی ہیں۔
سٹرک پر چلنے والے تمام افراد بشمول پیدل حضرات کو آگاہ کرنے
اور ان کی مدد کرنے کے لئے اشارے دیا کریں آپ کے دیئے
گئے اشارے بالکل واضح ہونے چاہیں اور کسی کارروائی سے
مناسب وقت پہلے دیے جانے چاہیں۔ اس بارے میں تسلی کرلیا

- کریں گاڑی کے اشارے ضرورت کے بعد بجھادیے گئے ہیں۔ 42- سٹرک استعال کرنے والے دیگر افراد کے دیے گئے اشاروں پر توجہ دیں اور ان کے مطابق آپ بھی مناسب جوابی کارروائی کریں۔
- 43- لولیس افسران اور سکولوں کے سامنے ٹریفک کا انتظام کرنے والے اشخاص کے دیے گئے اشاروں کی پابندی کرنا آپ پر لازم ہے۔