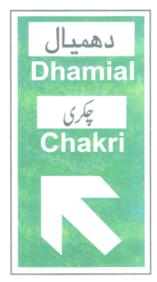

M-2

موٹروے (لاہور اسلام آباد)

12

صونائی سڑک

N-5

قومی سڑک

#### موٹروے کے ست بتلانے والے سائن بورڈ



موٹروے کے اور خروج (ایکزٹ) سے دوکلومیٹر پہلے لگایا جانے والاسمتول كا سائن بورڈ

117

#### بتیوں والے اشارے





ر ملوے پھائک اوپر اٹھائے جانے والے ملیوں ہوائی اڈوں آگ بجھانے والے سیشنوں وغیرہ پر بیہ بتیاں نصب کی جاتی ہیں۔

موٹروے کے اشارے اور سائن بورڈ

#### موٹروے کے اشارے









آ گے روشنی



لین آ گے c i.











یابندی ختم یابندی ختم زیادہ سے زیادہ اگلے خروج (ایگزٹ) زیادہ سے زیادہ عارضی مقررہ عارضی مقررہ ہے موٹروے کو حد رفتار اور اطلاعی پیغام حچفوژ د یں

#### موٹروے کے سمت بتلانے والے سائن بورڈ



شہروں کے فاصلے ظاہر کرنے والا موٹروے پر نصب کردہ سائن بورڈ







119

موروے کے سمت بتلانے والے سائن بورڈ



خروج (ایکزٹ) سے 100 میر پہلے موٹروے کے اوپر لگایا جانے والا سائن بورڈ



موٹروے کے عین خروج (ایگزٹ) پر زمین پر نصب کردہ سائن بورڈ

داخلہ یا خارجہ سڑکوں اور رابطہ سڑک کے چوک پر نصب کردہ سائن



#### بولیس کے اشارے



سامنے اور پیچیے دونوں اطراف کی ٹریفک رکے



چھے سے آنے والی ٹریفک رکے



سامنے سے آنے والی ٹریفک رکے



سامنے سے آتی ہوئی اور مڑنے کا اشارہ دیتی ہوئی ٹریفک کے لئے رکنے کا اشارہ



پیچیے سے آتی ہوئی اور مڑنے كا اشارہ ديتي ہوئي ٹريفک کے لئے رکنے کا اشارہ



ابک طرف سے آتی ہوئی اور مڑنے کا اشارہ دیتی ہوئی ٹریفک کے لئے رکنے کا اشارہ

121

#### ' موڑوے خروج (ایگزٹ) کا ہاتی فاصلہ بتلانے والے سائن بورڈ ک







موٹروے کے خروج (ایکزٹ) کا باقی فاصلہ ظاہر کرنے والے سائن بورڈ

#### موثروے کے اطلاعی سائن



موٹروے کے آغاز ير نصب كرده سائن بورۋ



موٹروے کے سروی اريا كا سائن يوردُ



پر نصب کرده سائن بورڈ

#### موٹروے پر ہنگامی تبدیلی روٹ کے نشان











او