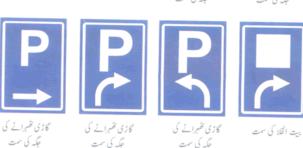

#### گاڑی کھڑی کرنا

163- جہاں کہیں ممکن ہو گاڑی کو کھڑا کرنے کی جگہ میں کھڑا کریں۔
اگر بفض محال آپ کو سٹرک کے اوپر ہی کھڑا ہو جانا پڑجائے تو جہاں تک ہوسکے بائیں طرف کھڑے ہوں۔ جب آپ کی معذور کی کھڑی کہ ویک معذور کی کھڑی کی ہوئی گاڑی کے ساتھ یا کسی دیگر گاڑی کے ساتھ یا اس کے چیچے اپنی گاڑی کھڑی کریں۔ تو کافی جگہ چھوڑیں۔ قبل اس کہ آپ یا گاڑی کے مسافر دروازے کھولیں تملی کرلیں کہ سڑک یا چیل راستہ پر گزرنے والے کسی شخص کو کار کا دروازہ لگے گا تو نہیں۔ یا کہ کسی شخص کو یکدم رخ تبدیل کرنے پر مجبور تو نہ کرے گا۔ دروازے کھولتے ہوئے خصوصی کرنے پر مجبور تو نہ کرے گا۔ دروازے کھولتے ہوئے خصوصی کور پر پیدل اشخاص سائیکل موٹر سائیکل سواروں کا دھیان رکھیں کو اور گاڑی کے مسافروں بالحضوص بچوں کے لیے سڑک کے کیارے کی طرف والے دروازے سے اترنا زیادہ محفوظ ہوگا۔ اتر نے سے پہلے انجن کو بند کردیں اور بتیاں بجھا دیں۔ گاڑی کو چھوڑنے سے پہلے تسلی کریں۔ کہ ہاتھ والی بریک مضبوطی سے گئی ہوئی ہے۔ اپنی گاڑی کو ہمیشہ لاک کریں۔

164- آپ پر لازم ہے کہ درج ذیل جگہوں پر نہ تو گاڑی روکیں اور نہ ہی کھڑی کریں۔

موٹر وے کی سٹرک (کیرج وے) لیعنی موٹروے وہ حصہ جو گاڑیاں چلانے کے لیے بنایا گیا ہوتا ہے یر۔

پیدل سڑک پار کرنے کا راستہ بشمول وہ جگہ جہاں آڑھی ترجیعی کے کہ ساتہ ہوتی ہیں۔

ہنگامی گاڑیوں کو حادثہ کے مقام نرخی افراد کی تعداد اور دیگر ضروری تفصیلات بتلاتے ہوئے فوری طور پر موقعہ پر بلوانے کا انتظام کریں۔ موٹروے پر اس اطلاع دہی کے لیے ہنگامی فون استعال کریں۔

53

- 178- اس مات کی تسلی کرلیں کہ۔
- پتیاں اور روشیٰ منعکس کرنے والے شیشے صاف اور قابل کار حالت میں ہیں۔
- ٹائر اچھی حالت میں ہیں اور ان میں سائیل بنانے والوں کی اللہ مثارث کے مطابق ہوا کی مقدار بھری ہوئی ہے۔
  - 🖈 بریکیں اور گیئر (اگر ہول) درست طور پر کام کر رہے ہیں۔
    - پین درست کھی ہوئی ہے اور اسے تیل دیا گیا ہوا ہے
      - 🖈 گدی قد کے مطابق صحیح اونجی گلی ہوئی ہو۔
- 179- سائکل کو گھنٹی لگائیں اور سٹرک استعال کرنے والے لوگوں بالحضوص نابینا اور ان لوگوں کو جنہیں بہت کم نظر آتا ہے کو اپنی موجودگی ہے آگاہ کرنے کے لیے جب ضروری سمجھیں تو گھنٹی کا استعال کرس۔