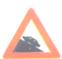

پاکستان ہائی وے اینڈ موٹر وے بولیس (وزارت مواصلات )

| 120 | موٹر وے کے معلومات دینے والے سائن بورڈ            |      | جانور                                                          |
|-----|---------------------------------------------------|------|----------------------------------------------------------------|
| 120 | موٹر وے کے ہنگامی تبدیلی روٹ کے نشان              | 74   | عموى مدايات                                                    |
|     | ٹریفک بولیس کے اشارے                              | 76   | (i) جانوروں کے تھینجی جانے والی گاڑیوں کے ڈرائیوروں کیلئے      |
|     | •                                                 | 77   | (ii) جانوروں کے تگران افراد کیلئے                              |
| 121 | ٹریفک کو روکنے اور چلالنے کے اشارے                |      | ر ملوے میما ٹک                                                 |
|     |                                                   |      | ·                                                              |
|     | سٹرک پر چلنے والے دوسرے افراد کی آگاہی            | 78   | عمومی مبرایات                                                  |
|     | کیلئے دیئے جانے والے اکثارے                       |      | ٹریفِک کا قانون                                                |
| 122 | گاڑی کے اشاروں کا مطلب                            | 80   | عمومي مبرايات                                                  |
| 122 | بریک کی بتیوں کے اشارے                            |      | ڈرائيورول' موٹر وے ڈرائيونگ' پيد ل چلنے والوں اور سائيكل چلانے |
| 123 | ہاتھ سے دیئے جانے والے اشارے                      | 85 t | والے اشخاص کیلئے ٹریفک کا قانون 80                             |
|     | ٹریفک کے سائن بورڈ                                | 86   | سزائين                                                         |
| 124 | لازمي سائن يورۋ                                   | 93   | محفوظ ڈرائیونگ کیلئے مدایات                                    |
| 126 | متنبه کرنے والے سائن بورڈ                         |      | ٹریفک کنٹرول کرنے والی بتیوں کے اشارے                          |
| 128 | اطلا عاتی سائن بورڈ                               | 115  | **                                                             |
|     | سٹرک پر لگائی جانے والی کیسریں                    | 116  | بتیوں والے اشارے<br>حلتی بجھتی سرخ بتیاں                       |
| 132 | سٹرک پر لگائی جانے والی لکیریں                    |      | موٹر وے کے اشارے اور سائن بورڈ                                 |
| 135 | سٹرک پر لگائی جانے والی متفرق ککیریں              | 116  |                                                                |
|     | گاڑیوں پر بنائے جانے والے نشان                    | 117  | موٹر وے کے اشارے<br>ان کن کا کا میں این                        |
|     |                                                   |      | لینوں کو کنٹرول کرنے والے اشارے<br>شریع میں میں                |
| 136 | خطرناک ہادوں کے نشان                              | 117  | شاہراؤں کے نشان                                                |
| 137 | سامان والی گاڑیوں کے نشان                         | 117  | موثر وے کی سمت بتلانے والے سائن بورڈ                           |
|     | کی گاڑی پر لادے ہوئے سامان یا مشینری کے کسی ھے کے |      | موٹر وے سے باہر نکلنے والی سڑک (خروج) کا باقی فاصلہ بتلانے     |
| 137 | آگے یا پیچھے نکلے ہونے کو ظاہر کرنے والے نشان     | 120  | والے سائن یورڈ                                                 |
| 137 | سکول بس کا نشان                                   |      |                                                                |