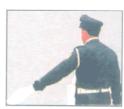

123- کسی ایسے چوک پر جہاں بولیس ٹریفک کنٹرول کررہی ہو۔

(الف) صرف بولیس کے اشارے کی تغیل کیجئے اور ٹریفک کنٹرول کرنے کے دیگر آلات نظر انداز کردیں۔

(ب) رکنے والی لکیر پر اس وقت تک کھڑے رہیں جب کہ سپاہی آگے چلنے کا اشارہ نہیں دیتا۔

124- ٹریفک کی ان بتیوں پر جہاں صرف دائیں مڑنے والی ٹریفک کے گزارنے کے لیے سنر تیر بنا ہوتا ہے۔ آپ اس لین میں داخل نہ ہوں ماسوائے کہ آپ تیر کے رخ ہی جانا چاہتے ہوں۔ اس چوک پر دوسری ٹریفک بالخصوص سائیکل سواروں کو درست لین میں آنے کے لیے جگہ اور گنجائش میں آنے کے لیے جگہ اور گنجائش میں آئے کے بیا