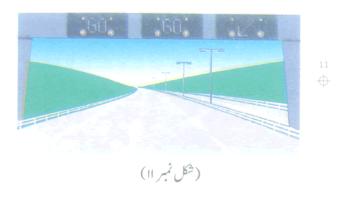

#### حد رفيار

52- رہائش علاقوں میں گاڑی آہتہ چلائیں۔ پچھ سڑکوں پر رفتار کم
کروانے کے لئے ابھار وغیرہ بتائے گئے ہوتے ہیں یا سڑک
کی چوڑائی کم کی گئی ہوتی ہے۔ لبندا ان سڑکوں پر مختاط رہیں اس
کے علاوہ ان علاقوں میں زیادہ ہے زیادہ 30 کلومیٹر فی گھنٹہ کی
حد رفتار بھی نافذ ہو عتی ہے۔ مختلف سڑکوں پر نافذ قانونی حد
رفتار کو زبانی یاد کرلیں۔ اور بھی بھی اس رفتار یا سڑک کے
سائن بورڈ پر لکھی گئی رفتار سے تجاوز نہ کریں۔ ان سڑکوں پر
جہاں حدود رفتار کے سائن بورڈ نصب نہ ہوں اگلے صفحے پر
درج گوشوارہ میں درج کی گئی رفتار سے ہرگز تجاوز نہ کریں۔ حد
رفتار و قبا فو قبا تبدیل کی جاستی ہے۔ (شکل نمبر 2)

|     | . [ | . 17: | .1.   |   | 11.3  |
|-----|-----|-------|-------|---|-------|
| حار |     | ノレン   | رياوه | _ | زياده |
|     |     |       | 0.0   |   | 44    |

| کم ہے کم<br>رفتار | زیادہ سے زیادہ<br>رفتار | ہائی وے کی قشم                              |
|-------------------|-------------------------|---------------------------------------------|
| , ,               |                         | (الف) دیباتی علاقے کی سڑ کیں                |
| 65<br>کلو میٹر تک | 120<br>کلو میٹر تک      | ورجہ اول سرمکوں پر                          |
| ~ ~               | 100<br>کلو میٹر تک      | ورجه دوم سرطول پر                           |
|                   | 80<br>کلو میٹر تک       | ورجه سوم سرطول پر                           |
|                   |                         | (ب) شهری علاقوں کی سر کیس                   |
| 50<br>کلو میٹر تک | 100<br>کلو میٹر تک      | درجه اول سرطول پر                           |
| ~ ~               | 80<br>كلو ميٹر تك       | درجه دوم سرطول پر                           |
|                   | 50<br>کلو میٹر تک       | رہائش گلیوں کی سڑکوں پر                     |
|                   | 40<br>کلو میٹر تک       | '(ج)مسجدول' سکولول اور<br>ہبیتالوں کے نزدیک |

(شكل نمبر 2)

(نوٹ)

- (i) درجہ اول کی سڑکوں سے مراد موٹروے، ایکپریس وے اور دوہری سڑکیس (کیرج ویے) ہیں۔
  - (ii) درجہ دوم کی سرکوں سے مراد دولینوں والی سرکیس میں۔
- (iii) ورجہ سوم کی سرکوں سے مراد ایک لین والی اور دیگر پختہ سرکیں ہیں۔