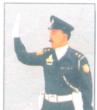

123- کسی ایسے چوک پر جہاں بولیس ٹریفک کنٹرول کررہی ہو۔

(الف) صرف بولیس کے اشارے کی تغیل کیجئے اور ٹریفک کنٹرول کرنے کے دیگر آلات نظر انداز کردیں۔

(ب) رکنے والی لکیر پر اس وقت تک کھڑے رہیں جب کہ سپاہی آگے چلنے کا اشارہ نہیں دیتا۔

124- ٹریفک کی ان بتیوں پر جہاں صرف دائیں مڑنے والی ٹریفک کے گزارنے کے لیے سنر تیر بنا ہوتا ہے۔ آپ اس لین میں داخل نہ ہوں ماسوائے کہ آپ تیر کے رخ ہی جانا چاہتے ہوں۔ اس چوک پر دوسری ٹریفک بالخصوص سائیکل سواروں کو درست لین میں آنے کے لیے جگہ اور گنجائش میں آنے کے لیے جگہ اور گنجائش میں آئے کے بیا