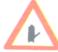

#### جانور

- 81- جب جانوروں پر سوار ہو کر یا انہیں ہائک کر کہیں لے جایا جا رہا ہو تو ان کا دھیان رکھیں۔ بائیں ہاتھ موڑوں پر زیادہ مخاط رہیں۔ جانوروں کے پاس سے گزرتے ہوئے گاڑی آہتہ چلائیں۔ جانوروں کے لئے کافی جگہ چھوڑیں اور رکنے کے لئے تیار رہیں۔ ہارن بجا کر یا انجن کی رفتار بڑھا کر آواز پیدا کر کے جانوروں کو نہ ڈرائیں۔
- 82- گھڑ سواروں کے اشاروں کا دھیان کریں۔ یہ بات یاد رہے کہ گھڑسوار دائیں مڑنے کے لیے شاید پہلے ہی سڑک کے

مزید کتب پڑھنے کے لئے آج بی دزے کریں : www.iqbalkalmati.blogspot.com

درمیان نه اسکیس - گھڑ اور ٹٹو سوار اکثر بیج ہوتے ہیں لہذا زیاده احتیاط کریں۔

83۔ کچھ سڑکیں جنہیں اکثر '' سنگل ٹریک' کہا جاتا ہے صرف اس قدر چوڑی ہوتی ہیں کہ ان پر ایک وقت میں صرف ایک گاڑی ہی چل سکتی ہے ان سٹرکول پر سامنے سے آنے والی ٹریفک کو الزارنے (یاسٹک) کیلئے کچھ مقامات پر جگہیں بنائی گئی ہوتی ہیں۔ جب سامنے سے کوئی گاڑی آجائے تو اپنی گاڑی بائیں واقع ''یاسنگ' والی جگه کی طرف کرلیں۔ یا سڑک کی دائیں طرف واقع '' یاسنگ' کی جگہ کے بالمقابل کھڑی کرلیں اور سامنے سے آنے والی گاڑی کو گزرنے کیلئے جگہ دیں ۔ اس طریقہ سے بیجھے سے اورٹیک کا ارادہ رکھنے والی گاڑی کو اور طیک کا موقع دیں کسی چڑھائی یا پہاڑی پر چڑھنے والی گاڑی کو اگر راستہ دے سکتے ہو ں تو ضرور ایبا کریں "یاسنگ" والی جگہوں پر گاڑیوں کو کھڑی نہ کریں۔