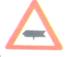

#### بسيس

80- اگر آپ محفوظ طریقے ہے بسوں کو راستہ دے سکتے ہوں تو بالعموم یا جب وہ آپ کو بس شاپ سے دور ہونے کا اشارہ دیں تو بالخصوص راستہ دیں۔ بسول سے اثر کر سٹرک پار کرنے والے افراد کا دھیان رکھیں۔

#### جانور

- 81- جب جانوروں پر سوار ہو کر یا انہیں ہائک کر کہیں لے جایا جا رہا ہو تو ان کا دھیان رکھیں۔ بائیں ہاتھ موڑوں پر زیادہ مخاط رہیں۔ جانوروں کے پاس سے گزرتے ہوئے گاڑی آہتہ چلائیں۔ جانوروں کے لئے کافی جگہ چھوڑیں اور رکنے کے لئے تیار رہیں۔ ہارن بجا کر یا انجن کی رفتار بڑھا کر آواز پیدا کر کے جانوروں کو نہ ڈرائیں۔
- 82- گھڑ سواروں کے اشاروں کا دھیان کریں۔ یہ بات یاد رہے کہ گھڑسوار دائیں مڑنے کے لیے شاید پہلے ہی سڑک کے