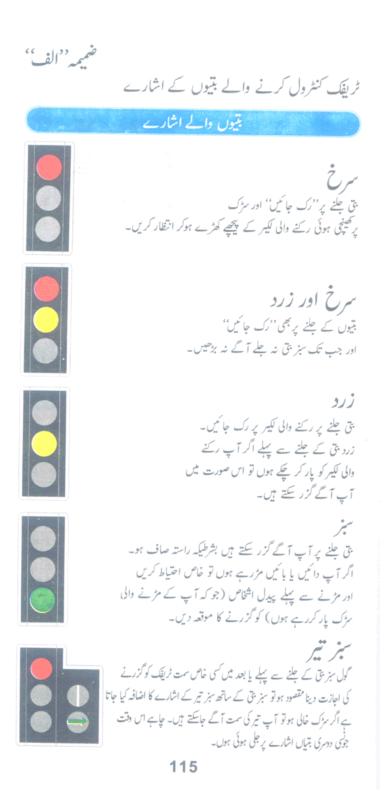

### بتیوں یا ٹریفک کے سیاہی والے چوک

120- ایسے چوک پر جہاں ٹرلفگ بتیوں سے کنٹرول کی جاتی ہے۔
وہاں سرخ بتی جلنے پر لازم ہے کہ آپ سٹرک کے آرپار بنائی
گئی سفید رکنے والی لکیر کے پیچھے سٹرک پر سبز بتی کے جلنے تک
کھڑے رہیں۔ جب سرخ اور زرد بتیاں جل رہی ہوں تو
آپ کو ہرگز آگے نہیں بڑھنا چاہیے۔ سبز بتی کے جلنے پر اس
وفت تک آگے نہ بڑھیں جب تک کہ آپ محفوظ طریقے سے
چوک سے گزر نہ سکتے ہوں۔ اگر آپ دائیں مڑنے کیلئے
مناسب پوزیشن حاصل کرنا چاہتے ہوں تو چوک کے مکمل خالی
نہ ہونے کے باوجود تھوڑا سا آگے بڑھا جاسکتا ہے۔

# صحیح لین استعال کریں (شکل نمبر 7)

121- جب زرد روشی جل بچھ رہی ہو تو آہتہ ہو جائیں اور احتیاط سے آگے بڑھیں۔ جب سرخ روشی جل بچھ رہی ہو تو بالکل رک جائیں اور دوسروں کو راستہ دیں۔

122 - إگر ٹریفک کی بتیاں کام نہ کررہی ہوں تو احتیاط سے گزریں۔

شكل نمبر 8

130- کی چوک پر دائیں مڑتے ہوئے جبکہ سامنے سے آنے والی کوئی گاڑی بھی اپنے دائیں مڑرہی ہوکو اپنے دائیں ہاتھ رکھتے ہوئے اس کے ساتھ ساتھ مڑنا زیادہ محفوظ ہوتا ہے۔ موڑ مکمل کرنے سے پہلے اس سٹرک کی ٹریفک کو جس پر آپ مڑرہے ہوں دیکھیں۔

131- اگر کوئی چوک اس طریقے پر واقع ہو یا ٹریفک کی صورت حال اس طرح ہو کہ مندرجہ بالا قاعدے میں بیان کردہ دائیں مڑنے کا طریقہ نا قابل عمل ہو تو سامنے سے آتی ہوئی دائیں

و کر ع ع پینچ پینچ پان

لیکن اس طریقہ میں احتیاط کی ضرورت ہوگی۔ یہ گاڑی آپ

135- ماسوائے جبکہ مسلسل جلتی ہوئی سبز بتی آپ کو دائیں مڑنے کی اجازت دے رہی ہو دائیں مڑنے سے پہلے ہمیشہ سامنے سے آنے والی ٹریفک کو راستہ دیں بتیوں والے چوکوں پر مڑنے کے اشارہ دیں۔

136- اگرچہ مسلسل جلتے ہوئے سبز تیر کے نشان پر آپ کو دائیں مڑتے ہوئے راستے کا حق حاصل ہے۔ لیکن جلتے بجھتے تیر کے نشان پر اور جہال تیر نہ بنایا گیا ہو بلکہ صرف سبز بتی لگی ہوئی ہو اور جل مجھ رہی ہو۔ وہاں آپ مخالف سمت سے آنے والی ٹریفک کو راستہ دینے کے بعد ہی دائیں طرف مڑ سکتے ہیں۔

147- بڑی گاڑیوں کو گول چکر پر پہنچنے پر اور وہاں چلتے ہوئے مختلف رستہ اختیار کرنے کی ضرورت ہو عمقی ہے۔ لہذا ان کے دیادہ جگہ گئے اشاروں کا دھیان رکھیں اور انہیں چلنے کے لیے زیادہ جگہ مہیا کریں۔

148- چھوٹے گول چکروں پر بھی بڑے گول چکر والے ہی ٹریفک کے قوائد نافذ ہوتے ہیں اگر ممکن ہوتو درمیان میں لگائی گئی سفید لکیر کے ساتھ ساتھ گاڑی چلائیں اور یو ٹرن کرتی ہوئی گول چکر پر جب دِائيں مِرْنا ہو يا پورا چکرِ لگانا ہوتو

جب کسی گول چکر میں تین سے زیادہ لینیں داخل ہو رہی ہوں تو گول چکر پر پہنچنے پر اور پھر گول چکر کاٹتے ہوئے موزوں ترین لین کا انتخاب کریں۔

گول چکروں پر گاڑی چلانے کا درست طریقہ شکل نمبر 9

44

اندر داخل ہوں اور سیدھے چلاتے ہوئے باہر نکلیں۔

#### گاڑی کی بتیوں کااستعال

153- آپ پر لازم ہے

- سلی کریں گاڑی کی تمام بتیاں صاف اور قابل کار ہیں۔ اور بڑی بتیاں مناسب طور پر نصب ہیں۔ لینی ان کی روشنی زیادہ اوپر تو نہیں رہتی۔ زیادہ اوپر کی طرف اوپر تو نہیں رہتی۔ زیادہ اوپر کی طرف اٹھی ہوئی روشنی دوسرے ڈرائیوروں کی نظر کو چندھیا دیتی ہے اور حادثات کا باعث بنتی ہے۔ اور اسی طرح روشنی نیجی ہونے سے بھی حادثہ ہوسکتا ہے۔
- ہوتے وقت گاڑی کے اطراف کی ہوتے وقت گاڑی کے اطراف کی بتاں جلائیں۔
- رات کے وقت (سورج غروب ہونے کے آدھ گھنٹہ پہلے اور طلوع ہونے کے آدھ گھنٹہ پہلے اور طلوع ہونے کے آدھا گھنٹہ پہلے تک کے درمیانی وقت میں ) ان تمام سٹرکوں پر جہاں بتیاں نہ لگی ہوں۔ یا ان سٹرکوں پر جہاں بتیوں کے درمیان 185میٹر (600 فٹ) سے زیادہ فاصلہ ہو یا ہے بتیاں جل نہ رہی ہوں تو گاڑی کی بڑی بتیاں جلائیں۔
- جب روشنی بہت زیادہ کم ہوگئ ہو تو بڑی بتیاں یا دھند والی بتیاں جلالیں۔ بالعموم جب 100میٹر یا 328فٹ سے آگے نہ دیکھا جا سکتا ہو تو اتنی روشنی بہت زیادہ کم روشنی کی تعریف میں آئے گی۔