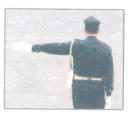

117

#### بتیوں والے اشارے





ر ملوے پھائک اوپر اٹھائے جانے والے ملیوں ہوائی اڈوں آگ بجھانے والے سیشنوں وغیرہ پر بیہ بتیاں نصب کی جاتی ہیں۔

موٹروے کے اشارے اور سائن بورڈ

#### موٹروے کے اشارے









آ گے روشنی



لین آ گے c i.











یابندی ختم یابندی ختم زیادہ سے زیادہ اگلے خروج (ایگزٹ) زیادہ سے زیادہ عارضی مقررہ عارضی مقررہ ہے موٹروے کو حد رفتار اور اطلاعی پیغام حچفوژ د یں

#### موٹروے کے سمت بتلانے والے سائن بورڈ



شہروں کے فاصلے ظاہر کرنے والا موٹروے پر نصب کردہ سائن بورڈ







119

موروے کے سمت بتلانے والے سائن بورڈ



خروج (ایکزٹ) سے 100 میر پہلے موٹروے کے اوپر لگایا جانے والا سائن بورڈ



موٹروے کے عین خروج (ایگزٹ) پر زمین پر نصب کردہ سائن بورڈ

داخلہ یا خارجہ سڑکوں اور رابطہ سڑک کے چوک پر نصب کردہ سائن



#### بولیس کے اشارے



سامنے اور پیچیے دونوں اطراف کی ٹریفک رکے



چھے سے آنے والی ٹریفک رکے



سامنے سے آنے والی ٹریفک رکے



سامنے سے آتی ہوئی اور مڑنے کا اشارہ دیتی ہوئی ٹریفک کے لئے رکنے کا اشارہ



پیچیے سے آتی ہوئی اور مڑنے كا اشارہ ديتي ہوئي ٹريفک کے لئے رکنے کا اشارہ



ابک طرف سے آتی ہوئی اور مڑنے کا اشارہ دیتی ہوئی ٹریفک کے لئے رکنے کا اشارہ

121

#### ' موڑوے خروج (ایگزٹ) کا ہاتی فاصلہ بتلانے والے سائن بورڈ ک







موٹروے کے خروج (ایکزٹ) کا باقی فاصلہ ظاہر کرنے والے سائن بورڈ

#### موثروے کے اطلاعی سائن



موٹروے کے آغاز ير نصب كرده سائن بورۋ



موٹروے کے سروی اريا كا سائن يوردُ



پر نصب کرده سائن بورڈ

#### موٹروے پر ہنگامی تبدیلی روٹ کے نشان











اویر چھالے گئے زرد اور ساہ نثان اس وقت استعال کئے جاتے ہیں جب موٹروے کی ٹر نفک کو بنگامی وجہ سے کسی دوسری سڑک پر موڑنا مقصود ہو۔ چنانچہ مرابع نما نشان ٹر نفک کو کسی خاص منزل فرض کریں کہ راو