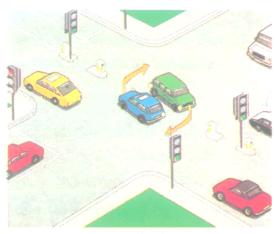

### گول چکروں پر مڑنا

- 143 کی گول چکر پر پہنچتے ہی جلد از جلد اس بات کا فیصلہ کریں کہ آپ نے کون می سٹرک سے باہر جانا ہے۔ اور پھر اس کے مطابق درست لین میں آ جا ئیں اور رفتار کم کرلیں۔ گول چکر پر پہنچنے پر اپنی دائیں طرف کی ٹریفک کو راستہ دیں ماسوائے کہ سٹرک پار بنائے گئے نشانوں سے اس کے برعکس کوئی ہدایت ظاہر ہوتی ہو۔ گول چکر پر پہلے سے موجود ٹریفک بالخصوص سائیکل اور موٹر سائیکل سواروں کا دھیان کریں۔ پچھ چوکوں پر سائیکل اور موٹر سائیکل سواروں کا دھیان کریں۔ پچھ چوکوں پر مائیکل فول چکر ہوسکتے ہیں۔ الہذا ہر ایسے گول چکر پر عام گول چکروں پر لاگو قوائد کی بیروی کریں۔
- 144- ماسوائے کہ سٹرک کے کنارے نصب سائنوں اور سٹرک پر بنائے گئے نشانوں سے درج ذیل باتوں کے بھس کوئی ہدایت ظاہر ہوتی ہو۔

# گول چکر یہ بائیں مڑتے ہوئے

- 🖈 بایاں اشارہ دیں اور بائیں ہاتھ والی لین میں واخل ہو جائیں۔
- ک گول چکر پر بائیں طرف ہی چلتے رہیں اور بایاں اشارہ دیتے رہیں۔

# گول چکر پر سیدھا آگے جاتے ہوئے

- 🖈 گول چکر پر پہنچنے پر کوئی اشارہ نہ دیں۔
- تین لین والے چکر پر بائیں والی یا درمیانی لین میں داخل ہوں (دو لینوں والے چکر پر اگر بائیں لین خالی نہ ہو آپ دائیں والی لین میں داخل ہو سکتے ہیں)۔
  - 🖈 اختیار کروه لین میں چلتے رہیں۔
- اپنی مطلوبہ باہر نکلنے والی سٹرک (خروج) سے پہلے کے خروج اللہ ہے آگے گزرنے کے بعد بایاں سکنل دینا شروع کردیں۔