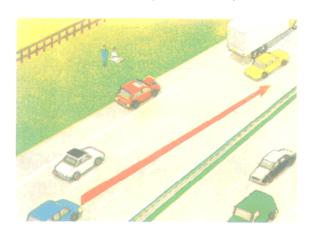

# سڑک پر پوزیش

100-سڑک کے انتہائی بائیں طرف گاڑی چلائیں کین سائیکل سائیکل سواروں پیدل افراد اور دیگر آہتہ چلنے والی ٹریفک کو کافی جگہ دیں۔ بھی بھی سڑک کے درمیان گاڑی نہ چلائیں۔

# آمنے سامنے سے گزرنا

102- دو لینوں والی سڑک پر آمنے سامنے سے گزرتے وقت دونوں گاڑیوں کو لازماً جہاں تک ممکن ہو اپنی انتہائی بائیں طرف ہوجانا چاہیے اور ہر گاڑی کو صرف اپنے ھے کی آدھی سڑک استعال کرنی چاہیے۔

(ب) جہاں آپ اس بات کا یقین کرنے کے لیے کہ اور ٹیک کرنا محفوظ ہوگا کافی آگے تک نہ دیکھ سکتے ہوں۔ مثلاً جب آپ درج ذیل مقامات پر پہنچ چکے ہوں یا پہنچنے والے ہوں۔

🖈 کسی کونے یا موڑیر

🖈 کسی ابھری ہوئے محرابی میل پر