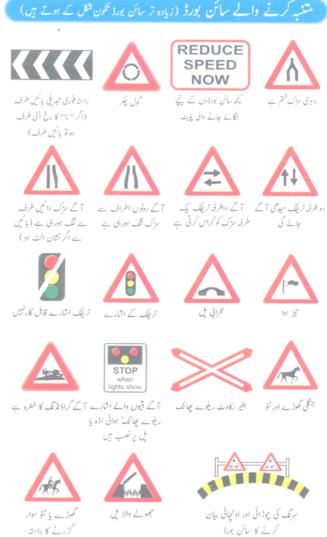

ائیں طرف موڑ ہے



دائیں طرف موڑ ہے





ہائیں طرف وہرا موڑ ہے وائیں طرف وہرا موڑ ہے



خطرناك اترائي



تيز پڙھائي



آ کے سڑک تنگ ہے



حجمولنے والا مل



سڑک دریا کنارے کی طرف جاتی ہے۔



غیر ہموار سڑک



سڑک میں نشیب ہے





چٹانوں کے گرنے کا خدشہ پھروں کے اڑکر لگنے کا خدشہ



پیرل اشخاص کے گزرنے کا راستہ



بچوں کے سوک یار کرنے کا راستہ



سائکل کا راستہ



مویشیوں کے گزرنے کا راستہ



جنگلی حیوانات کے گزرنے کی جگہ



دو طرفه ٹریفک







ہوائی اڈہ



تیز آندهی کا علاقه

# اطلاعی سائن بورڈ بائيں نکلنے والی سڑک وائيں نکلنے والی سڑک س پرسٹوک بند ہے آگے بند ہے آگے بند ہے JHF\_UM **JHELUM** LAHORE 165 Km تغیر شدہ علاقے کا انتقام تعمیر شدہ علاقے کا آغاز نسی شہر کی سمت اور فاصلہ ہوائی اڈے کی سمت يک طرفه راسته گاڑی تھہرانے کی حبکه کی سمت جگه کی سمت



بس شاپ

ابتدائی طبتی امداد کا مرکز















وہری سوک فتم ہے

جائے کی

جنگلی گھوڑے اور شڑ

سڑک کے اوپر بھل کی تار ہے بلیث یر گاڑیوں کی زیادہ سے زيادہ او نيجائی درج ہوگی جو اس کے نتیج سے گزر علی ہیں

سرتک کی لمبائی

یرف باری کا خطرہ سڑک کے کنارے نرم ہیں

129

کینک کی جگہ

کیمپ لگانے اور

کاروان کھیرانے کی جگہ



130

131

مزید کتبیڑ ھنے کے لئے آج بی وزٹ کریں: www.iqbalkalmati.blogspot.com



مزید کتب پڑھنے کے لئے آج بی وزٹ کریں : www.iqbalkalmati.blogspot.com



مزید کتب پڑھنے کے لئے آنج ہی دزے کریں : www.iqbalkalmati.blogspot.com



مزید کتب پڑھنے کے لئے آج بی دزے کریں : www.iqbalkalmati.blogspot.com