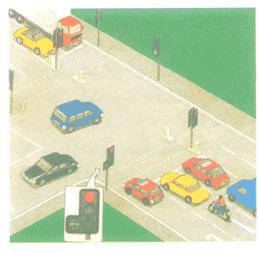

### بتیوں یا ٹریفک کے سیاہی والے چوک

120- ایسے چوک پر جہاں ٹرلفگ بتیوں سے کنٹرول کی جاتی ہے۔
وہاں سرخ بتی جلنے پر لازم ہے کہ آپ سٹرک کے آرپار بنائی
گئی سفید رکنے والی لکیر کے پیچھے سٹرک پر سبز بتی کے جلنے تک
کھڑے رہیں۔ جب سرخ اور زرد بتیاں جل رہی ہوں تو
آپ کو ہرگز آگے نہیں بڑھنا چاہیے۔ سبز بتی کے جلنے پر اس
وفت تک آگے نہ بڑھیں جب تک کہ آپ محفوظ طریقے سے
چوک سے گزر نہ سکتے ہوں۔ اگر آپ دائیں مڑنے کیلئے
مناسب پوزیشن حاصل کرنا چاہتے ہوں تو چوک کے مکمل خالی
نہ ہونے کے باوجود تھوڑا سا آگے بڑھا جاسکتا ہے۔

# صحیح لین استعال کریں (شکل نمبر 7)

121- جب زرد روشی جل بچھ رہی ہو تو آہتہ ہو جائیں اور احتیاط سے آگے بڑھیں۔ جب سرخ روشی جل بچھ رہی ہو تو بالکل رک جائیں اور دوسروں کو راستہ دیں۔

122 - إگر ٹریفک کی بتیاں کام نہ کررہی ہوں تو احتیاط سے گزریں۔