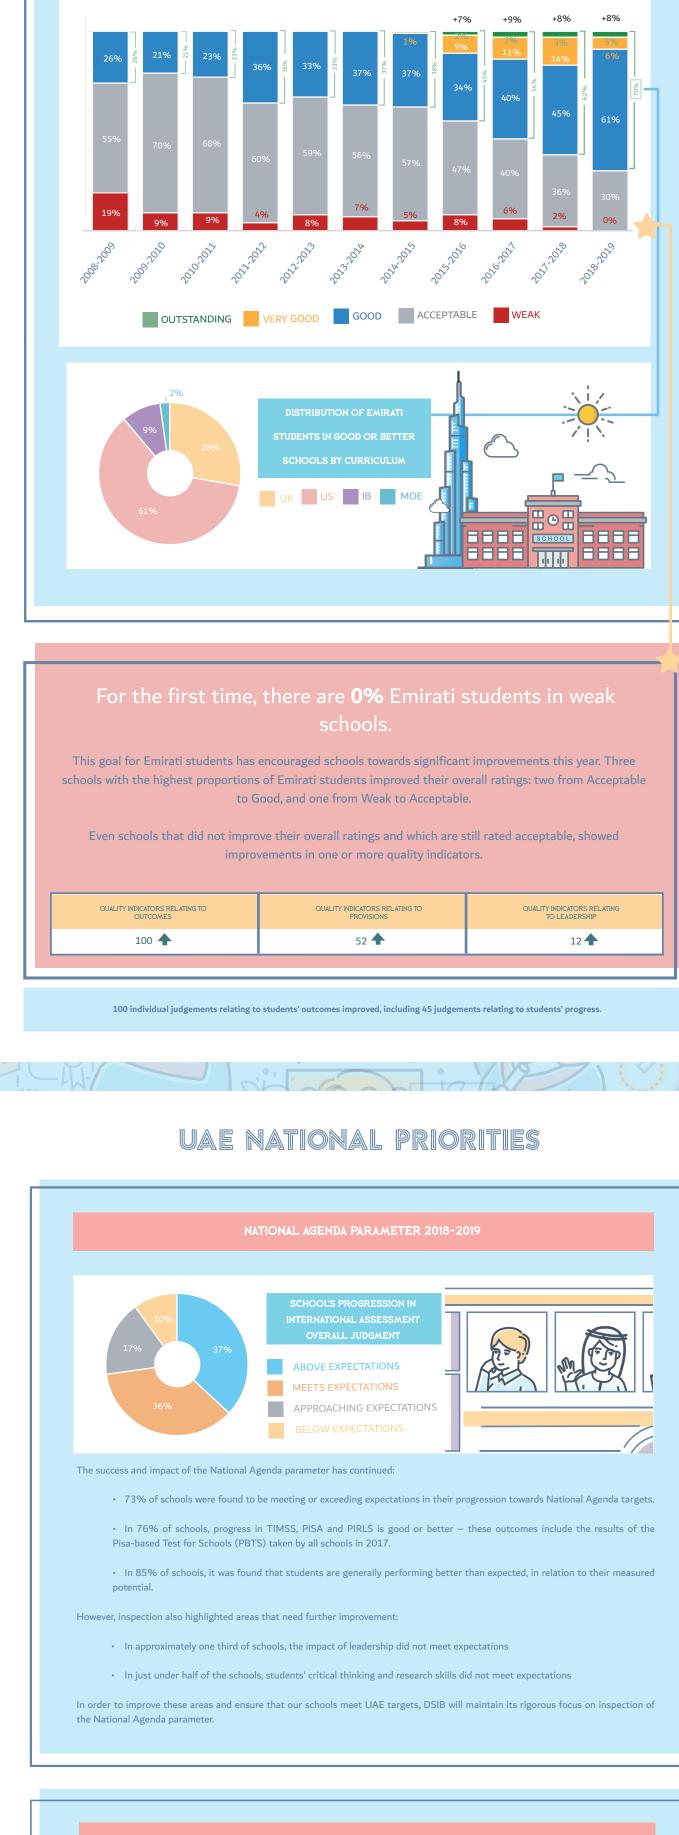

# EMIRATI STUDENTS

One of Dubai's education goals is to have 100% of Emirati students in schools with Good or better overall inspection ratings. In 2018-2019, this figure was 70%, an increase of eight percentage points compared to 62% in 2017-2018.