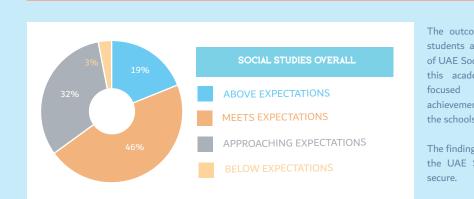

EMERGING

Most schools' provision for this key national priority is still emerging or developing.

The outcomes of a large majority of students are meeting the expectations of UAE Social Studies standards. During this academic year, the evaluations focused primarily on students' achievements, their learning skills and the schools' curriculum adaptation.

The findings reflect that most aspects of the UAE Social Studies provision are

More than 55% of schools provide systematic or developing innovative learning environments, an improving trend towards meeting the UAE National Innovation Strategy.