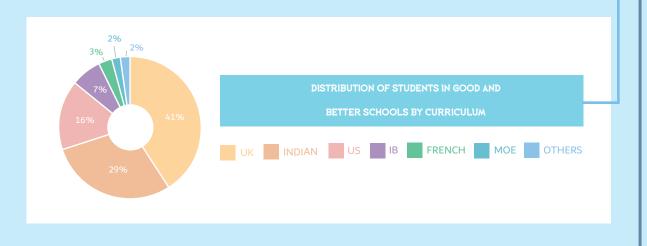

management, staffing, facilities and resources. Their key areas for development included students' attainment and progress in Islamic education and Arabic.

| NUMBER OF SCHOOLS      |           |           |  |  |  |  |  |  |
|------------------------|-----------|-----------|--|--|--|--|--|--|
| OVERALL<br>PERFORMANCE | 2017-2018 | 2018-2019 |  |  |  |  |  |  |
| OUTSTANDING            | 14        | 17        |  |  |  |  |  |  |
| VERY GOOD              | 27        | 28        |  |  |  |  |  |  |
| GOOD                   | 68        | 74        |  |  |  |  |  |  |
| ACCEPTABLE             | 51        | 52        |  |  |  |  |  |  |
| WEAK                   | 6         | 5         |  |  |  |  |  |  |

NUMBER OF SCHOOLS FROM TO OUTSTANDING VERY GOOD 4 GOOD VERY GOOD 5 ACCEPTABLE GOOD 6 ACCEPTABLE 3 WEAK

70% of schools are judged to be Good or better, compared to **66%** last year, and **30%** in 2009 when inspection started.

The proportion of schools that are Good and better continues to increase, although six schools declined in overall performance.

While 10% (18 schools) improved their overall judgement, 91% schools improved in one or more quality indicators.