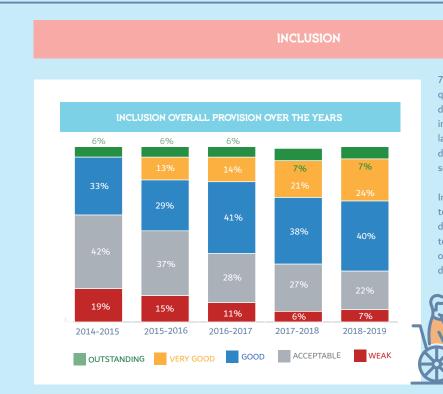

These schools are providing students with opportunities to think creatively and develop 21st century skills to support the fulfillment of their aspirations.

71% of schools provide a good or better quality of provision for students of determination: which represents an increase of five percentage points from last year. Most students of determination within Dubai attend these schools.

Improved commitment by school leaders towards the inclusion of students of determination, has enhanced procedures to identify their needs. As a result, the overall number of students of determination enrolled in Dubai private schools has increased by over 3,500. The proportion of students of determination in Dubai private schools is around 6% of the total school population.