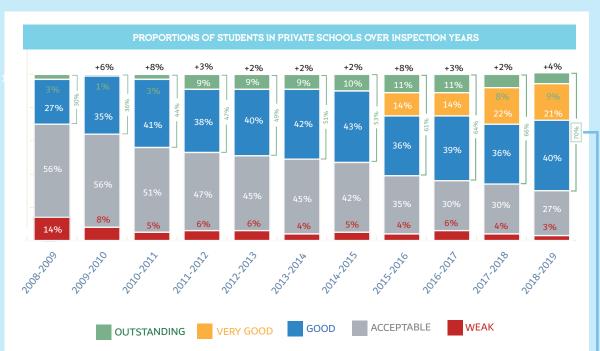

# EMIRATI STUDENTS

One of Dubai's education goals is to have 100% of Emirati students in schools with Good or better overall inspection ratings. In 2018-2019, this figure was 70%, an increase of eight percentage points compared to 62% in 2017-2018.