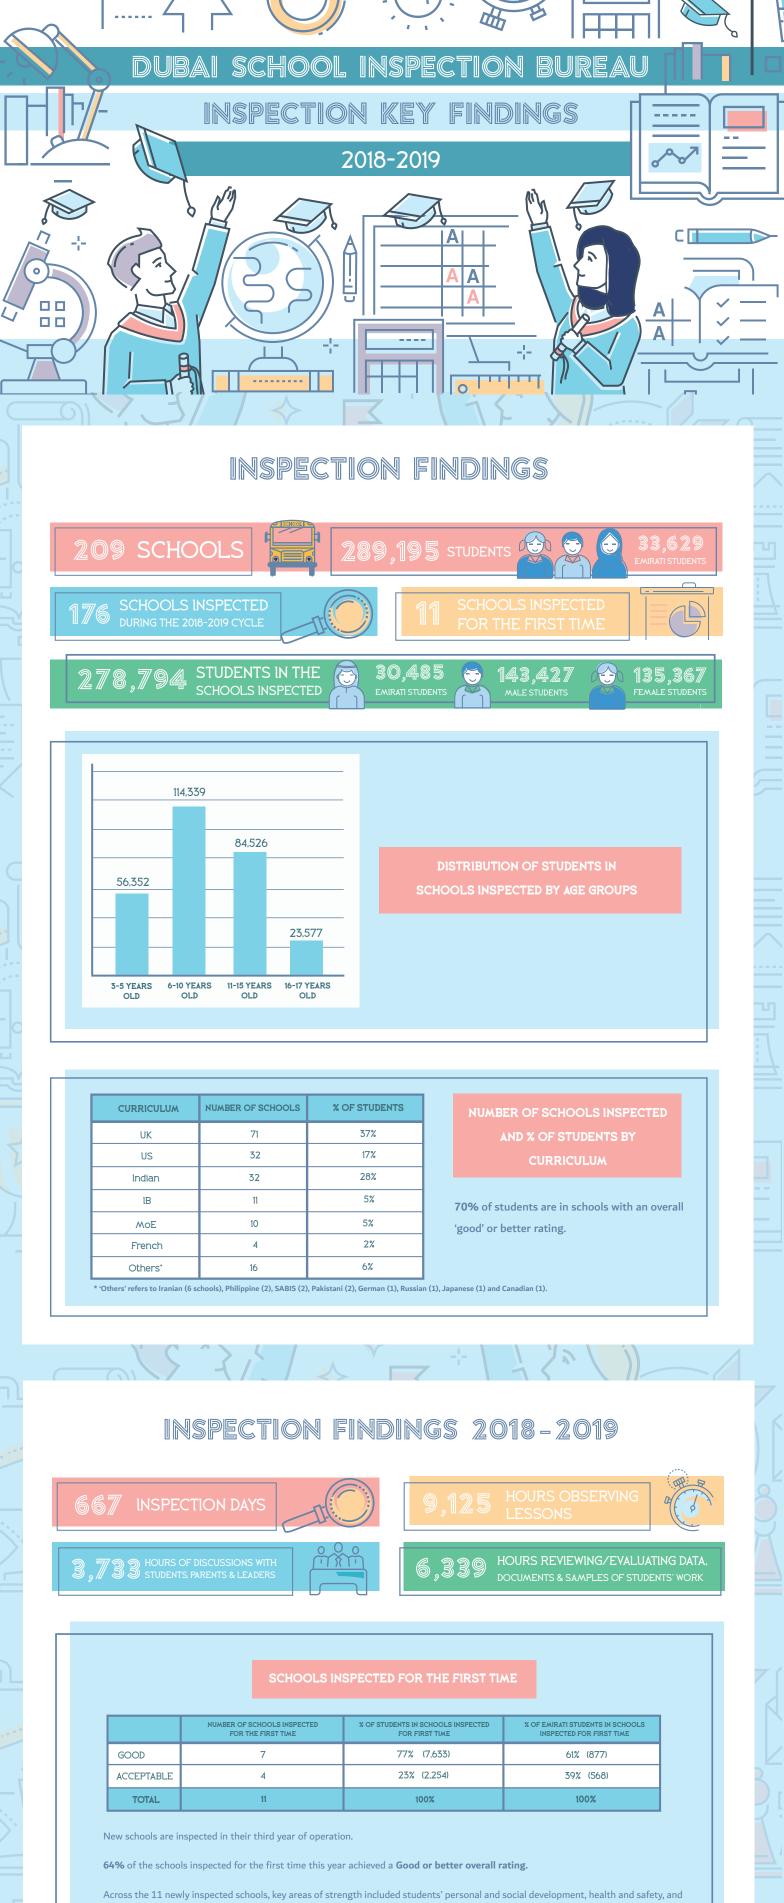

NUMBER OF SCHOOLS FROM TO OUTSTANDING VERY GOOD 4 GOOD VERY GOOD 5 ACCEPTABLE GOOD 6 ACCEPTABLE 3 WEAK

70% of schools are judged to be Good or better, compared to **66%** last year, and **30%** in 2009 when inspection started.

The proportion of schools that are Good and better continues to increase, although six schools declined in overall performance.

While 10% (18 schools) improved their overall judgement, 91% schools improved in one or more quality indicators.