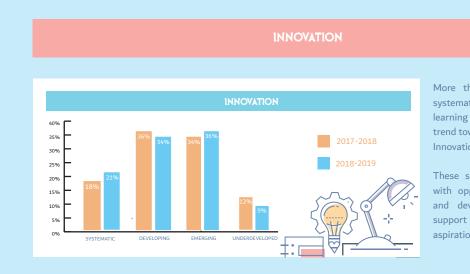

The findings reflect that most aspects of the UAE Social Studies provision are

More than 55% of schools provide systematic or developing innovative learning environments, an improving trend towards meeting the UAE National Innovation Strategy.

These schools are providing students with opportunities to think creatively and develop 21st century skills to support the fulfillment of their aspirations.

71% of schools provide a good or better quality of provision for students of determination: which represents an increase of five percentage points from last year. Most students of determination within Dubai attend these schools.