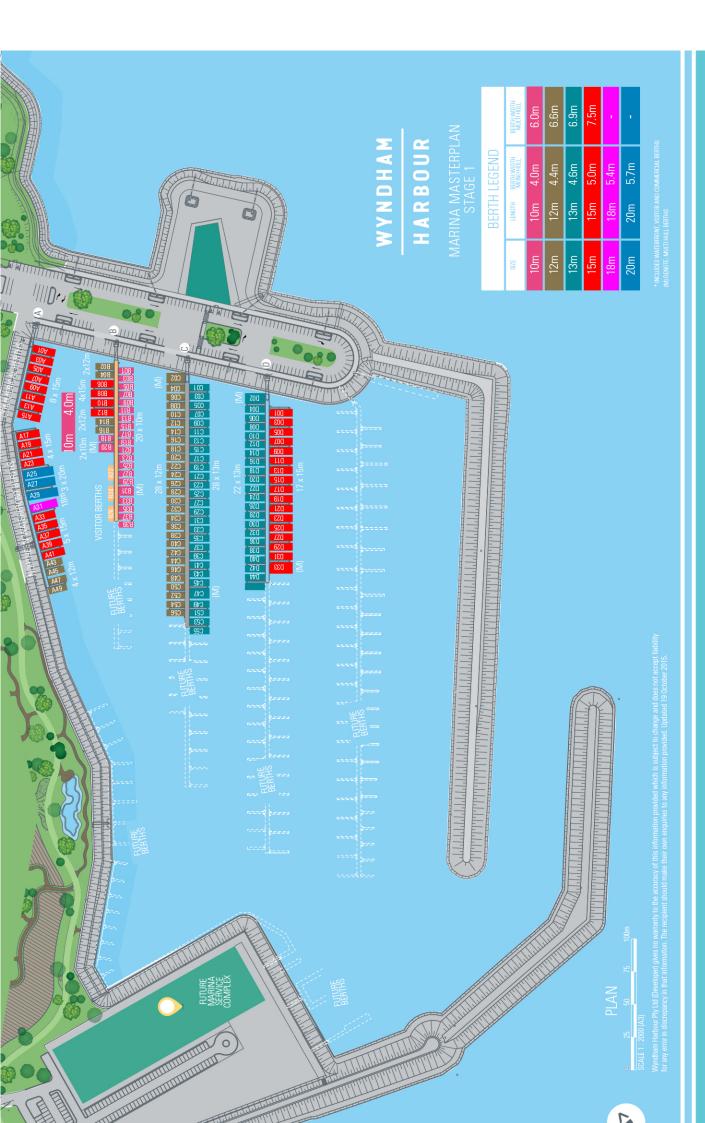

## Marina Berth Pricing

Prices effective 15/12/2016

## **LONG TERM - OUTRIGHT PURCHASE**

| SIZE<br>(m) | 5 YEAR<br>LICENCE | 20 YEAR<br>LICENCE  | *99 YEAR LICENCE |  |
|-------------|-------------------|---------------------|------------------|--|
| 10          | \$18,360          | \$74,000 \$100,000  |                  |  |
| 10 multi    | \$27,540          | \$111,000 \$150,000 |                  |  |
| 12          | \$22,185          | \$101,400           | \$120,000        |  |
| 12 multi    | \$33,270          | \$152,100           | \$180,000        |  |
| 13          | \$24,220          | \$108,900           | \$130,000        |  |
| 13 multi    | \$36,337          | \$162,750           | \$195,000        |  |
| 15          | \$29,325          | \$122,500           | \$180,000        |  |
| 15 multi    | \$43,987          | \$183,750 \$270,000 |                  |  |
| 18          | \$38,760          | \$176,000 \$252,000 |                  |  |
| 20          | \$51,000          | \$180,000 \$300,000 |                  |  |

## **LONG TERM - DEFERRED PAYMENT PURCHASE\***

| SIZE<br>(m) | 99 YEAR –<br>OUTRIGHT<br>PURCHASE | 99 YEAR<br>DEFERRED<br>PURCHASE –<br>TOTAL COST* | Deposit 35% | 1 <sup>st</sup> Year<br>25% | 2 <sup>nd</sup> Year<br>20% | 3 <sup>rd</sup> Year<br>20% |
|-------------|-----------------------------------|--------------------------------------------------|-------------|-----------------------------|-----------------------------|-----------------------------|
| 10          | \$100,000                         | \$107,000                                        | \$37,450    | \$26,750                    | \$21,400                    | \$21,400                    |
| 10 multi    | \$150,000                         | \$160,500                                        | \$56,175    | \$40,125                    | \$32,100                    | \$32,100                    |
| 12          | \$120,000                         | \$128,400                                        | \$44,940    | \$32,100                    | \$25,680                    | \$25,680                    |
| 12 multi    | \$180,000                         | \$192,600                                        | \$67,410    | \$48,150                    | \$38,520                    | \$38,520                    |
| 13          | \$130,000                         | \$139,100                                        | \$48,685    | \$34,775                    | \$27,820                    | \$27,820                    |
| 13 multi    | \$195,000                         | \$208,650                                        | \$73,028    | \$52,162                    | \$41,730                    | \$41,730                    |
| 15          | \$180,000                         | \$192,600                                        | \$67,410    | \$48,150                    | \$38,520                    | \$38,520                    |
| 15 multi    | \$270,000                         | \$288,900                                        | \$101,115   | \$72,225                    | \$57,780                    | \$57,780                    |
| 18          | \$252,000                         | \$269,640                                        | \$94,374    | \$67,410                    | \$53,928                    | \$53,928                    |
| 20          | \$300,000                         | \$321,000                                        | \$112,350   | \$80,250                    | \$64,200                    | \$64,200                    |