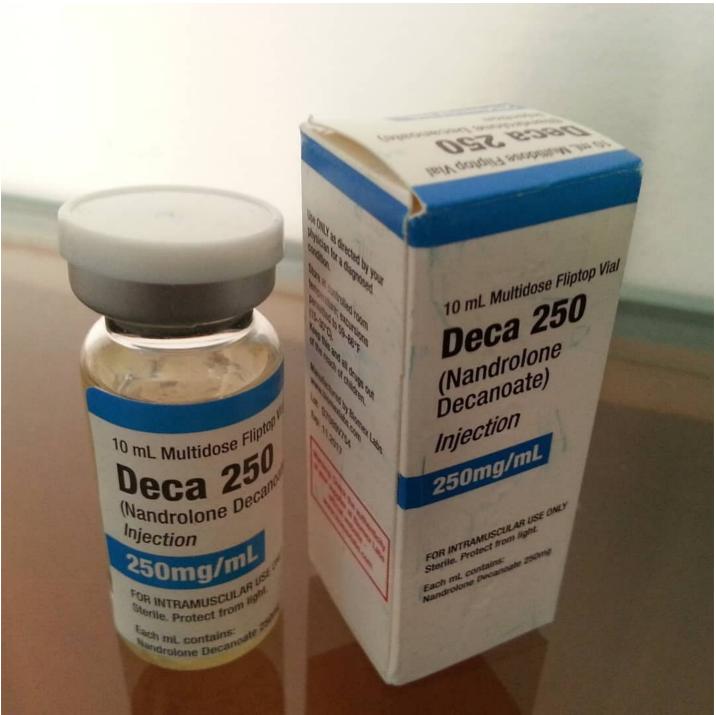

Description. Product and Laboratory: SUSTANON by Hutech Labs Effects: Raw muscle gain, increased strength Ingredients: Testosterone Form: Injection Concentration: 250 mg/ml Presentation: 10ml vial (Total box 2500 mg) Dosage: 250 - 1,000 mg per week for 8-16 weeks (or longer) Protection during treatment: AnaGen (Arimidex) Pct post cycle therapy: 1 Clomid and 1 Nolvadex per day for 20 days

Sustanon 250 - Ingredients. Sustanon 250 is a product of Organon, was initially introduced for therapeutic use. It was intended for children with very low levels of testosterone. Its use improved the problem and raised it to normal and healthy levels. Its circulation begins in the 1970s.