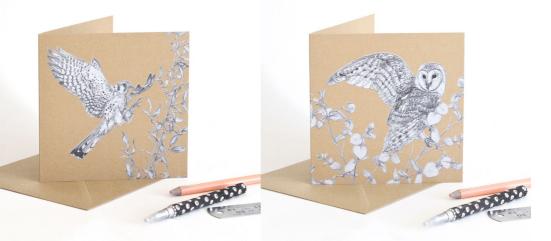

#### GREETINGS CARDS Birds of Prey

14.5cm x 14.5cm 365gsm Recycled Card Recycled Envelope Included Blank Inside

American Kestrel SSGC01

BARN OWL SSGC02

RED-FOOTED FALCON SSGC04

JACKAL BUZZARD SSGC03