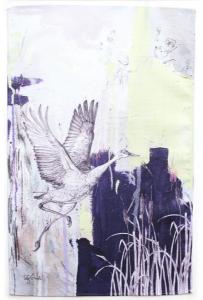

(Left to right) CARIBBEAN FLAMINGO

MUTE SWAN

SSTT05

SSTT06

(Left to right) NORTHERN LAPWING SSTT07

SANDHILL CRANE SSTT08

# WATER BIRDS

Archival Prints on 310gsm Fine Art Etching Rag

MUTE SWAN A3 Size ... SSA3P06 A2 Size ... SSA2P06

Northern Lapwing A3 Size ... SSA3P07 A2 Size ... SSA2P07

Sandhill Crane A3 Size ... SSA3P08 A2 Size ... SSA2P08