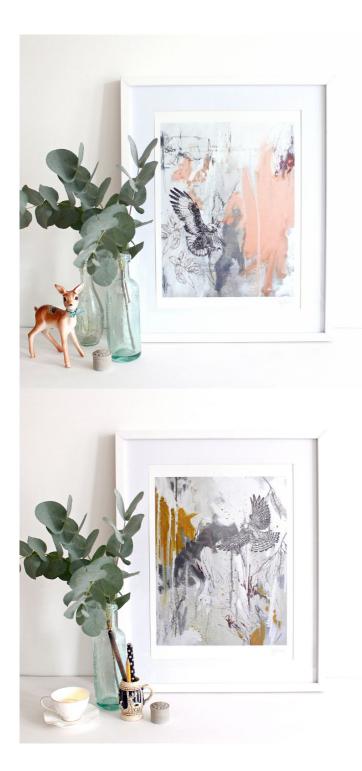

The current design collection *Flight* focuses on the ethereal beauty of birds. This distinctive selection of artwork features detailed studies of various different bird species amongst abstract painted landscapes and rugged foliage. Behind each stunning illustration are subtle, painterly transitions of natural greys and browns contrasted by occasional streaks and sprays of bolder hues. Fragments of gold leaf peep out from thick patches of oil paint overlaid with delicate botanical drawings suggesting scenes of unexplored wilderness all printed onto products with an organic feel. The designs are available on a range of products ideal as gifts which include giclée prints, stone coasters and placemats, tea towels and cards.