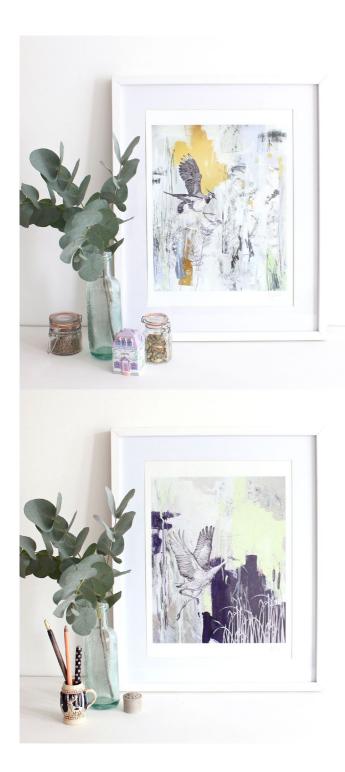

# BIRDS OF TREY

Archival Prints on 310gsm Fine Art Etching Rag

AMERICAN KESTREL A3 Size ... SSA3P01 A2 Size ... SSA2P01

BARN OWL A3 Size ... SSA3P02 A2 Size ... SSA2P02

JACKAL BUZZARD A3 Size ... SSA3P03 A2 Size ... SSA2P03

Red-Footed Falcon A3 Size ... SSA3P04 A2 Size ... SSA2P04