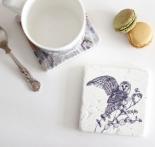

#### COASTERS Birds of Prey

Stone tiles with cork backing 10cm x 10cm

American Kestrel Colour ... SSTC01 Natural ... SSTC09

JACKAL BUZZARD Colour ... SSTC03 Natural ... SSTC11

RED-FOOTED FALCON Colour ... SSTC04 Natural ... SSTC12