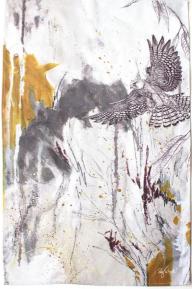

# BIRDS OF TREY

Archival Prints on 310gsm Fine Art Etching Rag

AMERICAN KESTREL A3 Size ... SSA3P01 A2 Size ... SSA2P01

BARN OWL A3 Size ... SSA3P02 A2 Size ... SSA2P02

JACKAL BUZZARD A3 Size ... SSA3P03 A2 Size ... SSA2P03

Red-Footed Falcon A3 Size ... SSA3P04 A2 Size ... SSA2P04