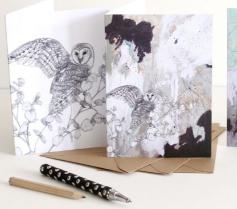

#### GREETINGS CARDS Birds of Prey

14.5cm x 14.5cm 365gsm Recycled Card Recycled Envelope Included Blank Inside

American Kestrel SSGC01

BARN OWL SSGC02

RED-FOOTED FALCON SSGC04

JACKAL BUZZARD SSGC03

#### COASTERS Birds of Prey

Stone tiles with cork backing 10cm x 10cm

American Kestrel Colour ... SSTC01 Natural ... SSTC09

JACKAL BUZZARD Colour ... SSTC03 Natural ... SSTC11

RED-FOOTED FALCON Colour ... SSTC04 Natural ... SSTC12