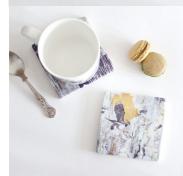

#### COASTERS Birds of Prey

Stone tiles with cork backing 10cm x 10cm

American Kestrel Colour ... SSTC01 Natural ... SSTC09

JACKAL BUZZARD Colour ... SSTC03 Natural ... SSTC11

RED-FOOTED FALCON Colour ... SSTC04 Natural ... SSTC12

Stone tiles with cork backing 10cm x 10cm

CARIBBEAN FLAMINGO Colour ... SSTC05 Natural ... SSTC13

MUTE SWAN Colour ... SSTC06 Natural ... SSTC14

Northern Lapwing Colour ... SSTC07 Natural ... SSTC15

SANDHILL CRANE Colour ... SSTC08 Natural ... SSTC16