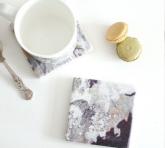

#### COASTERS Birds of Prey

Stone tiles with cork backing 10cm x 10cm

American Kestrel Colour ... SSTC01 Natural ... SSTC09

JACKAL BUZZARD Colour ... SSTC03 Natural ... SSTC11

RED-FOOTED FALCON Colour ... SSTC04 Natural ... SSTC12

Stone tiles with cork backing 10cm x 10cm

CARIBBEAN FLAMINGO Colour ... SSTC05 Natural ... SSTC13

MUTE SWAN Colour ... SSTC06 Natural ... SSTC14

Northern Lapwing Colour ... SSTC07 Natural ... SSTC15

SANDHILL CRANE Colour ... SSTC08 Natural ... SSTC16