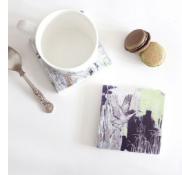

#### COASTERS Birds of Prey

Stone tiles with cork backing 10cm x 10cm

American Kestrel Colour ... SSTC01 Natural ... SSTC09

JACKAL BUZZARD Colour ... SSTC03 Natural ... SSTC11

RED-FOOTED FALCON Colour ... SSTC04 Natural ... SSTC12

Stone tiles with cork backing 10cm x 10cm

CARIBBEAN FLAMINGO Colour ... SSTC05 Natural ... SSTC13

MUTE SWAN Colour ... SSTC06 Natural ... SSTC14

Northern Lapwing Colour ... SSTC07 Natural ... SSTC15

SANDHILL CRANE Colour ... SSTC08 Natural ... SSTC16