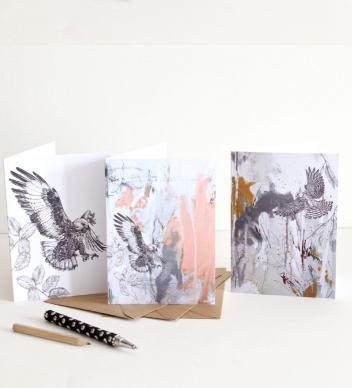

#### NOTECARD SETS BIRDS OF TREY

6 x A6 Cards 3 Designs per Pack 300gsm FSC Card **Recycled Envelopes** Blank Inside

BARN OWL & AMERICAN KESTREL SSNS01

JACKAL BUZZARD & **RED-FOOTED FALCON** SSNS02

# BIRDS OF TREY

Archival Prints on 310gsm Fine Art Etching Rag

AMERICAN KESTREL A3 Size ... SSA3P01 A2 Size ... SSA2P01

BARN OWL A3 Size ... SSA3P02 A2 Size ... SSA2P02

JACKAL BUZZARD A3 Size ... SSA3P03 A2 Size ... SSA2P03