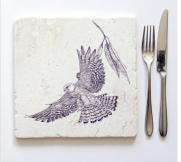

#### COASTERS Birds of Prey

Stone tiles with cork backing 10cm x 10cm

American Kestrel Colour ... SSTC01 Natural ... SSTC09

JACKAL BUZZARD Colour ... SSTC03 Natural ... SSTC11

RED-FOOTED FALCON Colour ... SSTC04 Natural ... SSTC12

#### **PLACEMATS BIRDS OF TREY**

Stone tiles with cork backing 20cm x 20cm

AMERICAN KESTREL Colour ... SSTP01 Natural ... SSTP09

Natural ... SSTP10

JACKAL BUZZARD Colour ... SSTP03 Natural ... SSTP11

**RED-FOOTED FALCON** Colour ... SSTP04 Natural ... SSTP12

#### TEA TOWELS Birds of Prey

48cm x 72cm 100% Cotton Digitally Printed

(Left to right) American Kestrel SSTT01

BARN OWL SSTT02

(Left to right) JACKAL BUZZARD SSTT03

RED-FOOTED FALCON SSTT04

48cm x 72cm 100% Cotton Digitally Printed

#### GREETINGS CARDS Birds of Prey

14.5cm x 14.5cm 365gsm Recycled Card Recycled Envelope Included Blank Inside

American Kestrel SSGC01

BARN OWL SSGC02

RED-FOOTED FALCON SSGC04

JACKAL BUZZARD SSGC03