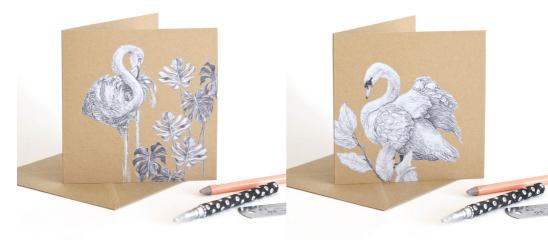

#### GREETINGS CARDS WATER BIRDS

Caribbean Flamingo SSGC05 Mute Swan SSGC06

SANDHILL CRANE SSGC08

Northern Lapwing SSGC07

Stone tiles with cork backing 10cm x 10cm

CARIBBEAN FLAMINGO Colour ... SSTC05 Natural ... SSTC13

MUTE SWAN Colour ... SSTC06 Natural ... SSTC14

Northern Lapwing Colour ... SSTC07 Natural ... SSTC15

SANDHILL CRANE Colour ... SSTC08 Natural ... SSTC16