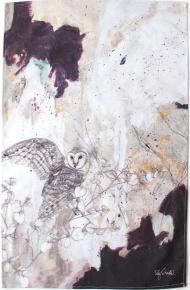

# BIRDS OF TREY

Archival Prints on 310gsm Fine Art Etching Rag

AMERICAN KESTREL A3 Size ... SSA3P01 A2 Size ... SSA2P01

BARN OWL A3 Size ... SSA3P02 A2 Size ... SSA2P02

JACKAL BUZZARD A3 Size ... SSA3P03 A2 Size ... SSA2P03