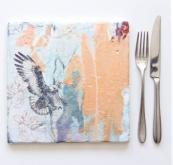

#### **PLACEMATS BIRDS OF TREY**

Stone tiles with cork backing 20cm x 20cm

AMERICAN KESTREL Colour ... SSTP01 Natural ... SSTP09

Natural ... SSTP10

JACKAL BUZZARD Colour ... SSTP03 Natural ... SSTP11

**RED-FOOTED FALCON** Colour ... SSTP04 Natural ... SSTP12