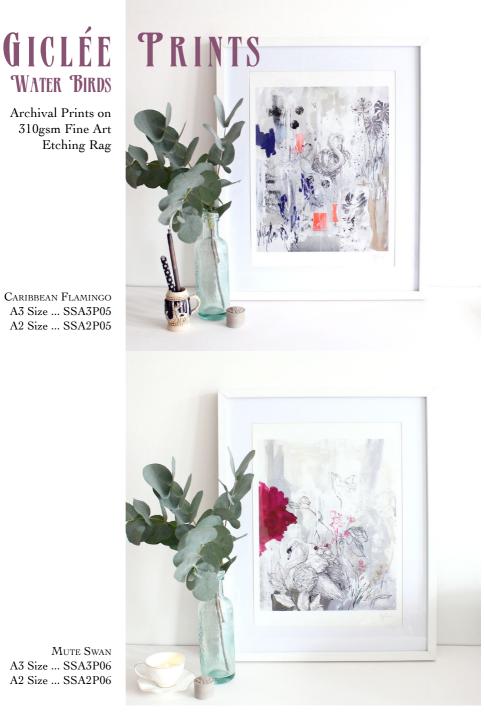

# WATER BIRDS

Archival Prints on 310gsm Fine Art Etching Rag

MUTE SWAN A3 Size ... SSA3P06 A2 Size ... SSA2P06

Northern Lapwing A3 Size ... SSA3P07 A2 Size ... SSA2P07

Sandhill Crane A3 Size ... SSA3P08 A2 Size ... SSA2P08

Stone tiles with cork backing 10cm x 10cm

CARIBBEAN FLAMINGO Colour ... SSTC05 Natural ... SSTC13

MUTE SWAN Colour ... SSTC06 Natural ... SSTC14

Northern Lapwing Colour ... SSTC07 Natural ... SSTC15

SANDHILL CRANE Colour ... SSTC08 Natural ... SSTC16