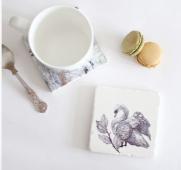

Stone tiles with cork backing 10cm x 10cm

CARIBBEAN FLAMINGO Colour ... SSTC05 Natural ... SSTC13

MUTE SWAN Colour ... SSTC06 Natural ... SSTC14

Northern Lapwing Colour ... SSTC07 Natural ... SSTC15

SANDHILL CRANE Colour ... SSTC08 Natural ... SSTC16