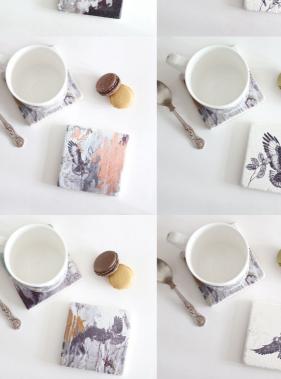

#### COASTERS Birds of Prey

Stone tiles with cork backing 10cm x 10cm

American Kestrel Colour ... SSTC01 Natural ... SSTC09

JACKAL BUZZARD Colour ... SSTC03 Natural ... SSTC11

RED-FOOTED FALCON Colour ... SSTC04 Natural ... SSTC12

Stone tiles with cork backing 10cm x 10cm

CARIBBEAN FLAMINGO Colour ... SSTC05 Natural ... SSTC13

MUTE SWAN Colour ... SSTC06 Natural ... SSTC14

Northern Lapwing Colour ... SSTC07 Natural ... SSTC15

SANDHILL CRANE Colour ... SSTC08 Natural ... SSTC16