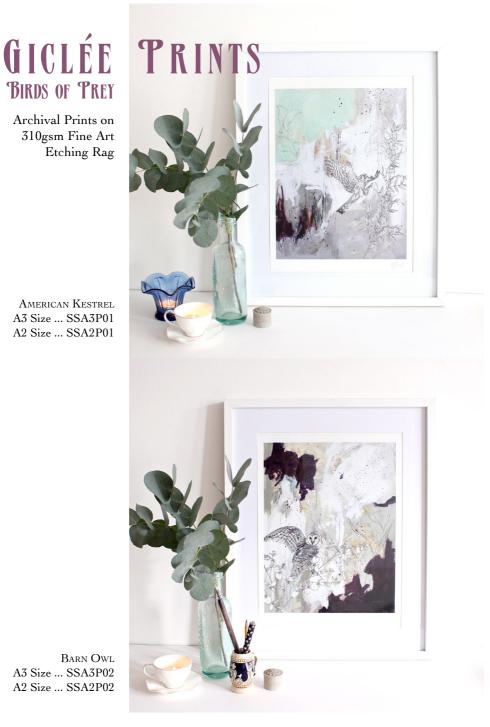

# BIRDS OF TREY

Archival Prints on 310gsm Fine Art Etching Rag

AMERICAN KESTREL A3 Size ... SSA3P01 A2 Size ... SSA2P01

BARN OWL A3 Size ... SSA3P02 A2 Size ... SSA2P02

JACKAL BUZZARD A3 Size ... SSA3P03 A2 Size ... SSA2P03