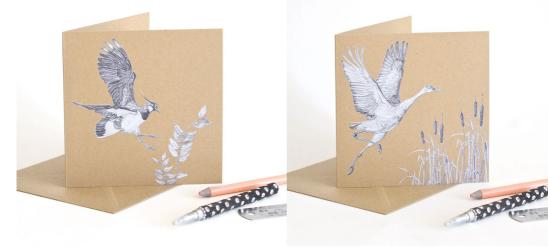

#### GREETINGS CARDS WATER BIRDS

Caribbean Flamingo SSGC05 Mute Swan SSGC06

SANDHILL CRANE SSGC08

Northern Lapwing SSGC07

Stone tiles with cork backing 10cm x 10cm

CARIBBEAN FLAMINGO Colour ... SSTC05 Natural ... SSTC13

MUTE SWAN Colour ... SSTC06 Natural ... SSTC14

Northern Lapwing Colour ... SSTC07 Natural ... SSTC15

SANDHILL CRANE Colour ... SSTC08 Natural ... SSTC16