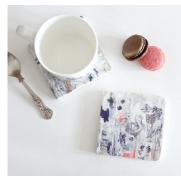

#### COASTERS Birds of Prey

Stone tiles with cork backing 10cm x 10cm

American Kestrel Colour ... SSTC01 Natural ... SSTC09

JACKAL BUZZARD Colour ... SSTC03 Natural ... SSTC11

RED-FOOTED FALCON Colour ... SSTC04 Natural ... SSTC12

Stone tiles with cork backing 10cm x 10cm

CARIBBEAN FLAMINGO Colour ... SSTC05 Natural ... SSTC13

MUTE SWAN Colour ... SSTC06 Natural ... SSTC14

Northern Lapwing Colour ... SSTC07 Natural ... SSTC15

SANDHILL CRANE Colour ... SSTC08 Natural ... SSTC16