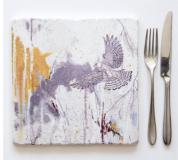

#### **PLACEMATS BIRDS OF TREY**

Stone tiles with cork backing 20cm x 20cm

AMERICAN KESTREL Colour ... SSTP01 Natural ... SSTP09

Natural ... SSTP10

JACKAL BUZZARD Colour ... SSTP03 Natural ... SSTP11

**RED-FOOTED FALCON** Colour ... SSTP04 Natural ... SSTP12