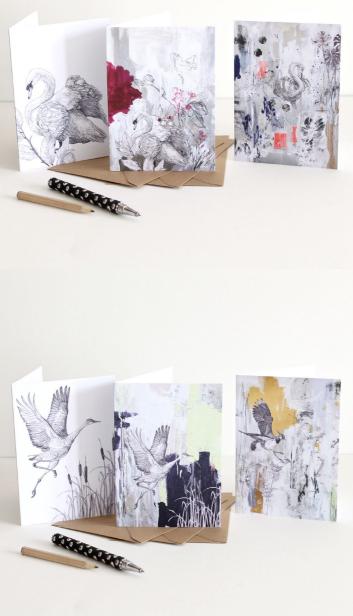

#### NOTE CARD SETS WATER BIRDS

6 x A6 Cards 3 Designs per Pack 300gsm FSC Card Recycled Envelopes Blank Inside

CARIBBEAN FLAMINGO & Mute Swan SSNS03

Northern Lapwing & Sandhill Crane SSNS04

# WATER BIRDS

Archival Prints on 310gsm Fine Art Etching Rag

MUTE SWAN A3 Size ... SSA3P06 A2 Size ... SSA2P06

Northern Lapwing A3 Size ... SSA3P07 A2 Size ... SSA2P07

Sandhill Crane A3 Size ... SSA3P08 A2 Size ... SSA2P08