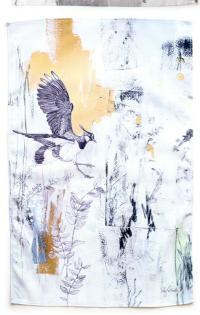

#### TEA TOWELS Birds of Prey

48cm x 72cm 100% Cotton Digitally Printed

(Left to right) American Kestrel SSTT01

BARN OWL SSTT02

(Left to right) JACKAL BUZZARD SSTT03

RED-FOOTED FALCON SSTT04

48cm x 72cm 100% Cotton Digitally Printed

# BIRDS OF TREY

Archival Prints on 310gsm Fine Art Etching Rag

AMERICAN KESTREL A3 Size ... SSA3P01 A2 Size ... SSA2P01

BARN OWL A3 Size ... SSA3P02 A2 Size ... SSA2P02

JACKAL BUZZARD A3 Size ... SSA3P03 A2 Size ... SSA2P03