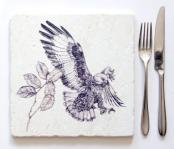

#### COASTERS Birds of Prey

Stone tiles with cork backing 10cm x 10cm

American Kestrel Colour ... SSTC01 Natural ... SSTC09

JACKAL BUZZARD Colour ... SSTC03 Natural ... SSTC11

RED-FOOTED FALCON Colour ... SSTC04 Natural ... SSTC12

#### **PLACEMATS BIRDS OF TREY**

Stone tiles with cork backing 20cm x 20cm

AMERICAN KESTREL Colour ... SSTP01 Natural ... SSTP09

Natural ... SSTP10

JACKAL BUZZARD Colour ... SSTP03 Natural ... SSTP11

**RED-FOOTED FALCON** Colour ... SSTP04 Natural ... SSTP12

#### TEA TOWELS Birds of Prey

48cm x 72cm 100% Cotton Digitally Printed

(Left to right) American Kestrel SSTT01

BARN OWL SSTT02

(Left to right) JACKAL BUZZARD SSTT03

RED-FOOTED FALCON SSTT04

48cm x 72cm 100% Cotton Digitally Printed

#### GREETINGS CARDS Birds of Prey

14.5cm x 14.5cm 365gsm Recycled Card Recycled Envelope Included Blank Inside

American Kestrel SSGC01

BARN OWL SSGC02

RED-FOOTED FALCON SSGC04

JACKAL BUZZARD SSGC03