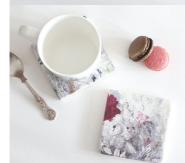

#### COASTERS Birds of Prey

Stone tiles with cork backing 10cm x 10cm

American Kestrel Colour ... SSTC01 Natural ... SSTC09

JACKAL BUZZARD Colour ... SSTC03 Natural ... SSTC11

RED-FOOTED FALCON Colour ... SSTC04 Natural ... SSTC12

Stone tiles with cork backing 10cm x 10cm

CARIBBEAN FLAMINGO Colour ... SSTC05 Natural ... SSTC13

MUTE SWAN Colour ... SSTC06 Natural ... SSTC14

Northern Lapwing Colour ... SSTC07 Natural ... SSTC15

SANDHILL CRANE Colour ... SSTC08 Natural ... SSTC16