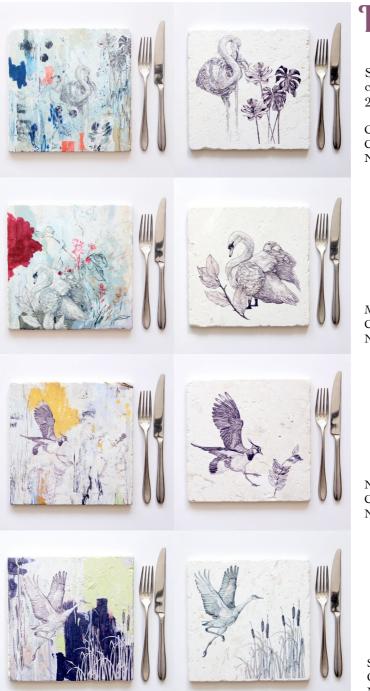

The current design collection *Flight* focuses on the ethereal beauty of birds. This distinctive selection of artwork features detailed studies of various different bird species amongst abstract painted landscapes and rugged foliage. Behind each stunning illustration are subtle, painterly transitions of natural greys and browns contrasted by occasional streaks and sprays of bolder hues. Fragments of gold leaf peep out from thick patches of oil paint overlaid with delicate botanical drawings suggesting scenes of unexplored wilderness all printed onto products with an organic feel. The designs are available on a range of products ideal as gifts which include giclée prints, stone coasters and placemats, tea towels and cards.

Stone tiles with cork backing 10cm x 10cm

CARIBBEAN FLAMINGO Colour ... SSTC05 Natural ... SSTC13

MUTE SWAN Colour ... SSTC06 Natural ... SSTC14

Northern Lapwing Colour ... SSTC07 Natural ... SSTC15

SANDHILL CRANE Colour ... SSTC08 Natural ... SSTC16

#### **PLACEMATS** WATER BIRDS

Stone tiles with cork backing 20cm x 20cm

CARIBBEAN FLAMINGO Colour ... SSTP05 Natural ... SSTP13

MUTE SWAN Colour ... SSTP06 Natural ... SSTP14

NORTHERN LAPWING Colour ... SSTP07 Natural ... SSTP15

(Left to right) CARIBBEAN FLAMINGO

MUTE SWAN

SSTT05

SSTT06

(Left to right) NORTHERN LAPWING SSTT07

SANDHILL CRANE SSTT08

#### GREETINGS CARDS WATER BIRDS

Caribbean Flamingo SSGC05 Mute Swan SSGC06

SANDHILL CRANE SSGC08

Northern Lapwing SSGC07