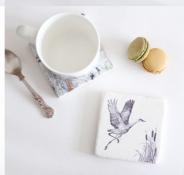

Stone tiles with cork backing 10cm x 10cm

CARIBBEAN FLAMINGO Colour ... SSTC05 Natural ... SSTC13

MUTE SWAN Colour ... SSTC06 Natural ... SSTC14

Northern Lapwing Colour ... SSTC07 Natural ... SSTC15

SANDHILL CRANE Colour ... SSTC08 Natural ... SSTC16