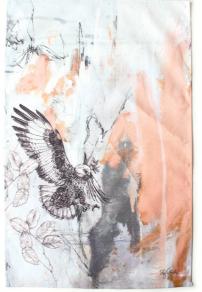

# BIRDS OF TREY

Archival Prints on 310gsm Fine Art Etching Rag

AMERICAN KESTREL A3 Size ... SSA3P01 A2 Size ... SSA2P01

BARN OWL A3 Size ... SSA3P02 A2 Size ... SSA2P02

JACKAL BUZZARD A3 Size ... SSA3P03 A2 Size ... SSA2P03

Red-Footed Falcon A3 Size ... SSA3P04 A2 Size ... SSA2P04