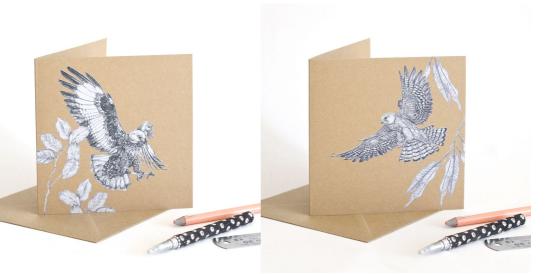

#### GREETINGS CARDS Birds of Prey

14.5cm x 14.5cm 365gsm Recycled Card Recycled Envelope Included Blank Inside

American Kestrel SSGC01

BARN OWL SSGC02

RED-FOOTED FALCON SSGC04

JACKAL BUZZARD SSGC03