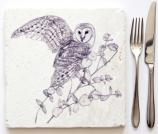

#### COASTERS Birds of Prey

Stone tiles with cork backing 10cm x 10cm

American Kestrel Colour ... SSTC01 Natural ... SSTC09

JACKAL BUZZARD Colour ... SSTC03 Natural ... SSTC11

RED-FOOTED FALCON Colour ... SSTC04 Natural ... SSTC12

#### **PLACEMATS BIRDS OF TREY**

Stone tiles with cork backing 20cm x 20cm

AMERICAN KESTREL Colour ... SSTP01 Natural ... SSTP09

Natural ... SSTP10

JACKAL BUZZARD Colour ... SSTP03 Natural ... SSTP11

**RED-FOOTED FALCON** Colour ... SSTP04 Natural ... SSTP12

#### TEA TOWELS Birds of Prey

48cm x 72cm 100% Cotton Digitally Printed

(Left to right) American Kestrel SSTT01

BARN OWL SSTT02

(Left to right) JACKAL BUZZARD SSTT03

RED-FOOTED FALCON SSTT04

48cm x 72cm 100% Cotton Digitally Printed

#### GREETINGS CARDS Birds of Prey

14.5cm x 14.5cm 365gsm Recycled Card Recycled Envelope Included Blank Inside

American Kestrel SSGC01

BARN OWL SSGC02

RED-FOOTED FALCON SSGC04

JACKAL BUZZARD SSGC03