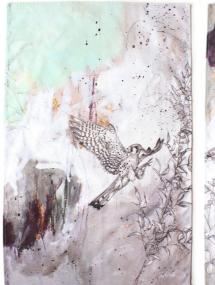

# BIRDS OF TREY

Archival Prints on 310gsm Fine Art Etching Rag

AMERICAN KESTREL A3 Size ... SSA3P01 A2 Size ... SSA2P01

BARN OWL A3 Size ... SSA3P02 A2 Size ... SSA2P02

JACKAL BUZZARD A3 Size ... SSA3P03 A2 Size ... SSA2P03