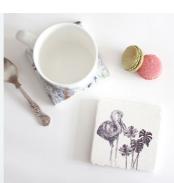

Stone tiles with cork backing 10cm x 10cm

CARIBBEAN FLAMINGO Colour ... SSTC05 Natural ... SSTC13

MUTE SWAN Colour ... SSTC06 Natural ... SSTC14

Northern Lapwing Colour ... SSTC07 Natural ... SSTC15

SANDHILL CRANE Colour ... SSTC08 Natural ... SSTC16