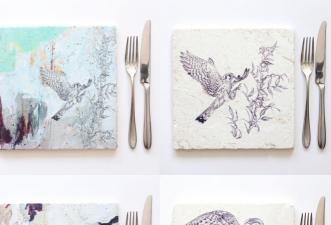

#### **PLACEMATS BIRDS OF TREY**

Stone tiles with cork backing 20cm x 20cm

AMERICAN KESTREL Colour ... SSTP01 Natural ... SSTP09

Natural ... SSTP10

JACKAL BUZZARD Colour ... SSTP03 Natural ... SSTP11

**RED-FOOTED FALCON** Colour ... SSTP04 Natural ... SSTP12

#### **PLACEMATS** WATER BIRDS

Stone tiles with cork backing 20cm x 20cm

CARIBBEAN FLAMINGO Colour ... SSTP05 Natural ... SSTP13

MUTE SWAN Colour ... SSTP06 Natural ... SSTP14

NORTHERN LAPWING Colour ... SSTP07 Natural ... SSTP15