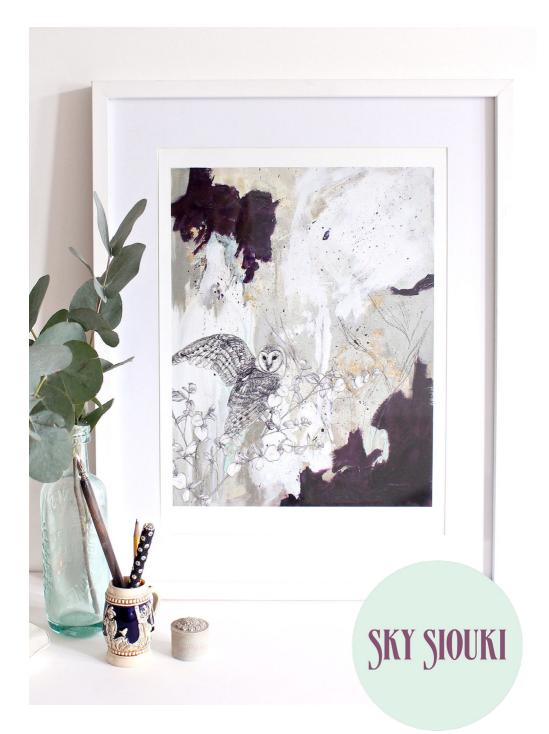

## **ABOUT**

Sky Siouki is an independent design brand offering an artistic range of digitally printed homewares and gifts. Each design stems from lovingly hand-drawn illustrations and abstract paintings, taking key inspiration from the natural world and modern art. All products are made in the UK using natural, high quality materials, fulfilling Sky Siouki's aim to offer a unique range of beautiful yet ethical products.

The current design collection *Flight* focuses on the ethereal beauty of birds. This distinctive selection of artwork features detailed studies of various different bird species amongst abstract painted landscapes and rugged foliage. Behind each stunning illustration are subtle, painterly transitions of natural greys and browns contrasted by occasional streaks and sprays of bolder hues. Fragments of gold leaf peep out from thick patches of oil paint overlaid with delicate botanical drawings suggesting scenes of unexplored wilderness all printed onto products with an organic feel. The designs are available on a range of products ideal as gifts which include giclée prints, stone coasters and placemats, tea towels and cards.

# SKY SIOUKI