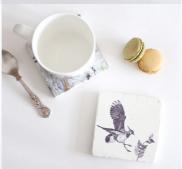

#### COASTERS Birds of Prey

Stone tiles with cork backing 10cm x 10cm

American Kestrel Colour ... SSTC01 Natural ... SSTC09

JACKAL BUZZARD Colour ... SSTC03 Natural ... SSTC11

RED-FOOTED FALCON Colour ... SSTC04 Natural ... SSTC12