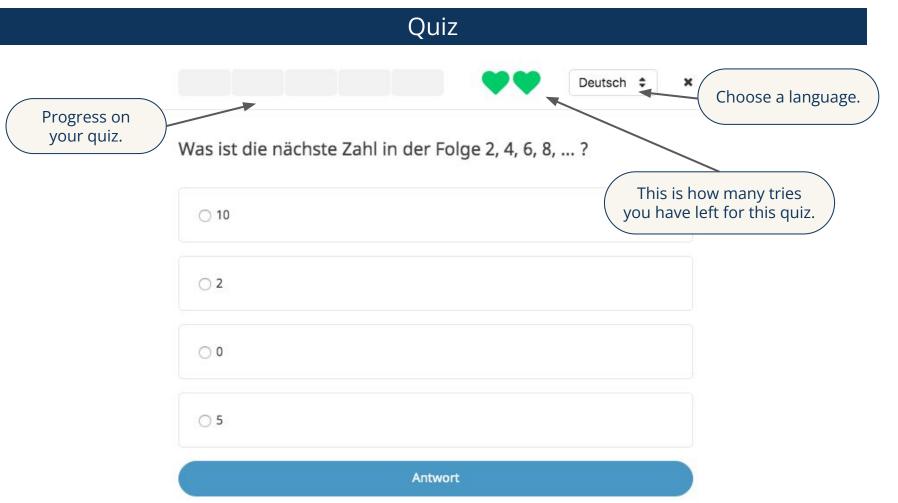

| 11     |
| 10. | Your settings                             | 12     |
| 11. | Teacher dashboard                         | 13     |
| 12. | Selecting assignments                     | 14     |
| 13. | Creating assignments                      | 15     |
| 14. | Checking completion status of assignments | 16 -17 |
| 15. | Student account maintenance               | 18     |
| 16. | Teacher account maintenance               | 19     |

# Homepage



#### Don't have a password yet?

Ask a colleague of your school that already has an account.

#### Forgot your password?

Go to page 5, click on "Passwort vergessen?" and enter the email you used to sign up.





## Forgot your password?







# Watching a video and creating assignments



# Choosing a language











## Creating assignments





# Checking completion status of your assignments

|         | Aufgabe erstellen                            | Absolute Zahlen                                                                                                                                                 |                                                                                                              |                                                                                                                                                   | Bearbeiten