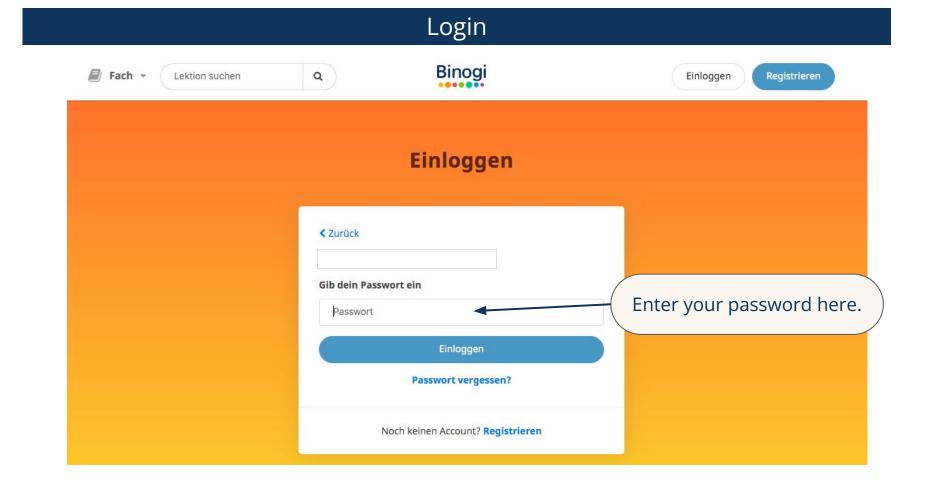

g assignments | 9      |
| 8.  | Choosing a language                       | 10     |
| 9.  | Quiz                                      | 11     |
| 10. | Your settings                             | 12     |
| 11. | Teacher dashboard                         | 13     |
| 12. | Selecting assignments                     | 14     |
| 13. | Creating assignments                      | 15     |
| 14. | Checking completion status of assignments | 16 -17 |
| 15. | Student account maintenance               | 18     |
| 16. | Teacher account maintenance               | 19     |

# Homepage



#### Don't have a password yet?

Ask a colleague of your school that already has an account.

#### Forgot your password?

Go to page 5, click on "Passwort vergessen?" and enter the email you used to sign up.





## Forgot your password?







# Watching a video and creating assignments



# Choosing a language











## Creating assignments





# Checking completion status of your assignments

|         | Aufgabe erstellen                            | Absolute Zahlen                                                                                                                                                 |                                                                                                              |                                                                                                                                                   | Bearbeiten