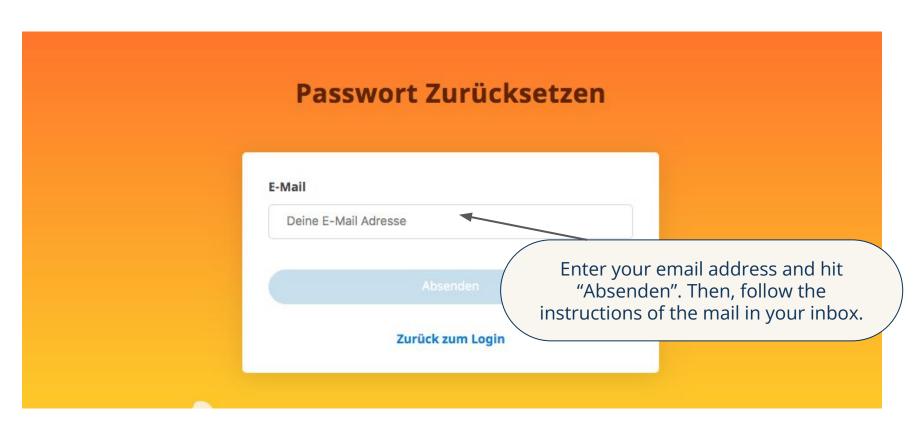

#### Forgot your password?

Go to page 5, click on "Passwort vergessen?" and enter the email you used to sign up.

## Forgot your password?