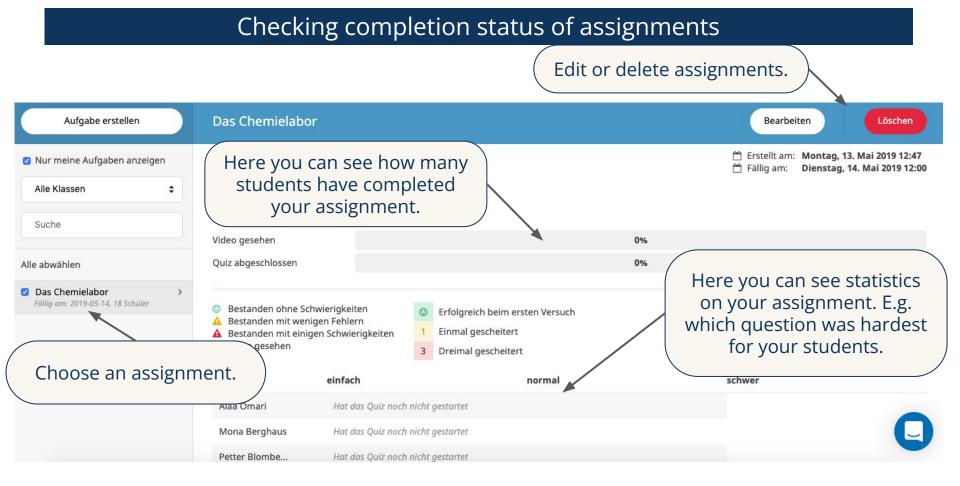

# Checking completion status of your assignments

|         | Aufgabe erstellen                            | Absolute Zahlen                                                                                                                                                 |                                                                                                              |                                                                                                                                                   | Bearbeiten                                                                                                                                                                                                                                                                                                                                                                                            |        |  |
|---------|----------------------------------------------|-----------------------------------------------------------------------------------------------------------------------------------------------------------------|--------------------------------------------------------------------------------------------------------------|---------------------------------------------------------------------------------------------------------------------------------------------------|-------------------------------------------------------------------------------------------------------------------------------------------------------------------------------------------------------------------------------------------------------------------------------------------------------------------------------------------------------------------------------------------------------|--------|--|
|         | Nur meine Aufgaben anzeigen                  | Quiz abgeschlossen                                                                                                                                              |                                                                                                              | 70                                                                                                                                                |                                                                                                                                                                                                                                                                                                                                                                                                       |        |  |
| detaile | ou can see a<br>d overview of<br>r students. | <ul> <li>Bestanden ohne Schwierigkeiten</li> <li>Bestanden mit wenigen Fehlern</li> <li>Bestanden mit einigen Schwierigkeiten</li> <li>Video gesehen</li> </ul> | <ul> <li>Erfolgreich beim ersten Versuch</li> <li>Einmal gescheitert</li> <li>Dreimal gescheitert</li> </ul> |                                                                                                                                                   | schwer                                                                                                                                                                                                                                                                                                                                                                                                |        |  |
|         | ☑ Absolute Zahlen >                          | Julia Küker Hat das Quiz                                                                                                                                        | noch nicht gestartet                                                                                         |                                                                                                                                                   |                                                                                                                                                                                                                                                                                                                                                                                                       |        |  |
|         | Fällig am: 2016-12-11, , 3 Schüler           | Mona Berghaus 📑 🙂 🙂                                                                                                                                             | 0 0 0 0                                                                                                      | 0 0 0                                                                                                                                             | © 1 © 2 2 2                                                                                                                                                                                                                                                                                                                                                                                           |        |  |
|         | Laufend Das Chemielabor                      | Nele Hilfert 📑 🙂 -                                                                                                                                              | 0 0 0 0                                                                                                      | • • •                                                                                                                                             | The handlest success                                                                                                                                                                                                                                                                                                                                                                                  | +:     |  |
| Schw    | Fällig am: 2019-05-14, 18 Schüler            | Schwierigkeitsgrad der ③ ③<br>Frage                                                                                                                             | 🕲 🕲 🕲 🕲                                                                                                      | • • •                                                                                                                                             | The hardest ques<br>will be shown he<br>ascending ord                                                                                                                                                                                                                                                                                                                                                 | ere in |  |
| 100%    | 100% 100% 100%                               | the ha                                                                                                                                                          | questions were<br>ardest? Does<br>ass need some                                                              | <ol> <li>Was sind a<br/>- 1/1 Schü</li> <li>✓ Es ist g</li> <li>✓ Alle dre</li> <li>× Es ist g</li> <li>× Es ist g</li> <li>× Es ist e</li> </ol> | <ul> <li>Schwierigste Fragen</li> <li>1. Was sind die Merkmale dieses Dreiecks? <ul> <li>1/1 Schüler haben diese Frage beim ersten Versuch falsch beantw</li> <li>Es ist gleichseitig.</li> <li>Alle drei Seiten sind gleich lang.</li> <li>Es ist gleichschenklig.</li> <li>Es ist gleichschenklig.</li> <li>Es ist ein rechtwinkliges Dreieck.</li> <li>Es ist unregelmäßig.</li> </ul> </li> </ul> |        |  |
|         |                                              | more                                                                                                                                                            | time on that?                                                                                                |                                                                                                                                                   |                                                                                                                                                                                                                                                                                                                                                                                                       | 1      |  |