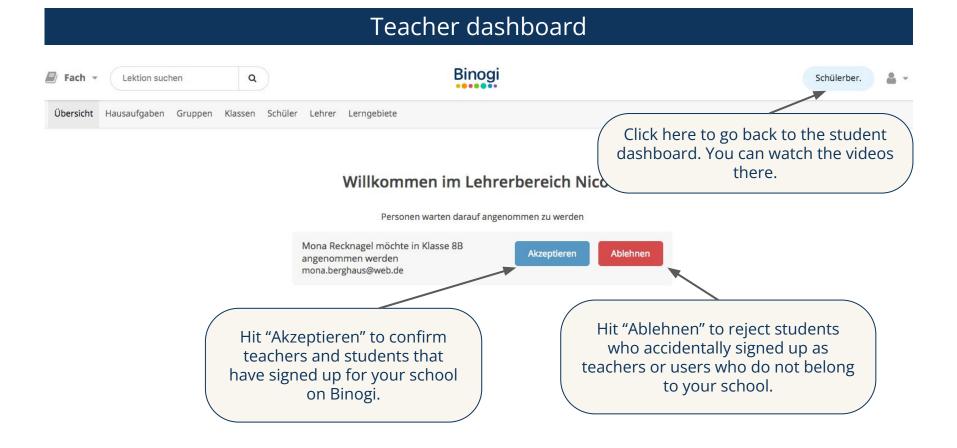

| 11     |
| 10. | Your settings                             | 12     |
| 11. | Teacher dashboard                         | 13     |
| 12. | Selecting assignments                     | 14     |
| 13. | Creating assignments                      | 15     |
| 14. | Checking completion status of assignments | 16 -17 |
| 15. | Student account maintenance               | 18     |
| 16. | Teacher account maintenance               | 19     |

# Homepage



#### Don't have a password yet?

Ask a colleague of your school that already has an account.

#### Forgot your password?

Go to page 5, click on "Passwort vergessen?" and enter the email you used to sign up.





## Forgot your password?







# Watching a video and creating assignments



# Choosing a language











## Creating assignments





# Checking completion status of your assignments

|         | Aufgabe erstellen                            | Absolute Zahlen                                                                                                                                                 |                                                                                                              |                                                                                                                                                   | Bearbeiten