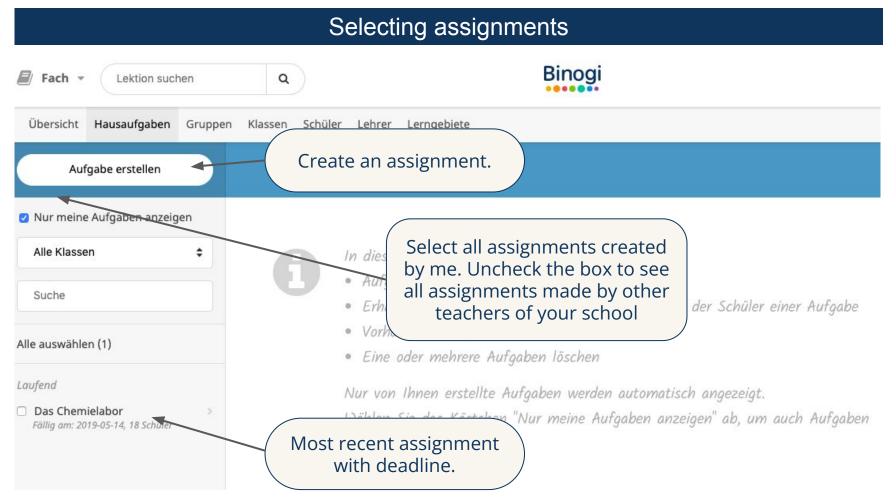

| 11     |
| 10. | Your settings                             | 12     |
| 11. | Teacher dashboard                         | 13     |
| 12. | Selecting assignments                     | 14     |
| 13. | Creating assignments                      | 15     |
| 14. | Checking completion status of assignments | 16 -17 |
| 15. | Student account maintenance               | 18     |
| 16. | Teacher account maintenance               | 19     |

# Homepage



#### Don't have a password yet?

Ask a colleague of your school that already has an account.

#### Forgot your password?

Go to page 5, click on "Passwort vergessen?" and enter the email you used to sign up.





## Forgot your password?







# Watching a video and creating assignments



# Choosing a language











## Creating assignments





# Checking completion status of your assignments

|         | Aufgabe erstellen                            | Absolute Zahlen                                                                                                                                                 |                                                                                                              |                                                                                                                                                   | Bearbeiten