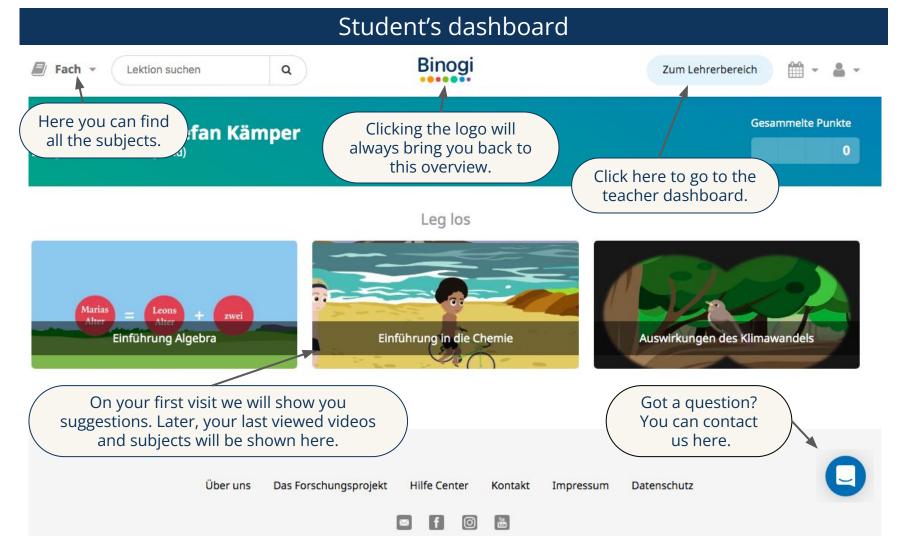

| Choosing a language                       | 10     |
| 9.  | Quiz                                      | 11     |
| 10. | Your settings                             | 12     |
| 11. | Teacher dashboard                         | 13     |
| 12. | Selecting assignments                     | 14     |
| 13. | Creating assignments                      | 15     |
| 14. | Checking completion status of assignments | 16 -17 |
| 15. | Student account maintenance               | 18     |
| 16. | Teacher account maintenance               | 19     |

# Homepage



#### Don't have a password yet?

Ask a colleague of your school that already has an account.

#### Forgot your password?

Go to page 5, click on "Passwort vergessen?" and enter the email you used to sign up.





## Forgot your password?







# Watching a video and creating assignments



# Choosing a language











## Creating assignments





# Checking completion status of your assignments

|         | Aufgabe erstellen                            | Absolute Zahlen                                                                                                                                                 |                                                                                                              |                                                                                                                                                   | Bearbeiten