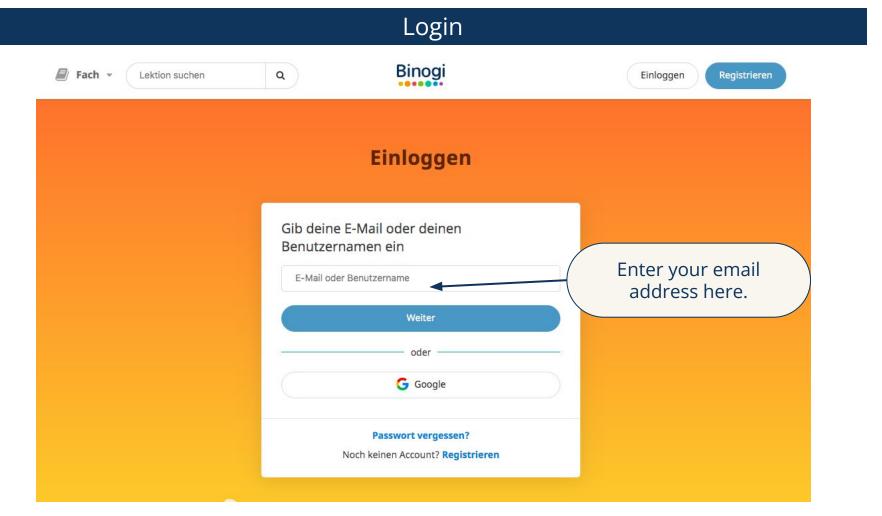

ing assignments | 9      |
| 8.  | Choosing a language                       | 10     |
| 9.  | Quiz                                      | 11     |
| 10. | Your settings                             | 12     |
| 11. | Teacher dashboard                         | 13     |
| 12. | Selecting assignments                     | 14     |
| 13. | Creating assignments                      | 15     |
| 14. | Checking completion status of assignments | 16 -17 |
| 15. | Student account maintenance               | 18     |
| 16. | Teacher account maintenance               | 19     |

# Homepage



#### Don't have a password yet?

Ask a colleague of your school that already has an account.

#### Forgot your password?

Go to page 5, click on "Passwort vergessen?" and enter the email you used to sign up.





## Forgot your password?







# Watching a video and creating assignments



# Choosing a language











## Creating assignments





# Checking completion status of your assignments

|         | Aufgabe erstellen                            | Absolute Zahlen                                                                                                                                                 |                                                                                                              |                                                                                                                                                   | Bearbeiten