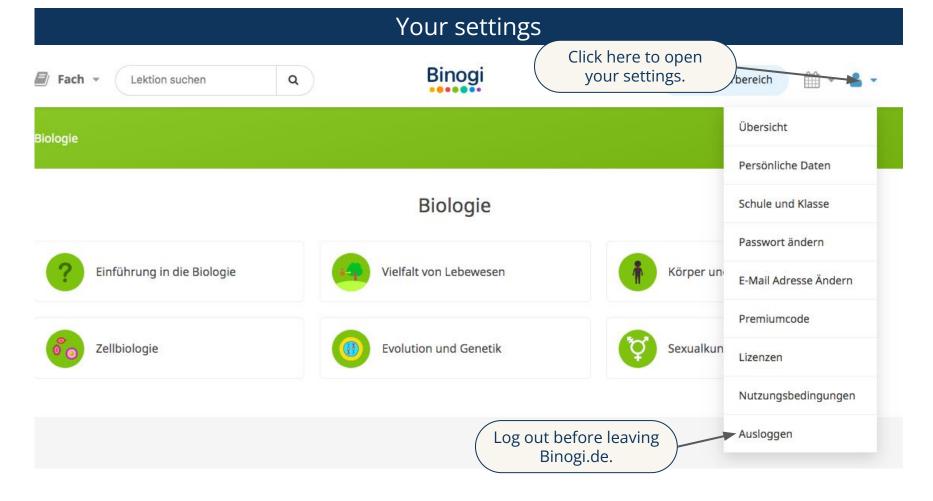

| 11     |
| 10. | Your settings                             | 12     |
| 11. | Teacher dashboard                         | 13     |
| 12. | Selecting assignments                     | 14     |
| 13. | Creating assignments                      | 15     |
| 14. | Checking completion status of assignments | 16 -17 |
| 15. | Student account maintenance               | 18     |
| 16. | Teacher account maintenance               | 19     |

# Homepage



#### Don't have a password yet?

Ask a colleague of your school that already has an account.

#### Forgot your password?

Go to page 5, click on "Passwort vergessen?" and enter the email you used to sign up.





## Forgot your password?







# Watching a video and creating assignments



# Choosing a language











## Creating assignments





# Checking completion status of your assignments

|         | Aufgabe erstellen                            | Absolute Zahlen                                                                                                                                                 |                                                                                                              |                                                                                                                                                   | Bearbeiten