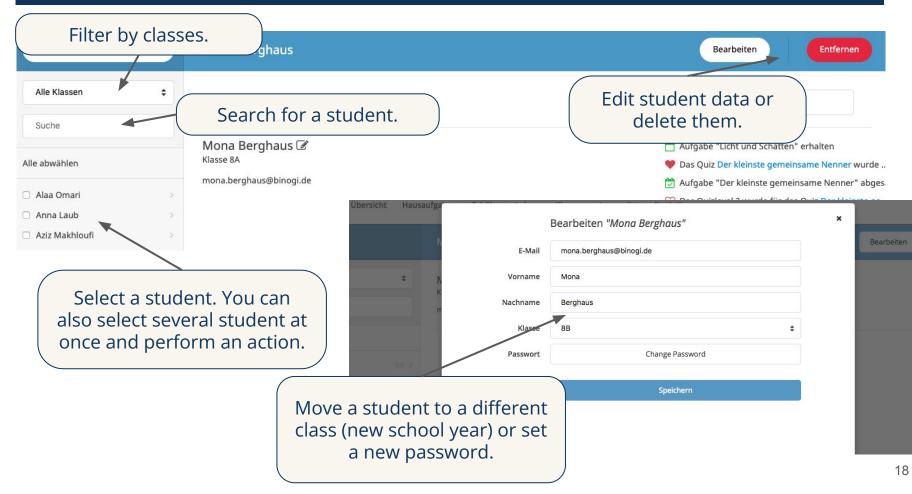

| time on that?                                                                                                |                                                                                                                                                   |                                                                                                                                                                                                                                                                                                                                                                                                       | 1      |  |

## Student account maintenance



#### Teacher account maintenance