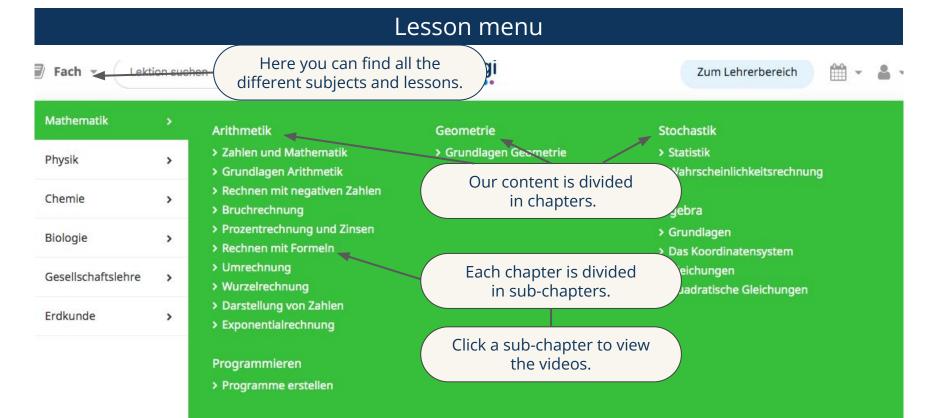

Choosing a language                       | 10     |
| 9.  | Quiz                                      | 11     |
| 10. | Your settings                             | 12     |
| 11. | Teacher dashboard                         | 13     |
| 12. | Selecting assignments                     | 14     |
| 13. | Creating assignments                      | 15     |
| 14. | Checking completion status of assignments | 16 -17 |
| 15. | Student account maintenance               | 18     |
| 16. | Teacher account maintenance               | 19     |

# Homepage



#### Don't have a password yet?

Ask a colleague of your school that already has an account.

#### Forgot your password?

Go to page 5, click on "Passwort vergessen?" and enter the email you used to sign up.





## Forgot your password?







# Watching a video and creating assignments



# Choosing a language











## Creating assignments





# Checking completion status of your assignments

|         | Aufgabe erstellen                            | Absolute Zahlen                                                                                                                                                 |                                                                                                              |                                                                                                                                                   | Bearbeiten