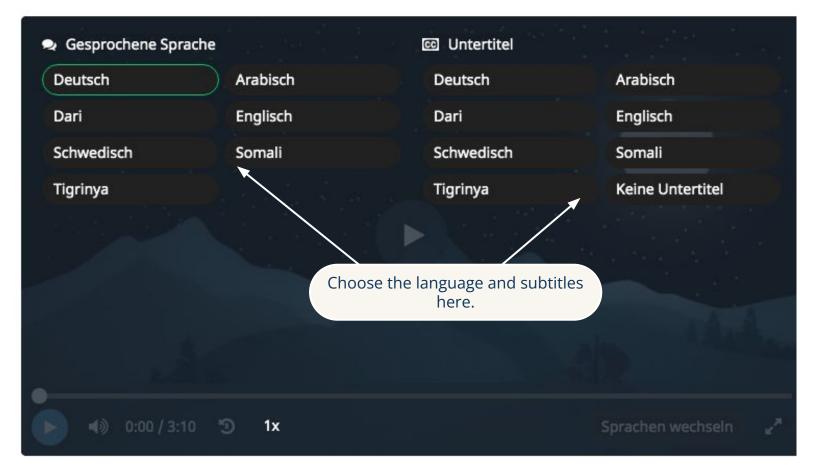

| 11     |
| 10. | Your settings                             | 12     |
| 11. | Teacher dashboard                         | 13     |
| 12. | Selecting assignments                     | 14     |
| 13. | Creating assignments                      | 15     |
| 14. | Checking completion status of assignments | 16 -17 |
| 15. | Student account maintenance               | 18     |
| 16. | Teacher account maintenance               | 19     |

# Homepage



#### Don't have a password yet?

Ask a colleague of your school that already has an account.

#### Forgot your password?

Go to page 5, click on "Passwort vergessen?" and enter the email you used to sign up.





## Forgot your password?







# Watching a video and creating assignments



# Choosing a language











## Creating assignments





# Checking completion status of your assignments

|         | Aufgabe erstellen                            | Absolute Zahlen                                                                                                                                                 |                                                                                                              |                                                                                                                                                   | Bearbeiten