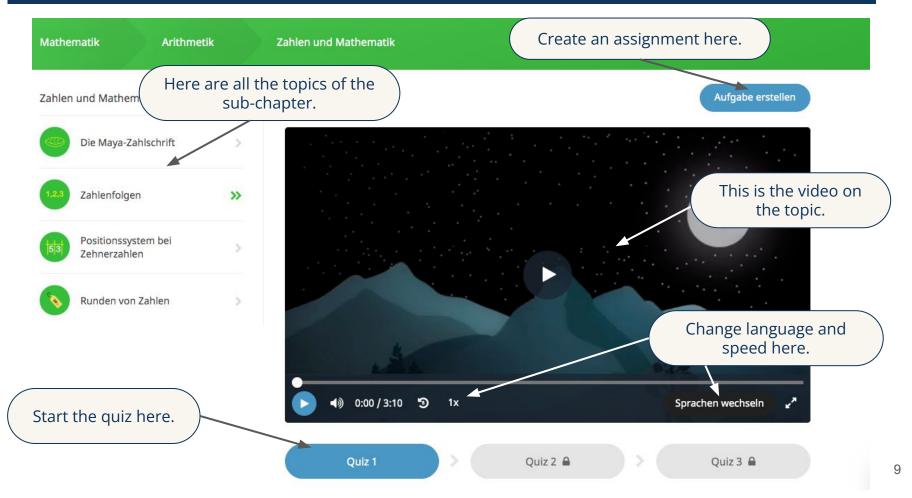

|
| 9.  | Quiz                                      | 11     |
| 10. | Your settings                             | 12     |
| 11. | Teacher dashboard                         | 13     |
| 12. | Selecting assignments                     | 14     |
| 13. | Creating assignments                      | 15     |
| 14. | Checking completion status of assignments | 16 -17 |
| 15. | Student account maintenance               | 18     |
| 16. | Teacher account maintenance               | 19     |

# Homepage



#### Don't have a password yet?

Ask a colleague of your school that already has an account.

#### Forgot your password?

Go to page 5, click on "Passwort vergessen?" and enter the email you used to sign up.





## Forgot your password?







# Watching a video and creating assignments



# Choosing a language











## Creating assignments





# Checking completion status of your assignments

|         | Aufgabe erstellen                            | Absolute Zahlen                                                                                                                                                 |                                                                                                              |                                                                                                                                                   | Bearbeiten