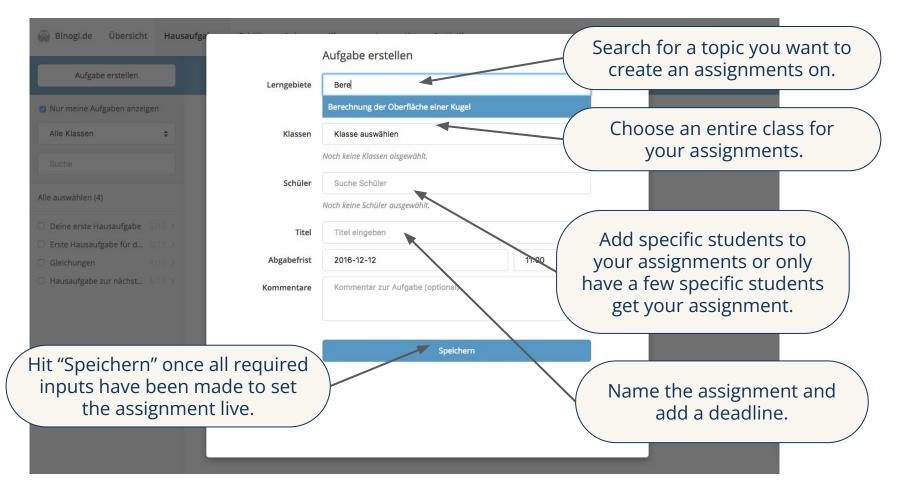

1     |
| 10. | Your settings                             | 12     |
| 11. | Teacher dashboard                         | 13     |
| 12. | Selecting assignments                     | 14     |
| 13. | Creating assignments                      | 15     |
| 14. | Checking completion status of assignments | 16 -17 |
| 15. | Student account maintenance               | 18     |
| 16. | Teacher account maintenance               | 19     |

# Homepage



#### Don't have a password yet?

Ask a colleague of your school that already has an account.

#### Forgot your password?

Go to page 5, click on "Passwort vergessen?" and enter the email you used to sign up.





## Forgot your password?







# Watching a video and creating assignments



# Choosing a language











## Creating assignments





# Checking completion status of your assignments

|         | Aufgabe erstellen                            | Absolute Zahlen                                                                                                                                                 |                                                                                                              |                                                                                                                                                   | Bearbeiten