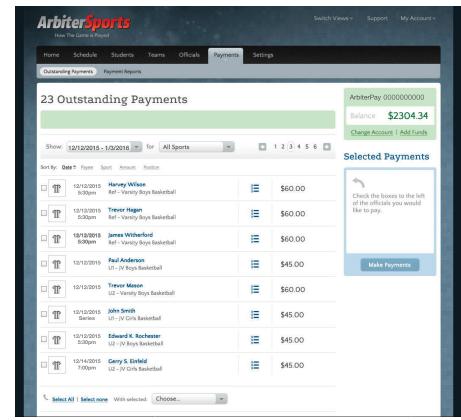

## The Hassle Free Way to Pay Your Officials.

- - More than \$100 million in officiating payments is processed annually with ArbiterPay.
  - Pay officials right from your Arbiter account without logging in separately to ArbiterPay.
  - ArbiterPay is part of the suite of products offered by ArbiterSports.

| FEATURE                | BENEFIT                                                              |  |  |  |
|------------------------|----------------------------------------------------------------------|--|--|--|
| Pay Online             | Eliminate cost of paper checks, envelopes and postage                |  |  |  |
|                        | Never have to print, stuff, and address checks                       |  |  |  |
|                        | Never have to reissue checks that are lost or stolen                 |  |  |  |
| Automated Reporting    | Automatically generate 1099s                                         |  |  |  |
|                        | Federal and state compliance built right into the system             |  |  |  |
| Secure, Insured System | Funds are held in trust and only in accounts backed by US government |  |  |  |
|                        | No long term contract, can discontinue service at any time           |  |  |  |
| Web-based Platform     | Access your system anytime from anywhere                             |  |  |  |
| Customer Service       | • Our famous service is only a phone call away                       |  |  |  |