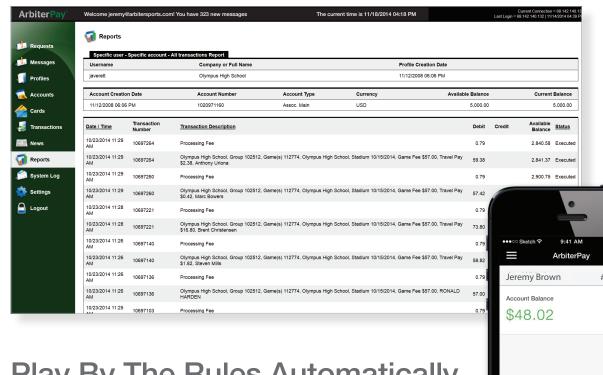

## Go paperless and save

ArbiterPay is the hassle free way to pay your officials, accurately and on time. No more aggravation, because electronic payments mean you:

- Eliminate costs for paper checks, envelopes, postage and personnel.
- · Never have to print, stuff, and address checks for snail mail.
- Never have to reissue checks that are lost or stolen.
- Automatically generate 1099s.

## Play By The Rules Automatically

Federal and state compliance is built right into the system, so it's automatic. Better still, it is web based and always up to date with the latest regulations.

**Contact ArbiterSports Today** and Get Control of Your Game!