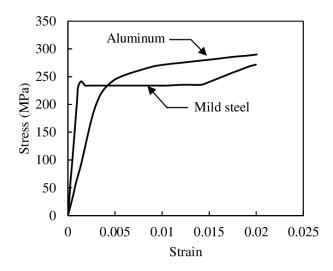

pene is myrcene, and the feminized cannabis plants contain 7CBD and 22%

**Top 20 Highest Yielding Strains Ever** 



Indica strains are known for their short flowering period, high yield, powerful effect, and relaxing These strains are best for indoor growing as they stay short and bushy when grown using the Sea of Green (SOG) Some excellent indica strains include Northern Lights, Hindu Kush, Master Kush, and Sativa Hybrid

**Top 5 Highest Yielding Cannabis Strains (2022) - East Coast Seed Company** 



If you're looking for an easy grow yet high yielding Sativa, Mimosa EVO is the right choice for Best Flavor: Pineapple Express Auto Even decades after its release, this tropical Indica has stayed a staple for high terpene

#### **Top 10 High-Yielding Outdoor Cannabis Strains - RQS Blog**



Top 10 <u>high-yielding strains</u> to grow outdoors Green gelato Shogun Amnesia haze Royal moby Purple queen Lemon shining silver haze Hulkberry Honey cream Skunk xl Shining silver haze Achieve the outdoor grow of your dreams with these heavy yielders

#### **Best High Yielding Cannabis Seeds: Top 15 Strains**



Best High Yielding Cannabis Seeds # SUPER SKUNK # GOLDEN TIGER # GREEN CRACK # AMNESIA HAZE # GREEN GELATO # WHITE WIDOW # STRAWBERRY KUSH # WEDDING CAKE # CRITICAL MASS # NORTHERN LIGHTS # THC BOMB # WHITE LSD # BIG BUD # BLUE DREAM # GOLD LEAF How to Choose the Best High Yielding Marijuana Seeds? Yield

Top 10 High Yielding Indica Strains - GreenBudGuru



Let's take a quick look at the Top 10 High Yielding Indica Strains Jump Super Bud  $\sim900 g/m2$  The Doctor  $\sim800 g