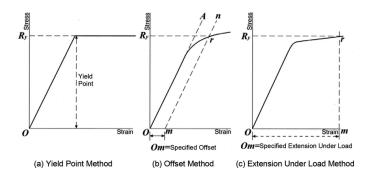

Super Bud  $\sim900 g/m2$  The Doctor  $\sim800 g/m2$  Zombie Virus  $\sim700\text{-}800 g/m2$  Black Zombie  $\sim700\text{-}800 g/m2$  Diamond Girl  $\sim750 g/m2$  Chronic Widow  $\sim700 g/m2$  Bad Azz Kush  $\sim700 g/m2$  Pink Kush  $\sim700 g/m2$  Black Alpha  $\sim600\text{-}700 g/m2$  Bergman's Gold Leaf  $\sim650/m2$ 

### 10 High Yielding Indoor Strains [2022]



the white widow strain of seed is something of a classic and is much loved for many different reasons, but the most notable of these has to be its impressive yields of up to 600 grams per square meter and the highly psychoactive and potent the content of 25% which helps to contribute to the drug's euphoric, relaxing, mood & creativity boosting, ...

### Strongest Weed Strains | High THC Strains [2022] - a Pot for Pot



With proper care, the Strawberry Banana plant can produce massive yields of resin-ripe, frosty Critical Kush Critical Kush is one of the strongest marijuana strains with the highest THC It is a powerful Indica strain that takes over your body, providing complete relaxation and significantly calming

#### **Top 10 Highest Yielding Cannabis Strains - Msnl Blog**



Top 5 Highest Yielding Strains Outdoors Super Silver Haze Sativa-dominant Super Silver Haze is descended from Northern Lights, Haze and Skunk # Outdoors, it can yield up to5Kg per Obviously, that's under ideal conditions, but you can reasonably expect at least 650g per Super Silver Haze will grow pretty

## The Best High-Yielding Strains for Cannabis Growers - WayofLeaf



Here are the five best indoor strains for yield and 1 -