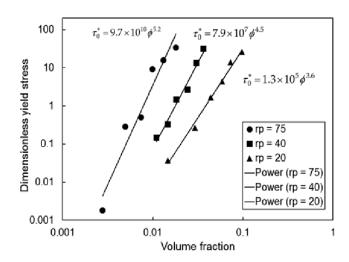

s tropical Indica has stayed a staple for high terpene

#### **Top 10 High-Yielding Outdoor Cannabis Strains - RQS Blog**



Top 10 <u>high-yielding strains</u> to grow outdoors Green gelato Shogun Amnesia haze Royal moby Purple queen Lemon shining silver haze Hulkberry Honey cream Skunk xl Shining silver haze Achieve the outdoor grow of your dreams with these heavy yielders

#### **Best High Yielding Cannabis Seeds: Top 15 Strains**



Best High Yielding Cannabis Seeds # SUPER SKUNK # GOLDEN TIGER # GREEN CRACK # AMNESIA HAZE # GREEN GELATO # WHITE WIDOW # STRAWBERRY KUSH # WEDDING CAKE # CRITICAL MASS # NORTHERN LIGHTS # THC BOMB # WHITE LSD # BIG BUD # BLUE DREAM # GOLD LEAF How to Choose the Best High Yielding Marijuana Seeds? Yield

Top 10 High Yielding Indica Strains - GreenBudGuru



Let's take a quick look at the Top 10 High Yielding Indica Strains Jump Super Bud  $\sim900 g/m2$  The Doctor  $\sim800 g/m2$  Zombie Virus  $\sim700\text{-}800 g/m2$  Black Zombie  $\sim700\text{-}800 g/m2$  Diamond Girl  $\sim750 g/m2$  Chronic Widow  $\sim700 g/m2$  Bad Azz Kush  $\sim700 g/m2$  Pink Kush  $\sim700 g/m2$  Black Alpha  $\sim600\text{-}700 g/m2$  Bergman's Gold Leaf  $\sim650/m2$ 

### 10 High Yielding Indoor Strains [2022]



the white widow strain of seed is something of a classic and is much loved for many different reasons, but the most notable of these has to be its impressive yields of up to 600 grams per square meter and the highly psychoactive and potent the content of 25% which helps to contribute to the drug's euphoric, relaxing, mood & creativity boosting, ..