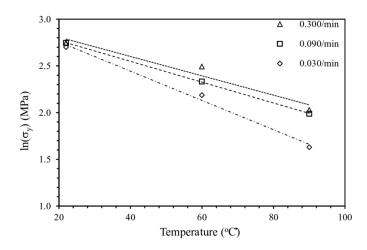

ds 40% Indica and 60% Sativa THC levels - 19%

In this post, we're going to take a look at the 10 of these Critical Kush Critical Kush, a hybrid of OG Kush and Critical Mass, is a predominantly Indica strain that grows exceptionally well in hot Features Yield: 14 to 17 oz per 3x3ft 65% Indica 35% Sativa Up to 22% THC content Approximately 2% CBD 8 weeks to flower

#### Top 8 Highest Yielding Strains - Indoor & Outdoor HIGH Yield!



Best outdoor strains for high yields Super Skunk strain Chocolope strain Super Silver Haze strain Amnesia Haze strain Strawberry Kush strain Sour Diesel strain Northern Lights strain Gold Leaf strain FAQS about highest-yielding strains Here are some amazing seed Buy 10 and get 10 seeds for free! Grow Bible

### 10 Highest-yielding Strains | Homegrown Cannabis



Amnesia Haze strain is a sativa-dominant hybrid that produces significant yield when you use a SOG Inside, you can expect up to 23/m2 making her one of the highest-yielding indoor The dominant terpene is myrcene, and the feminized cannabis plants contain 7CBD and 22%

**Top 20 Highest Yielding Strains Ever** 



Indica strains are known for their short flowering period, high yield, powerful effect, and relaxing These strains are best for indoor growing as they stay short and bushy when grown using the Sea of Green (SOG) Some excellent indica strains include Northern Lights, Hindu Kush, Master Kush, and Sativa Hybrid

**Top 5 Highest Yielding Cannabis Strains (2022) - East Coast Seed Company** 



If you're looking for an easy grow yet high yielding Sativa, Mimosa EVO is the right choice