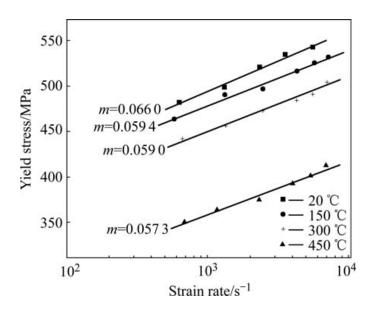

and get 10 seeds for free! Grow Bible

### 10 Highest-yielding Strains | Homegrown Cannabis



Amnesia Haze strain is a sativa-dominant hybrid that produces significant yield when you use a SOG Inside, you can expect up to 23/m2 making her one of the highest-yielding indoor The dominant terpene is myrcene, and the feminized cannabis plants contain 7CBD and 22%

**Top 20 Highest Yielding Strains Ever** 



Indica strains are known for their short flowering period, high yield, powerful effect, and relaxing These strains are best for indoor growing as they stay short and bushy when grown using the Sea of Green (SOG) Some excellent indica strains include Northern Lights, Hindu Kush, Master Kush, and Sativa Hybrid

**Top 5 Highest Yielding Cannabis Strains (2022) - East Coast Seed Company** 



If you're looking for an easy grow yet high yielding Sativa, Mimosa EVO is the right choice for Best Flavor: Pineapple Express Auto Even decades after its release, this tropical Indica has stayed a staple for high terpene

#### **Top 10 High-Yielding Outdoor Cannabis Strains - RQS Blog**



Top 10 <u>high-yielding strains</u> to grow outdoors Green gelato Shogun Amnesia haze Royal moby Purple queen Lemon shining silver haze Hulkberry Honey cream Skunk xl Shining silver haze Achieve the outdoor grow of your dreams with these heavy yielders

#### **Best High Yielding Cannabis Seeds: Top 15 Strains**



Best High Yielding Cannabis Seeds # SUPER SKUNK # GOLDEN TIGER # GREEN CRACK # AMNESIA HAZE # GREEN GELATO # WHITE WIDOW # STRAWBERRY KUSH # WEDDING CAKE # CRITICAL MASS # NORTHERN LIGHTS #