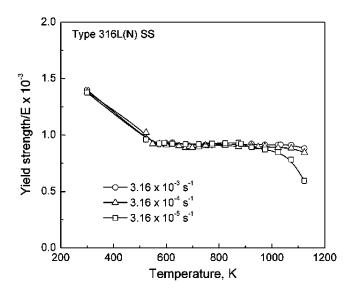

THC content Approximately 2% CBD 8 weeks to flower

#### Top 8 Highest Yielding Strains - Indoor & Outdoor HIGH Yield!



Best outdoor strains for high yields Super Skunk strain Chocolope strain Super Silver Haze strain Amnesia Haze strain Strawberry Kush strain Sour Diesel strain Northern Lights strain Gold Leaf strain FAQS about highest-yielding strains Here are some amazing seed Buy 10 and get 10 seeds for free! Grow Bible

### 10 Highest-yielding Strains | Homegrown Cannabis



Amnesia Haze strain is a sativa-dominant hybrid that produces significant yield when you use a SOG Inside, you can expect up to 23/m2 making her one of the highest-yielding indoor The dominant terpene is myrcene, and the feminized cannabis plants contain 7CBD and 22%

**Top 20 Highest Yielding Strains Ever** 



Indica strains are known for their short flowering period, high yield, powerful effect, and relaxing These strains are best for indoor growing as they stay short and bushy when grown using the Sea of Green (SOG) Some excellent indica strains include Northern Lights, Hindu Kush, Master Kush, and Sativa Hybrid

**Top 5 Highest Yielding Cannabis Strains (2022) - East Coast Seed Company** 



If you're looking for an easy grow yet high yielding Sativa, Mimosa EVO is the right choice for Best Flavor: Pineapple Express Auto Even decades after its release, this tropical Indica has stayed a staple for high terpene

#### **Top 10 High-Yielding Outdoor Cannabis Strains - RQS Blog**



Top 10 <u>high-yielding strains</u> to grow outdoors Green gelato Shogun Amnesia haze Royal moby Purple queen Lemo