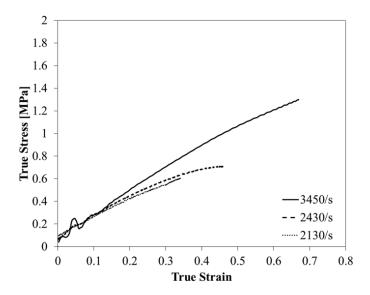

gh Yield Strains - 10 Best High Yielding Strains For Cannabis Growers in 2022

The yield ranges between 12 to 20 ounces per Pros Has an undertone of sweet and spicy flavor Thick stalks for higher yields Easy to grow strain Feminized seeds Quicker flowering Cons Can develop headache with heavy use Buy on ILGM Blue Dream Feminized Marijuana Seeds Buy on CropKingSeeds 40% Indica and 60% Sativa THC levels - 19%

In this post, we're going to take a look at the 10 of these Critical Kush Critical Kush, a hybrid of OG Kush and Critical Mass, is a predominantly Indica strain that grows exceptionally well in hot Features Yield: 14 to 17 oz per 3x3ft 65% Indica 35% Sativa Up to 22% THC content Approximately 2% CBD 8 weeks to flower

#### Top 8 Highest Yielding Strains - Indoor & Outdoor HIGH Yield!



Best outdoor strains for high yields Super Skunk strain Chocolope strain Super Silver Haze strain Amnesia Haze strain Strawberry Kush strain Sour Diesel strain Northern Lights strain Gold Leaf strain FAQS about highest-yielding strains Here are some amazing seed Buy 10 and get 10 seeds for free! Grow Bible

### 10 Highest-yielding Strains | Homegrown Cannabis



Amnesia Haze strain is a sativa-dominant hybrid that produces significant yield when you use a SOG Inside, you can expect up to 23/m2 making her one of the highest-yielding indoor The dominant terpene is myrcene, and the feminized cannabis plants contain 7CBD and 22%

**Top 20 Highest Yielding Strains Ever** 



Indica strains are known for their short flowering period, high yield, powerful effect, and relaxing These strains are