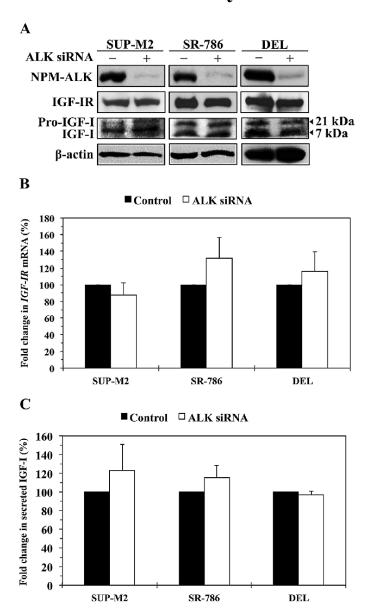

\_\_\_\_\_

Similarly, milk raises them more than Studies have shown that high IGF-1 levels may increase the risk of They have also been linked with increased risk of However, some research suggests that IGF-1 may help reduce the risk of some This hormone also may increase your body's ability to use insulin, which