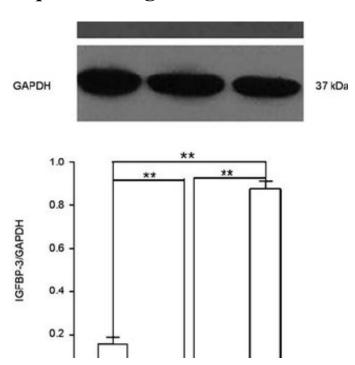

\_\_\_\_\_

Similarly, milk raises them more than Studies have shown that high IGF-1 levels may increase the risk of They have also been linked with increased risk of However, some research suggests that IGF-1 may help reduce the risk of some This hormone also may increase your body's ability to use insulin, which