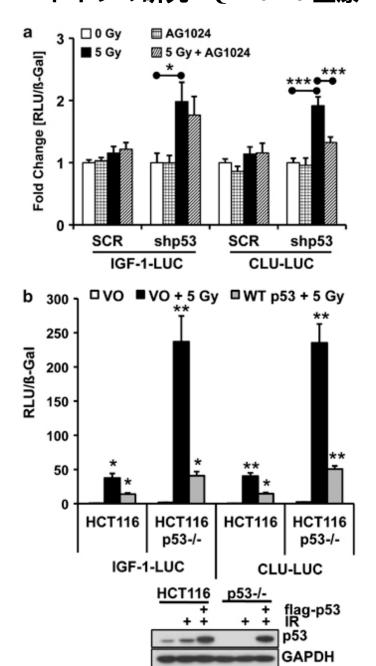

\_\_\_\_\_

Similarly, milk raises them more than Studies have shown that high IGF-1 levels may increase the risk of They have also been linked with increased risk of However, some research suggests that IGF-1 may help reduce the risk of some This hormone also may increase your body's ability to use insulin, which