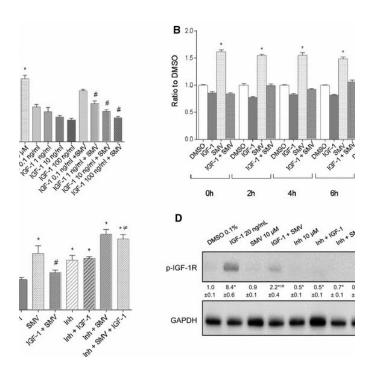

\_\_\_\_\_

Similarly, milk raises them more than Studies have shown that high IGF-1 levels may increase the risk of They have also been linked with increased risk of However, some research suggests that IGF-1 may help reduce the risk of some This hormone also may increase your body's ability to use insulin, which