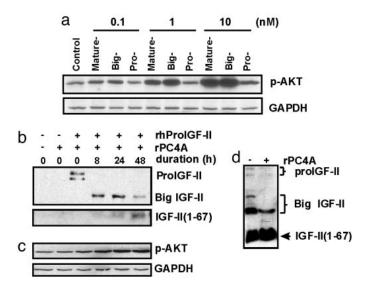

\_\_\_\_\_

Similarly, milk raises them more than Studies have shown that high IGF-1 levels may increase the risk of They have also been linked with increased risk of However, some research suggests that IGF-1 may help reduce the risk of some This hormone also may increase your body's ability to use insulin, which