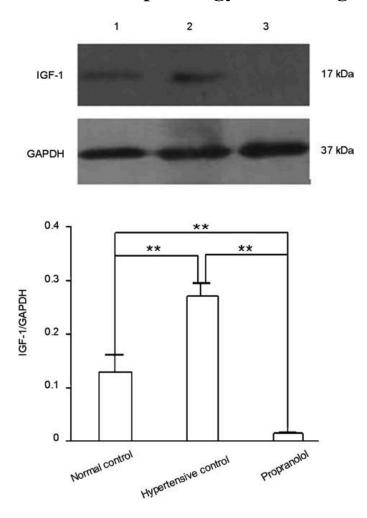

\_\_\_\_\_

Similarly, milk raises them more than Studies have shown that high IGF-1 levels may increase the risk of They have also been linked with increased risk of However, some research suggests that IGF-1 may help reduce the risk of some This hormone also may increase your body's ability to use insulin, which