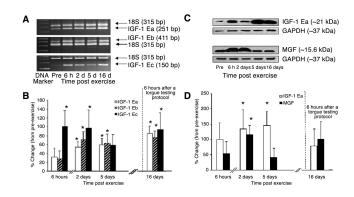

\_\_\_\_\_

Similarly, milk raises them more than Studies have shown that high IGF-1 levels may increase the risk of They have also been linked with increased risk of However, some research suggests that IGF-1 may help reduce the risk of some This hormone also may increase your body's ability to use insulin, which