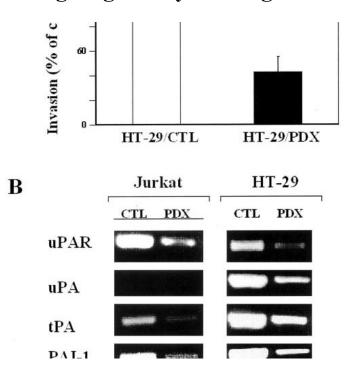

g with different combos; Upon a Clay Tablet by Jason Eaton; Podcast with Cameron Chesnut:

#### **About Calves Training**



The calves region consists of 2 primary muscles: the gastrocnemius and soleus [1] The gastrocnemius is activated more when you raise your heels while your legs are extended, whereas the soleus is activated more when you raise your heels while your legs are bent [2]

#### **Optimal Performance**

Benjamin and Azrya Bequer are on a mission to to elevate humanity and co-create a more beautiful And they have a Find Optimal Performance Podcast episodes, discounts on health optimization gear and learn about the work I do as a Life Coach and Performance Coach at EPISODE SPONSOR - BioProtien+ - Boost HGH Naturally - Get \$30 off here

#### **Dosage Hgh Bodybuilding Forum**



In fact, HGH provides a wide range of benefits for Especially when it comes to bodybuilding and sport and fitness in general Sermorelin, often named GRF 1-29, is actually a HGH releasing hormone analogue DOSAGE: 250 - 1500mg per day; Taken 1-3 times per day or at bedtime on an empty stomach DOSAGE: 250 - 1500mg per day; Taken 1-3 times per

Previous Page - Next Page