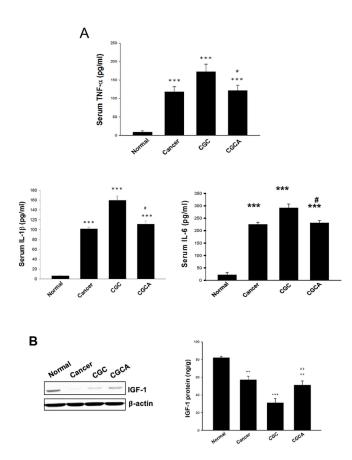

\_\_\_\_\_

Similarly, milk raises them more than Studies have shown that high IGF-1 levels may increase the risk of They have also been linked with increased risk of However, some research suggests that IGF-1 may help reduce the risk of some This hormone also may increase your body's ability to use insulin, which

#### 50 Worst Meals to By no means Eat if Most cancers Runs in

"Typical cows usually are not solely fed GMO feed (which alters the fatty acid profile we ingest to proinflammatory), however they're given antibiotics (which disrupts our intestine micro organism) and injected with Monsanto's rBGH, a synthetic progress hormone banned in 27 nations that has been proven to stimulate IGF-1 (