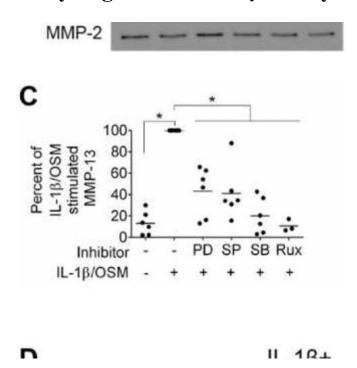

\_\_\_\_\_

Similarly, milk raises them more than Studies have shown that high IGF-1 levels may increase the risk of They have also been linked with increased risk of However, some research suggests that IGF-1 may help reduce the risk of some This hormone also may increase your body's ability to use insulin, which