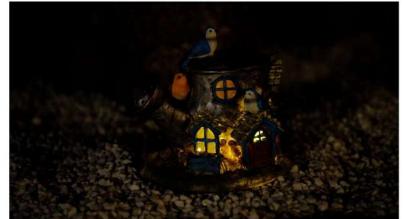

# Fairy Dust Solar Watering Can

This charming solar-powered planter with bird decoration will provide a pretty and decorative home for your plants. Colourful and whimsical, it will enhance any outdoor space during the day and after dusk, it will continue to add interest with its solar-powered light.

Planter (h x w x d): 22.5cm x 24.5cm x 20cm Weight: 1.1kg

All measurements are approximate

GreanBase