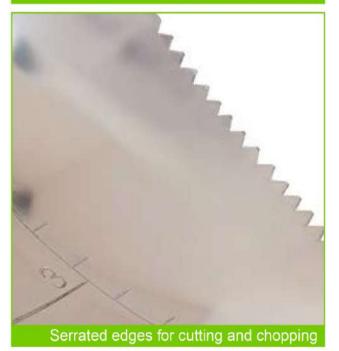

### Digamathing

Soft ergonomic handle

A wonderful lightweight 6 in 1 garden tool that assists in daily activity should it be digging, planting, transplanting, weeding or chopping roots.

- > Soft ergonomic handle
- > A stainless steel head with inched measurements for planting
- > Serrated edges for cutting and chopping
- > A pointed blade for entering soil with a scoop for digging
- > Excellent in soft or hard soil
- Available from UK stock or FOB in several different colours
- > Multiple colour options available