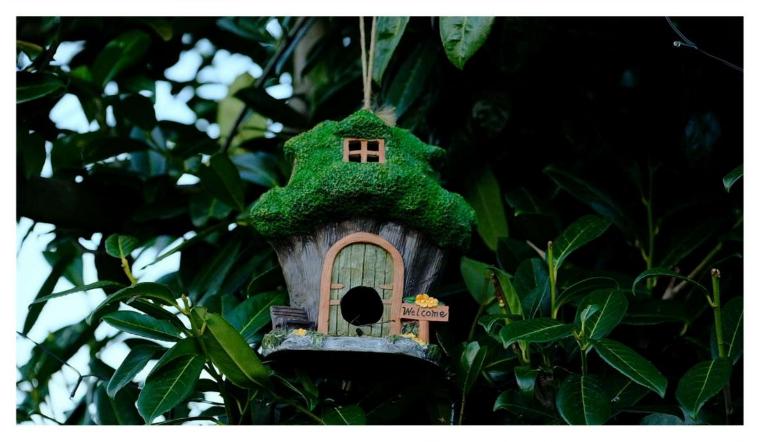

### Fairy Dust Tree Bird House

This Fairy Dust Bird House features an adorable detailed tree design with a front door and window in it, which can be hung from any branch. Charming yet robust, this bird house will welcome in small birds with its whimsical design and will give your garden some character.

Bird house (h x w x d): 25.5cm x 20cm x 16.5cm

All measurements are approximate

GreanBase