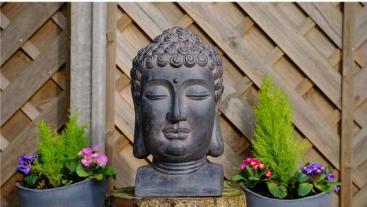

# Tall Buddha

A large contemporary garden ornament in the shape of a Buddha head in full contemplation mode. Enhance any outside space with this beautiful ornamental piece.

Buddha (h x w x d): 58.5cm x 32cm x 14cm (23" x 12.6" x 5.5") Weight: 2.4kg

All measurements are approximate

Jennings Home Garden

Enquiries: enquiries@greanbase.co.uk Phone: 01933 460524 For postal enquiries please write to; GreanBase Ltd 53 De Ferneus Drive Raunds

GreanBase

Northamptonshire NN9 6SU