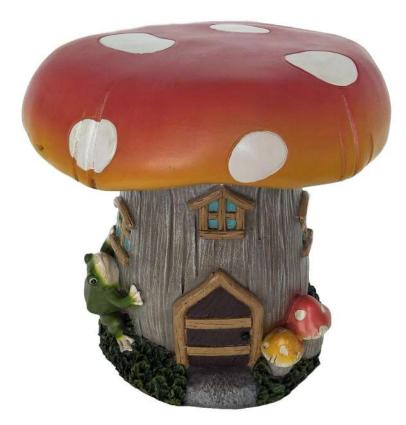

### Solar Toad Stool

This enchanting solar powered Toad Stool will make a fabulous addition to any patio or garden. Just place it In the sun and it will charge during the day time to give off a wonderful display of light at night. Fully weatherproof. This enchanting garden solar light stool brings magical design to your outdoor décor.

Shaped in various designs the stools feature adorable flowers frogs and birds.

Perfect to use as decoration, stool or a lovely side table. It makes a colourful addition to the patio or garden.

Solar Stool (h x w x d): 33.5cmx 33.5cm x 35.5cm Weight: 5kg All sizes and weights are approximate