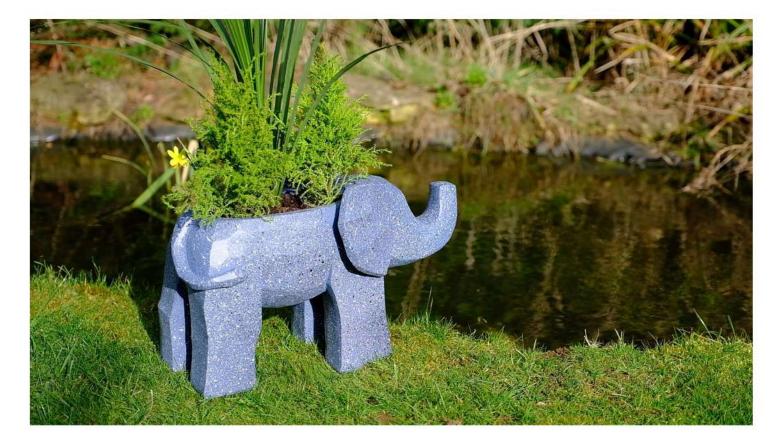

# Stone Elephant Planter (Small)

This contemporary baby elephant planter will enhance any outside space. Crafted from durable fibre clay, it will look great once filled with your favorite plants.

Stone Elephant Planter (h x w x d): 45cm x 24cm x 27cm