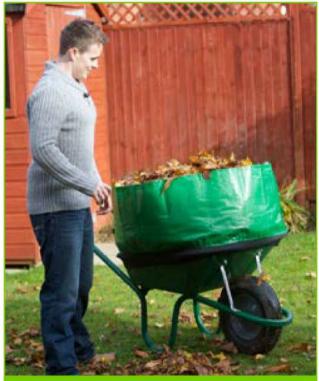

### The Wheelbarrow Booster

Increased wheelbarrow capacity

**Designed by a UK Landscape Gardener** to aid when moving lighter materials such as leaves, grass, hedge cuttings, garden waste and bark.

- > A first and revolutionary design to increase capacity of your wheel barrow by up to 300%
- > Attached in seconds. Such a simple design the wheelbarrow booster attaches to a standard wheelbarrow in seconds providing you with extra space.
- No need for a larger or second barrow, as with the outstanding space increase of the standard barrow is more than sufficient.
- > Comes displayed in a free standing display unit with a card header
- Perfect for all year round sale opportunities as it can be used through out all seasons.
- > Sold across the UK, Europe and North America.