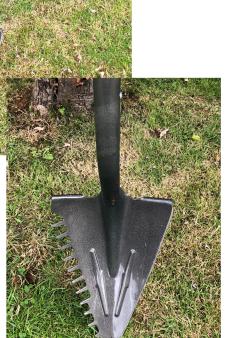

### The Wonder Shovel

A relvoltionary new product, deisghned to dig easily through stuborn ground. The Wonder Shovel is the most versatile spade ever made. Created from steel and fibre glass. This 4 in 1 tool will change the way customers look at their spades.

- > 4 in 1 tool
- > Rotating handle for ease of use
- > Sharpened left side blade for chopping roots
- > Pointed "V" desighn to remove weeds
- > Extremely strong and lighweight
- > Mini pitch fork desighn to help digging and dragging
- > Avalible in Point of Sale Display