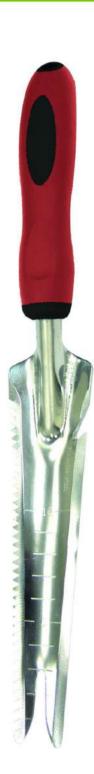

### Grumpy Gardener Dirt Buddy

The Grumpy Gardener Dirt Buddy is a brilliant 5 in 1 garden tool designed to make jobs easier. A cross between a hori knife and a planting trowel this versatile product is a mainstay of any gardening tool set.

- > Forked end to remove weeds
- > Sharpened side to transplant
- > Serrated edges to cut through roots
- > Cutting notch for twine
- > Measuring gauge for bulb planting

Enquiries: enquiries@greanbase.co.uk Phone: 01933 460524 For postal enquiries please write to; GreanBase Ltd 53 De Ferneus Drive Raunds Northamptonshire NN9 6SU