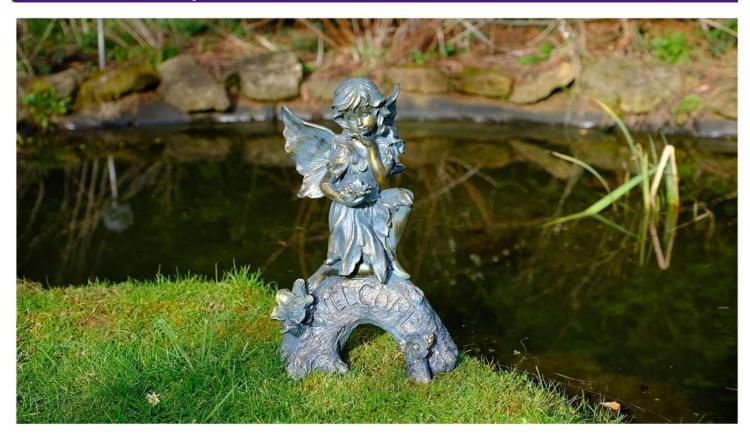

# Welcome Fairy

This fairy garden ornament features a bronzeeffect polyresin design in a highly detailed fairy design. Add a charming touch to your garden with this pretty ornament and place it in any empty corner, beside your flowerpots or on your garden table to give your outdoor space a little bit of magic.

1 x Welcome Fairy Ornament (h x w x d): 39cm x 24cm x 19.5cm (15.4" x 9.4" x 7.7")

All measurements are approximate

Jennings Home Garden