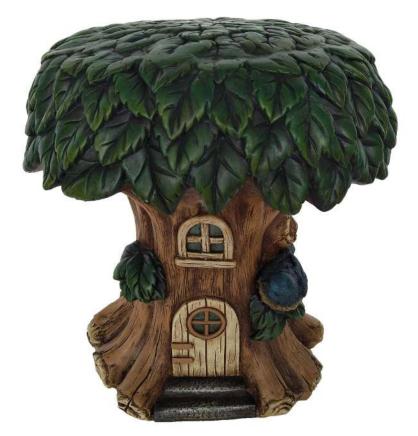

### Solar Tree Stool

# **GBFDTHS**

This enchanting solar powered Tree Stool will make a fabulous addition to any patio or garden. Just place it In the sun and it will charge during the day time to give off a wonderful display of light at night. Fully weatherproof. This enchanting garden solar light stool brings magical design to your outdoor décor.

Shaped in various designs the stools feature adorable flowers frogs and birds.

Perfect to use as decoration, stool or a lovely side table. It makes a colourful addition to the patio or garden.

Solar Stool (h x w x d): 33.5cmx 33.5cm x 35.5cm Weight: 5kg All sizes and weights are approximate