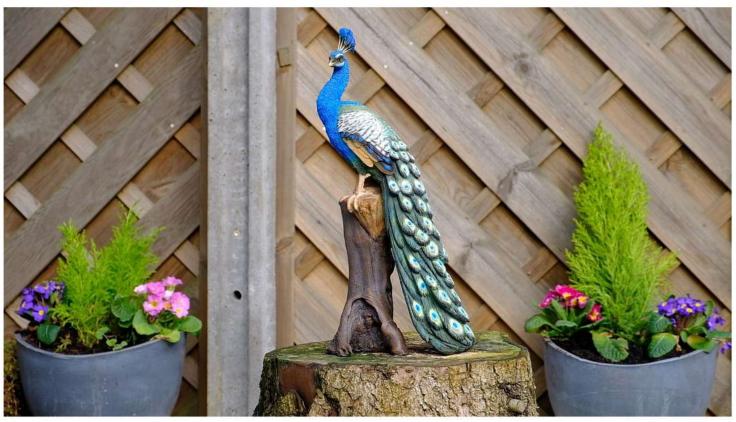

# Peacock on Stump

This elegant peacock ornament features a detailed, durable polyresin design with a vibrant finish. Give your garden a majestic finishing touch with this outdoor ornament, which will brighten up any patio or dark corner and will make an eye-catching focal point.

Peacock ornament (h x w x d): 49cm x 24cm x 13cm (19.3" x 9.4" x 5.1") Weight: 1.3kg

All measurements are approximate

Jennings Home Garden

GreanBase