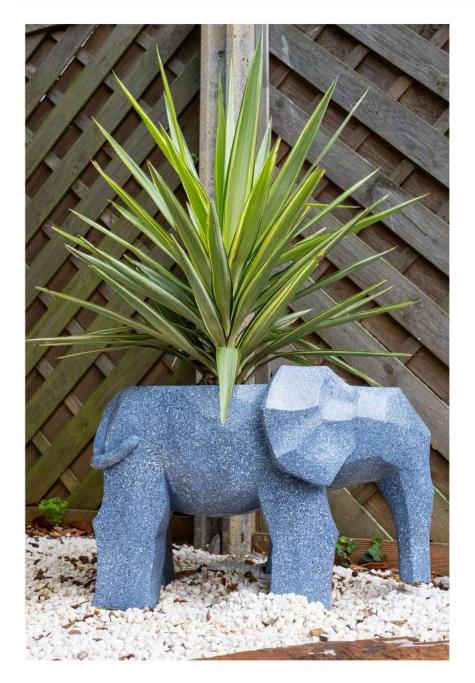

# Stone Elephant Planter (Large)

This contemporary elephant planter will enhance any outside space. Crafted from durable fibre clay, it will look great once filled with your favorite plants.

Stone Elephant Planter (h x w x d): 58cm x 38cm x 41cm