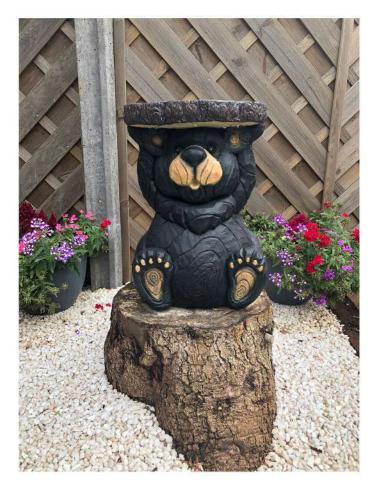

### Solar Garden Bear

This decorative garden ornament depicts a bear holding a tree stump over its head. This whimsical piece will always be noticed as something out of the ordinary wherever you place it in your outdoor space.

Decoration (h x w x d): 32cm x 32cm x 46.5cm (12.5" x 12.5" x 18.5") Weight: 6.2kg

All measurements are approximate