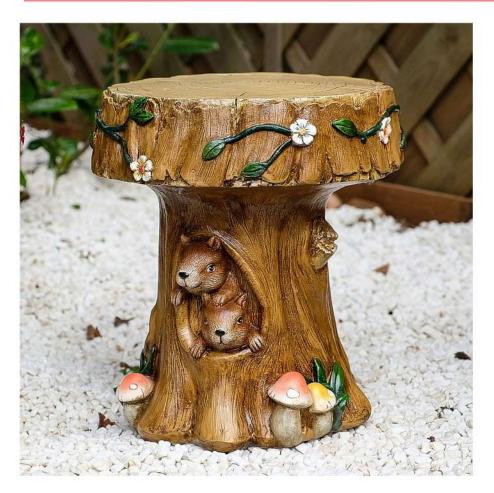

# Squirrel Tree House

This solar powered garden decoration can be used as is, or as a plant stand. In the style of a tree stump with squirrels peeping from their nest, with toadstools and daisy motifs, it will enhance any space.

Squirrel Tree House (h x w x d): 31cmx 31cm x 34.5cm

All measurements are approximate