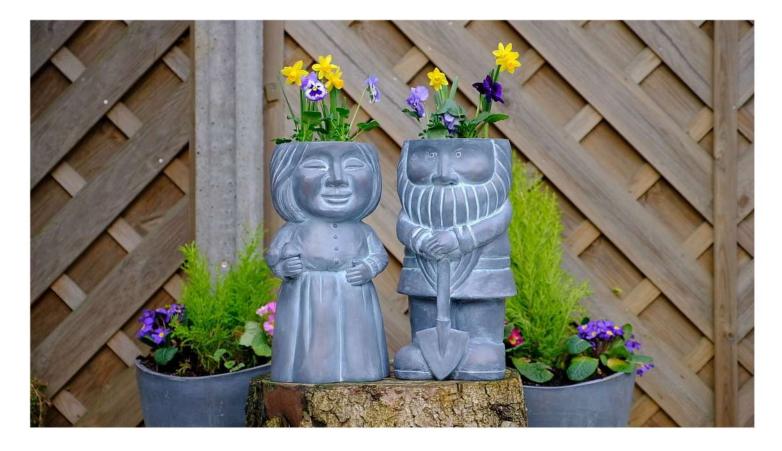

# Mr & Mrs Gnome

A sweet set of stone-effect husband and wife gnome planters. Fill them with the plants of your choice and give this happy couple some hair!

Gnomes (h x w x d): 34cm x 16.5cm x 18cm (13.4" x 6.5" x 7.1")