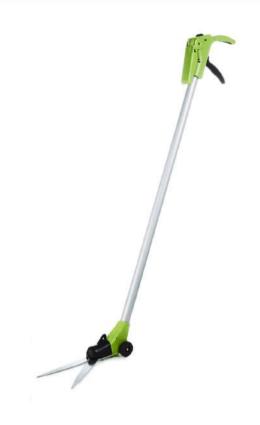

#### Long Handled Grass and Hedge Shears with Adjustable Blade GGLHGS

A pair of long handled, adjustable hedge sheers from Grumpy Gardener with a clever one-handled design that allows for trimming grass or stalks without bending. Made from durable materials, these reliable sheers will give years of faithful service.

- > Single lightweight alloy pole
- > Tool 100cm in height
- > Stainless steel blades that adjust 180 degree's
- > Safety catch on top of handle
- > Wheels for easier use
- > Handle extension for hard to reach places