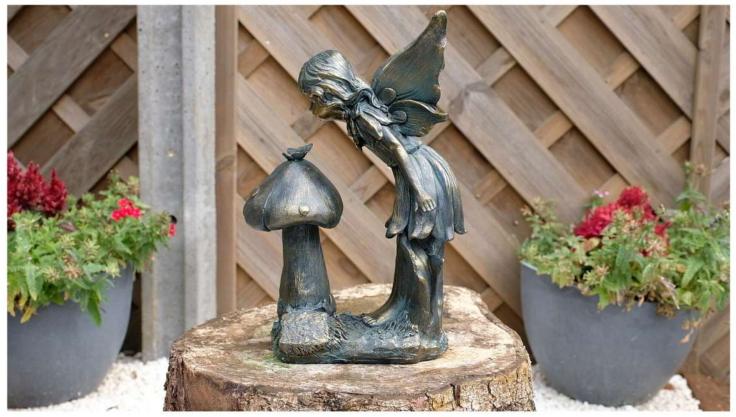

# Bronze Butterfly Fairy

This fairy garden ornament features a bronzeeffect polyresin design in a highly detailed fairy design. Add a charming touch to your garden with this pretty ornament and place it in any empty corner, beside your flowerpots or on your garden table to give your outdoor space a little bit of magic.

1 x Toadstool Fairy Ornament (h x w x d): 36.5cm x 25cm x 17cm (14.4" x 9.8" x 6.7")

All measurements are approximate

Jennings Home Garden

GreanBase