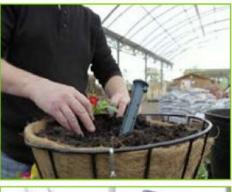

#### Plantwell

The PlantWell is a UK designed and manufactured irrigation tool. Invented to save water in hanging baskets and pot plants. This simple device assists in giving greater blooms and saves wet feet when watering.

- > Available in two pack / three pack display options or in mail order cartons
- > Water the roots directly
- > Saves water
- > Beautifully crafted to be functional yet unobtrusive in hanging > baskets or tubs whilst assisting in greater yields.
- > The two part snap together design makes the PlantWell
- > easy to clean and perfect for multi-season use
- Outstanding device to feed vegetables
- Now sold acrosss the UK / Europe and North America