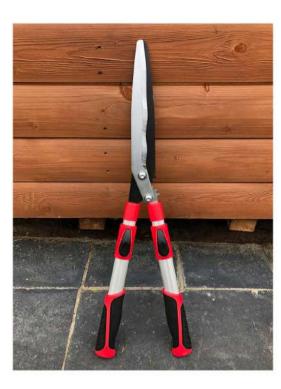

# **Profesional Grass & Hedge Shears**

The Grumpy Gardener Professional Grass & Hedge Shears are the perfect professional tool. Made from lightweight alloy, this unit is extremely light and has a movable head which enables the user to complete various duties from grass trimming to hedge cutting. These professional grass & hedge shears have a unique cross design with curved handles for easier use.

- > Unit weight of only 444 grams
- > Unique cross design tool and curved comfort grip rubber
- Movable head of up to 180 degrees to complete various garden duties
- > Suitable for grass trimming and or hedge cutting
- > Available in mail order or retail packaging