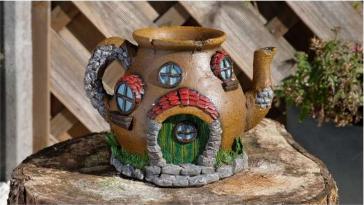

# Fairy Dust Teapot Planter

This whimsical planter features an intricate teapot house design with windows and door details on it. A charming addition to any patio or garden, this planter makes a fun gift for a gardener you know and is sure to cheer up your outdoor space.

Planter (h x w x d): 23cm x 17cm x 17cm Weight: 1kg

All measurements are approximate