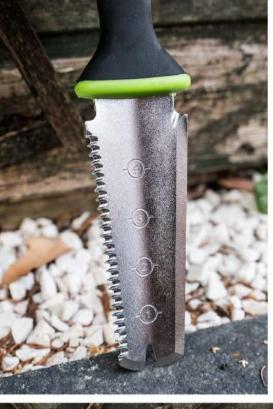

### Grumpy Gardener Hori Knife

The Grumpy Gardener Hori knife is an extremely durable 6 in 1 multi use tool which is essential to any gardener. Such is the versatility of this product it has the ability to become a persons favourite garden tool very quickly.

- > Weeds / Digs and Plants
- Saws through roots / Plants Bulbs and cultivates
- Carbon steel Blade >
- > Ergonomic grip handle for extra comfort
- > Comes with a tough canvass sheath
- Weighs only 250g 5