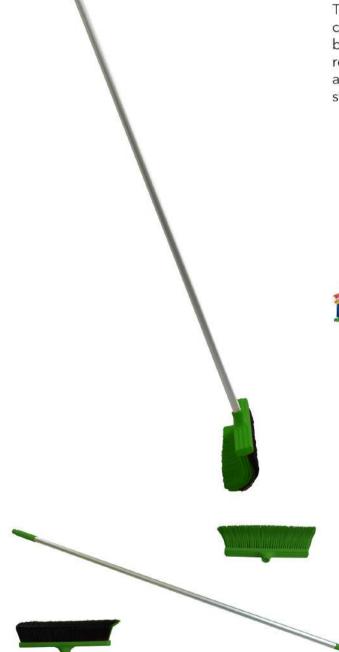

### Grumpy Gardener Rake Broom

The Grumpy Gardener Rake Broom has revolutionised the way we sweep. Due to its special rake-shaped bristles, we can sweep with less effort and better efficiency.

This new broom is easy on your back and conforms to any surface, where a conventional broom often fails, the Rake Broom allows you to reach into the nooks and crannies whilst sweeping and raking difficult surfaces like drive ways, paving, stones, garden beds and lawns.

- > 6000 bristles on the curved brush head
- > Lightweight alloy handle
- > Use on all surfaces from decking to grass
- > Keeps contact with the surface at all times

Enquiries: enquiries@greanbase.co.uk Phone: 01933 460524 For postal enquiries please write to; GreanBase Ltd 53 De Ferneus Drive Raunds Northamptonshire NN9 6SU