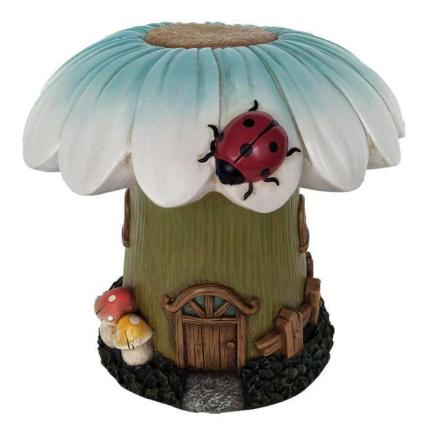

# **Daisy Solar Stool**

This enchanting solar powered Daisy Solar Stool will make a fabulous addition to any patio or garden. Just place it In the sun and it will charge during the day time to give off a wonderful display of light at night. Fully weatherproof. This enchanting garden solar light stool brings magical design to your outdoor décor.

Shaped in various designs the stools feature adorable flowers frogs and birds.

Perfect to use as decoration, stool or a lovely side table. It makes a colourful addition to the patio or garden.

Solar Stool (h x w x d): 33.5cmx 33.5cm x 35.5cm Weight: 5kg All sizes and weights are approximate