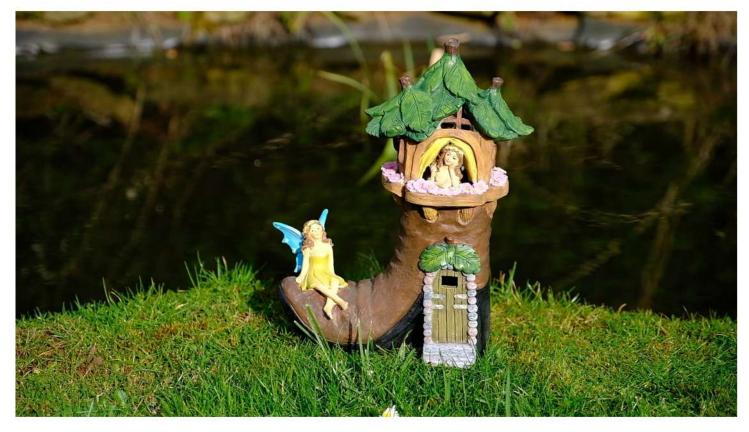

## Fairy Dust Fairies on Solar Boot

This solar-powered polyresin ornament features a boot house design with fairy details on it and solar-powered LED lights inside it. A whimsical addition to your garden or patio, this ornament will give your outdoor space a charming touch and will light up in the dark, bringing it to life. Solar-powered - charges in sunlight No wires or complicated instalment required.

Fairy boot ornament (h x w x d): 31.5cm x 21.5cm x 13.5cm

All measurements are approximate

Enquiries: enquiries@greanbase.co.uk Phone: 01933 460524 For postal enquiries please write to; GreanBase Ltd 53 De Ferneus Drive Raunds Northamptonshire NN9 6SU