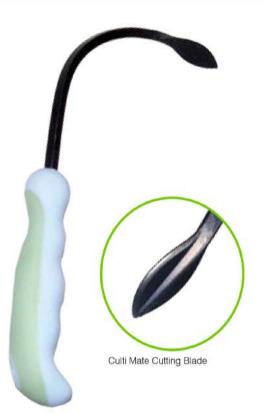

#### CultiMate Weeder

A unique and best selling 7 in 1 garden tool designed by a professional landscape gardener. Outstanding reviews in the UK and USA and now used by various gardening personalities within the UK.

- > A number best 1 seller on Amazon UK
- > Tempered steel bar with the unique cultimate head injected into a soft ergonomic handle for strength and precision
- > Video support available for POS stands
- > Available from UK stock or FOB
- Multiple colour choices available