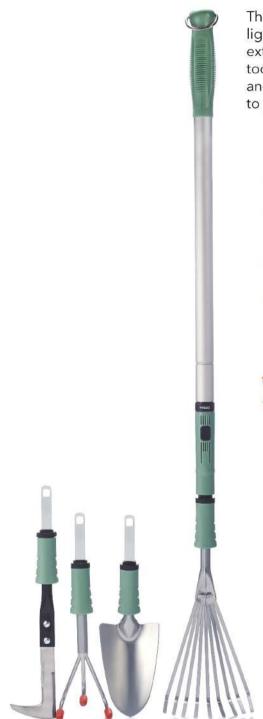

#### Multi Tool

GGMT

The Grumpy Gardener Multi Tool is a quality lightweight multi functional tool consisting of an extending pole accompanied by four different gardening tool heads. created to assist those with posture issues and limited movement this tool will enable people to garden more freely.

- > Soft handle with hanging rings.
- > Adjustable extension pole from 73cm to 120cm.
- > 4 different attachments (cultivator/ trowel/ edging knife/ fan rake) which fit easily in the handle.
- > lightweight but extremely sturdy.
- > Perfect and available for mail order or retail sales. various colour options available.