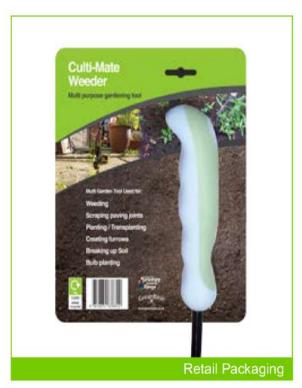

#### CultiMate Weeder

A unique and best selling 7 in 1 garden tool designed by a professional landscape gardener. Outstanding reviews in the UK and USA and now used by various gardening personalities within the UK.

- > A number best 1 seller on Amazon UK
- > Tempered steel bar with the unique cultimate head injected into a soft ergonomic handle for strength and precision
- > Video support available for POS stands
- > Available from UK stock or FOB
- Multiple colour choices available