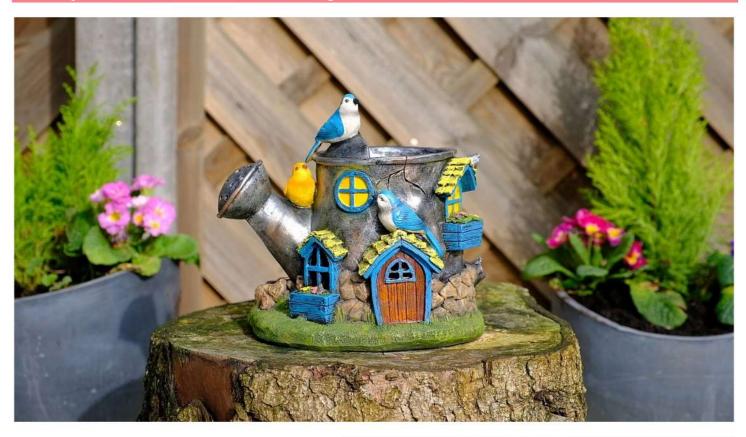

# Fairy Dust Solar Watering Can

This charming solar-powered planter with bird decoration will provide a pretty and decorative home for your plants. Colourful and whimsical, it will enhance any outdoor space during the day and after dusk, it will continue to add interest with its solar-powered light.

Planter (h x w x d): 22.5cm x 24.5cm x 20cm Weight: 1.1kg

All measurements are approximate

GreanBase