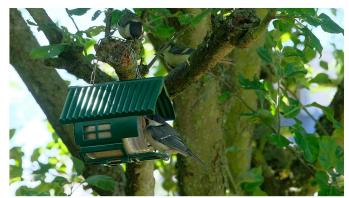

### Grumpy Gardener Nut Pecker Bird House

#### NPBH

The Nut Pecker Bird House is a unique feeding station designed for small birds. This house can stand on a flat surface or be hung from a hook or tree and is made entirely of recycled plastic. With the ability to place this feeder almost anywhere you can bring the birds to you and watch them feed.

- > Made from recycled plastic
- > Weighs 70g
- > Can be made in any colour
- > Designed to hold Nut Pecker food jar
- > Available in Green or Red with a swing tag