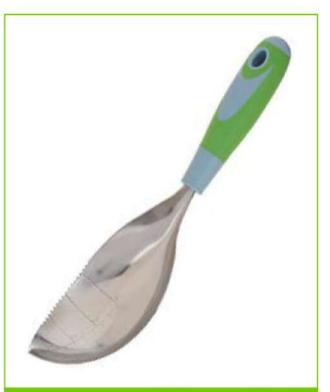

#### CultiMate Weeder

A unique and best selling 7 in 1 garden tool designed by a professional landscape gardener. Outstanding reviews in the UK and USA and now used by various gardening personalities within the UK.

- > A number best 1 seller on Amazon UK
- > Tempered steel bar with the unique cultimate head injected into a soft ergonomic handle for strength and precision
- > Video support available for POS stands
- > Available from UK stock or FOB
- Multiple colour choices available