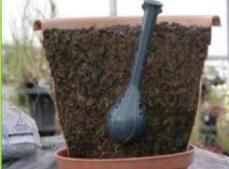

#### Plantwell

The PlantWell is a UK designed and manufactured irrigation tool. Invented to save water in hanging baskets and pot plants. This simple device assists in giving greater blooms and saves wet feet when watering.

- > Available in two pack / three pack display options or in mail order cartons
- > Water the roots directly
- > Saves water
- > Beautifully crafted to be functional yet unobtrusive in hanging > baskets or tubs whilst assisting in greater yields.
- > The two part snap together design makes the PlantWell
- > easy to clean and perfect for multi-season use
- Outstanding device to feed vegetables
- Now sold acrosss the UK / Europe and North America