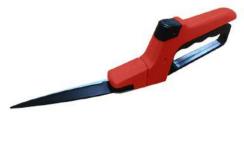

#### One Handed Grass and Hedge Shears with Adjustable Blade GGOHS

A pair of one handed adjustable shears from the Grumpy Gardener with a clever one-handled design that allows for trimming grass or stalks whilst the blades can rotate 360 degree's to make jobs easier. Made from durable materials, these reliable sheers will give years of faithful service.

- > Deluxe 3 position one handed shears
- > Ideal for trimming lawn edges and bushes
- > Complete with 360 degree swivel carbon steel blade
- > Ergonomic grip handle for extra comfort
- > Available in Green or Red
- Weigh only 400g