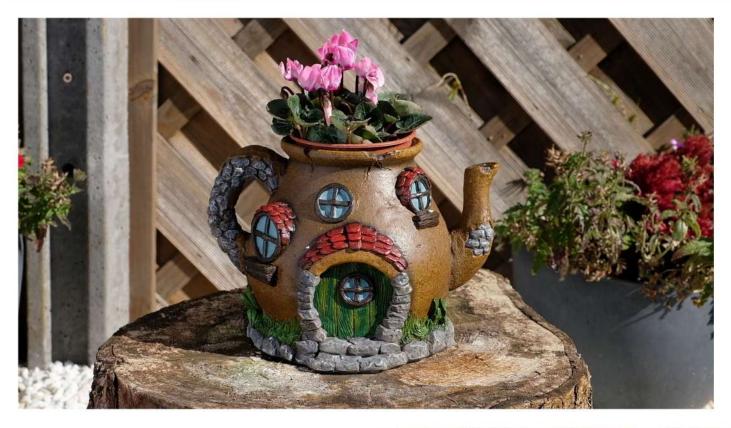

# Fairy Dust Teapot Planter

This whimsical planter features an intricate teapot house design with windows and door details on it. A charming addition to any patio or garden, this planter makes a fun gift for a gardener you know and is sure to cheer up your outdoor space.

Planter (h x w x d): 23cm x 17cm x 17cm Weight: 1kg

All measurements are approximate