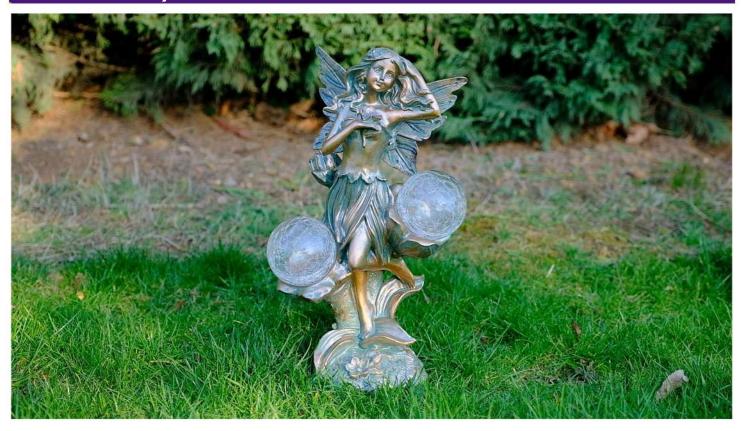

# Bronze Fairy with Solar Globes

This solar light features a bronze-effect polyresin fairy design and two solar-powered clear orbs with colour-changing lights inside them. Boasting an intricate yet durable design, this gorgeous light-up ornament requires no complicated instalment or fiddly wires, and will give your garden or patio a touch of magic.

Fairy ornament (h x w x d): 40cm x 22cm x 14cm (15.7" x 8.7" x 5.5") Weight: 1.6kg

All measurements are approximate

Jennings Home Garden