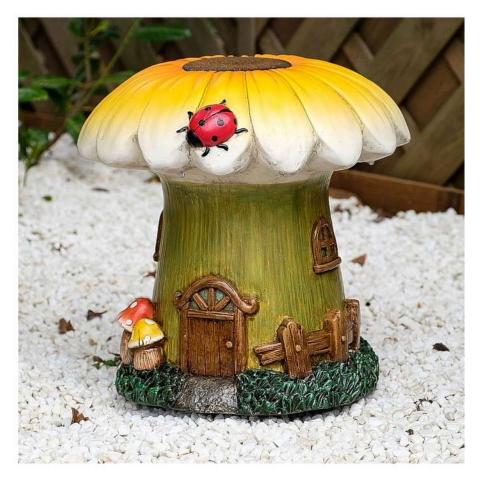

# Yellow Daisy Toadstool

This decorative solar Treehouse ornament will enhance your outdoor space. Be it a patio, deck or roof garden. In the style of a daisy, with its twinkling lights and standing 35cm tall, it will be a talking point day or night.

Yellow Dasiy Toadstool (h x w x d): 33.5cmx 33.5cm x 35.5cm

All measurements are approximate