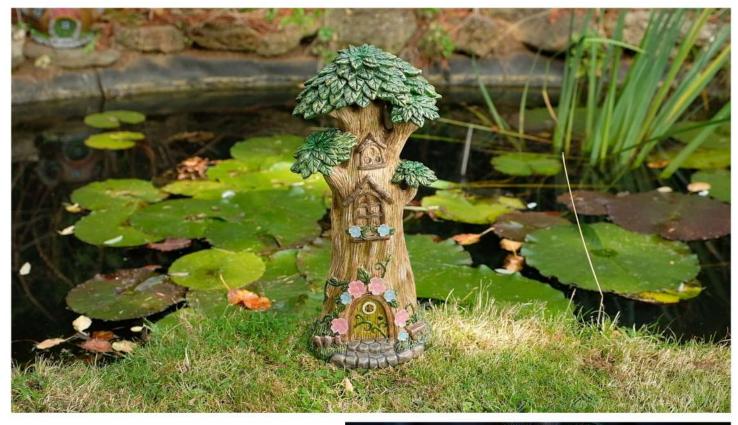

# Squirrel Tree House

This solar powered garden decoration can be used as is, or as a plant stand. In the style of a tree stump with squirrels peeping from their nest, with toadstools and daisy motifs, it will enhance any space.

Squirrel Tree House (h x w x d): 31cmx 31cm x 34.5cm

All measurements are approximate