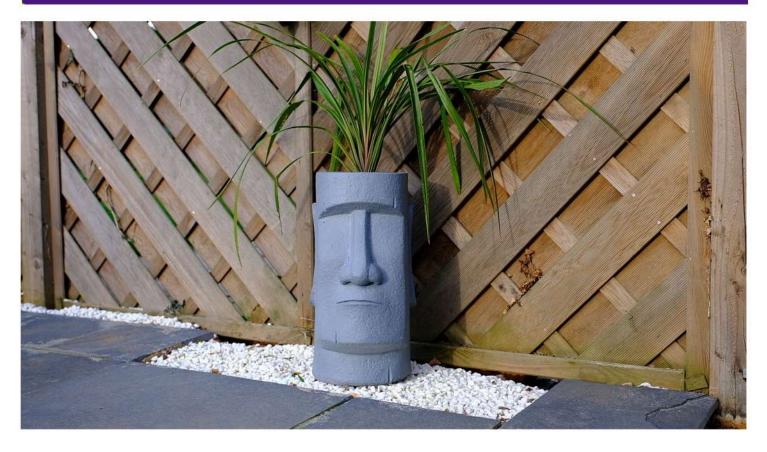

### Easter Island Head

This striking planter is crafted from contemporary fibre clay and comes in the shape of a head. Fill with your favourite plants for a touch of style and elegance to your home.

Assembled size (d x w x h): 23.5cm x 21cm x 40.5cm (9.3" x 8.3" x 15.9") Weight: 4.8kg

All measurements are approximate. Jennings Home Garden