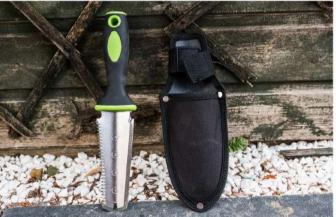

### Grumpy Gardener Hori Knife

The Grumpy Gardener Hori knife is an extremely durable 6 in 1 multi use tool which is essential to any gardener. Such is the versatility of this product it has the ability to become a persons favourite garden tool very quickly.

- > Weeds / Digs and Plants
- Saws through roots / Plants Bulbs and cultivates
- Carbon steel Blade >
- > Ergonomic grip handle for extra comfort
- > Comes with a tough canvass sheath
- Weighs only 250g 5