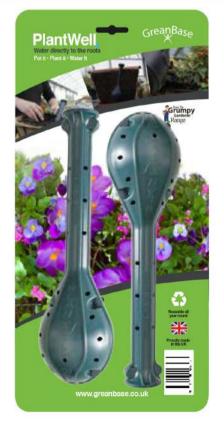

GGPW

#### Plantwell

The PlantWell is a UK designed and manufactured irrigation tool. Invented to save water in hanging baskets and pot plants. This simple device assists in giving greater blooms and saves wet feet when watering.

- > Available in two pack / three pack display options or in mail order cartons
- > Water the roots directly
- > Saves water
- > Beautifully crafted to be functional yet unobtrusive in hanging > baskets or tubs whilst assisting in greater yields.
- > The two part snap together design makes the PlantWell
- > easy to clean and perfect for multi-season use
- Outstanding device to feed vegetables
- Now sold acrosss the UK / Europe and North America