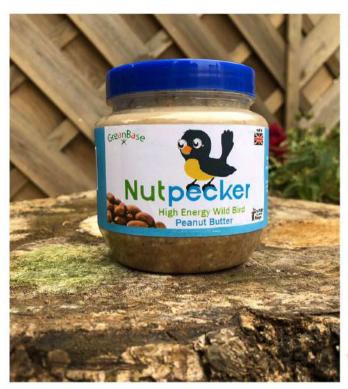

### Grumpy Gardener Nut Pecker Bird Food Jars GGNPBF

Nut Pecker Bird Food is a new source of high protein salt free peanut butter. A no mess bird food designed to attract numerous varieties of wild birds.

Peanut Butter Bird Food has all the benefits of peanut proteins and a super high calorie count for energy that will be welcomed with enthusiasm and will attract many more birds to your garden.

Each jar contains 330g of Nut Pecker and comes in cartons of 15.

You can feed by sitting the jar securely on a bird table, using the Nut Pecker bird feeder or by smearing the peanut butter onto the trunk of a tree for woodpeckers, nuthatches and similar birds.