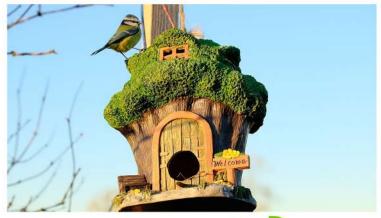

### Fairy Dust Tree Bird House

This Fairy Dust Bird House features an adorable detailed tree design with a front door and window in it, which can be hung from any branch. Charming yet robust, this bird house will welcome in small birds with its whimsical design and will give your garden some character.

Bird house (h x w x d): 25.5cm x 20cm x 16.5cm

All measurements are approximate

GreanBase