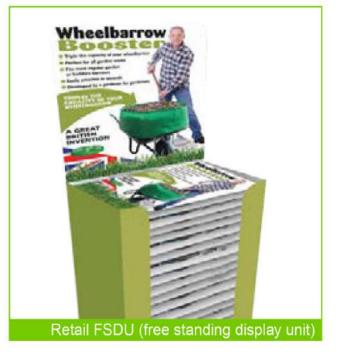

### The Wheelbarrow Booster

Increased wheelbarrow capacity

**Designed by a UK Landscape Gardener** to aid when moving lighter materials such as leaves, grass, hedge cuttings, garden waste and bark.

- > A first and revolutionary design to increase capacity of your wheel barrow by up to 300%
- > Attached in seconds. Such a simple design the wheelbarrow booster attaches to a standard wheelbarrow in seconds providing you with extra space.
- No need for a larger or second barrow, as with the outstanding space increase of the standard barrow is more than sufficient.
- > Comes displayed in a free standing display unit with a card header
- Perfect for all year round sale opportunities as it can be used through out all seasons.
- > Sold across the UK, Europe and North America.