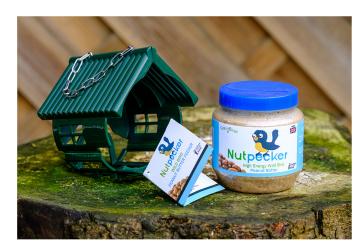

### Grumpy Gardener Nut Pecker Bird House

#### NPBH

The Nut Pecker Bird House is a unique feeding station designed for small birds. This house can stand on a flat surface or be hung from a hook or tree and is made entirely of recycled plastic. With the ability to place this feeder almost anywhere you can bring the birds to you and watch them feed.

- > Made from recycled plastic
- > Weighs 70g
- > Can be made in any colour
- > Designed to hold Nut Pecker food jar
- > Available in Green or Red with a swing tag

### Grumpy Gardener Nut Pecker Bird Food Jars GGNPBF

Nut Pecker Bird Food is a new source of high protein salt free peanut butter. A no mess bird food designed to attract numerous varieties of wild birds.

Peanut Butter Bird Food has all the benefits of peanut proteins and a super high calorie count for energy that will be welcomed with enthusiasm and will attract many more birds to your garden.

Each jar contains 330g of Nut Pecker and comes in cartons of 15.

You can feed by sitting the jar securely on a bird table, using the Nut Pecker bird feeder or by smearing the peanut butter onto the trunk of a tree for woodpeckers, nuthatches and similar birds.