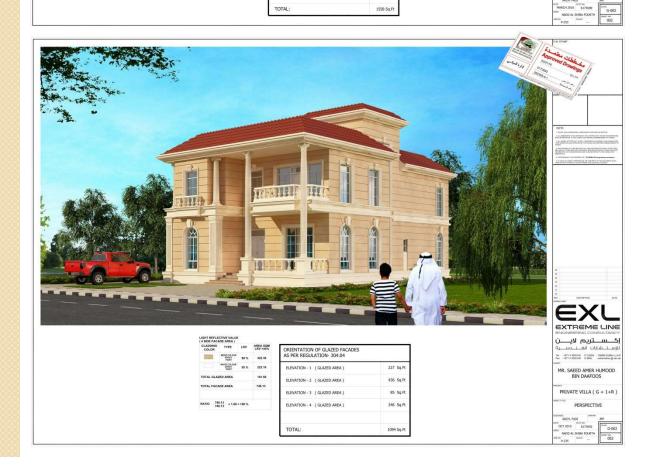

## 2. Major Projects

| SN           | Project Named                                                   | Location                                          | Client Name                                            | Consultant Name                                          | Starting Date | Completion | Contract Value | Remarks       |
|--------------|-----------------------------------------------------------------|---------------------------------------------------|--------------------------------------------------------|----------------------------------------------------------|---------------|------------|----------------|---------------|
| -            | B + G + 6 TYPICAL<br>FLOORS +ROOF FLOOR<br>RESIDENTIAL BUILDING | Al Barsha First Plot<br>No.373-442                | Mr.Hussan Hassan<br>Mirza Mohammad<br>Alsayegh         | National Engineering<br>Bureau                           | 23-Nov-22     | 23-Jan-24  | 24,900,000.00  | 60% Completed |
| N            | B+G+1 COMMERCIAL<br>BUILDING                                    | Plot No. 416-8132 at Nadd<br>Al Hamar - Dubai     | Mr. Hamdi Redwan<br>Hegazi                             | SHADID ENGINEERING<br>CONSULTANT                         | 15-Feb-23     | 2-Oct-24   | 14,900,000.00  | 50% Completed |
| <del>0</del> | G +1                                                            | Al Lesaity, Plot no. 931-<br>5082                 | Saeed Manana Ghedaler<br>Ejtabl                        | Extreme Line Engineering<br>Consultancy                  | 10-Oct-18     | 20-Dec-21  | 11,680,000.00  | 97% Completed |
| 4            | B + G + 1                                                       | Zabeel 2nd, Plot no. 337-<br>487                  | Mohd Saeed Manana<br>Ghedair                           | Extreme Line Engineering<br>Consultancy                  | 26-Sep-18     | 20-Dec-21  | 5,778,000.00   | Completed     |
| S            | G+1 Bldg                                                        | Mag5 Boulevard @plot RE.<br>DC @Duabi South       | Mag Properties                                         | M.E. Engineering                                         | 1-Jan-21      | 30-Oct-21  | 5,250,000      | Completed     |
| 9            | B+G+1                                                           | Nadd Al Shiba 4th, Plot<br>no. 617-2757           | Suhail Salem Abdullah Al<br>Mukhaini Bahwan            | National Engineering<br>Bureau                           | 1-Jan-19      | 15-Dec-20  | 7,500,000      | Completed     |
| 7            | 3 Bidg. G + 4                                                   | Dubai World Center, Plot<br>nos. RC50, RC51, RC52 | Yahya Mohuiddin<br>Mohammed                            | M.E. Engineering                                         | 1-Dec-18      | 1-Oct-21   | 64,249,749     | Completed     |
| 80           | G + 1                                                           | Al Qouz 2nd, Plot no. 355-<br>5932                | Mohammad Khamis<br>Rashed Bin Abed Almheiri            | Al Jazeera Architect<br>Engineering & Interior           | 31-Jul-18     | 31-Oct-19  | 3,280,000.00   | Completed     |
| 6            | G + 4                                                           | Al Baraha, Plot no. 122-<br>158                   | Hamad Salf Fahad Al<br>Mehairi                         | Al Jazeera Architect<br>Engineering & Interior<br>Design | 24-Feb-18     | 23-Oct-21  | 11,350,000.00  | Completed     |
| 10           | G + 1 Villa                                                     | Nadd Al Shiba 3rd , Plot<br>no. 616-2804          | Abdulrahman Mohd<br>Abdulla Saeed Alhamez<br>Alsuwaidi | Extreme Line Engineering<br>Consultancy                  | 7-Feb-17      | 6-Feb-19   | 3,300,000.00   | Completed     |
| 11           | G + 1 with S. Block                                             | Nadd Al Shiba 4th, Plot<br>no. 617-1571           | Essa Hussain Salman                                    | Nisreen Kayyali Consulting<br>Engineers                  | 10-Aug-17     | 10-Jan-19  | 2,300,000.00   | Completed     |
| 12           | Extension G + 1 Villa with<br>Drivers Block                     | Nadd Al Shiba 4th, Plot<br>no. 617-2629           | Khaled Abdulla Mohd Bin<br>Fahad Al Muhairi            | Al Jazeera Architect<br>Engineering & Interior<br>Design | 16-Nov-17     | 15-Jan-19  | 1,500,000.00   | Completed     |
| 13           | G + 1 with S. Block                                             | Al Khawaneej 1st, Plot No.<br>281-3090            | Nabil Mohammed Redha<br>Ali Alhashimi                  | Direct Engineering<br>Consultants                        | 23-Oct-17     | 22-Dec-18  | 2,326,000.00   | Completed     |
| 14           | G + 1 Villa                                                     | Al Mizhar 1st, Plot no. 262-<br>0777              | Ahmad Hassan Younus<br>Khadim                          | Al Jazeera Architect<br>Engineering & Interior<br>Design | 26-Nov-17     | 25-Dec-18  | 1,820,000.00   | Completed     |
| 15           | G + 1 Villa with S. Block                                       | Al Quoz 2nd, Plot no. 355-<br>1631                | Mohammad Ahmad Atiq<br>AlMheiri                        | Design Center Architects<br>& Engineers Consultants      | 22-Jun-16     | 21-Mar-19  | 3,740,000.00   | Completed     |
| 16           |                                                                 | Zabeel 2nd, Plot no. 337-<br>540                  | Matar Mohd Dahroui Al<br>Amri                          | Extreme Line Engineering<br>Consultancy                  | 8-Sep-14      | 5-Dec-18   | 10,276,000.00  | Completed     |
| 17           | B+G+5+Gym<br>Comm./Resid Bidg.                                  | Al Nahda 1 <sup>st</sup> Dubai                    | Nasser Bin Rashid Majid<br>Lootah                      | Hegazy Engg.<br>Consultancy                              | 1-Jul-11      | 30-Jun-13  | 30,500,000.00  | Completed     |
| 18           | 2B+G+4 +Gym<br>Comm./Resid Bidg                                 | Al Qusais 2 <sup>nd</sup> Dubai                   | Arab Bank For Inv. &<br>Foreign Trade                  | Hegazy Engg.<br>Consultancy                              | 2-Jul-08      | 14-Jun-10  | 89,600,000.00  | Completed     |