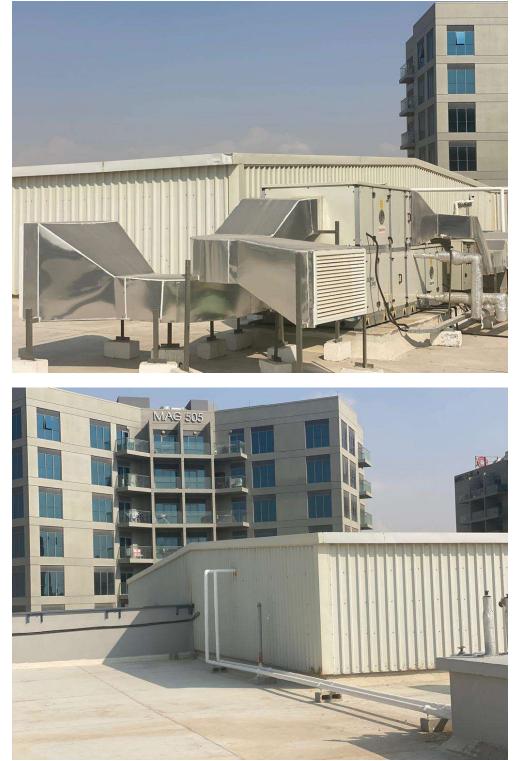

## 2. Major Projects

| SN           | Project Named                                                   | Location                                          | Client Name                                            | Consultant Name                                          | Starting Date | Completion | Contract Value | Remarks       |
|--------------|-----------------------------------------------------------------|---------------------------------------------------|--------------------------------------------------------|----------------------------------------------------------|---------------|------------|----------------|---------------|
| -            | B + G + 6 TYPICAL<br>FLOORS +ROOF FLOOR<br>RESIDENTIAL BUILDING | Al Barsha First Plot<br>No.373-442                | Mr.Hussan Hassan<br>Mirza Mohammad<br>Alsayegh         | National Engineering<br>Bureau                           | 23-Nov-22     | 23-Jan-24  | 24,900,000.00  | 60% Completed |
| N            | B+G+1 COMMERCIAL<br>BUILDING                                    | Plot No. 416-8132 at Nadd<br>Al Hamar - Dubai     | Mr. Hamdi Redwan<br>Hegazi                             | SHADID ENGINEERING<br>CONSULTANT                         | 15-Feb-23     | 2-Oct-24   | 14,900,000.00  | 50% Completed |
| <del>0</del> | G +1                                                            | Al Lesaity, Plot no. 931-<br>5082                 | Saeed Manana Ghedaler<br>Ejtabl                        | Extreme Line Engineering<br>Consultancy                  | 10-Oct-18     | 20-Dec-21  | 11,680,000.00  | 97% Completed |
| 4            | B + G + 1                                                       | Zabeel 2nd, Plot no. 337-<br>487                  | Mohd Saeed Manana<br>Ghedair                           | Extreme Line Engineering<br>Consultancy                  | 26-Sep-18     | 20-Dec-21  | 5,778,000.00   | Completed     |
| S            | G+1 Bldg                                                        | Mag5 Boulevard @plot RE.<br>DC @Duabi South       | Mag Properties                                         | M.E. Engineering                                         | 1-Jan-21      | 30-Oct-21  | 5,250,000      | Completed     |
| 9            | B+G+1                                                           | Nadd Al Shiba 4th, Plot<br>no. 617-2757           | Suhail Salem Abdullah Al<br>Mukhaini Bahwan            | National Engineering<br>Bureau                           | 1-Jan-19      | 15-Dec-20  | 7,500,000      | Completed     |
| 7            | 3 Bidg. G + 4                                                   | Dubai World Center, Plot<br>nos. RC50, RC51, RC52 | Yahya Mohuiddin<br>Mohammed                            | M.E. Engineering                                         | 1-Dec-18      | 1-Oct-21   | 64,249,749     | Completed     |
| 80           | G + 1                                                           | Al Qouz 2nd, Plot no. 355-<br>5932                | Mohammad Khamis<br>Rashed Bin Abed Almheiri            | Al Jazeera Architect<br>Engineering & Interior           | 31-Jul-18     | 31-Oct-19  | 3,280,000.00   | Completed     |
| 6            | G + 4                                                           | Al Baraha, Plot no. 122-<br>158                   | Hamad Salf Fahad Al<br>Mehairi                         | Al Jazeera Architect<br>Engineering & Interior<br>Design | 24-Feb-18     | 23-Oct-21  | 11,350,000.00  | Completed     |
| 10           | G + 1 Villa                                                     | Nadd Al Shiba 3rd , Plot<br>no. 616-2804          | Abdulrahman Mohd<br>Abdulla Saeed Alhamez<br>Alsuwaidi | Extreme Line Engineering<br>Consultancy                  | 7-Feb-17      | 6-Feb-19   | 3,300,000.00   | Completed     |
| 11           | G + 1 with S. Block                                             | Nadd Al Shiba 4th, Plot<br>no. 617-1571           | Essa Hussain Salman                                    | Nisreen Kayyali Consulting<br>Engineers                  | 10-Aug-17     | 10-Jan-19  | 2,300,000.00   | Completed     |
| 12           | Extension G + 1 Villa with<br>Drivers Block                     | Nadd Al Shiba 4th, Plot<br>no. 617-2629           | Khaled Abdulla Mohd Bin<br>Fahad Al Muhairi            | Al Jazeera Architect<br>Engineering & Interior<br>Design | 16-Nov-17     | 15-Jan-19  | 1,500,000.00   | Completed     |
| 13           | G + 1 with S. Block                                             | Al Khawaneej 1st, Plot No.<br>281-3090            | Nabil Mohammed Redha<br>Ali Alhashimi                  | Direct Engineering<br>Consultants                        | 23-Oct-17     | 22-Dec-18  | 2,326,000.00   | Completed     |
| 14           | G + 1 Villa                                                     | Al Mizhar 1st, Plot no. 262-<br>0777              | Ahmad Hassan Younus<br>Khadim                          | Al Jazeera Architect<br>Engineering & Interior<br>Design | 26-Nov-17     | 25-Dec-18  | 1,820,000.00   | Completed     |
| 15           | G + 1 Villa with S. Block                                       | Al Quoz 2nd, Plot no. 355-<br>1631                | Mohammad Ahmad Atiq<br>AlMheiri                        | Design Center Architects<br>& Engineers Consultants      | 22-Jun-16     | 21-Mar-19  | 3,740,000.00   | Completed     |
| 16           |                                                                 | Zabeel 2nd, Plot no. 337-<br>540                  | Matar Mohd Dahroui Al<br>Amri                          | Extreme Line Engineering<br>Consultancy                  | 8-Sep-14      | 5-Dec-18   | 10,276,000.00  | Completed     |
| 17           | B+G+5+Gym<br>Comm./Resid Bidg.                                  | Al Nahda 1 <sup>st</sup> Dubai                    | Nasser Bin Rashid Majid<br>Lootah                      | Hegazy Engg.<br>Consultancy                              | 1-Jul-11      | 30-Jun-13  | 30,500,000.00  | Completed     |
| 18           | 2B+G+4 +Gym<br>Comm./Resid Bidg                                 | Al Qusais 2 <sup>nd</sup> Dubai                   | Arab Bank For Inv. &<br>Foreign Trade                  | Hegazy Engg.<br>Consultancy                              | 2-Jul-08      | 14-Jun-10  | 89,600,000.00  | Completed     |