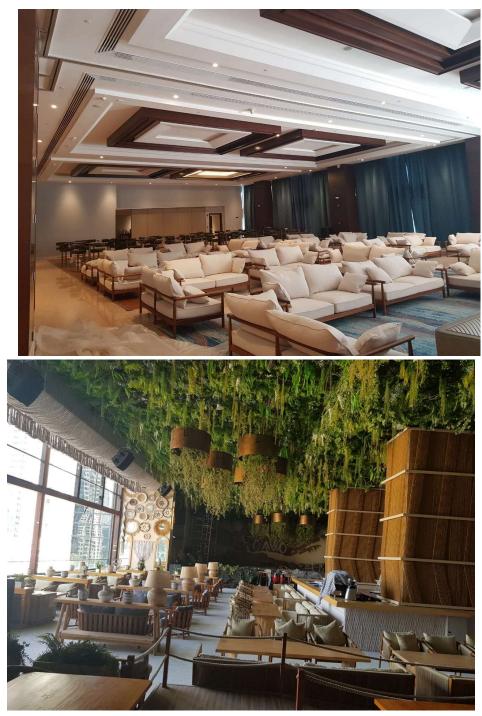

### INDEX

- 1. INTRODUCTION
- 2. MAJOR PROJECTS IN U.A.E.
  - 2.1 Projects Photos
  - 2.2 Natural Views
- 3. STAFF & MANPOWER
- 4. MACHINERY AND EQUIPMENT

## 2. Major Projects

| SN           | Project Named                                                   | Location                                          | Client Name                                            | Consultant Name                                          | Starting Date | Completion | Contract Value | Remarks       |
|--------------|-----------------------------------------------------------------|---------------------------------------------------|--------------------------------------------------------|----------------------------------------------------------|---------------|------------|----------------|---------------|
| -            | B + G + 6 TYPICAL<br>FLOORS +ROOF FLOOR<br>RESIDENTIAL BUILDING | Al Barsha First Plot<br>No.373-442                | Mr.Hussan Hassan<br>Mirza Mohammad<br>Alsayegh         | National Engineering<br>Bureau                           | 23-Nov-22     | 23-Jan-24  | 24,900,000.00  | 60% Completed |
| N            | B+G+1 COMMERCIAL<br>BUILDING                                    | Plot No. 416-8132 at Nadd<br>Al Hamar - Dubai     | Mr. Hamdi Redwan<br>Hegazi                             | SHADID ENGINEERING<br>CONSULTANT                         | 15-Feb-23     | 2-Oct-24   | 14,900,000.00  | 50% Completed |
| <del>0</del> | G +1                                                            | Al Lesaity, Plot no. 931-<br>5082                 | Saeed Manana Ghedaler<br>Ejtabl                        | Extreme Line Engineering<br>Consultancy                  | 10-Oct-18     | 20-Dec-21  | 11,680,000.00  | 97% Completed |
| 4            | B + G + 1                                                       | Zabeel 2nd, Plot no. 337-<br>487                  | Mohd Saeed Manana<br>Ghedair                           | Extreme Line Engineering<br>Consultancy                  | 26-Sep-18     | 20-Dec-21  | 5,778,000.00   | Completed     |
| S            | G+1 Bldg                                                        | Mag5 Boulevard @plot RE.<br>DC @Duabi South       | Mag Properties                                         | M.E. Engineering                                         | 1-Jan-21      | 30-Oct-21  | 5,250,000      | Completed     |
| 9            | B+G+1                                                           | Nadd Al Shiba 4th, Plot<br>no. 617-2757           | Suhail Salem Abdullah Al<br>Mukhaini Bahwan            | National Engineering<br>Bureau                           | 1-Jan-19      | 15-Dec-20  | 7,500,000      | Completed     |
| 7            | 3 Bidg. G + 4                                                   | Dubai World Center, Plot<br>nos. RC50, RC51, RC52 | Yahya Mohuiddin<br>Mohammed                            | M.E. Engineering                                         | 1-Dec-18      | 1-Oct-21   | 64,249,749     | Completed     |
| 80           | G + 1                                                           | Al Qouz 2nd, Plot no. 355-<br>5932                | Mohammad Khamis<br>Rashed Bin Abed Almheiri            | Al Jazeera Architect<br>Engineering & Interior           | 31-Jul-18     | 31-Oct-19  | 3,280,000.00   | Completed     |
| 6            | G + 4                                                           | Al Baraha, Plot no. 122-<br>158                   | Hamad Salf Fahad Al<br>Mehairi                         | Al Jazeera Architect<br>Engineering & Interior<br>Design | 24-Feb-18     | 23-Oct-21  | 11,350,000.00  | Completed     |
| 10           | G + 1 Villa                                                     | Nadd Al Shiba 3rd , Plot<br>no. 616-2804          | Abdulrahman Mohd<br>Abdulla Saeed Alhamez<br>Alsuwaidi | Extreme Line Engineering<br>Consultancy                  | 7-Feb-17      | 6-Feb-19   | 3,300,000.00   | Completed     |
| 11           | G + 1 with S. Block                                             | Nadd Al Shiba 4th, Plot<br>no. 617-1571           | Essa Hussain Salman                                    | Nisreen Kayyali Consulting<br>Engineers                  | 10-Aug-17     | 10-Jan-19  | 2,300,000.00   | Completed     |
| 12           | Extension G + 1 Villa with<br>Drivers Block                     | Nadd Al Shiba 4th, Plot<br>no. 617-2629           | Khaled Abdulla Mohd Bin<br>Fahad Al Muhairi            | Al Jazeera Architect<br>Engineering & Interior<br>Design | 16-Nov-17     | 15-Jan-19  | 1,500,000.00   | Completed     |
| 13           | G + 1 with S. Block                                             | Al Khawaneej 1st, Plot No.<br>281-3090            | Nabil Mohammed Redha<br>Ali Alhashimi                  | Direct Engineering<br>Consultants                        | 23-Oct-17     | 22-Dec-18  | 2,326,000.00   | Completed     |
| 14           | G + 1 Villa                                                     | Al Mizhar 1st, Plot no. 262-<br>0777              | Ahmad Hassan Younus<br>Khadim                          | Al Jazeera Architect<br>Engineering & Interior<br>Design | 26-Nov-17     | 25-Dec-18  | 1,820,000.00   | Completed     |
| 15           | G + 1 Villa with S. Block                                       | Al Quoz 2nd, Plot no. 355-<br>1631                | Mohammad Ahmad Atiq<br>AlMheiri                        | Design Center Architects<br>& Engineers Consultants      | 22-Jun-16     | 21-Mar-19  | 3,740,000.00   | Completed     |
| 16           |                                                                 | Zabeel 2nd, Plot no. 337-<br>540                  | Matar Mohd Dahroui Al<br>Amri                          | Extreme Line Engineering<br>Consultancy                  | 8-Sep-14      | 5-Dec-18   | 10,276,000.00  | Completed     |
| 17           | B+G+5+Gym<br>Comm./Resid Bidg.                                  | Al Nahda 1 <sup>st</sup> Dubai                    | Nasser Bin Rashid Majid<br>Lootah                      | Hegazy Engg.<br>Consultancy                              | 1-Jul-11      | 30-Jun-13  | 30,500,000.00  | Completed     |
| 18           | 2B+G+4 +Gym<br>Comm./Resid Bidg                                 | Al Qusais 2 <sup>nd</sup> Dubai                   | Arab Bank For Inv. &<br>Foreign Trade                  | Hegazy Engg.<br>Consultancy                              | 2-Jul-08      | 14-Jun-10  | 89,600,000.00  | Completed     |