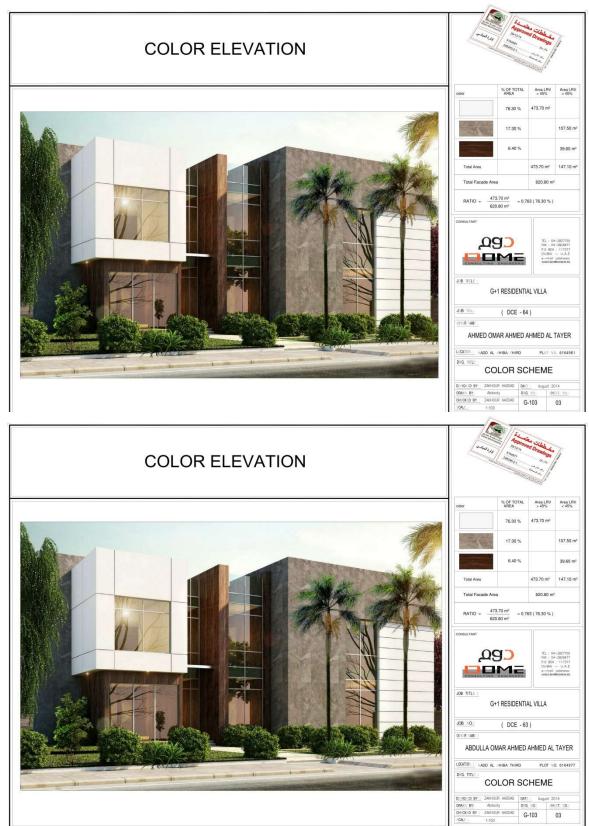

## 2. Major Projects

| SN           | Project Named                                                   | Location                                          | Client Name                                            | Consultant Name                                          | Starting Date | Completion | Contract Value | Remarks       |
|--------------|-----------------------------------------------------------------|---------------------------------------------------|--------------------------------------------------------|----------------------------------------------------------|---------------|------------|----------------|---------------|
| -            | B + G + 6 TYPICAL<br>FLOORS +ROOF FLOOR<br>RESIDENTIAL BUILDING | Al Barsha First Plot<br>No.373-442                | Mr.Hussan Hassan<br>Mirza Mohammad<br>Alsayegh         | National Engineering<br>Bureau                           | 23-Nov-22     | 23-Jan-24  | 24,900,000.00  | 60% Completed |
| N            | B+G+1 COMMERCIAL<br>BUILDING                                    | Plot No. 416-8132 at Nadd<br>Al Hamar - Dubai     | Mr. Hamdi Redwan<br>Hegazi                             | SHADID ENGINEERING<br>CONSULTANT                         | 15-Feb-23     | 2-Oct-24   | 14,900,000.00  | 50% Completed |
| <del>0</del> | G +1                                                            | Al Lesaity, Plot no. 931-<br>5082                 | Saeed Manana Ghedaler<br>Ejtabl                        | Extreme Line Engineering<br>Consultancy                  | 10-Oct-18     | 20-Dec-21  | 11,680,000.00  | 97% Completed |
| 4            | B + G + 1                                                       | Zabeel 2nd, Plot no. 337-<br>487                  | Mohd Saeed Manana<br>Ghedair                           | Extreme Line Engineering<br>Consultancy                  | 26-Sep-18     | 20-Dec-21  | 5,778,000.00   | Completed     |
| S            | G+1 Bldg                                                        | Mag5 Boulevard @plot RE.<br>DC @Duabi South       | Mag Properties                                         | M.E. Engineering                                         | 1-Jan-21      | 30-Oct-21  | 5,250,000      | Completed     |
| 9            | B+G+1                                                           | Nadd Al Shiba 4th, Plot<br>no. 617-2757           | Suhail Salem Abdullah Al<br>Mukhaini Bahwan            | National Engineering<br>Bureau                           | 1-Jan-19      | 15-Dec-20  | 7,500,000      | Completed     |
| 7            | 3 Bidg. G + 4                                                   | Dubai World Center, Plot<br>nos. RC50, RC51, RC52 | Yahya Mohuiddin<br>Mohammed                            | M.E. Engineering                                         | 1-Dec-18      | 1-Oct-21   | 64,249,749     | Completed     |
| 80           | G + 1                                                           | Al Qouz 2nd, Plot no. 355-<br>5932                | Mohammad Khamis<br>Rashed Bin Abed Almheiri            | Al Jazeera Architect<br>Engineering & Interior           | 31-Jul-18     | 31-Oct-19  | 3,280,000.00   | Completed     |
| 6            | G + 4                                                           | Al Baraha, Plot no. 122-<br>158                   | Hamad Salf Fahad Al<br>Mehairi                         | Al Jazeera Architect<br>Engineering & Interior<br>Design | 24-Feb-18     | 23-Oct-21  | 11,350,000.00  | Completed     |
| 10           | G + 1 Villa                                                     | Nadd Al Shiba 3rd , Plot<br>no. 616-2804          | Abdulrahman Mohd<br>Abdulla Saeed Alhamez<br>Alsuwaidi | Extreme Line Engineering<br>Consultancy                  | 7-Feb-17      | 6-Feb-19   | 3,300,000.00   | Completed     |
| 11           | G + 1 with S. Block                                             | Nadd Al Shiba 4th, Plot<br>no. 617-1571           | Essa Hussain Salman                                    | Nisreen Kayyali Consulting<br>Engineers                  | 10-Aug-17     | 10-Jan-19  | 2,300,000.00   | Completed     |
| 12           | Extension G + 1 Villa with<br>Drivers Block                     | Nadd Al Shiba 4th, Plot<br>no. 617-2629           | Khaled Abdulla Mohd Bin<br>Fahad Al Muhairi            | Al Jazeera Architect<br>Engineering & Interior<br>Design | 16-Nov-17     | 15-Jan-19  | 1,500,000.00   | Completed     |
| 13           | G + 1 with S. Block                                             | Al Khawaneej 1st, Plot No.<br>281-3090            | Nabil Mohammed Redha<br>Ali Alhashimi                  | Direct Engineering<br>Consultants                        | 23-Oct-17     | 22-Dec-18  | 2,326,000.00   | Completed     |
| 14           | G + 1 Villa                                                     | Al Mizhar 1st, Plot no. 262-<br>0777              | Ahmad Hassan Younus<br>Khadim                          | Al Jazeera Architect<br>Engineering & Interior<br>Design | 26-Nov-17     | 25-Dec-18  | 1,820,000.00   | Completed     |
| 15           | G + 1 Villa with S. Block                                       | Al Quoz 2nd, Plot no. 355-<br>1631                | Mohammad Ahmad Atiq<br>AlMheiri                        | Design Center Architects<br>& Engineers Consultants      | 22-Jun-16     | 21-Mar-19  | 3,740,000.00   | Completed     |
| 16           |                                                                 | Zabeel 2nd, Plot no. 337-<br>540                  | Matar Mohd Dahroui Al<br>Amri                          | Extreme Line Engineering<br>Consultancy                  | 8-Sep-14      | 5-Dec-18   | 10,276,000.00  | Completed     |
| 17           | B+G+5+Gym<br>Comm./Resid Bidg.                                  | Al Nahda 1 <sup>st</sup> Dubai                    | Nasser Bin Rashid Majid<br>Lootah                      | Hegazy Engg.<br>Consultancy                              | 1-Jul-11      | 30-Jun-13  | 30,500,000.00  | Completed     |
| 18           | 2B+G+4 +Gym<br>Comm./Resid Bidg                                 | Al Qusais 2 <sup>nd</sup> Dubai                   | Arab Bank For Inv. &<br>Foreign Trade                  | Hegazy Engg.<br>Consultancy                              | 2-Jul-08      | 14-Jun-10  | 89,600,000.00  | Completed     |