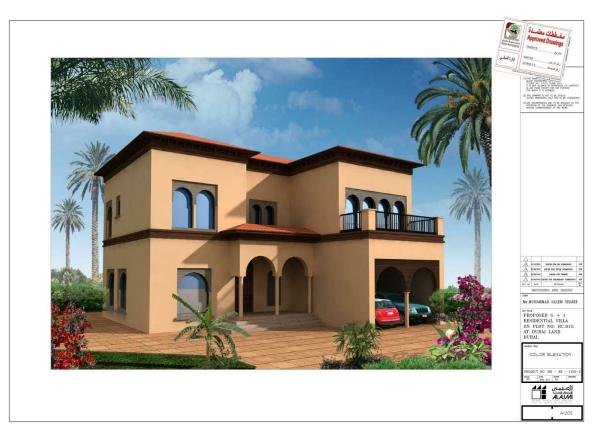

|    |                                                              |                                                   |                                                                                             | ON GOING BIID COMPLETED FROJECTS                         |               |                    |                |           |
|----|--------------------------------------------------------------|---------------------------------------------------|---------------------------------------------------------------------------------------------|----------------------------------------------------------|---------------|--------------------|----------------|-----------|
| NS | Project Named                                                | Location                                          | Client Name                                                                                 | Consultant Name                                          | Starting Date | Completion<br>Date | Contract Value | Remarks   |
| 38 | Remaining Works at G+1<br>Villa                              | Al Warqaa 3rd, Plot Nos.<br>423-168               | Ghuloom Hassan<br>Ghuloom Moosa Al<br>Balooshi                                              | Western Consultant                                       | 1-Jun-09      | 27-Jun-10          | 908,000.00     | Completed |
| 39 | Remaining Works at G+1<br>Villa with Servant Block           | Al Warqaa 3rd, Plot Nos.<br>423-640               | Fadhil Ghalib Hussain<br>Abdulla Al Balooshi                                                | Talent Engineering<br>Consultant                         | 22-Apr-09     | 29-Nov-09          | 1,150,000.00   | Completed |
| 40 | Remaining Works at G+1<br>Villa with Servant Block           | Nadal Hamar, Plot Nos.<br>416-1464                | Hassan Ahmed Gharib                                                                         | Western Consultant                                       | 13-Jul-09     | 18-Apr-11          | 1,200,000.00   | Completed |
| 41 | G - Villa with Servant<br>Block                              | Al Warqaa 3rd, Plot Nos.<br>423-1417              | Abdulta Ghuloom Juma<br>Hassan Al Balooshi                                                  | Extreme Line Engineering<br>Consultancy                  | 23-Jul-09     | 3-Jun-17           | 1,125,000.00   | Completed |
| 42 | G + 1 Villa with Servant<br>Block                            | Al Qouz 2nd, Plot No. 355-<br>252                 | Qamar Sultana<br>Mohammad Davoud                                                            | Western Consultant                                       | 10-Sep-09     | 15-Mar-11          | 1,395,000.00   | Completed |
| 43 | G + 1 Villa with Servant<br>Block                            | Al Barsha South 1st, Plot<br>Nos. 671-4001        |                                                                                             | Three Dimension<br>Consultant                            | 10-May-09     | 13-Jun-11          | 2,080,000.00   | Completed |
| 44 | G + 1 Villa with Kitchen<br>Block                            | Al Barsha South 2nd, Plot<br>Nos. 672-3915        | Ahmad Hussain Moosa Ali<br>Jaffar                                                           | SAS Consultant                                           | 10-Nov-09     | 18-Nov-11          | 1,570,000.00   | Completed |
| 45 | G. Villa with Servant Block                                  | Al Barsha 3rd, Plot Nos.<br>375-1163              | Mohammad Mathad<br>Rashid Mathad Al Muhairi                                                 | Extreme Line Engineering<br>Consultancy                  | 25-Oct-09     | 23-Feb-11          | 1,473,695.00   | Completed |
| 46 | G + 1 Villa with Servant<br>Block & Majlis Block             | Al Mizhar 2 <sup>rd</sup> , Plot Nos.<br>263-1614 | Essa Alhaj Abdulkarim<br>Mohammed Doehi                                                     | Western Consultant                                       | 11-Nov-09     | 18-Dec-12          | 2,170,000.00   | Completed |
| 47 | Remaining Works of<br>Ground + 1 Villa with<br>Servant Block | Al Warqaa 2nd, Plot Nos.<br>422-841               | Abdeen Taher Zainal<br>Ibrahim                                                              | Western Consultant                                       | 12-Nov-09     | 17-Aug-11          | 1,040,000.00   | Completed |
| 48 | Construction of G+1 Villa<br>w/ Servant Block                | Al Mizhar 1 <sup>st.</sup> Plot No.<br>262-1862   | Ayesha Rustam Hussain<br>Yousuf                                                             | Al Jazeera Architect<br>Engineering & Interior<br>Design | 27-Feb-10     | 17-Apr-12          | 2,287,000.00   | Completed |
| 49 | Construction of G+1 Villa                                    | Al Quoz 2nd, Plot no. 355-<br>479                 | Ahmed Saleh Ahmed<br>Darwish Albalooshi                                                     | GECECO Consulting<br>Engineers                           | 28-Feb-10     | 13-Sep-11          | 1,230,000.00   | Completed |
| 50 | G+1 Vilia with Servant<br>Block                              | Al Muhaisanah 1st, Plot<br>No. 261-453            | Abdulia Mohammad Ali Al<br>Dehail                                                           | Talent Engineering<br>Consultant                         | 11-Apr-10     | 5-Jun-12           | 1,600,000.00   | Completed |
| 51 | Ground + 1 Villa                                             | Al Barsha South 2nd, Plot<br>No. 672-3869         | Mohammad Moosa<br>Abdulrasool Bin Shahin                                                    | Team 90 Architectural<br>Consultants                     | 28-Mar-10     | 9-Oct-11           | 1,600,000.00   | Completed |
| 52 | Ground + 1 Villa                                             | Al Mizhar 2nd, Plot No.<br>263-901                | Ali Mohammed<br>Abdulkarim Doaya Ahli                                                       | Xpert Engineering<br>Consultancy                         | 26-May-10     | 16-Jul-13          | 1,800,000.00   | Completed |
| 53 | Ground + 1 Villa                                             | Al Khawaneej 1st, Plot No.<br>281-1844            | Ahmed Saeed Ahmed<br>Sulaiman Antar                                                         | Al Jazeera Architect<br>Engineering & Interior<br>Design | 17-May-10     | 10-May-12          | 1,700,000.00   | Completed |
| 54 | G+1 Villa with Servant<br>Block                              | Nadd Al Shilba 4th, Dubai,<br>Plot Nos. 617-4495  | Maryam Mohd Abdulla<br>W.O Ali Mubarak<br>Busamra & Noora, Halfa &<br>Alia Bnat Ali Mubarak | Three Dimension<br>Consultant                            | 10-May-10     | 8-Oct-14           | 2,650,000.00   | Completed |
| 55 | G+1 Villa with Service<br>Block                              | Al Manara, Plot No. 363-<br>779                   | Mohammed Makki<br>Mohammed                                                                  | Al Jazeera Architect<br>Engineering & Interior<br>Design | 26-Oct-10     |                    | 3,520,000.00   | Completed |