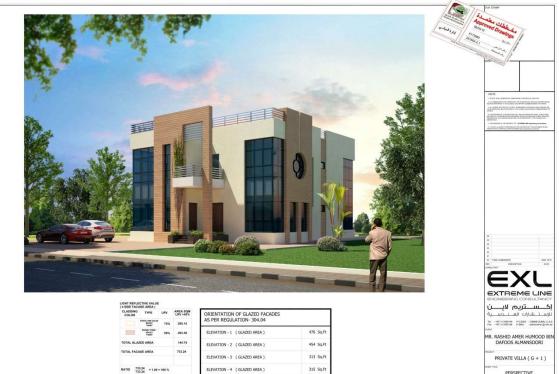

## 2. Major Projects

| SN           | Project Named                                                   | Location                                          | Client Name                                            | Consultant Name                                          | Starting Date | Completion | Contract Value | Remarks       |
|--------------|-----------------------------------------------------------------|---------------------------------------------------|--------------------------------------------------------|----------------------------------------------------------|---------------|------------|----------------|---------------|
| -            | B + G + 6 TYPICAL<br>FLOORS +ROOF FLOOR<br>RESIDENTIAL BUILDING | Al Barsha First Plot<br>No.373-442                | Mr.Hussan Hassan<br>Mirza Mohammad<br>Alsayegh         | National Engineering<br>Bureau                           | 23-Nov-22     | 23-Jan-24  | 24,900,000.00  | 60% Completed |
| N            | B+G+1 COMMERCIAL<br>BUILDING                                    | Plot No. 416-8132 at Nadd<br>Al Hamar - Dubai     | Mr. Hamdi Redwan<br>Hegazi                             | SHADID ENGINEERING<br>CONSULTANT                         | 15-Feb-23     | 2-Oct-24   | 14,900,000.00  | 50% Completed |
| <del>0</del> | G +1                                                            | Al Lesaity, Plot no. 931-<br>5082                 | Saeed Manana Ghedaler<br>Ejtabl                        | Extreme Line Engineering<br>Consultancy                  | 10-Oct-18     | 20-Dec-21  | 11,680,000.00  | 97% Completed |
| 4            | B + G + 1                                                       | Zabeel 2nd, Plot no. 337-<br>487                  | Mohd Saeed Manana<br>Ghedair                           | Extreme Line Engineering<br>Consultancy                  | 26-Sep-18     | 20-Dec-21  | 5,778,000.00   | Completed     |
| S            | G+1 Bldg                                                        | Mag5 Boulevard @plot RE.<br>DC @Duabi South       | Mag Properties                                         | M.E. Engineering                                         | 1-Jan-21      | 30-Oct-21  | 5,250,000      | Completed     |
| 9            | B+G+1                                                           | Nadd Al Shiba 4th, Plot<br>no. 617-2757           | Suhail Salem Abdullah Al<br>Mukhaini Bahwan            | National Engineering<br>Bureau                           | 1-Jan-19      | 15-Dec-20  | 7,500,000      | Completed     |
| 7            | 3 Bidg. G + 4                                                   | Dubai World Center, Plot<br>nos. RC50, RC51, RC52 | Yahya Mohuiddin<br>Mohammed                            | M.E. Engineering                                         | 1-Dec-18      | 1-Oct-21   | 64,249,749     | Completed     |
| 80           | G + 1                                                           | Al Qouz 2nd, Plot no. 355-<br>5932                | Mohammad Khamis<br>Rashed Bin Abed Almheiri            | Al Jazeera Architect<br>Engineering & Interior           | 31-Jul-18     | 31-Oct-19  | 3,280,000.00   | Completed     |
| 6            | G + 4                                                           | Al Baraha, Plot no. 122-<br>158                   | Hamad Salf Fahad Al<br>Mehairi                         | Al Jazeera Architect<br>Engineering & Interior<br>Design | 24-Feb-18     | 23-Oct-21  | 11,350,000.00  | Completed     |
| 10           | G + 1 Villa                                                     | Nadd Al Shiba 3rd , Plot<br>no. 616-2804          | Abdulrahman Mohd<br>Abdulla Saeed Alhamez<br>Alsuwaidi | Extreme Line Engineering<br>Consultancy                  | 7-Feb-17      | 6-Feb-19   | 3,300,000.00   | Completed     |
| 11           | G + 1 with S. Block                                             | Nadd Al Shiba 4th, Plot<br>no. 617-1571           | Essa Hussain Salman                                    | Nisreen Kayyali Consulting<br>Engineers                  | 10-Aug-17     | 10-Jan-19  | 2,300,000.00   | Completed     |
| 12           | Extension G + 1 Villa with<br>Drivers Block                     | Nadd Al Shiba 4th, Plot<br>no. 617-2629           | Khaled Abdulla Mohd Bin<br>Fahad Al Muhairi            | Al Jazeera Architect<br>Engineering & Interior<br>Design | 16-Nov-17     | 15-Jan-19  | 1,500,000.00   | Completed     |
| 13           | G + 1 with S. Block                                             | Al Khawaneej 1st, Plot No.<br>281-3090            | Nabil Mohammed Redha<br>Ali Alhashimi                  | Direct Engineering<br>Consultants                        | 23-Oct-17     | 22-Dec-18  | 2,326,000.00   | Completed     |
| 14           | G + 1 Villa                                                     | Al Mizhar 1st, Plot no. 262-<br>0777              | Ahmad Hassan Younus<br>Khadim                          | Al Jazeera Architect<br>Engineering & Interior<br>Design | 26-Nov-17     | 25-Dec-18  | 1,820,000.00   | Completed     |
| 15           | G + 1 Villa with S. Block                                       | Al Quoz 2nd, Plot no. 355-<br>1631                | Mohammad Ahmad Atiq<br>AlMheiri                        | Design Center Architects<br>& Engineers Consultants      | 22-Jun-16     | 21-Mar-19  | 3,740,000.00   | Completed     |
| 16           |                                                                 | Zabeel 2nd, Plot no. 337-<br>540                  | Matar Mohd Dahroui Al<br>Amri                          | Extreme Line Engineering<br>Consultancy                  | 8-Sep-14      | 5-Dec-18   | 10,276,000.00  | Completed     |
| 17           | B+G+5+Gym<br>Comm./Resid Bidg.                                  | Al Nahda 1 <sup>st</sup> Dubai                    | Nasser Bin Rashid Majid<br>Lootah                      | Hegazy Engg.<br>Consultancy                              | 1-Jul-11      | 30-Jun-13  | 30,500,000.00  | Completed     |
| 18           | 2B+G+4 +Gym<br>Comm./Resid Bidg                                 | Al Qusais 2 <sup>nd</sup> Dubai                   | Arab Bank For Inv. &<br>Foreign Trade                  | Hegazy Engg.<br>Consultancy                              | 2-Jul-08      | 14-Jun-10  | 89,600,000.00  | Completed     |