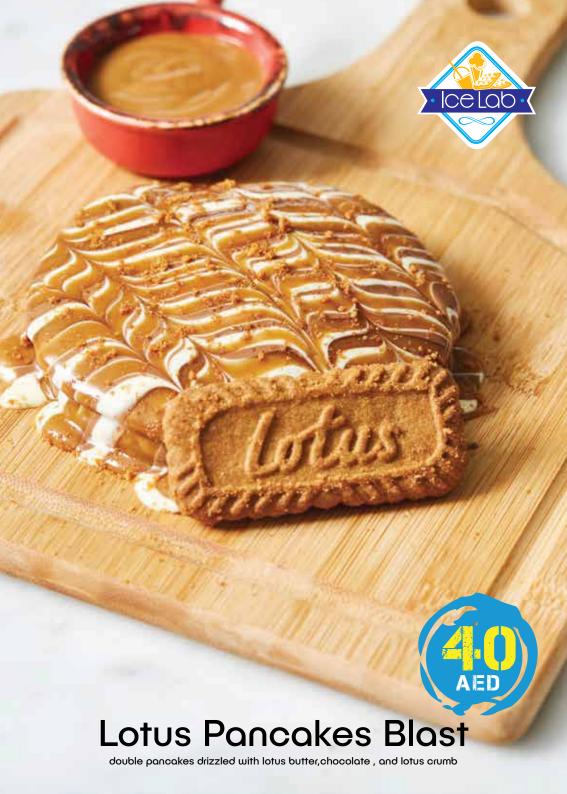

#### **Nutella Pancakes Blast**

P

double pancakes drizzled with Nutella and white Belgium chocolate

mini pancakes drizzled with three different kinds of chocolate also available in white belgium chocolate