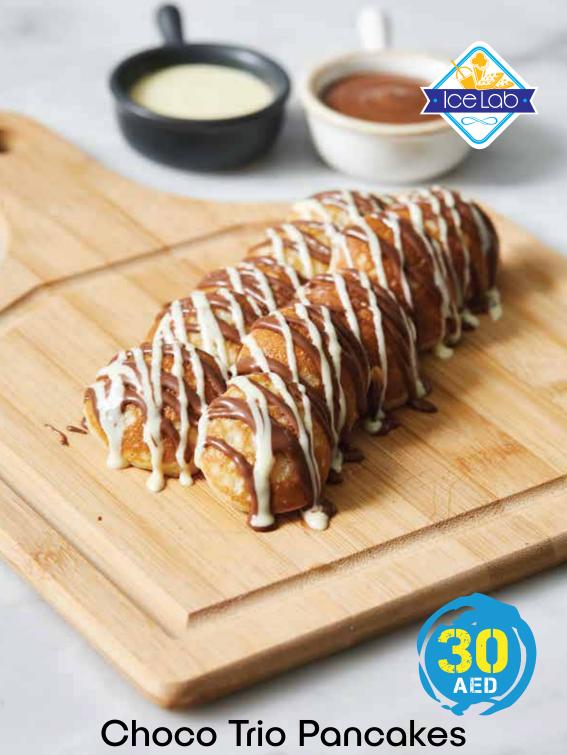

#### **Nutella Pancakes Blast**

P

double pancakes drizzled with Nutella and white Belgium chocolate

mini pancakes drizzled with three different kinds of chocolate also available in white belgium chocolate