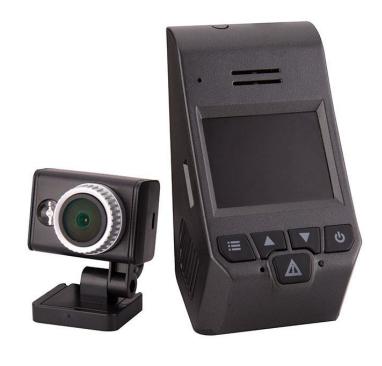

Our main products include AHD camera system, 360 bird view camera system, crane tower system, forklift wireless camera system, brake light camera, truck parking sensor system, car black box, car lcd display etc.

Luview is a innovative & reliable China manufacturer and option provider for car or truck rear view camera, wireless back up camera, reverse camera, truck parking sensor, WiFi car camera, dashboard camera, forklift camera, AHD camera, van brake light camera, bus DVR, and a lot more.