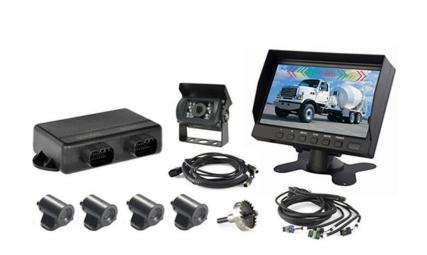

Our main products include AHD camera system, 360 bird view camera system, crane tower system, forklift wireless camera system, brake light camera, truck parking sensor system, car black box, car lcd display etc.

Luview is a innovative & reliable China manufacturer and option provider for car or truck rear view camera, wireless back up camera, reverse camera, truck parking sensor, WiFi car camera, dashboard camera, forklift camera, AHD camera, van brake light camera, bus DVR, and a lot more.