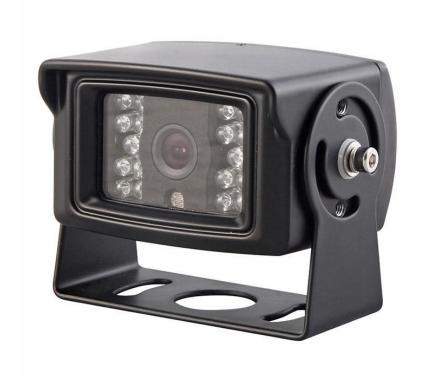

Our main products include AHD camera system, 360 bird view camera system, crane tower system, forklift wireless camera system, brake light camera, truck parking sensor system, car black box, car lcd display etc.

Luview is a innovative & reliable China manufacturer and option provider for car or truck rear view camera, wireless back up camera, reverse camera, truck parking sensor, WiFi car camera, dashboard camera, forklift camera, AHD camera, van brake light camera, bus DVR, and a lot more.