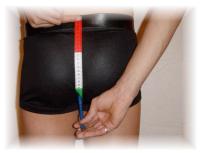

# 4. Measurement D – Length of the hip (at the back) to the anus

Now measure at the back from the middle of the hip (middle of the belt) up to the anus.

In order for you to better determine the position of the anus, a thin object should be put in (once again we have used a pencil) and you have to measure up to this point.