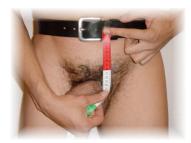

# 2. Measurement B- crotch-measurement

Put the measuring tape now in front on the middle of the belt and put it through the crotch to the backside.

# The measuring tape has to follow besides the testicles and Penis. <u>Not</u> over!

Here the tape is directed up to the middle of the belt. Now you have the measurement for the crotch-length.