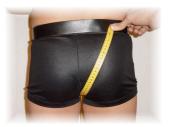

# 6. Measurement F – crotch-measurement diagonal over the butt (left side)

Measure now from the middle of the hip (middle of the belt) diagonal over the butt.

The best way to do this:

- a) Put the measuring tape in front on the middle of the hip (middle of the belt)
- b) Pull it through the crotch to the back on the belt (middle of the belt)
- c) Put the tape **11,5 cm** left from the middle of the hip. Notice that the measuring tape must sit close on the butt.
- d) Now you have the measurement F.