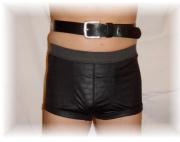

#### Where is the waist, where is the hip?

The waist is on the height of the belly bottom (see picture 1).

The hip is way bellow the belly bottom, where the men wears his pants or belt. (see picture 2)

Picture 1