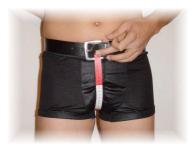

# 3. Measurement C – Length of the hip (in front) to the penis

Now the measurement is taken from the front of the hip middle (middle of the belt) up to the penis.

Please notice that you measure up to the penis roots (middle of the penis base).