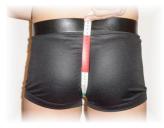

# 6. Measurement F – crotch-measurement diagonal over the butt (left side)

Measure now from the middle of the hip (middle of the belt) diagonal over the butt.

The best way to do this:

- a) Put the measuring tape in front on the middle of the hip (middle of the belt)
- b) Pull it through the crotch to the back on the belt (middle of the belt)
- c) Put the tape **11,5 cm** left from the middle of the hip. Notice that the measuring tape must sit close on the butt.
- d) Now you have the measurement F.

# 7. Measurement G- Crotch-measurement diagonal over the butt (right side)

The best way to do this:

- d) Put the measuring tape in front on the middle of the hip (middle of the belt)
- e) Pull it through the crotch to the back on the belt (middle of the belt)
- f) Put the tap **11,5 cm** to the right of the middle of the hip. Please notice that the measuring tape must sit close on the butt.
- d) Now you have the measurement G.