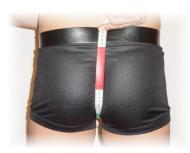

# 4. Measurement D – Length of the hip (at the back) to the anus

Now measure at the back from the middle of the hip (middle of the belt) up to the anus.

In order for you to better determine the position of the anus, a thin object should be put in (once again we have used a pencil) and you have to measure up to this point.