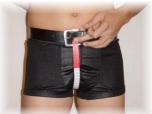

#### 1. Measurement A – hip-measurement

Now put the belt around your hip. Pull the belt tight. It is not allowed to slip from the hip. **The belt must fit tight**, but it should not feel unpleasant. Your fingers should just fit between the belt and the lower belly.

Think about how the hip chastity belt should fit later on.

Take the measuring tape and measure directly **above** the belt.