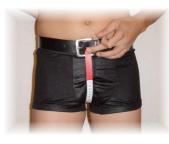

#### 1. Measurement A – hip-measurement

Now put the belt around your hip. Pull the belt tight. It is not allowed to slip from the hip. **The belt must fit tight**, but it should not feel unpleasant. Your fingers should just fit between the belt and the lower belly.

Think about how the hip chastity belt should fit later on.

Take the measuring tape and measure directly **above** the belt.