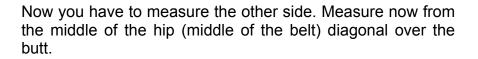

# 6. Measurement F – crotch-measurement diagonal over the butt (left side)

Measure now from the middle of the hip (middle of the belt) diagonal over the butt.

The best way to do this:

- a) Put the measuring tape in front on the middle of the hip (middle of the belt)
- b) Pull it through the crotch to the back on the belt (middle of the belt)
- c) Put the tape **11,5 cm** left from the middle of the hip. Notice that the measuring tape must sit close on the butt.
- d) Now you have the measurement F.