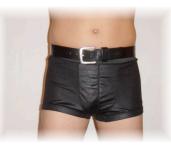

#### Where is the waist, where is the hip?

The waist is on the height of the belly bottom (see picture 1).

The hip is way bellow the belly bottom, where the men wears his pants or belt. (see picture 2)

Picture 1