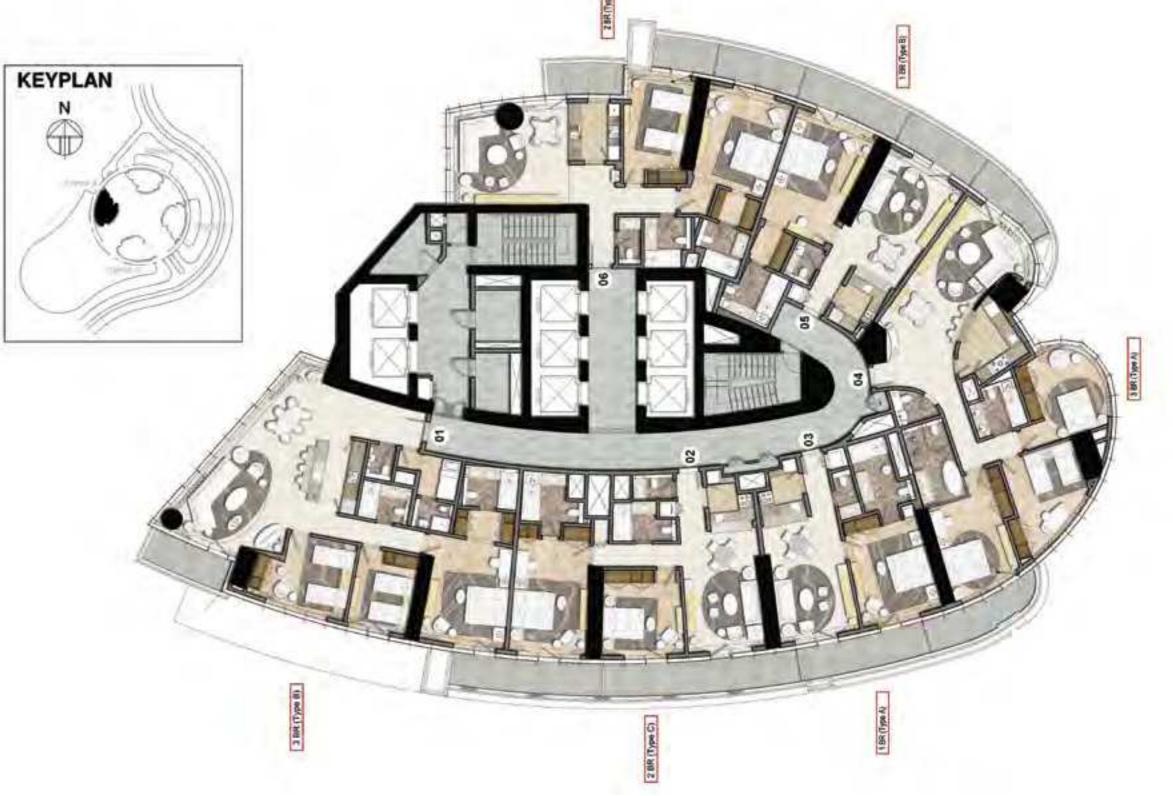

ugatti styled villas, and uniquely conceptualised properties in collaboration with Paramount Hotels & Resorts.

To date, DAMAC Properties has completed almost 14,375 units, and currently has over 37,000 units at various stages of planning and progress. DAMAC Properties' hospitality portfolio will extend to reach around 13,000 hotel rooms, serviced hotel apartments and serviced villas.\*

With prestigious projects spanning the entire Middle East, the DAMAC brand is synonymous with quality and luxury.

\*As of 30th June 2015.



































## TOWER A / TYPICAL FLOOR PLAN / LEVELS 10-23 & 26-46

## KEYPLAN

## TOWER A / TYPICAL FLOOR PLAN / LEVELS 49-67





## TOWER B / TYPICAL FLOOR PLAN / LEVELS 10-23 & 26-46

# KEYPLAN

## TOWER B / TYPICAL FLOOR PLAN / LEVELS 49-67







## TOWER D/TYPICAL FLOOR PLAN/LEVELS 10-23 & 26-46



## TOWER D / TYPICAL FLOOR PLAN / LEVELS 49-67







### DAMAC MAISON **HOTELS & RESORTS**

### THERE'S NO PLACE LIKE MAISON

DAMAC Maison is the only luxury brand of its kind, combining opulent architecture and design with the welcoming informality of your own home. The highest service levels are artfully fused with a personal touch that will make you feel uniquely well looked after.

Towers A, B and D at DAMAC Towers by Paramount Hotels & Resorts will house the most luxurious suites, managed and operated by DAMAC Maison.

- Fully-fitted kitchen
- Kids club
- Rental pool
- Concierge
- Wellness centre
- ② 24-hour check in and check out
- Personalised services
- Children stay for free
- No tipping policy