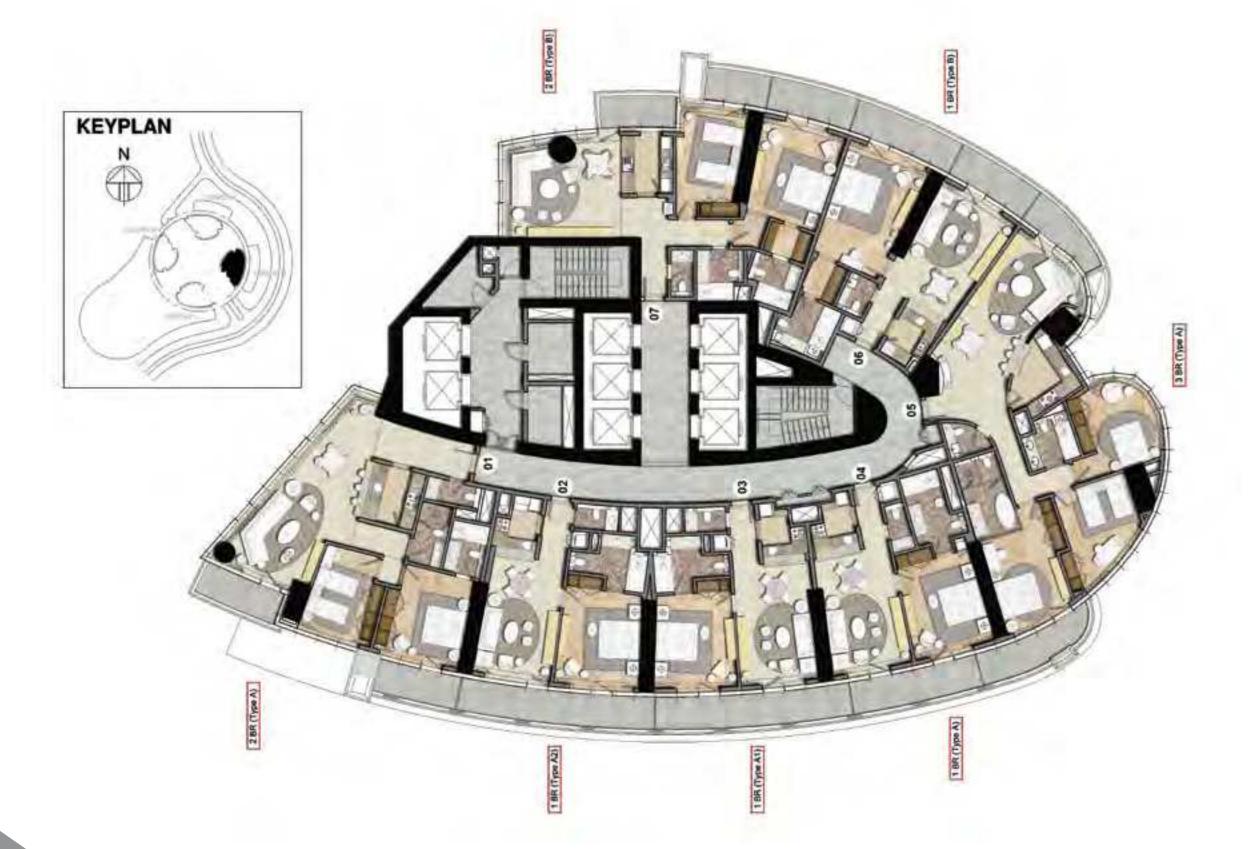

es in collaboration with Paramount Hotels & Resorts.

To date, DAMAC Properties has completed almost 14,375 units, and currently has over 37,000 units at various stages of planning and progress. DAMAC Properties' hospitality portfolio will extend to reach around 13,000 hotel rooms, serviced hotel apartments and serviced villas.\*

With prestigious projects spanning the entire Middle East, the DAMAC brand is synonymous with quality and luxury.

\*As of 30th June 2015.



































## TOWER A / TYPICAL FLOOR PLAN / LEVELS 10-23 & 26-46

## KEYPLAN

## TOWER A / TYPICAL FLOOR PLAN / LEVELS 49-67





## TOWER B / TYPICAL FLOOR PLAN / LEVELS 10-23 & 26-46

# KEYPLAN

## TOWER B / TYPICAL FLOOR PLAN / LEVELS 49-67







## TOWER D/TYPICAL FLOOR PLAN/LEVELS 10-23 & 26-46



## TOWER D / TYPICAL FLOOR PLAN / LEVELS 49-67







### DAMAC MAISON **HOTELS & RESORTS**

### THERE'S NO PLACE LIKE MAISON

DAMAC Maison is the only luxury brand of its kind, combining opulent architecture and design with the welcoming informality of your own home. The highest service levels are artfully fused with a personal touch that will make you feel uniquely well looked after.

Towers A, B and D at DAMAC Towers by Paramount Hotels & Resorts will house the most luxurious suites, managed and operated by DAMAC Maison.

- Fully-fitted kitchen
- Kids club
- Rental pool
- Concierge
- Wellness centre
- ② 24-hour check in and check out
- Personalised services
- Children stay for free
- No tipping policy