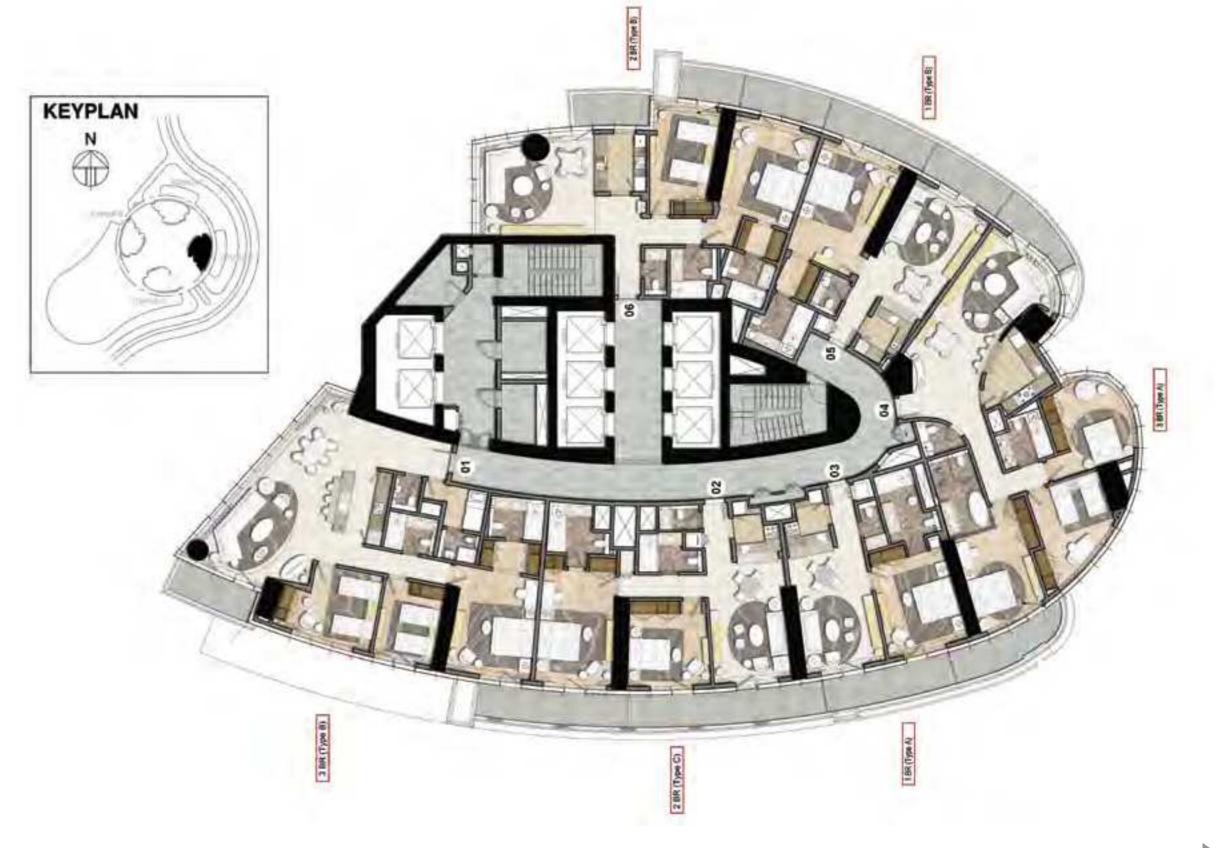

s.

To date, DAMAC Properties has completed almost 14,375 units, and currently has over 37,000 units at various stages of planning and progress. DAMAC Properties' hospitality portfolio will extend to reach around 13,000 hotel rooms, serviced hotel apartments and serviced villas.\*

With prestigious projects spanning the entire Middle East, the DAMAC brand is synonymous with quality and luxury.

\*As of 30th June 2015.



































## TOWER A / TYPICAL FLOOR PLAN / LEVELS 10-23 & 26-46

## KEYPLAN

## TOWER A / TYPICAL FLOOR PLAN / LEVELS 49-67





## TOWER B / TYPICAL FLOOR PLAN / LEVELS 10-23 & 26-46

# KEYPLAN

## TOWER B / TYPICAL FLOOR PLAN / LEVELS 49-67







## TOWER D/TYPICAL FLOOR PLAN/LEVELS 10-23 & 26-46



## TOWER D / TYPICAL FLOOR PLAN / LEVELS 49-67







### DAMAC MAISON **HOTELS & RESORTS**

### THERE'S NO PLACE LIKE MAISON

DAMAC Maison is the only luxury brand of its kind, combining opulent architecture and design with the welcoming informality of your own home. The highest service levels are artfully fused with a personal touch that will make you feel uniquely well looked after.

Towers A, B and D at DAMAC Towers by Paramount Hotels & Resorts will house the most luxurious suites, managed and operated by DAMAC Maison.

- Fully-fitted kitchen
- Kids club
- Rental pool
- Concierge
- Wellness centre
- ② 24-hour check in and check out
- Personalised services
- Children stay for free
- No tipping policy