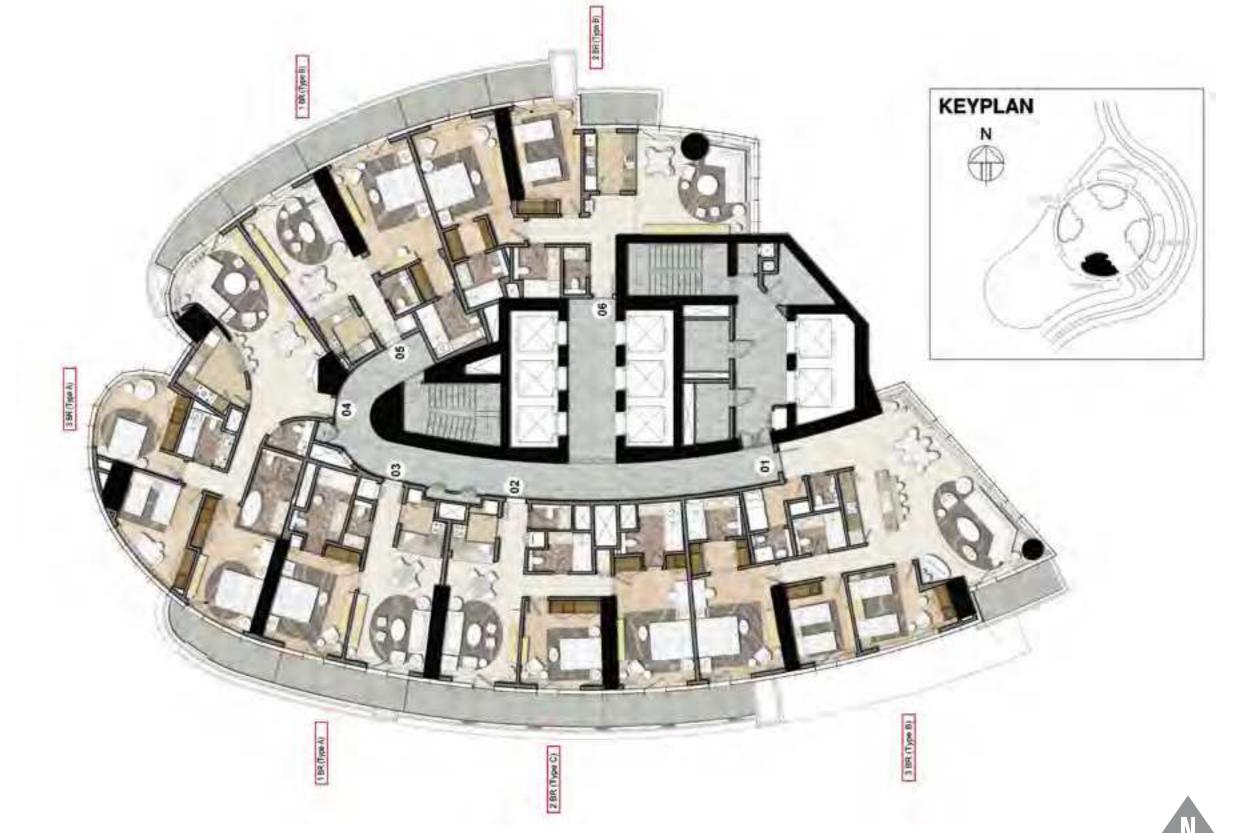

ed by The Trump Organization, luxury apartments with interiors by Italian fashion houses Versace Home and Fendi Casa, Bugatti styled villas, and uniquely conceptualised properties in collaboration with Paramount Hotels & Resorts.

To date, DAMAC Properties has completed almost 14,375 units, and currently has over 37,000 units at various stages of planning and progress. DAMAC Properties' hospitality portfolio will extend to reach around 13,000 hotel rooms, serviced hotel apartments and serviced villas.\*

With prestigious projects spanning the entire Middle East, the DAMAC brand is synonymous with quality and luxury.

\*As of 30th June 2015.



































## TOWER A / TYPICAL FLOOR PLAN / LEVELS 10-23 & 26-46

## KEYPLAN

## TOWER A / TYPICAL FLOOR PLAN / LEVELS 49-67





## TOWER B / TYPICAL FLOOR PLAN / LEVELS 10-23 & 26-46

# KEYPLAN

## TOWER B / TYPICAL FLOOR PLAN / LEVELS 49-67







## TOWER D/TYPICAL FLOOR PLAN/LEVELS 10-23 & 26-46



## TOWER D / TYPICAL FLOOR PLAN / LEVELS 49-67







### DAMAC MAISON **HOTELS & RESORTS**

### THERE'S NO PLACE LIKE MAISON

DAMAC Maison is the only luxury brand of its kind, combining opulent architecture and design with the welcoming informality of your own home. The highest service levels are artfully fused with a personal touch that will make you feel uniquely well looked after.

Towers A, B and D at DAMAC Towers by Paramount Hotels & Resorts will house the most luxurious suites, managed and operated by DAMAC Maison.

- Fully-fitted kitchen
- Kids club
- Rental pool
- Concierge
- Wellness centre
- ② 24-hour