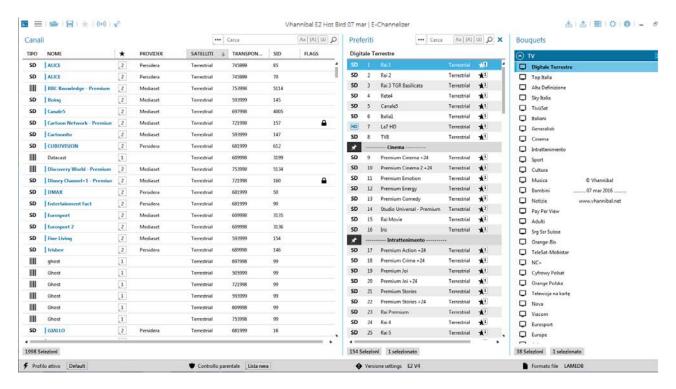

## GUIDE: HOW TO IMPORT A BOUQUET (ES.:DTT) IN A NEW CHANNEL LIST

We open the setting management program E-Channelizer, and from the menu on the left click on "Open file>" Let's choose the file in lamedb Vhannibal folder with the new setting.

We click on the list Bouquet right mouse button, choose Import from the BOX

We wait .... a few seconds