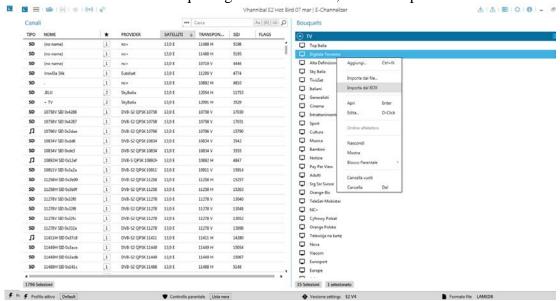

We click on the list Bouquet right mouse button, choose Import from the BOX

We wait .... a few seconds