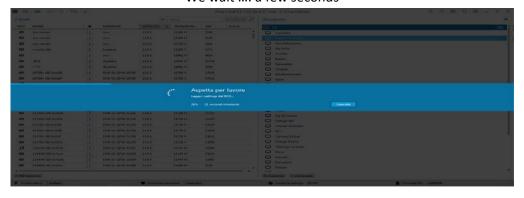

We click on the list Bouquet right mouse button, choose Import from the BOX

We wait .... a few seconds