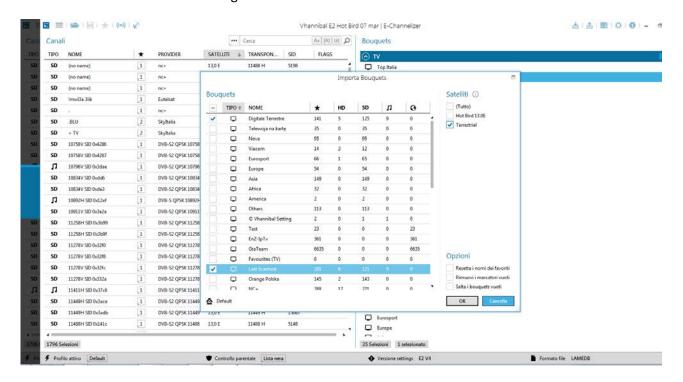

## A window opens, choose the favorite lists you want to import: in this case we select Digital Terrestrial Last Scanned. Right "Satellites" select "Terrestrial" - OK

After you click OK await import.

That's it, we will not need to redo the channel tuning Digital Terrestrial, import them into the pc, fix them and send them to Box