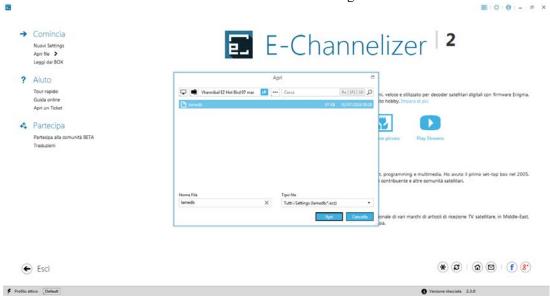

## GUIDE: HOW TO IMPORT A BOUQUET (ES.:DTT) IN A NEW CHANNEL LIST

We open the setting management program E-Channelizer, and from the menu on the left click on "Open file>" Let's choose the file in lamedb Vhannibal folder with the new setting.