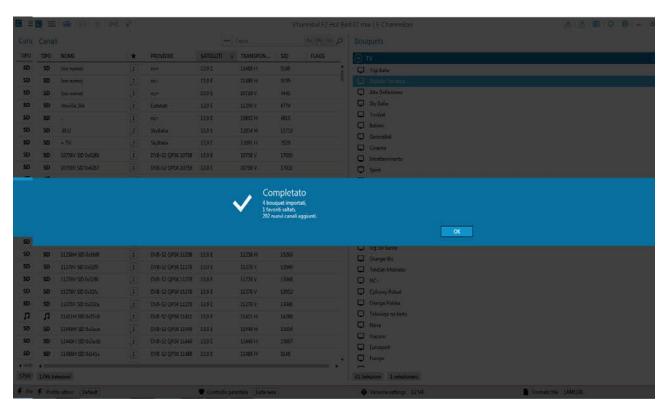

## A window opens, choose the favorite lists you want to import: in this case we select Digital Terrestrial Last Scanned. Right "Satellites" select "Terrestrial" - OK

After you click OK await import.

That's it, we will not need to redo the channel tuning Digital Terrestrial, import them into the pc, fix them and send them to Box