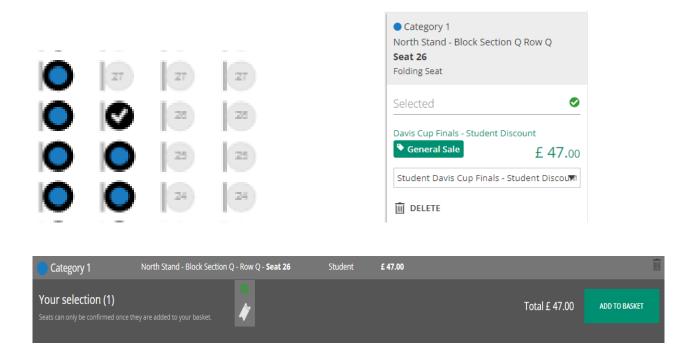

9) Select the ticket's that you would like to purchase by clicking on the seat, you will then see a tick appear on the seat and your selection along with the price will now be visible on the screen.

10) You can select additional tickets at this stage if you wish to do so.