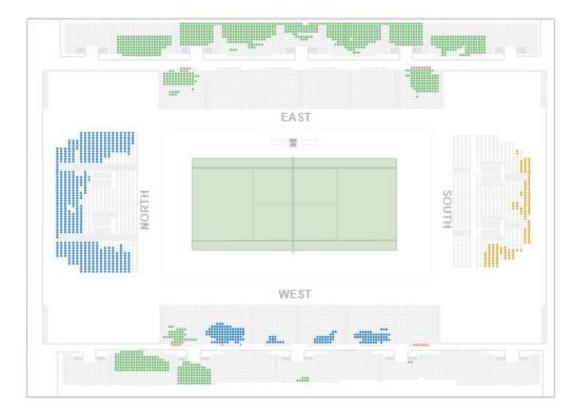

## Selecting through the seat map

8) Hover the cursor over the image and you then use the scroll function to make the image bigger and view the seats more easily. You can also use the key on the left-hand side of the image to access the map. On the right-hand side, you will find the prince ranges and seat categories.

|          | Please make sure you do not leave seats.                | individual  |
|----------|---------------------------------------------------------|-------------|
|          | Choose a seat to add to your select                     | ion.        |
|          | Seats can only be confirmed once they are ad<br>basket. | ded to your |
|          | Price ranges                                            |             |
| . ]      | 🗹 🛑 Premium                                             | £ 110       |
| 2        | Category 1                                              | £ 47 - £ 95 |
| 5        | Category 2                                              | £ 45 - £ 80 |
| -        | Category 1 Restricted View                              | £ 45 - £ 80 |
| <u>_</u> | 🗹 🛑 Wheelchair                                          | £0-£45      |