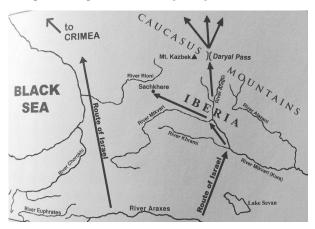

ENTER BY THE NARROW GATE; FOR WIDE IS THE GATE AND BROAD IS THE WAY THAT LEADS TO DESTRUCTION, AND THERE ARE MANY WHO GO IN BY IT. MATTHEW 7:13

SINCE THEY CAME THROUGH THE CAUCASUS MOUNTAINS THEY HAVE BEEN CALLED CAUCASIAN PEOPLE, THE WHITE RACE:

THEY USED THE
DARIEL PASS
TO ESCAPE THE
COLLAPSING
ASSYRIA THROUGH
THE CAUCASAS
MOUNTAINS

JEWISH PEOPLE ARE ALSO MOSTLY "WHITE" BECAUSE WE ARE RELATED

@600 B.C. BABYLON TAKES THE SOUTHERN TRIBES (JUDAH - THE JEWS) HOSTAGE↑

@500 B.C. THE NORTHERN TRIBES OF ISRAEL (CELTO-SAXON PEOPLES) FLED NORTH THROUGH THE CAUCUS MOUNTAINS

THERE WERE MANY GROUPS OVER TIME HERE ARE SOME MAPS OF THEIR MIGRATIONS TO THE BRITISH ISLES: