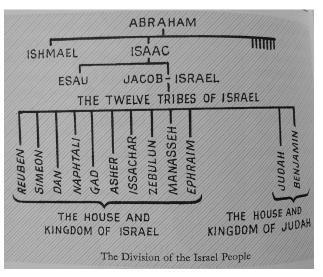

#### HERE IS THE FAMILY TREE OF ISRAEL:

### AFTER 40 YEARS IN THE WILDERNESS THEY CONQUERED CANAAN:

EACH TRIBE GOT A SECTION OF CANAAN.

@900 B.C. A CIVIL WAR BROKE OUT BETWEEN THE NORTH AND THE SOUTH. A WAR THAT **HAS NEVER ENDED!** 

@700 B.C. ASSYRIA TAKES THE NORTHERN TRIBES (CELTO-SAXON ISRAEL) HOSTAGE↓