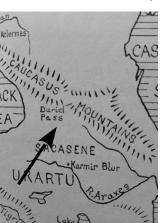

ENTER BY THE NARROW GATE; FOR WIDE IS THE GATE AND BROAD IS THE WAY THAT LEADS TO DESTRUCTION, AND THERE ARE MANY WHO GO IN BY IT. MATTHEW 7:13

SINCE THEY CAME THROUGH THE CAUCASUS MOUNTAINS THEY HAVE BEEN CALLED CAUCASIAN PEOPLE, THE WHITE RACE:

THEY USED THE
DARIEL PASS
TO ESCAPE THE
COLLAPSING
ASSYRIA THROUGH
THE CAUCASAS
MOUNTAINS

JEWISH PEOPLE ARE ALSO MOSTLY "WHITE" BECAUSE WE ARE RELATED