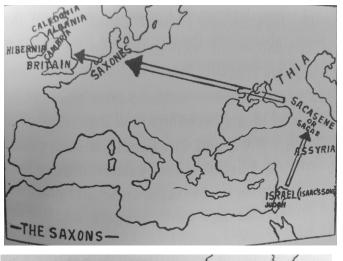

ENTER BY THE NARROW GATE; FOR WIDE IS THE GATE AND BROAD IS THE WAY THAT LEADS TO DESTRUCTION, AND THERE ARE MANY WHO GO IN BY IT. MATTHEW 7:13

SINCE THEY CAME THROUGH THE CAUCASUS MOUNTAINS THEY HAVE BEEN CALLED CAUCASIAN PEOPLE, THE WHITE RACE:

THEY USED THE
DARIEL PASS
TO ESCAPE THE
COLLAPSING
ASSYRIA THROUGH
THE CAUCASAS
MOUNTAINS

JEWISH PEOPLE ARE ALSO MOSTLY "WHITE" BECAUSE WE ARE RELATED

### AFTER 40 YEARS IN THE WILDERNESS THEY CONQUERED CANAAN:

EACH TRIBE GOT A SECTION OF CANAAN.

@900 B.C. A CIVIL WAR BROKE OUT BETWEEN THE NORTH AND THE SOUTH. A WAR THAT **HAS NEVER ENDED!** 

@700 B.C. ASSYRIA TAKES THE NORTHERN TRIBES (CELTO-SAXON ISRAEL) HOSTAGE↓

@600 B.C. BABYLON TAKES THE SOUTHERN TRIBES (JUDAH - THE JEWS) HOSTAGE↑

@500 B.C. THE NORTHERN TRIBES OF ISRAEL (CELTO-SAXON PEOPLES) FLED NORTH THROUGH THE CAUCUS MOUNTAINS

THERE WERE MANY GROUPS OVER TIME HERE ARE SOME MAPS OF THEIR MIGRATIONS TO THE BRITISH ISLES: