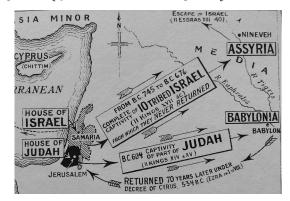

### AFTER 40 YEARS IN THE WILDERNESS THEY CONQUERED CANAAN:

EACH TRIBE GOT A SECTION OF CANAAN.

@900 B.C. A CIVIL WAR BROKE OUT BETWEEN THE NORTH AND THE SOUTH. A WAR THAT **HAS NEVER ENDED!** 

@700 B.C. ASSYRIA TAKES THE NORTHERN TRIBES (CELTO-SAXON ISRAEL) HOSTAGE↓

@600 B.C. BABYLON TAKES THE SOUTHERN TRIBES (JUDAH - THE JEWS) HOSTAGE↑

@500 B.C. THE NORTHERN TRIBES OF ISRAEL (CELTO-SAXON PEOPLES) FLED NORTH THROUGH THE CAUCUS MOUNTAINS

THERE WERE MANY GROUPS OVER TIME HERE ARE SOME MAPS OF THEIR MIGRATIONS TO THE BRITISH ISLES: