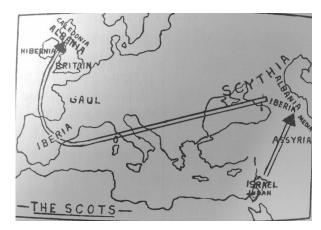

@600 B.C. BABYLON TAKES THE SOUTHERN TRIBES (JUDAH - THE JEWS) HOSTAGE↑

@500 B.C. THE NORTHERN TRIBES OF ISRAEL (CELTO-SAXON PEOPLES) FLED NORTH THROUGH THE CAUCUS MOUNTAINS

THERE WERE MANY GROUPS OVER TIME HERE ARE SOME MAPS OF THEIR MIGRATIONS TO THE BRITISH ISLES: