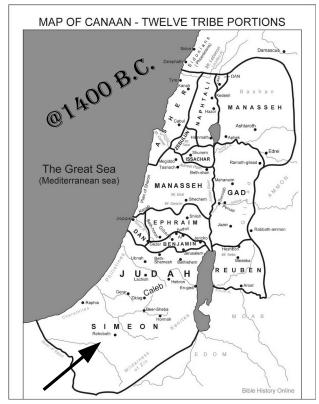

### AFTER 40 YEARS IN THE WILDERNESS THEY CONQUERED CANAAN:

EACH TRIBE GOT A SECTION OF CANAAN.

@900 B.C. A CIVIL WAR BROKE OUT BETWEEN THE NORTH AND THE SOUTH. A WAR THAT **HAS NEVER ENDED!** 

@700 B.C. ASSYRIA TAKES THE NORTHERN TRIBES (CELTO-SAXON ISRAEL) HOSTAGE↓