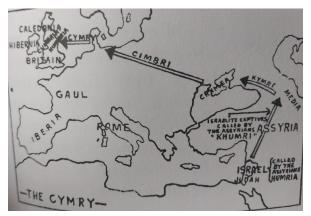

@600 B.C. BABYLON TAKES THE SOUTHERN TRIBES (JUDAH - THE JEWS) HOSTAGE↑

@500 B.C. THE NORTHERN TRIBES OF ISRAEL (CELTO-SAXON PEOPLES) FLED NORTH THROUGH THE CAUCUS MOUNTAINS

THERE WERE MANY GROUPS OVER TIME HERE ARE SOME MAPS OF THEIR MIGRATIONS TO THE BRITISH ISLES: