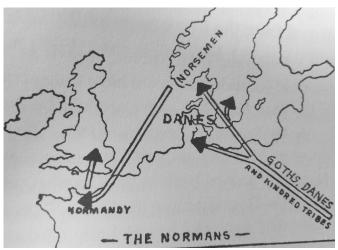

@600 B.C. BABYLON TAKES THE SOUTHERN TRIBES (JUDAH - THE JEWS) HOSTAGE↑

@500 B.C. THE NORTHERN TRIBES OF ISRAEL (CELTO-SAXON PEOPLES) FLED NORTH THROUGH THE CAUCUS MOUNTAINS

THERE WERE MANY GROUPS OVER TIME HERE ARE SOME MAPS OF THEIR MIGRATIONS TO THE BRITISH ISLES: