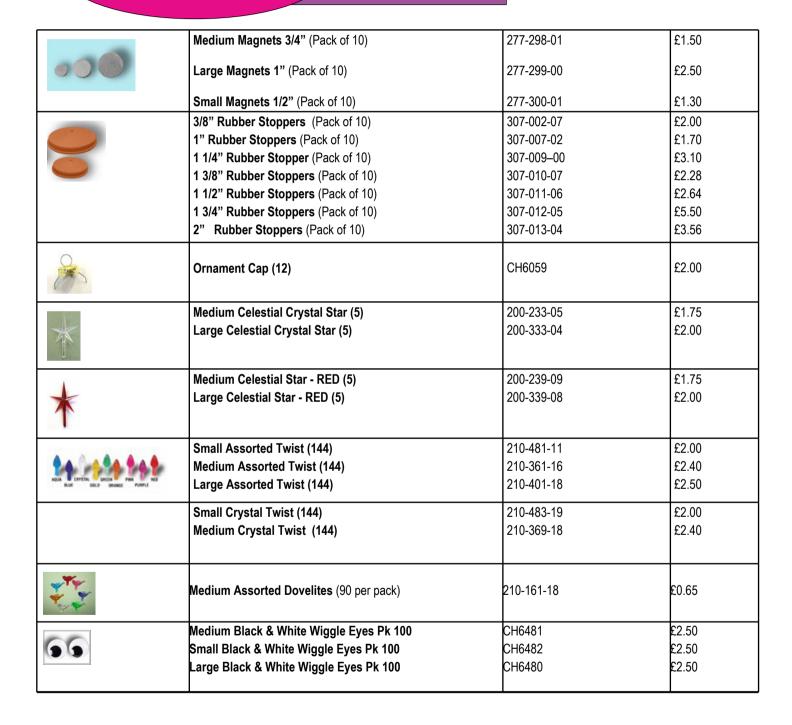

| No.10 White Bristle Round Dry Brush- Pack of 3                                                  | R9325-10           | £3.50          |

#### **Finishing Touches**



# Finishing Touches

| <b>ॐ Ψ</b> | Clear Medium Flower Deco Brites         | 210-204-17 | £0.60 |
|------------|-----------------------------------------|------------|-------|
|            | Candle Blossom Deco Brites - Clear (90) | 210-833-06 | £0.60 |
| 7          | Bow Lites Crystal (80)                  | 210-843-06 | £0.60 |
|            | Plastic Mug Lid (pack of 5)             | CH6245     | £4.00 |
|            | Plastic Turntable 1 1/4" (3)            | 122-026-02 | £0.60 |
|            | Clock Movement Shaft 1cm                | 177-802-06 | £3.00 |
| Tek:       | Clock Movement Shaft 1.5cm              | 177-807-01 | £3.25 |
|            | Iridescent Crystal Glitter 1/4lb        | 105-223-06 | £8.00 |
|            | MUSICAL MOVEMENTS                       |            |