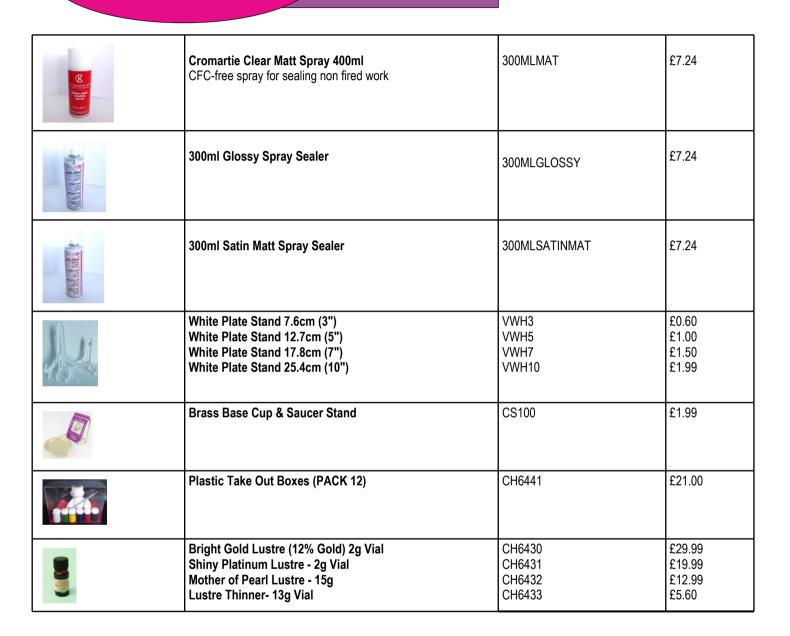

/b> | Frosty The Snowman                      | 233-020-09 | £2.85 |
|            | Jingle Bells                            |            | £2.85 |
|            | Rudolph                                 |            | £2.85 |
|            | White Xmas                              |            | £2.85 |
|            | Winter Wonderland                       |            | £2.85 |
|            | We Wish You a Merry Christmas           | 233-033-06 | £2.85 |
|            | Merry Christmas                         |            |       |
| EZZ<br>EZZ | 527 Adhesive Glue                       | 134-504-08 | £3.90 |
| 8          | Treasure Gold Wax 25gm                  | CH6435     | £5.50 |
| 9          | Treasure Silver Wax 25gm                | CH6434     | £5.50 |

#### **Finishing Touches**



# Bauble Stands

|   | 11" Triple Hook Ornament Stand       | OS11-3      | £2.99 |
|---|--------------------------------------|-------------|-------|
|   | 6" Single Hook Brass Ornament Stand  | OS60-1BRASS | £1.99 |
|   | 6" Single Hook Chrome Crescent Stand | OS60-C      | £1.99 |
|   | 9" Single Hook Brass Crescent Stand  | OS90-1      | £1.99 |
|   | 9" Four Hook Brass Ornament Stand    | OS9-4       | £2.28 |
| 3 | 9" Single Hook Chrome Crescent Stand | OS90C       | £1.99 |



| Good quality rebleeding of cold