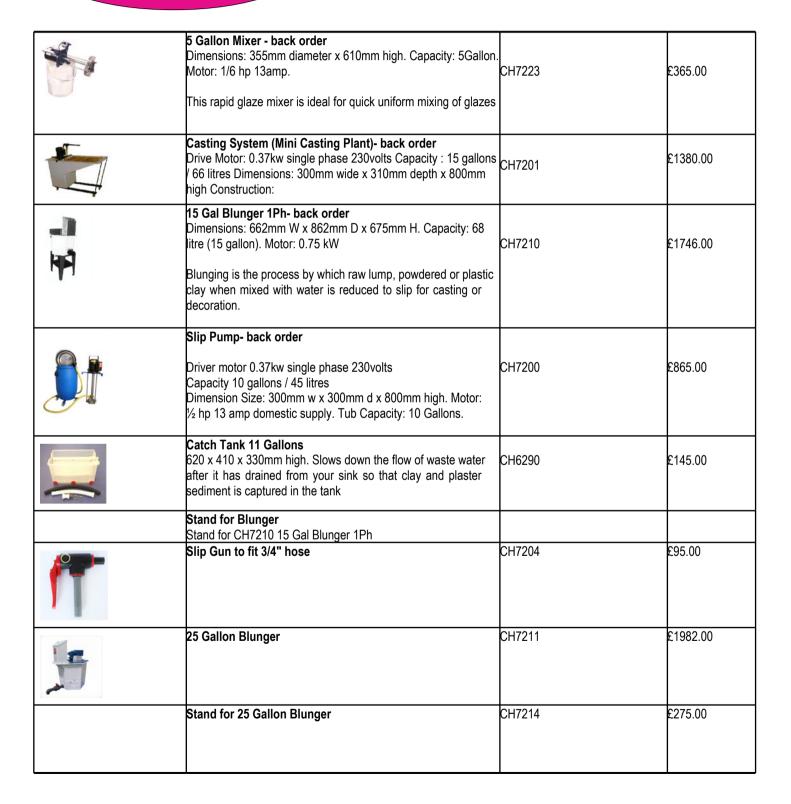

#### **Glazing Accessories**

|          | Glaze Tongs Use glaze tongs to dip bisque into dipping glaze; because they have a very small point of contact, damage to the painting is minimised                                                                                                                                                                                                                          | CH6121  | £8.80   |
|----------|-----------------------------------------------------------------------------------------------------------------------------------------------------------------------------------------------------------------------------------------------------------------------------------------------------------------------------------------------------------------------------|---------|---------|
| $\sim$   | Large Sprung Glaze Tongs                                                                                                                                                                                                                                                                                                                                                    | CH6122  | £14.00  |
|          | Paint Safe Drying Mats - Pack of 6 After dipping, place glazed items on the grid to allow excess glaze to drain spiked surface minimises disturbance to glaze                                                                                                                                                                                                               | CH6400  | £19.00  |
| <b>P</b> | Glaze Mixer Economically priced yet very robust, this zinc plated power tool attachment mixer is ideal for mixing glazes and slip. Dimensions: 60mm diam impellor 430mm shaft                                                                                                                                                                                               | CH6501  | £3.75   |
|          | Holes Glaze Mixing Stirrer                                                                                                                                                                                                                                                                                                                                                  | CH6509  | £3.12   |
|          | Viscosity Cup Viscosity cups are for checking that your dipping glaze is of the correct consistency, they are essential equipment for busy Paint-A-Pot studios. You simply count the number of seconds glaze takes to run through the hole in the cup. Our glazes run at a rate of 19 to 24 seconds but they do vary so check for the exact time for your glaze             | TL-0497 | £8.50   |
| 20       | 60 Mesh Sieve to fit 3.5 & 5 Gallon Tubs We suggest using a mesh sieve if you see particles of dried glaze, fabric, hair, kiln pieces, etc., in your bucket or on your dipped pieces.                                                                                                                                                                                       | 6412    | £19.99  |
|          | Cromartie Bisque Dryer - Special order approximately ETA 1 week.  No more hanging around for ware to dry on a cold damp day - speed up your dipping process with this Bisque Dryer. Place the painted pieces into the dryer and they'll be ready to glaze inside half an hour. After dipping put the ware straight into the dryer, they'll be ready to fire in half an hour | CH7230  | £520.00 |