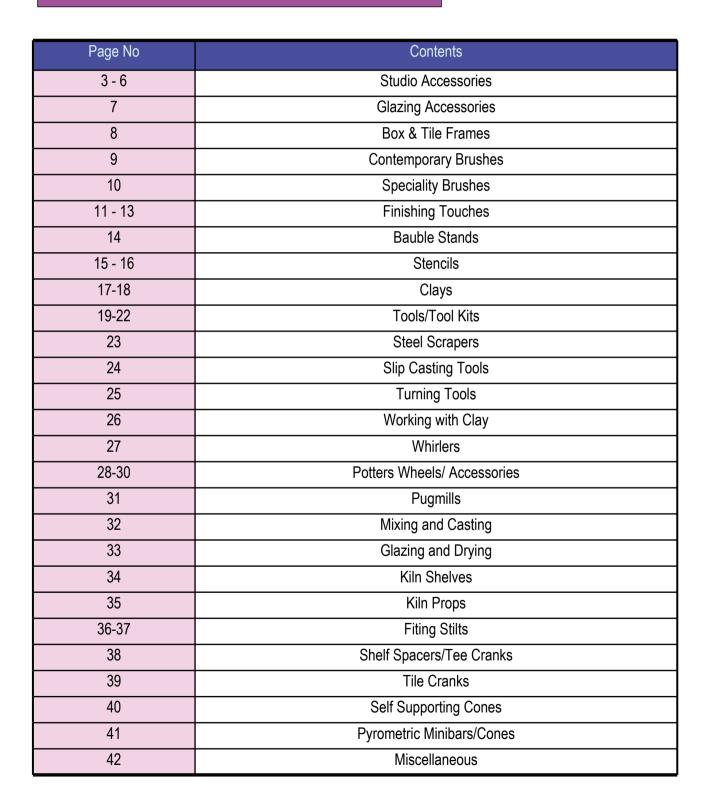

#### **Table of Content**

|                                 | Acrylic Carousel - This very attractive turntable paint pot holder will help keep your tables tidy with its convenient rotating action . Holds 36 bottles (Gare/Duncan 2oz or Cromartie's own            | CH6403     | £25.00 |
|---------------------------------|----------------------------------------------------------------------------------------------------------------------------------------------------------------------------------------------------------|------------|--------|
|                                 | Acrylic Carousel (Bottles Available Separately)  Priced individually, this acrylic carousel holds 9 x 8oz and 22 x 2oz bottles. Use the top layer for your 9 most popular colours. Rigid, sturdy design. | CH6404     | £25.00 |
|                                 | Polyester Sponge ½ - 3in ( 5 in a pack)                                                                                                                                                                  | 295-025-07 | £2.75  |
|                                 | Circular Plastic Paint Pallets (10 in a pack) Tough plastic ideal for Ceramic Café use holds 10 colours and is easily washable.                                                                          | CH6415     | £9.00  |
|                                 | Disposable Aprons (200 per case) 200 per case available in red, yellow and blue - please state colour preference when ordering.                                                                          | CH6472     | £11.50 |
|                                 | Colour Display Number 1 - 40 Pack of white sticky numbers 1-40 a neat way to number colour sample in your studio                                                                                         | CH6468     | £10.00 |
| Hand<br>Foot<br>pointing        | Single Display Stand (Hand & Foot) Colour                                                                                                                                                                | CH6464     | £45.00 |
| Celebrate! Your next party here | Single Display Stand (Celebrate your party here)                                                                                                                                                         | CH6465     | £45.00 |
| Pop in paint today              | Singe Display Stand (Pop in and paint)                                                                                                                                                                   | CH6466     | £45.00 |
| Paint your own pottery          | Single Display Stand (Paint your own pottery)                                                                                                                                                            | CH6467     | £45.00 |