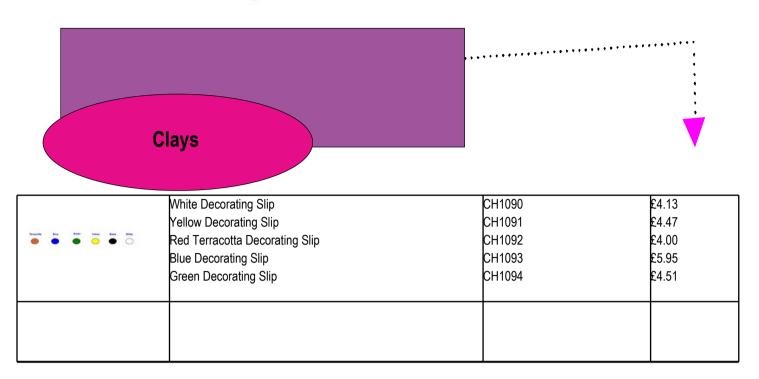

| and the second                                                                                                                                                                                                                                                                                                                                                                                                                                                                                                                                                                                                                                                                                                                                                                                                                                                                                                                                                                                                                                                                                                                                                                                                                                                                                                                                                                                                                                                                                                                                                                                                                                                                                                                                                                                                                                                                                                                                                                                                                                                                                                                 | Funwriter Select (2 Pack) Fun Writer Select applicators allow you to decorate your bisque without having to worry about clogging needles or pins to insert!  |                                      | £8.50                                                       |
|--------------------------------------------------------------------------------------------------------------------------------------------------------------------------------------------------------------------------------------------------------------------------------------------------------------------------------------------------------------------------------------------------------------------------------------------------------------------------------------------------------------------------------------------------------------------------------------------------------------------------------------------------------------------------------------------------------------------------------------------------------------------------------------------------------------------------------------------------------------------------------------------------------------------------------------------------------------------------------------------------------------------------------------------------------------------------------------------------------------------------------------------------------------------------------------------------------------------------------------------------------------------------------------------------------------------------------------------------------------------------------------------------------------------------------------------------------------------------------------------------------------------------------------------------------------------------------------------------------------------------------------------------------------------------------------------------------------------------------------------------------------------------------------------------------------------------------------------------------------------------------------------------------------------------------------------------------------------------------------------------------------------------------------------------------------------------------------------------------------------------------|--------------------------------------------------------------------------------------------------------------------------------------------------------------|--------------------------------------|-------------------------------------------------------------|
| -                                                                                                                                                                                                                                                                                                                                                                                                                                                                                                                                                                                                                                                                                                                                                                                                                                                                                                                                                                                                                                                                                                                                                                                                                                                                                                                                                                                                                                                                                                                                                                                                                                                                                                                                                                                                                                                                                                                                                                                                                                                                                                                              | Funwriter Applicator/Fine Needle                                                                                                                             | CH6327                               | £2.75                                                       |
| View ©                                                                                                                                                                                                                                                                                                                                                                                                                                                                                                                                                                                                                                                                                                                                                                                                                                                                                                                                                                                                                                                                                                                                                                                                                                                                                                                                                                                                                                                                                                                                                                                                                                                                                                                                                                                                                                                                                                                                                                                                                                                                                                                         | Gare Funwriters (pack of 3 with medium nibs & pins) Write on bisque with underglaze colours Funwriters come in packs of three                                | CH6410                               | £5.00                                                       |
| 20000<br>20000                                                                                                                                                                                                                                                                                                                                                                                                                                                                                                                                                                                                                                                                                                                                                                                                                                                                                                                                                                                                                                                                                                                                                                                                                                                                                                                                                                                                                                                                                                                                                                                                                                                                                                                                                                                                                                                                                                                                                                                                                                                                                                                 | Funwriter Tips Small (pack of 10)<br>Funwriter Tips Large (pack of 10)<br>Funwriter Tips Medium (pack of 10)                                                 | CH6412                               | £2.50<br>£2.50<br>£2.50                                     |
|                                                                                                                                                                                                                                                                                                                                                                                                                                                                                                                                                                                                                                                                                                                                                                                                                                                                                                                                                                                                                                                                                                                                                                                                                                                                                                                                                                                                                                                                                                                                                                                                                                                                                                                                                                                                                                                                                                                                                                                                                                                                                                                                | Plastic Paint Pots 50ml (Bags of 30) 30 per case bottles that fit CH6403 carousels                                                                           | CH6439                               | £9.00                                                       |
|                                                                                                                                                                                                                                                                                                                                                                                                                                                                                                                                                                                                                                                                                                                                                                                                                                                                                                                                                                                                                                                                                                                                                                                                                                                                                                                                                                                                                                                                                                                                                                                                                                                                                                                                                                                                                                                                                                                                                                                                                                                                                                                                | Plastic Paint Pots 20ml (Bags of 60) Plastic Paint Pots 236ml (Bags of 30)                                                                                   |                                      | £10.80<br>£13.50                                            |
| 37                                                                                                                                                                                                                                                                                                                                                                                                                                                                                                                                                                                                                                                                                                                                                                                                                                                                                                                                                                                                                                                                                                                                                                                                                                                                                                                                                                                                                                                                                                                                                                                                                                                                                                                                                                                                                                                                                                                                                                                                                                                                                                                             | Clay Carbon Paper (10)                                                                                                                                       | 331-097-03                           | £2.00                                                       |
| W                                                                                                                                                                                                                                                                                                                                                                                                                                                                                                                                                                                                                                                                                                                                                                                                                                                                                                                                                                                                                                                                                                                                                                                                                                                                                                                                                                                                                                                                                                                                                                                                                                                                                                                                                                                                                                                                                                                                                                                                                                                                                                                              | Brown Underglaze Pencil<br>Red Underglaze Pencil<br>Green Underglaze Pencil<br>Blue Underglaze Pencil<br>Yellow Underglaze Pencil<br>Black Underglaze Pencil | CH6061<br>CH6062<br>CH6063<br>CH6064 | £4.75<br>£4.75<br>£4.75<br>£4.75<br>£4.75<br>£4.75<br>£3.99 |
| No.                                                                                                                                                                                                                                                                                                                                                                                                                                                                                                                                                                                                                                                                                                                                                                                                                                                                                                                                                                                                                                                                                                                                                                                                                                                                                                                                                                                                                                                                                                                                                                                                                                                                                                                                                                                                                                                                                                                                                                                                                                                                                                                            | Underglaze Sticks (Asstd Colours) Pk of 18                                                                                                                   | MHC110                               | £29.99                                                      |
| PORCETANA                                                                                                                                                                                                                                                                                                                                                                                                                                                                                                                                                                                                                                                                                                                                                                                                                                                                                                                                                                                                                                                                                                                                                                                                                                                                                                                                                                                                                                                                                                                                                                                                                                                                                                                                                                                                                                                                                                                                                                                                                                                                                                                      | 1 1                                                                                                                                                          | 021-005-PEACOCK                      | £3.25<br>£3.25<br>£3.25<br>£3.25                            |
| Expression  Common Production  C | On-Glaze Signature Pen                                                                                                                                       | 021-Blkpen Black                     | £3.15                                                       |