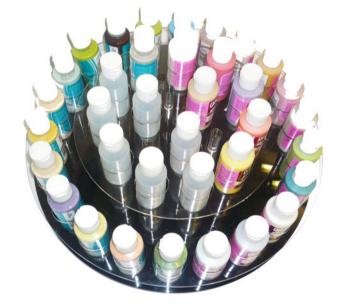

#### **Table of Content**

|                                 | Acrylic Carousel - This very attractive turntable paint pot holder will help keep your tables tidy with its convenient rotating action . Holds 36 bottles (Gare/Duncan 2oz or Cromartie's own            | CH6403     | £25.00 |
|---------------------------------|----------------------------------------------------------------------------------------------------------------------------------------------------------------------------------------------------------|------------|--------|
|                                 | Acrylic Carousel (Bottles Available Separately)  Priced individually, this acrylic carousel holds 9 x 8oz and 22 x 2oz bottles. Use the top layer for your 9 most popular colours. Rigid, sturdy design. | CH6404     | £25.00 |
|                                 | Polyester Sponge ½ - 3in ( 5 in a pack)                                                                                                                                                                  | 295-025-07 | £2.75  |
|                                 | Circular Plastic Paint Pallets (10 in a pack) Tough plastic ideal for Ceramic Café use holds 10 colours and is easily washable.                                                                          | CH6415     | £9.00  |
|                                 | Disposable Aprons (200 per case) 200 per case available in red, yellow and blue - please state colour preference when ordering.                                                                          | CH6472     | £11.50 |
|                                 | Colour Display Number 1 - 40 Pack of white sticky numbers 1-40 a neat way to number colour sample in your studio                                                                                         | CH6468     | £10.00 |
| Hand<br>Foot<br>pointing        | Single Display Stand (Hand & Foot) Colour                                                                                                                                                                | CH6464     | £45.00 |
| Celebrate! Your next party here | Single Display Stand (Celebrate your party here)                                                                                                                                                         | CH6465     | £45.00 |
| Pop in paint today              | Singe Display Stand (Pop in and paint)                                                                                                                                                                   | CH6466     | £45.00 |
| Paint your own pottery          | Single Display Stand (Paint your own pottery)                                                                                                                                                            | CH6467     | £45.00 |