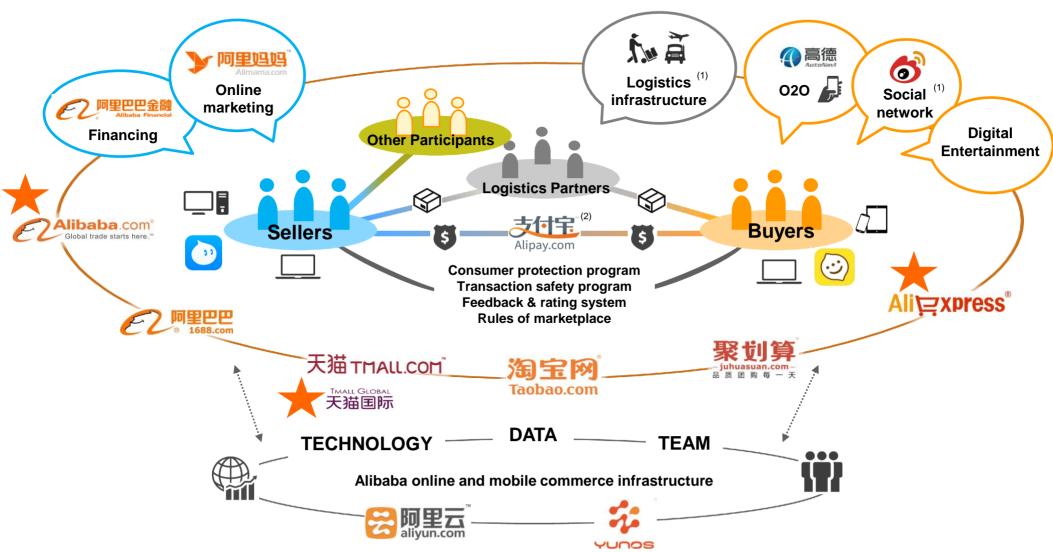

## The Alibaba Ecosystem

#### Notes:

- (1) Though minority investments or joint ventures
- (2) Through arrangements with Alipay, our related company