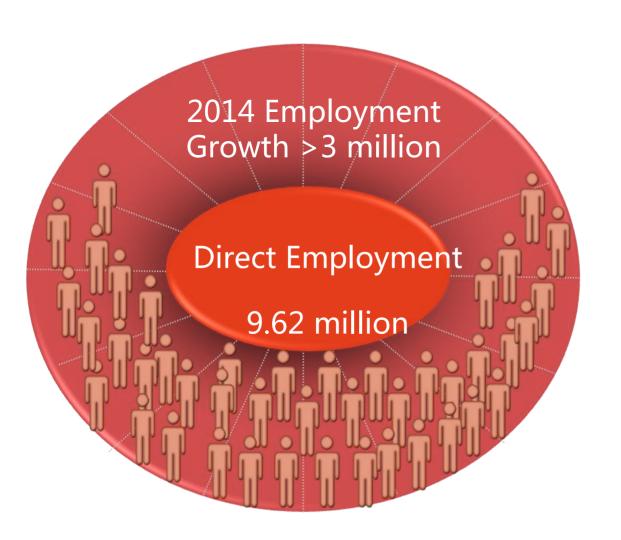

## **E-commerce and Employment**

- PRC direct employment in online commerce 9.62 million
- 2014 Employment Growth: 3.13 million.
- 2014 PRC cross-border e-commerce consumers: 51.4% male / 48.6% female

(Source: 中国就业促进会发布《网络创业就*业统计和社保研究项目报告*》. Data as of 10/2013.)